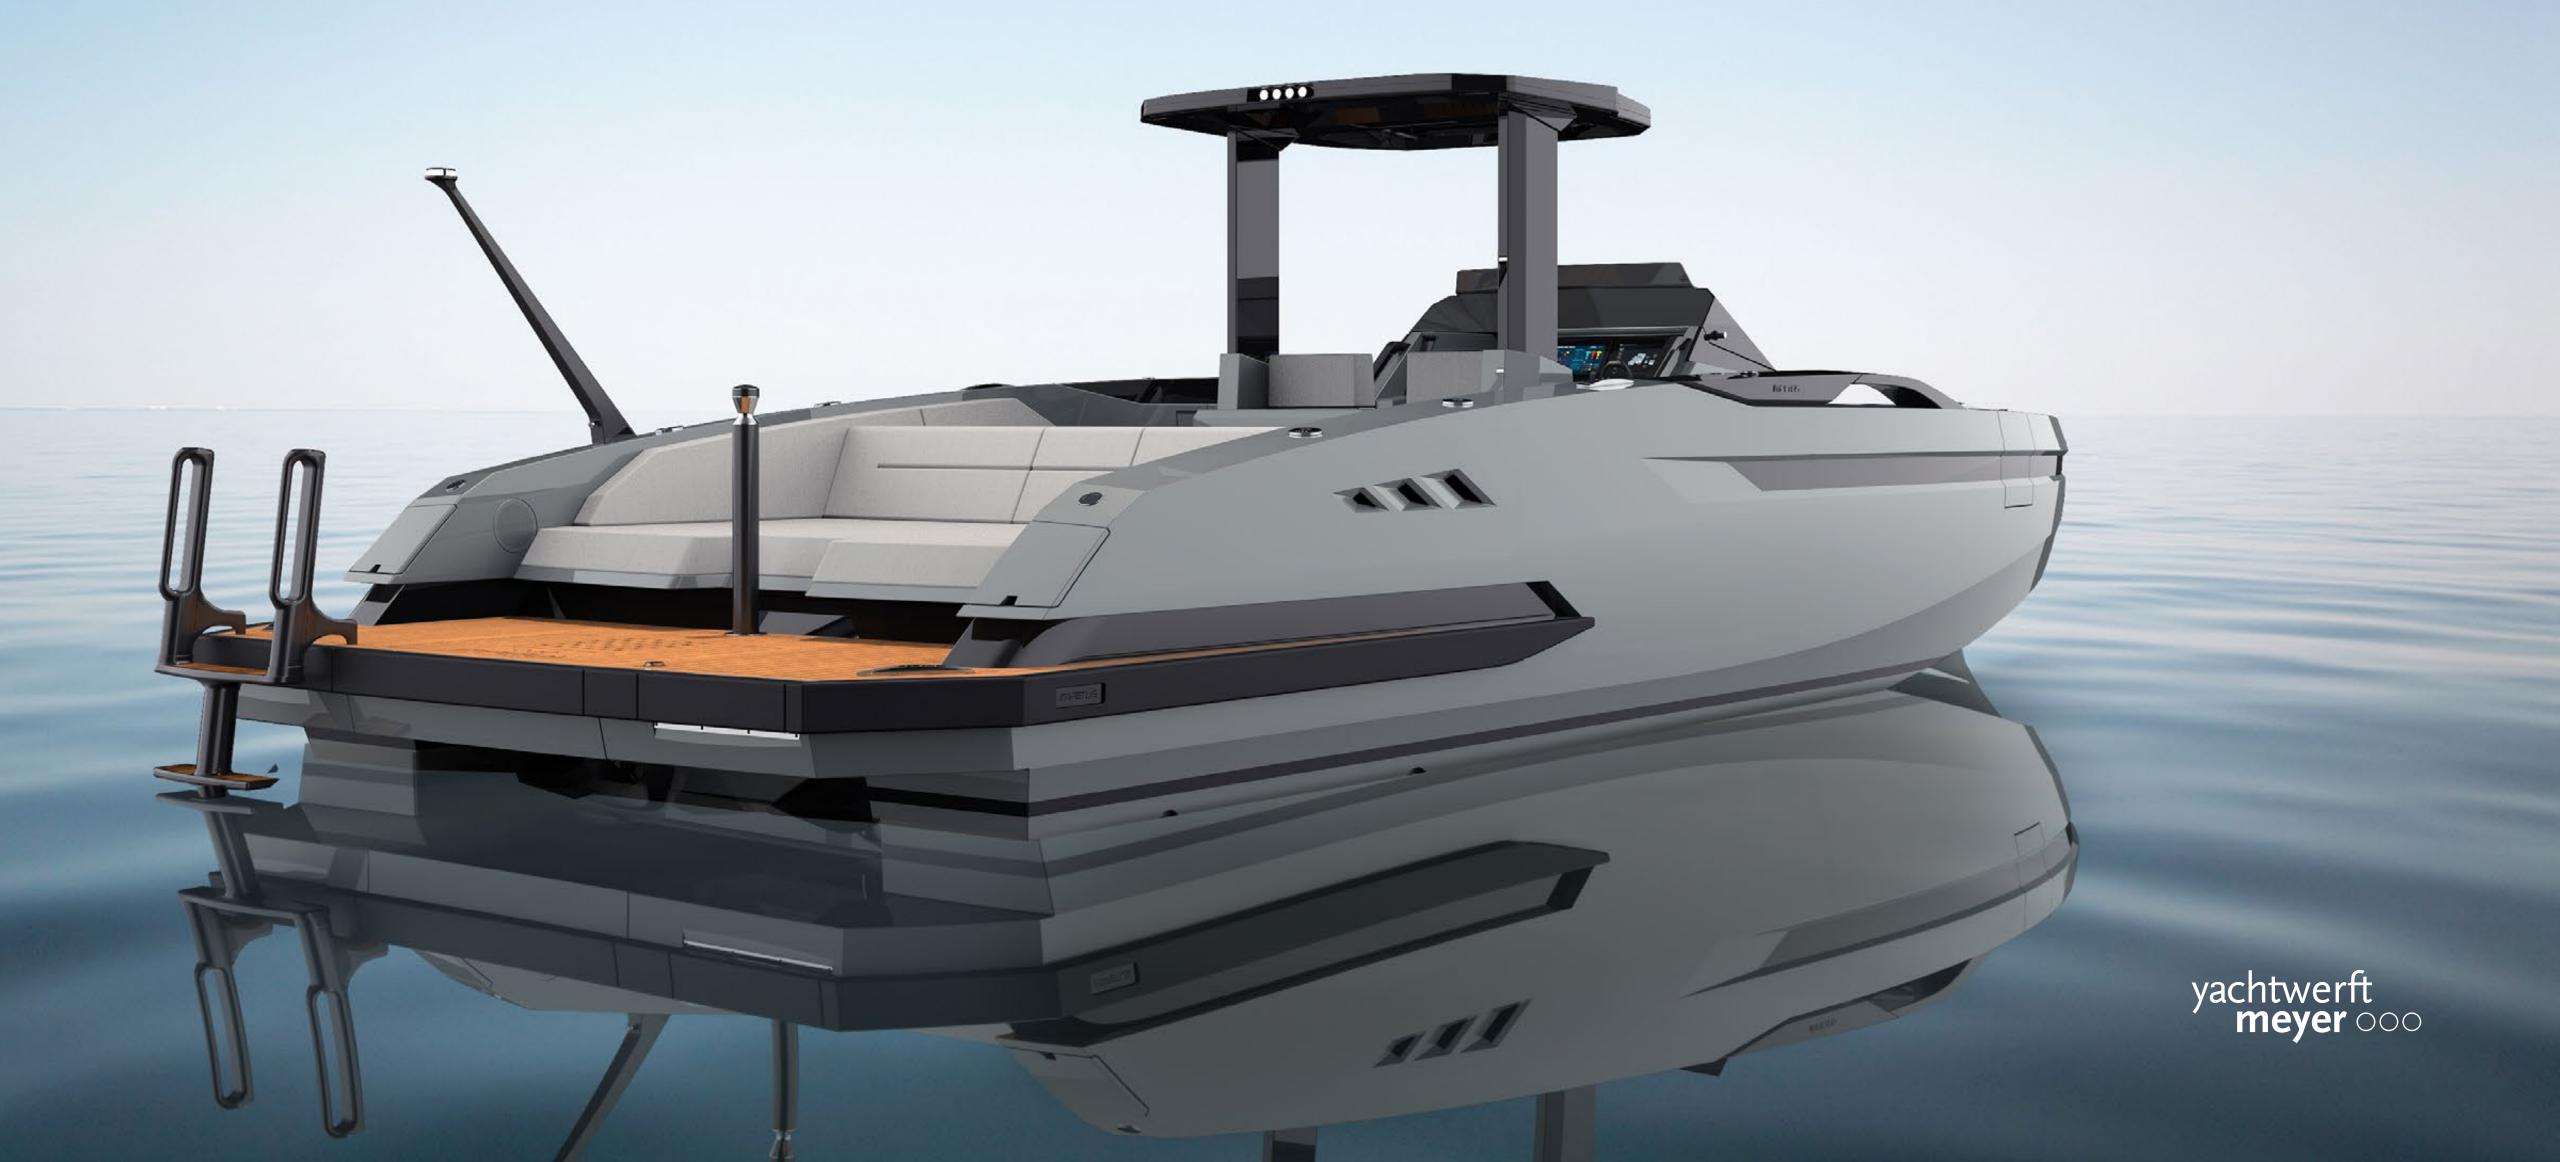

#### OPEN TENDER

10.5M

LOA: 10.5 m | POWERING: UP TO 2X VOLVO D6-440 | SPEED: >40 Kn | GUESTS: 10 CREW: 2

yachtwerft meyer 000

10.5M

## OPEN TENDER

10.5M

# OPEN TENDER 10.5M