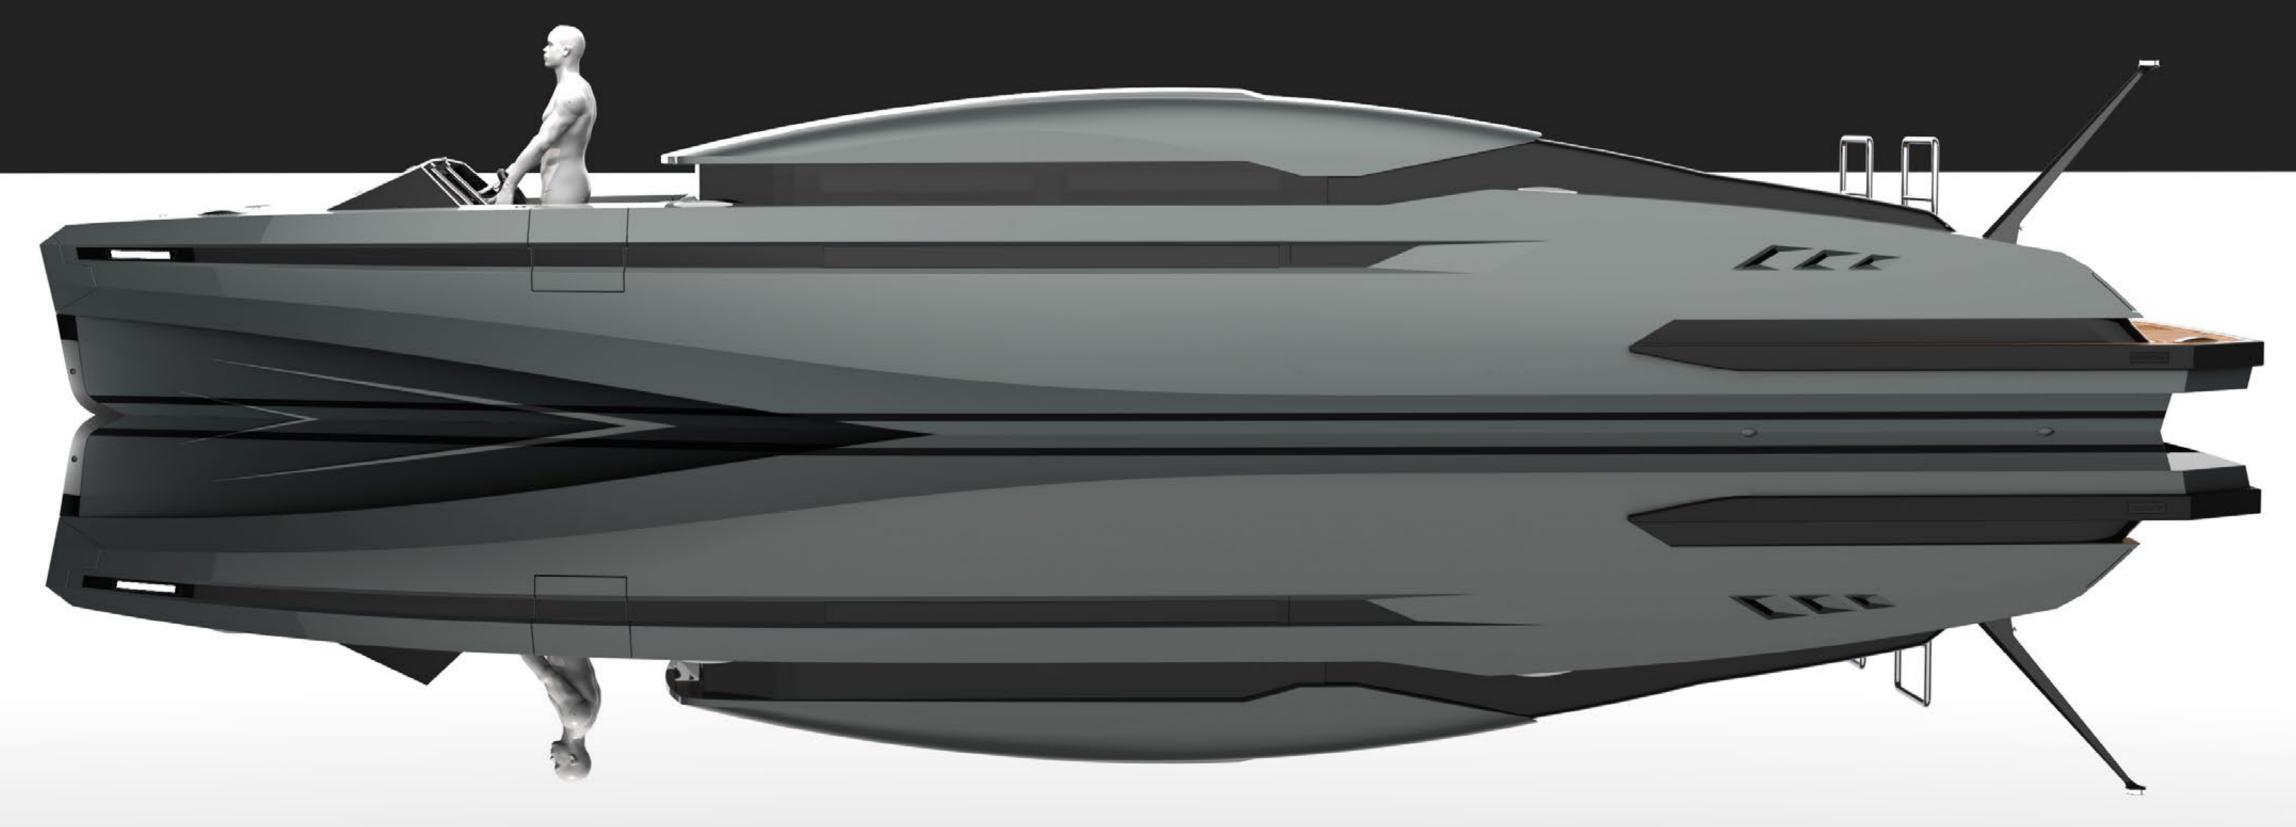

#### IMPETUS LIMOUSINE

FWD/AFT DRIVE

#### CHARACTERISTICS

LOA: 10.5 m - 12 m | POWERING: UP TO 2X VOLVO D6-440 | SPEED: >40 Kn | GUESTS: UP TO 16