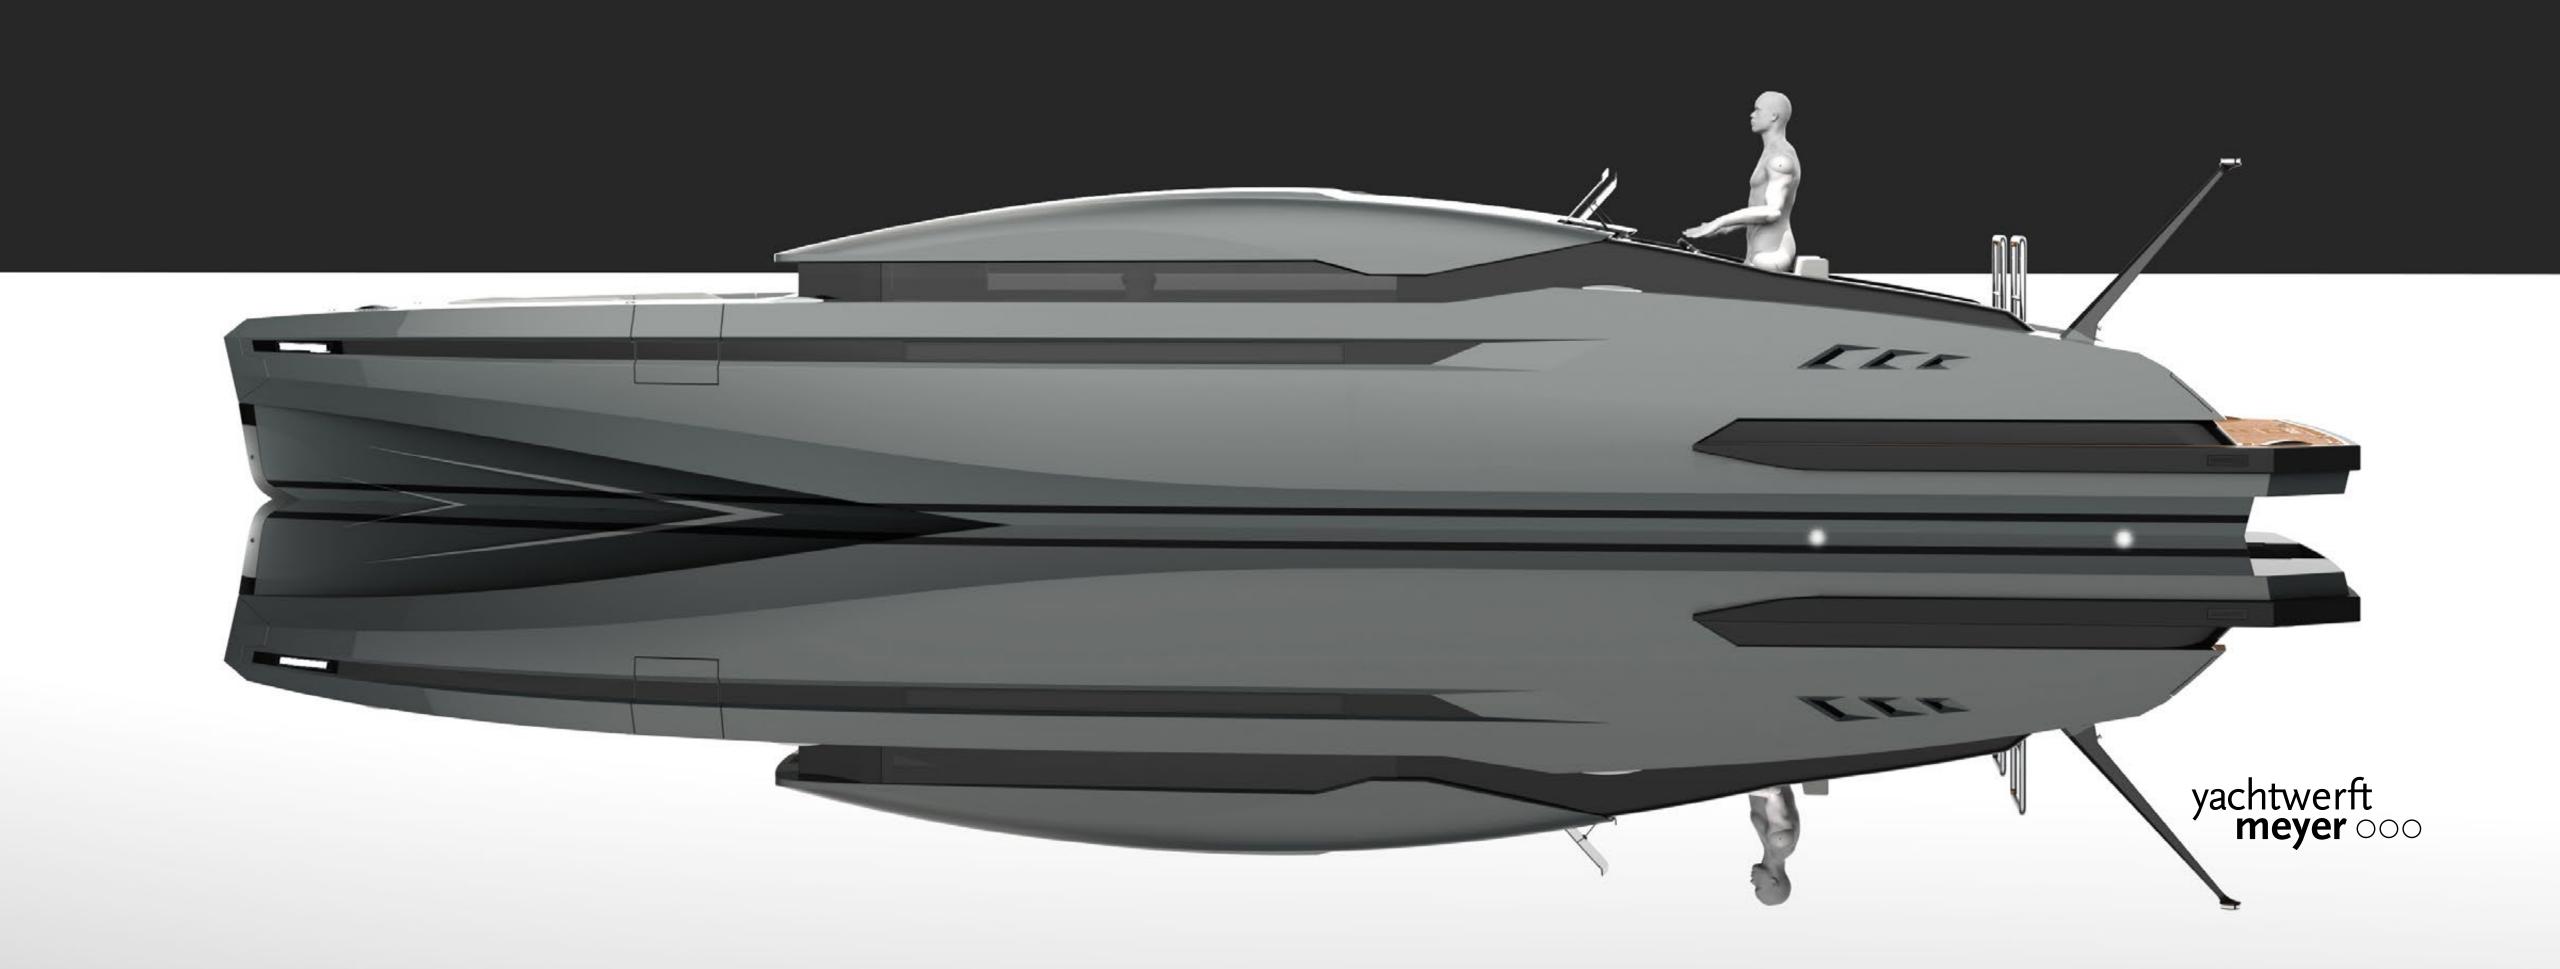

#### CHARACTERISTICS

LOA: 10.5 m - 12 m | POWERING: UP TO 2X VOLVO D6-440 | SPEED: >40 Kn | GUESTS: UP TO 16

# THE IMPETUS SERIES OPEN & LIMOUSINE