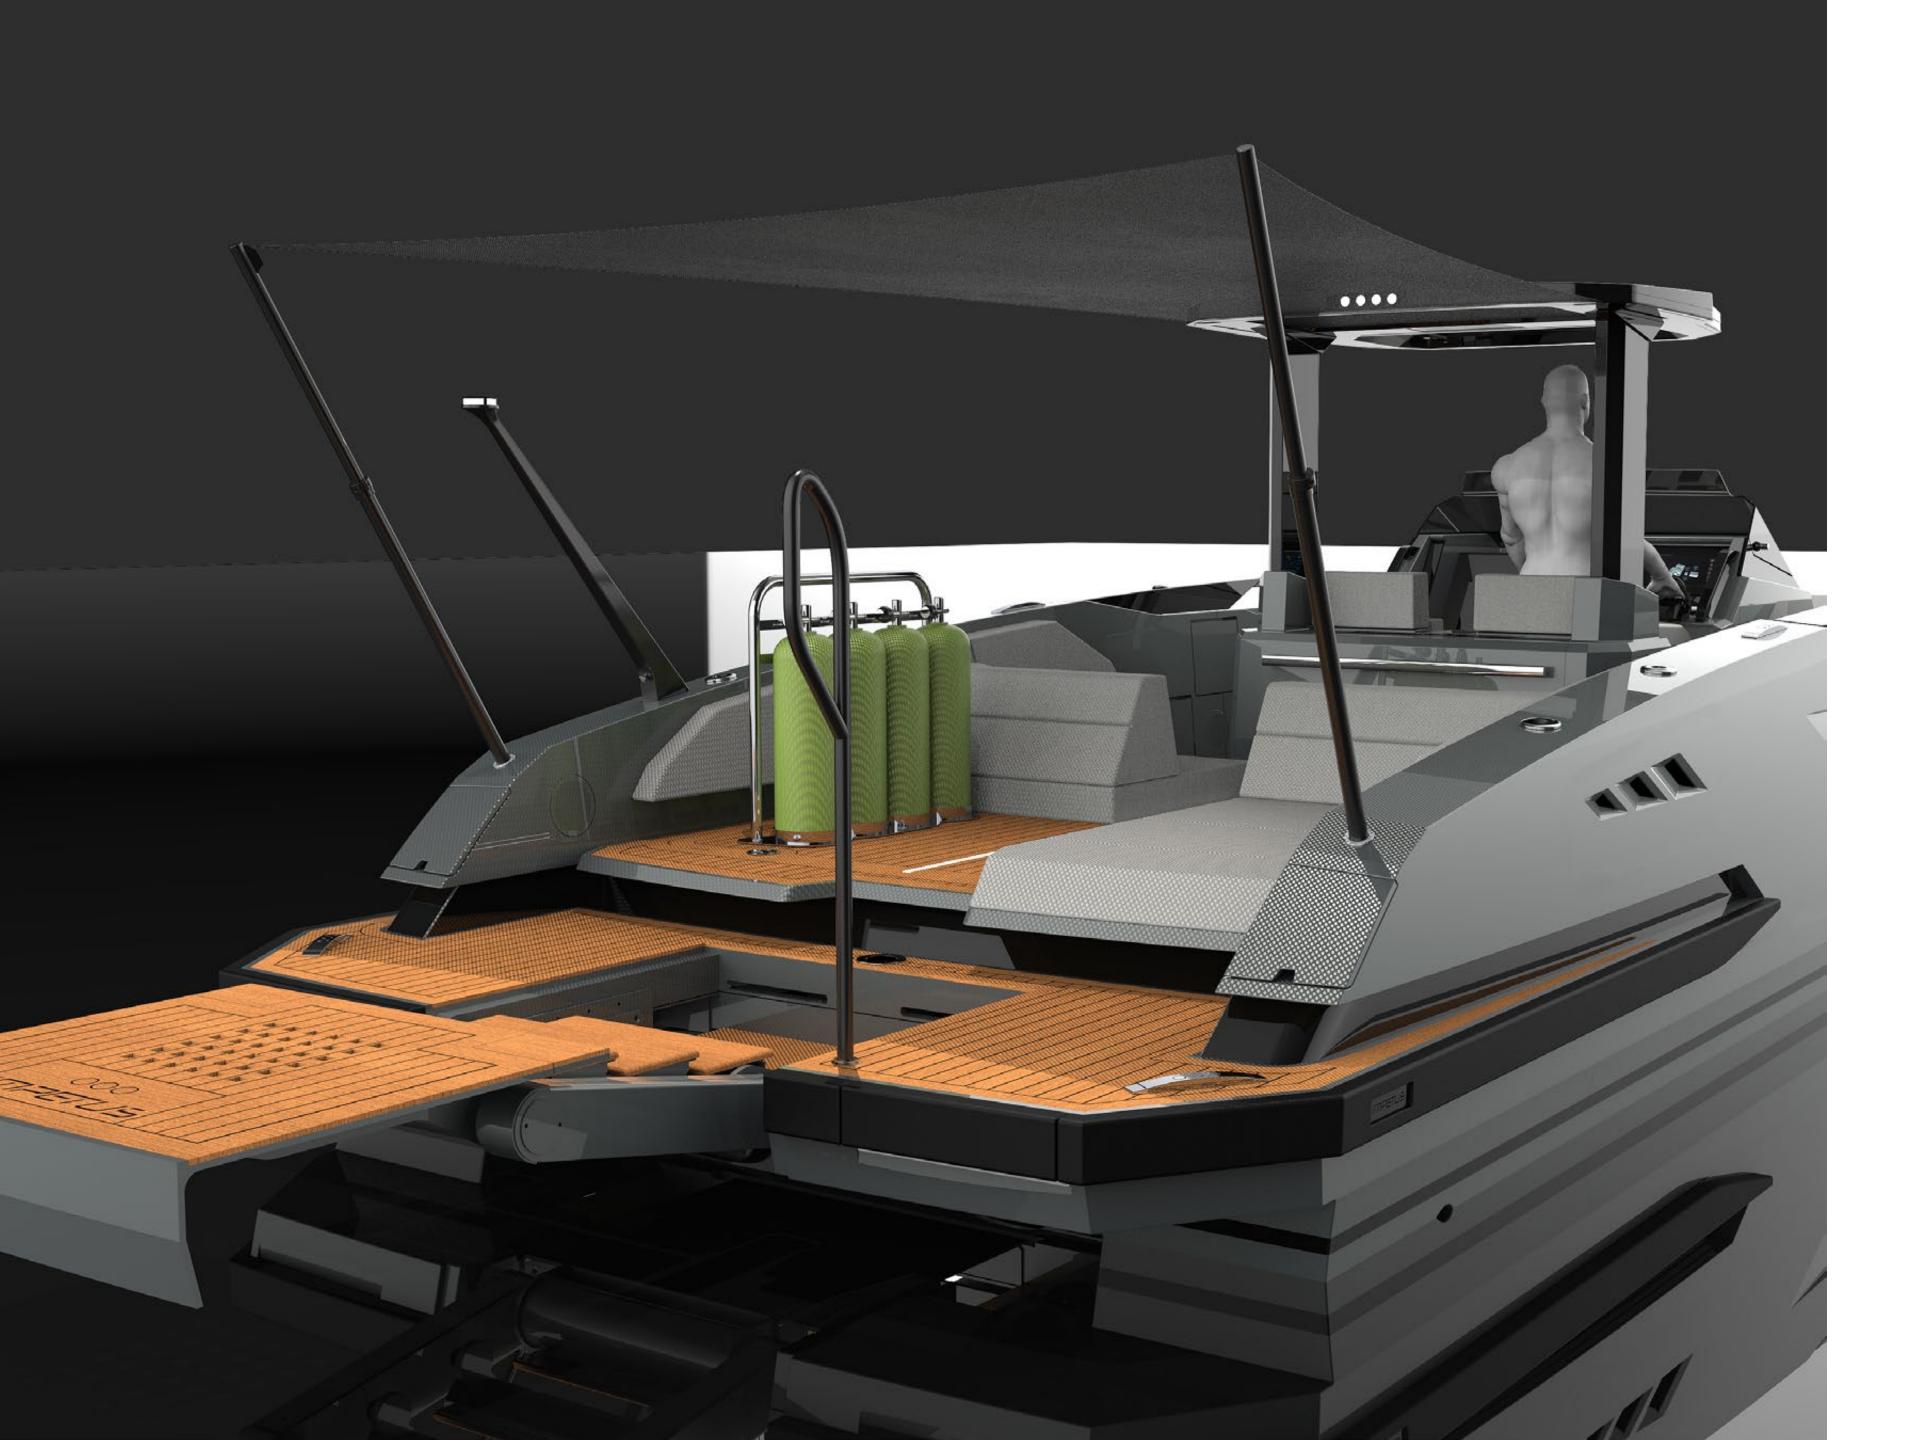

0 | SPEED: >40 Kn | GUESTS: UP TO 16







#### **AFT DRIVE**



#### AFT DRIVE



AFT DRIVE



**AFT DRIVE** 



AFT DRIVE



#### **AFT DRIVE**

#### AFT DRIVE











# FOR A COMFORTABLE BOARDING EXPERIENCE





# STYLISH AFT CHAISE LONGUE









# THE IMPETUS SERIES OPEN & LIMOUSINE





#### OPEN TENDER

10.5M





LOA: 10.5 m | POWERING: UP TO 2X VOLVO D6-440 | SPEED: >40 Kn | GUESTS: 10 CREW: 2



yachtwerft meyer 000

10.5M

## OPEN TENDER

10.5M



# OPEN TENDER 10.5M

# OPEN TENDER 10.5M







#### INTEGRATED

#### **BOW LIGHTS**



#### **FOLDABLE**

#### FRONT SEAT



#### AFT COCKPIT

#### MINI BAR



#### CONSOLE

#### DAYHEAD



#### **DAYHEAD**

#### OUTFITTING



#### DAYHEAD

#### OUTFITTING



#### BOARDING

## STEPS IN BULWARK



### OPTIONAL

### **EQUIPMENT**



DIVING

### MODE



CONFIGURATION

### OPEN TENDER 11.6M

CONFIGURATION WITHOUT T-TOP





LOA: 11.6 m | POWERING: UP TO 2X VOLVO D6-440 | SPEED: >40 Kn | GUESTS: 12 CREW: 2



# OPEN TENDER 11.6M



OPEN TENDER

yachtwerft meyer 000

11.6M

### OPEN TENDER



### OPEN TENDER

11.6M



### GLANCE INTO PRODUCTION





#### SEMI-CUSTOM I **OPEN** AND **LIMOUSINE** TENDER I 10.5 m - 12.0 m

©Yachtwerft Meyer GmbH (exclusive rights). These document is entrusted to the recipient solely for the agreed purpose, and shall be treated strictly confidential and protected by appropriate confidentiality measures. Reference is made to the protection by law of business and trade secrets (Sec. 3 seqq. GeschGehG-German Act on Trade Secrets). All rights under any national laws and international laws (Pari