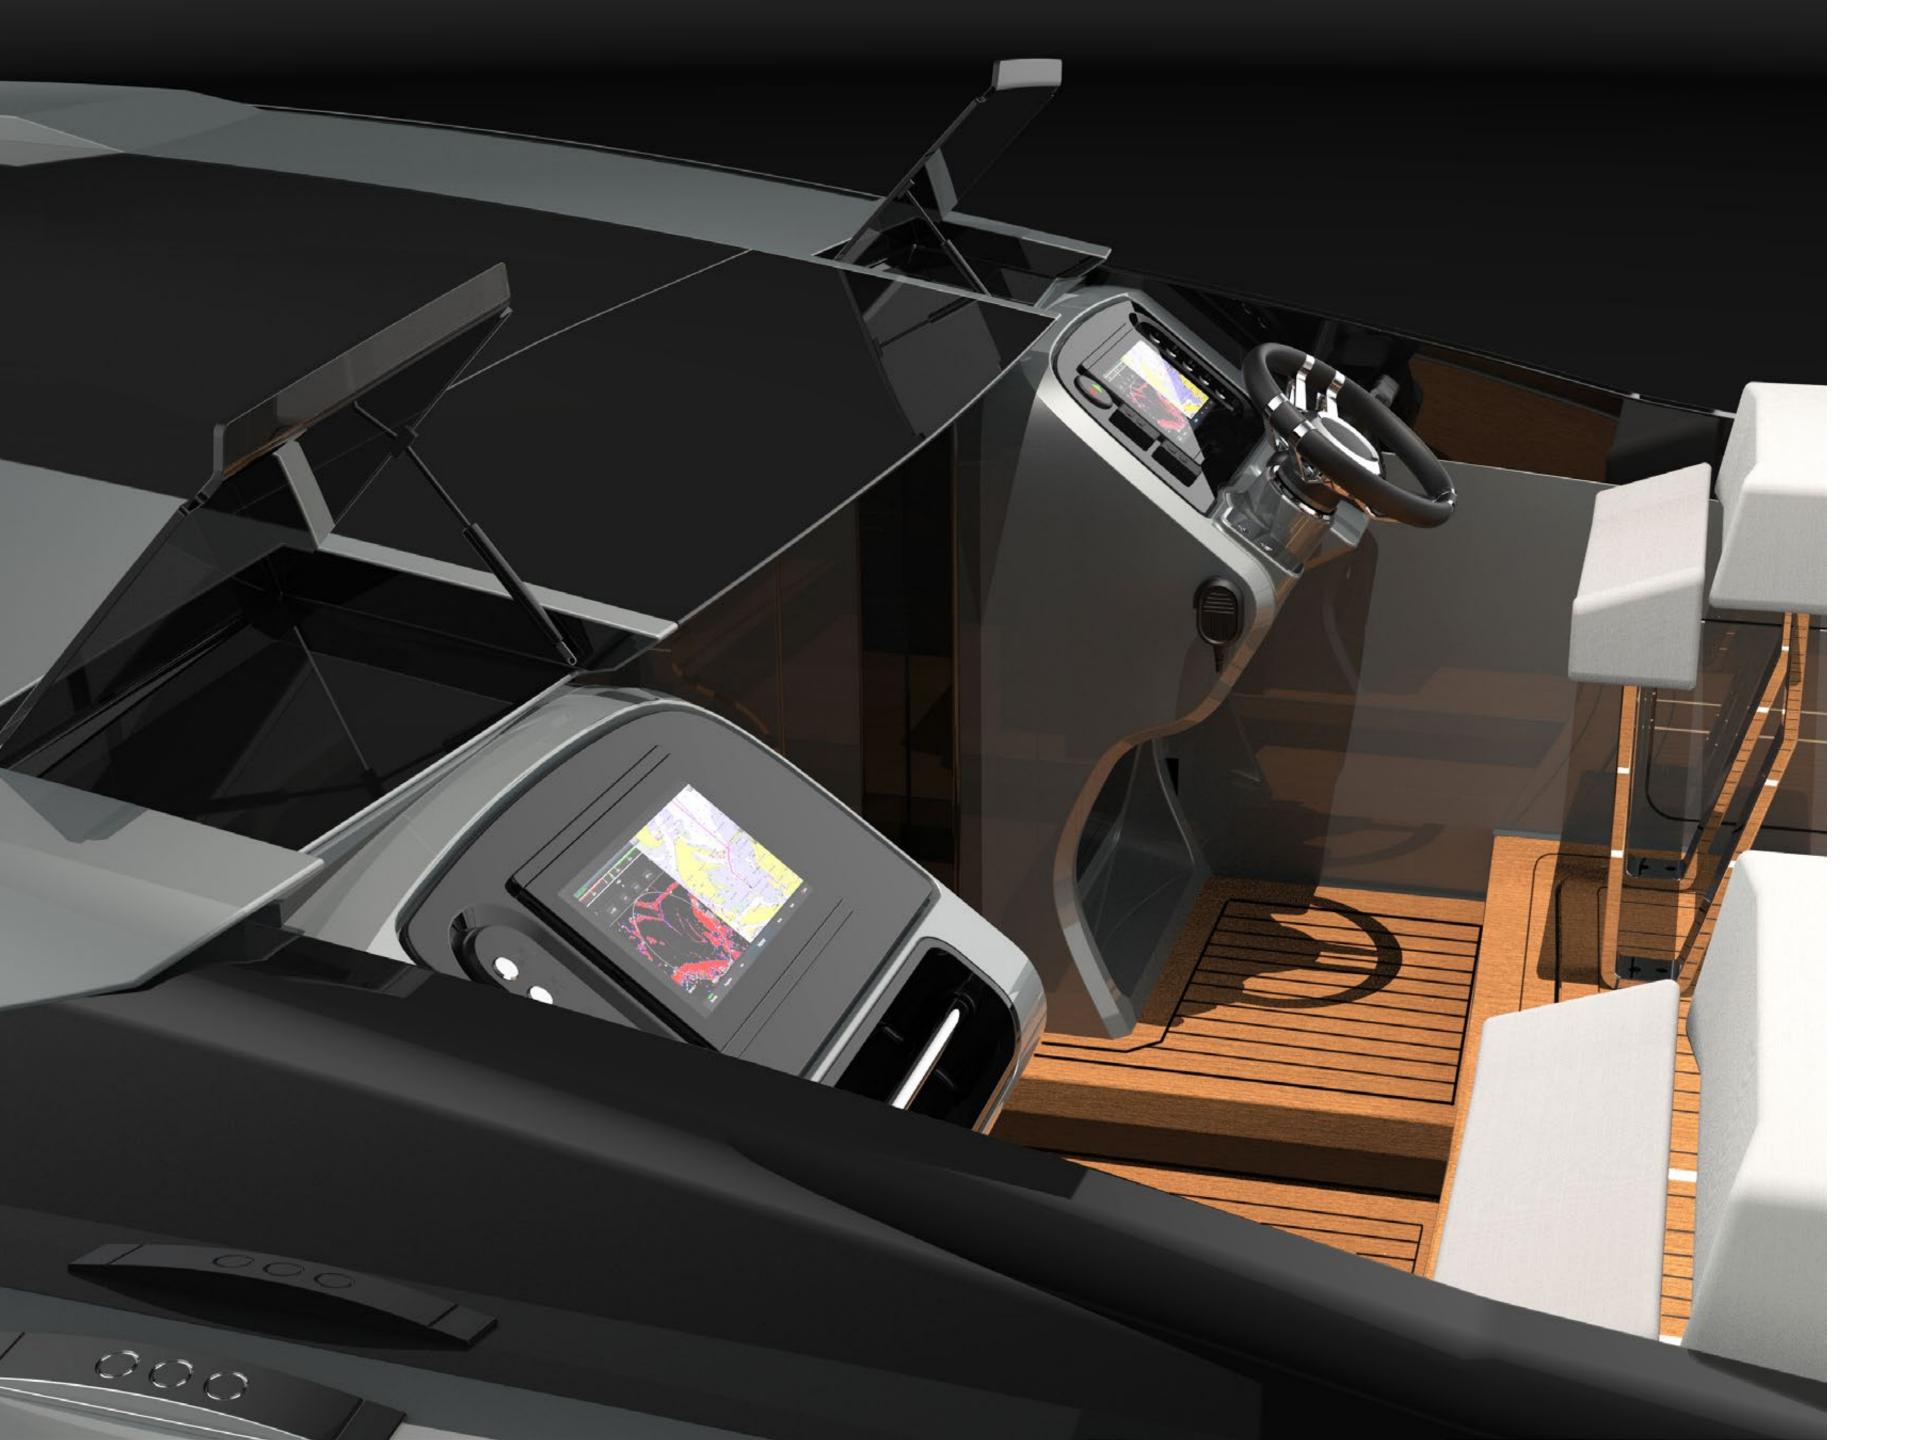

### 



#### THE IMPETUS SERIES

OPEN & LIMOUSINE TENDER 10.5 m - 12.0 m



#### THE IMPETUS SERIES

OPEN & LIMOUSINE TENDER 10.5 m - 12.0 m



#### IMPETUS LIMOUSINE

FWD/AFT DRIVE



#### CHARACTERISTICS



LOA: 10.5 m - 12 m | POWERING: UP TO 2X VOLVO D6-440 | SPEED: >40 Kn | GUESTS: UP TO 16



#### CHARACTERISTICS



LOA: 10.5 m - 12 m | POWERING: UP TO 2X VOLVO D6-440 | SPEED: >40 Kn | GUESTS: UP TO 16







#### **AFT DRIVE**



#### AFT DRIVE



AFT DRIVE



**AFT DRIVE** 



AFT DRIVE



#### **AFT DRIVE**

#### AFT DRIVE











# FOR A COMFORTABLE BOARDING EXPERIENCE





# STYLISH AFT CHAISE LONGUE









# THE IMPETUS SERIES OPEN & LIMOUSINE





#### OPEN TENDER

10.5M





LOA: 10.5 m | POWERING: UP TO 2X VOLVO D6-440 | SPEED: >40 Kn | GUESTS: 10 CREW: 2



yachtwerft meyer 000

10.5M

## OPEN TENDER

10.5M



# OPEN TENDER 10.5M

# OPEN TENDER 10.5M







#### INTEGRATED

#### **BOW LIGHTS**



#### **FOLDABLE**

#### FRONT SEAT



#### AFT COCKPIT

#### MINI BAR



#### CONSOLE

#### DAYHEAD



#### **DAYHEAD**

#### OUTFITTING



#### DAYHEAD

#### OUTFITTING



#### BOARDING

## STEPS IN BULWARK



### OPTIONAL

### **EQUIPMENT**



DIVING

### MODE



CONFIGURATION

### OPEN TENDER 11.6M

CONFIGURATION WITHOUT T-TOP





LOA: 11.6 m | POWERING: UP TO 2X