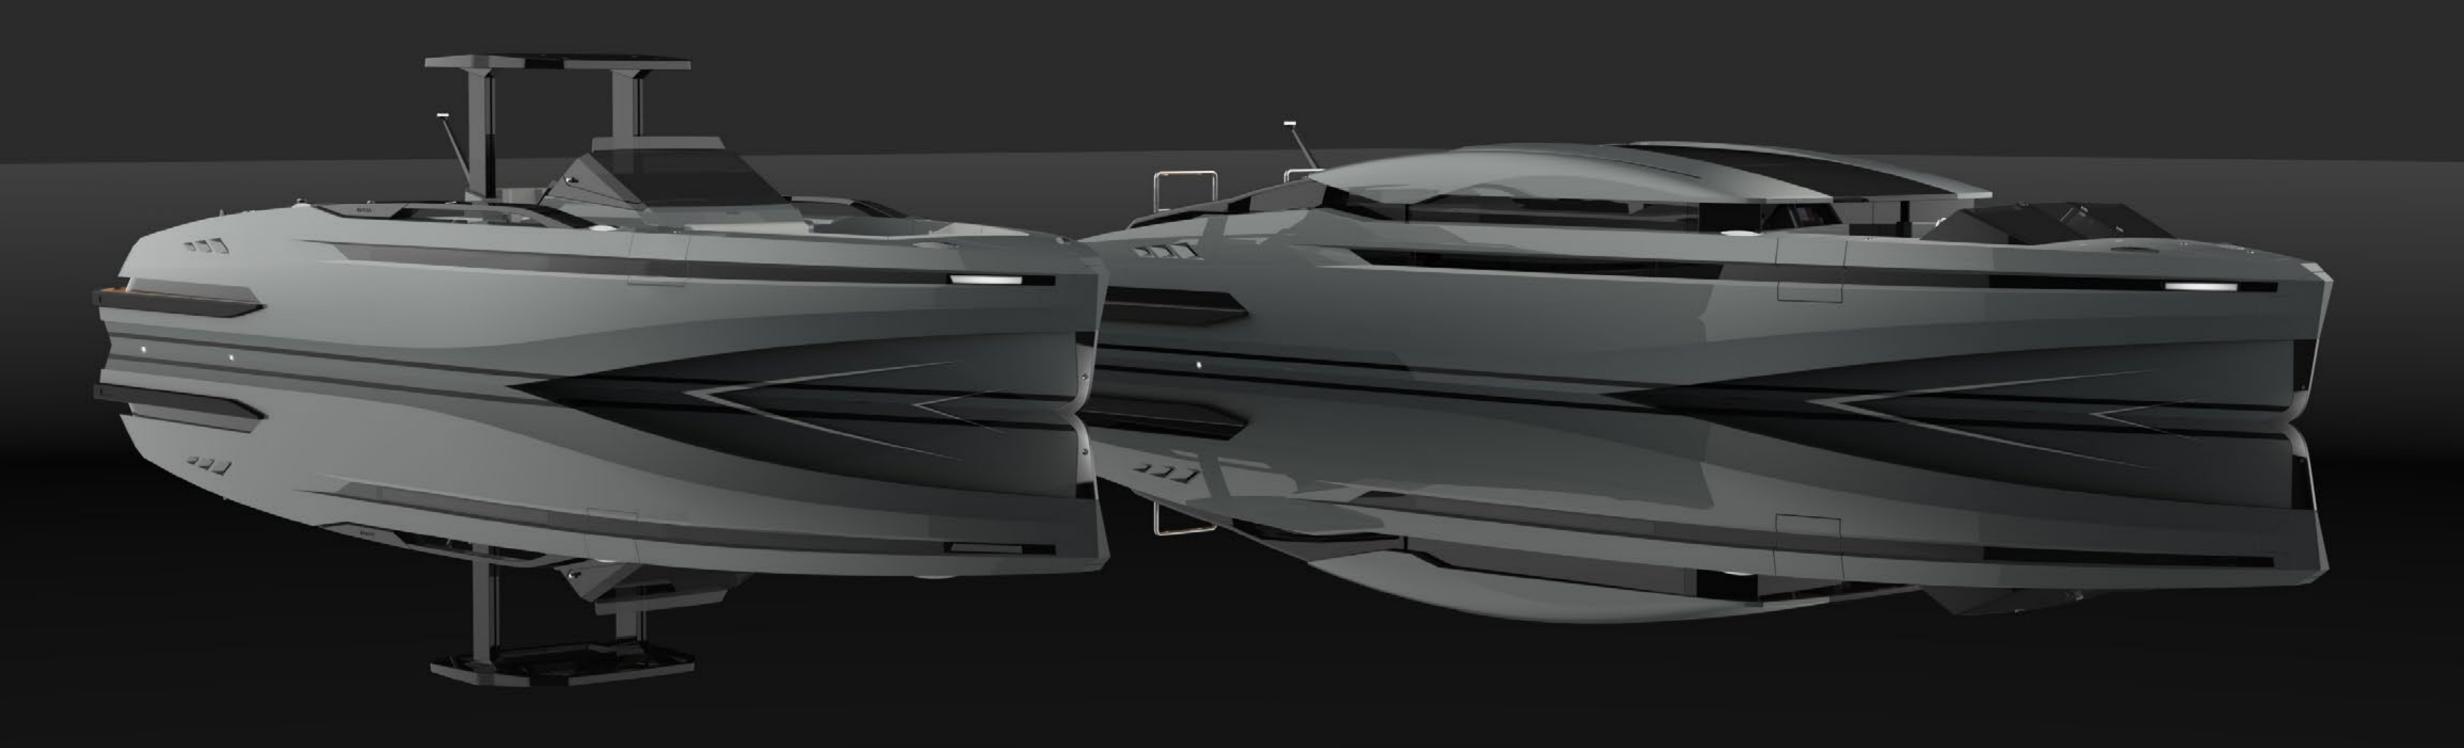

#### OPEN TENDER

10.5M

LOA: 10.5 m | POWERING: UP TO 2X VOLVO D6-440 | SPEED: >40 Kn | GUESTS: 10 CREW: 2

yachtwerft meyer 000

10.5M

## OPEN TENDER

10.5M

# OPEN TENDER 10.5M

### OPEN TENDER 11.6M

CONFIGURATION WITHOUT T-TOP

LOA: 11.6 m | POWERING: UP TO 2X VOLVO D6-440 | SPEED: >40 Kn | GUESTS: 12 CREW: 2

# OPEN TENDER 11.6M

OPEN TENDER

yachtwerft meyer 000

11.6M

### OPEN TENDER

### OPEN TENDER

11.6M