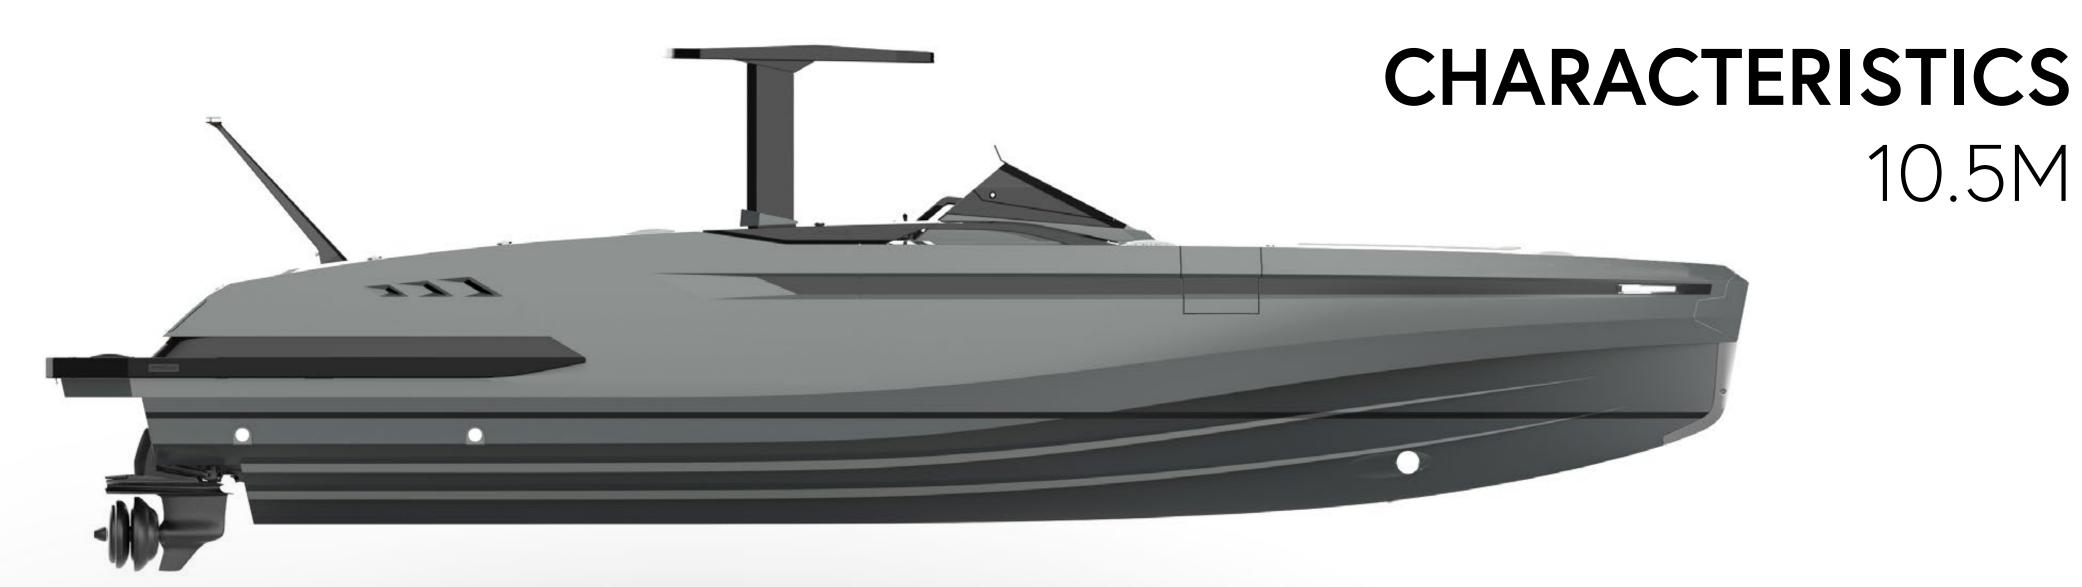

#### CHARACTERISTICS

LOA: 10.5 m - 12 m | POWERING: UP TO 2X VOLVO D6-440 | SPEED: >40 Kn | GUESTS: UP TO 16

#### OPEN TENDER

10.5M

LOA: 10.5 m | POWERING: UP TO 2X VOLVO D6-440 | SPEED: >40 Kn | GUESTS: 10 CREW: 2

yachtwerft meyer 000

10.5M