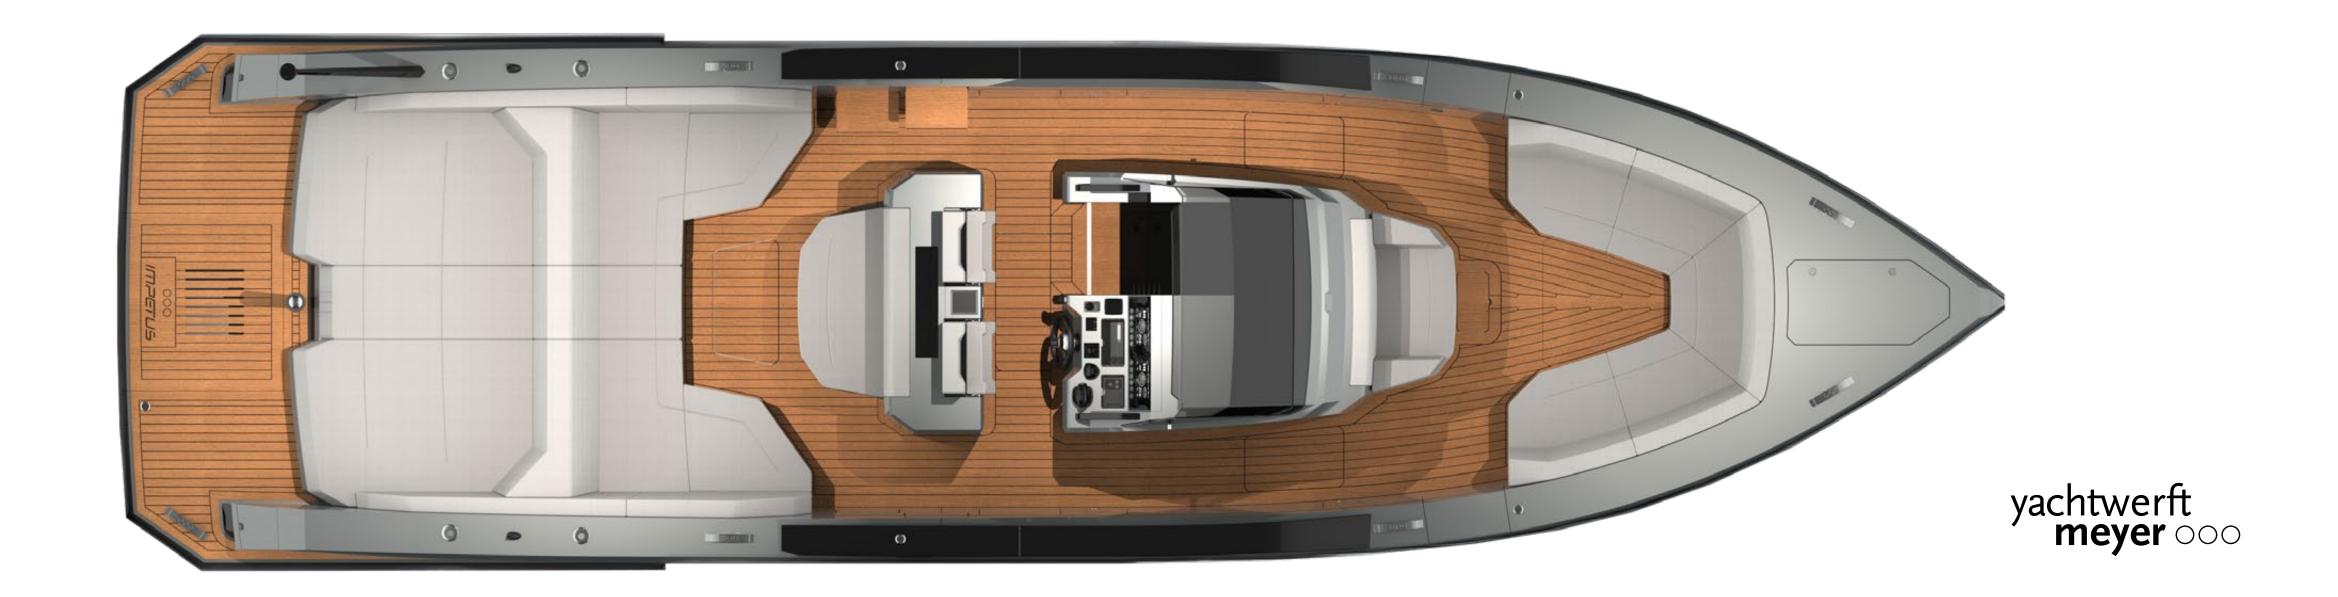

OR A COMFORTABLE BOARDING EXPERIENCE





# STYLISH AFT CHAISE LONGUE









# THE IMPETUS SERIES OPEN & LIMOUSINE





#### OPEN TENDER

10.5M





LOA: 10.5 m | POWERING: UP TO 2X VOLVO D6-440 | SPEED: >40 Kn | GUESTS: 10 CREW: 2



yachtwerft meyer 000

10.5M

## OPEN TENDER

10.5M



# OPEN TENDER 10.5M

# OPEN TENDER 10.5M







#### INTEGRATED

#### **BOW LIGHTS**



#### **FOLDABLE**

#### FRONT SEAT



#### AFT COCKPIT

#### MINI BAR



#### CONSOLE

#### DAYHEAD



#### **DAYHEAD**

#### OUTFITTING



#### DAYHEAD

#### OUTFITTING



#### BOARDING

## STEPS IN BULWARK



### OPTIONAL

### **EQUIPMENT**



DIVING

### MODE



CONFIGURATION

### OPEN TENDER 11.6M

CONFIGURATION WITHOUT T-TOP





LOA: 11.6 m | POWERING: UP TO 2X VOLVO D6-440 | SPEED: >40 Kn | GUESTS: 12 CREW: 2



# OPEN TENDER 11.6M



OPEN TENDER

yachtwerft meyer 000

11.6M

### OPEN TENDER



### OPEN TENDER

11.6M



### GLANCE INTO PRODUCTION





#### SEMI-CUSTOM I **OPEN** AND **LIMOUSINE** TENDER I 10.5 m - 12.0 m

©Yachtwerft Meyer GmbH (exclusive rights). These document is entrusted to the recipient solely for the agreed purpose, and shall be treated strictly confidential and protected by appropriate confidentiality measures. Reference is made to the protection by law of business and trade secrets (Sec. 3 seqq. GeschGehG-German Act on Trade Secrets). All rights under any national laws and international laws (Paris Convention, Berne Convention, GATT-Trips) reserved.

Refer to protection notice ISO 16016 Copyright, intellectual property right and/or other infringements will be enforced by