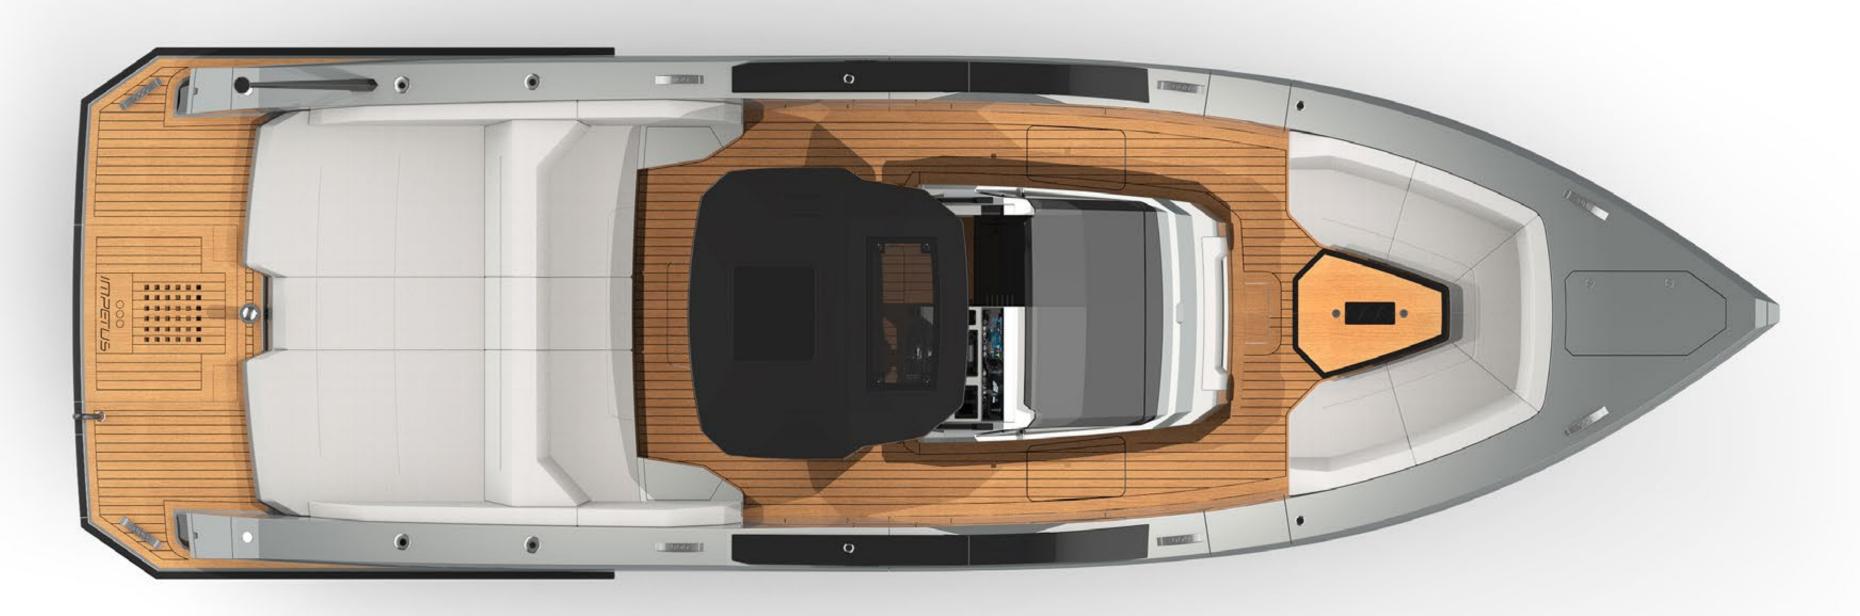

#### INTEGRATED

#### **BOW LIGHTS**

#### **FOLDABLE**

#### FRONT SEAT

#### AFT COCKPIT

#### MINI BAR

#### CONSOLE

#### DAYHEAD

#### **DAYHEAD**

#### OUTFITTING

#### BOARDING

## STEPS IN BULWARK