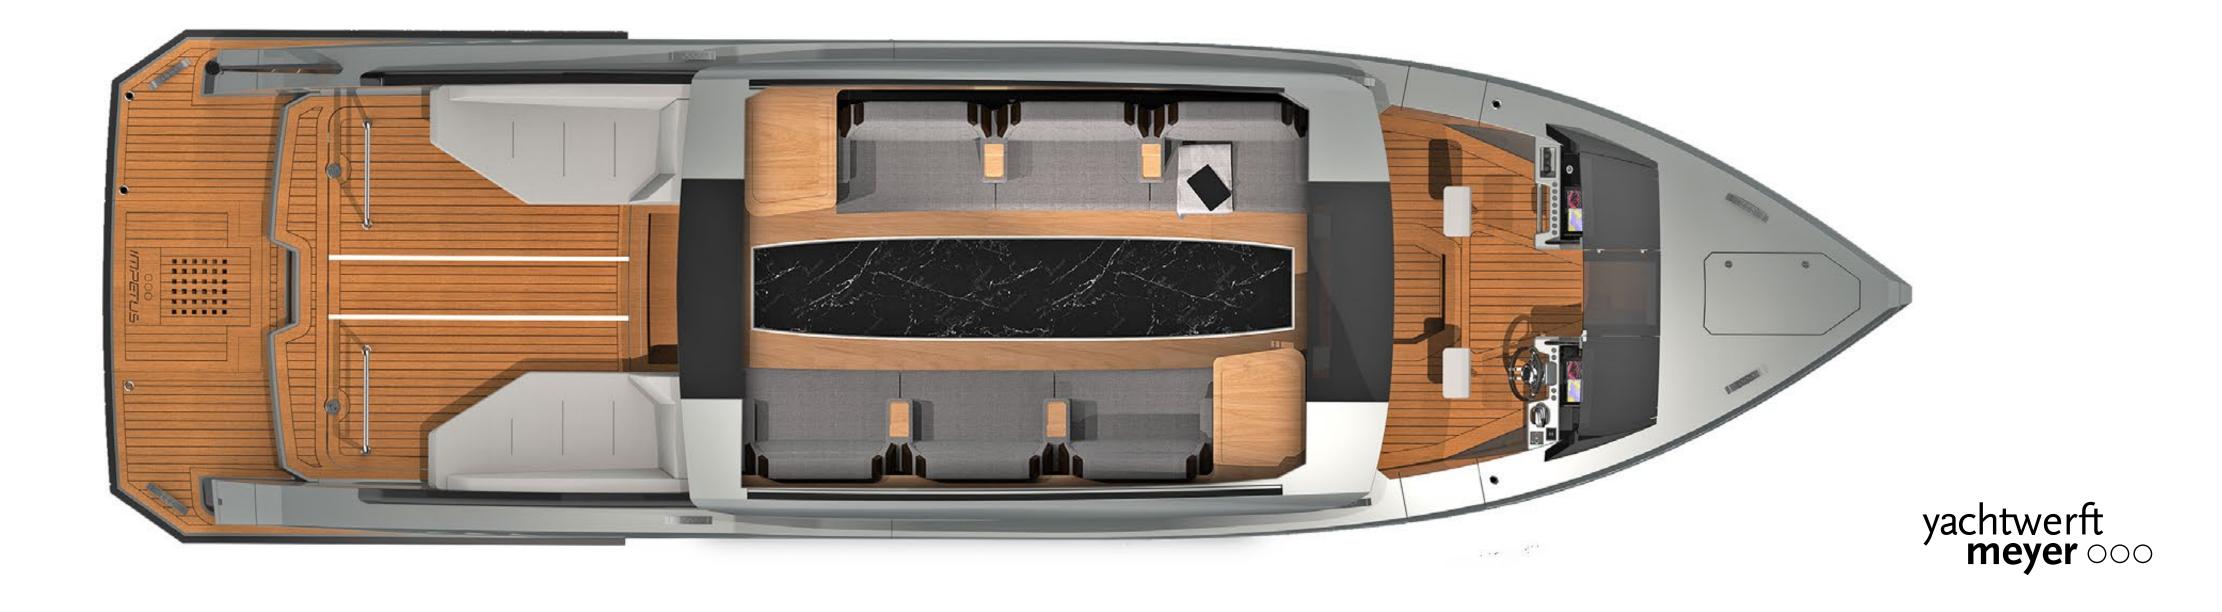

#### IMPETUS LIMOUSINE

FWD/AFT DRIVE

#### CHARACTERISTICS

LOA: 10.5 m - 12 m | POWERING: UP TO 2X VOLVO D6-440 | SPEED: >40 Kn | GUESTS: UP TO 16