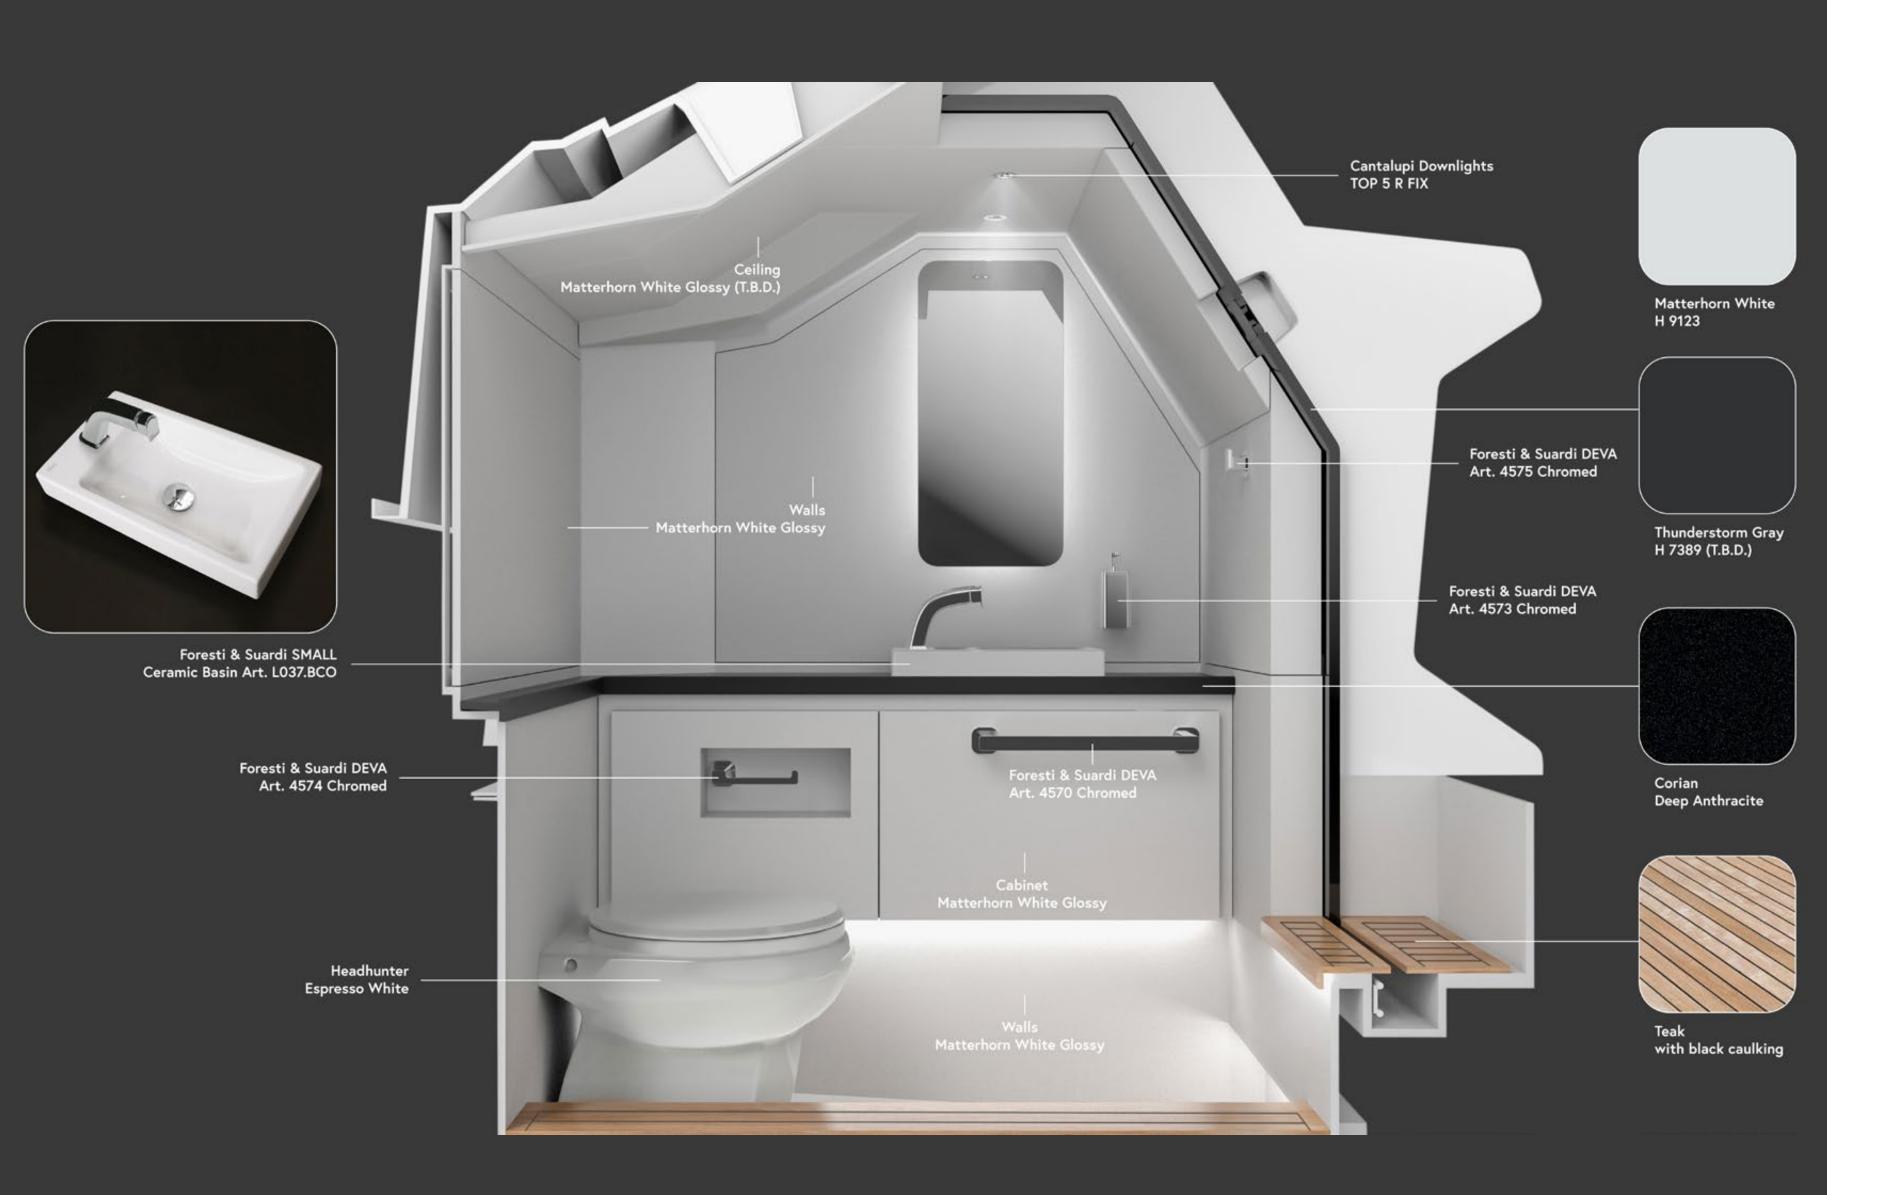

WERING: UP TO 2X VOLVO D6-440 | SPEED: >40 Kn | GUESTS: UP TO 16



#### CHARACTERISTICS



LOA: 10.5 m - 12 m | POWERING: UP TO 2X VOLVO D6-440 | SPEED: >40 Kn | GUESTS: UP TO 16







#### **AFT DRIVE**



#### AFT DRIVE



AFT DRIVE



**AFT DRIVE** 



AFT DRIVE



#### **AFT DRIVE**

#### AFT DRIVE











# FOR A COMFORTABLE BOARDING EXPERIENCE





# STYLISH AFT CHAISE LONGUE









# THE IMPETUS SERIES OPEN & LIMOUSINE





#### OPEN TENDER

10.5M





LOA: 10.5 m | POWERING: UP TO 2X VOLVO D6-440 | SPEED: >40 Kn | GUESTS: 10 CREW: 2



yachtwerft meyer 000

10.5M

## OPEN TENDER

10.5M



# OPEN TENDER 10.5M

# OPEN TENDER 10.5M







#### INTEGRATED

#### **BOW LIGHTS**



#### **FOLDABLE**

#### FRONT SEAT



#### AFT COCKPIT

#### MINI BAR



#### CONSOLE

#### DAYHEAD



#### **DAYHEAD**

#### OUTFITTING



#### DAYHEAD

#### OUTFITTING



#### BOARDING

## STEPS IN BULWARK



### OPTIONAL

### **EQUIPMENT**



DIVING

### MODE



CONFIGURATION

### OPEN TENDER 11.6M

CONFIGURATION WITHOUT T-TOP





LOA: 11.6 m | POWERING: UP TO 2X VOLVO D6-440 | SPEED: >40 Kn | GUESTS: 12 CREW: 2



# OPEN TENDER 11.6M



OPEN TENDER

yachtwerft meyer 000

11.6M

### OPEN TENDER



### OPEN TENDER

11.6M



### GLANCE INTO PRODUCTION





#### SEMI-CUSTOM I **OPEN** AND **LIMOUSINE** TENDER I 10.5 m - 12.0 m

©Yachtwerft Meyer GmbH (exclusive rights). These document is entrusted to the recipient solely for the agreed purpose, and shall be treated strictly confidential and protected by appropriate confidentiality measures. Reference is made to the protection by law of b