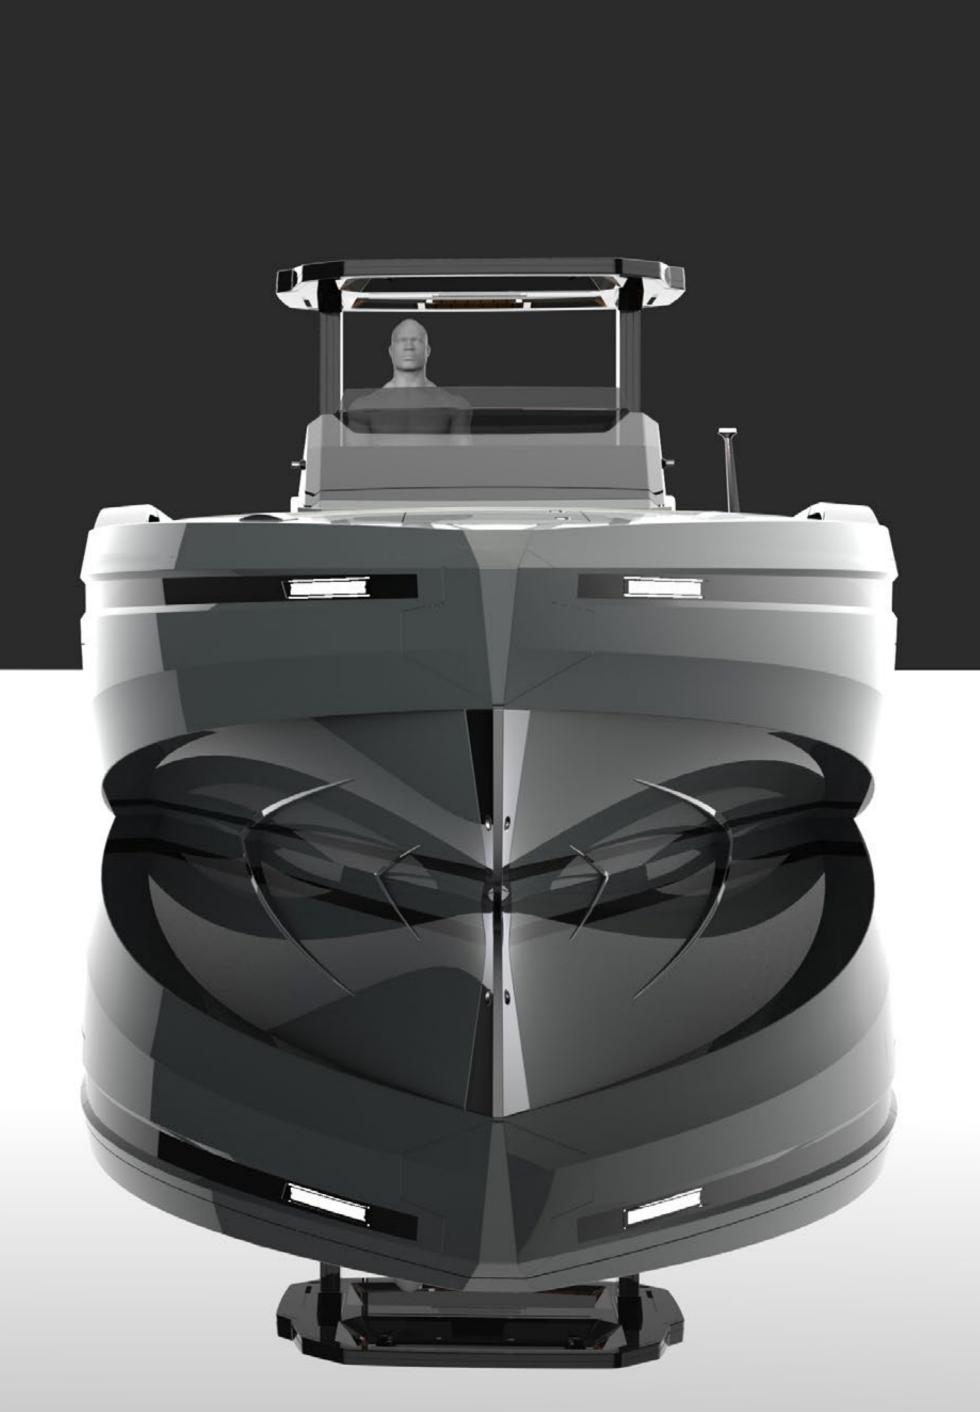

#### CHARACTERISTICS

LOA: 10.5 m - 12 m | POWERING: UP TO 2X VOLVO D6-440 | SPEED: >40 Kn | GUESTS: UP TO 16