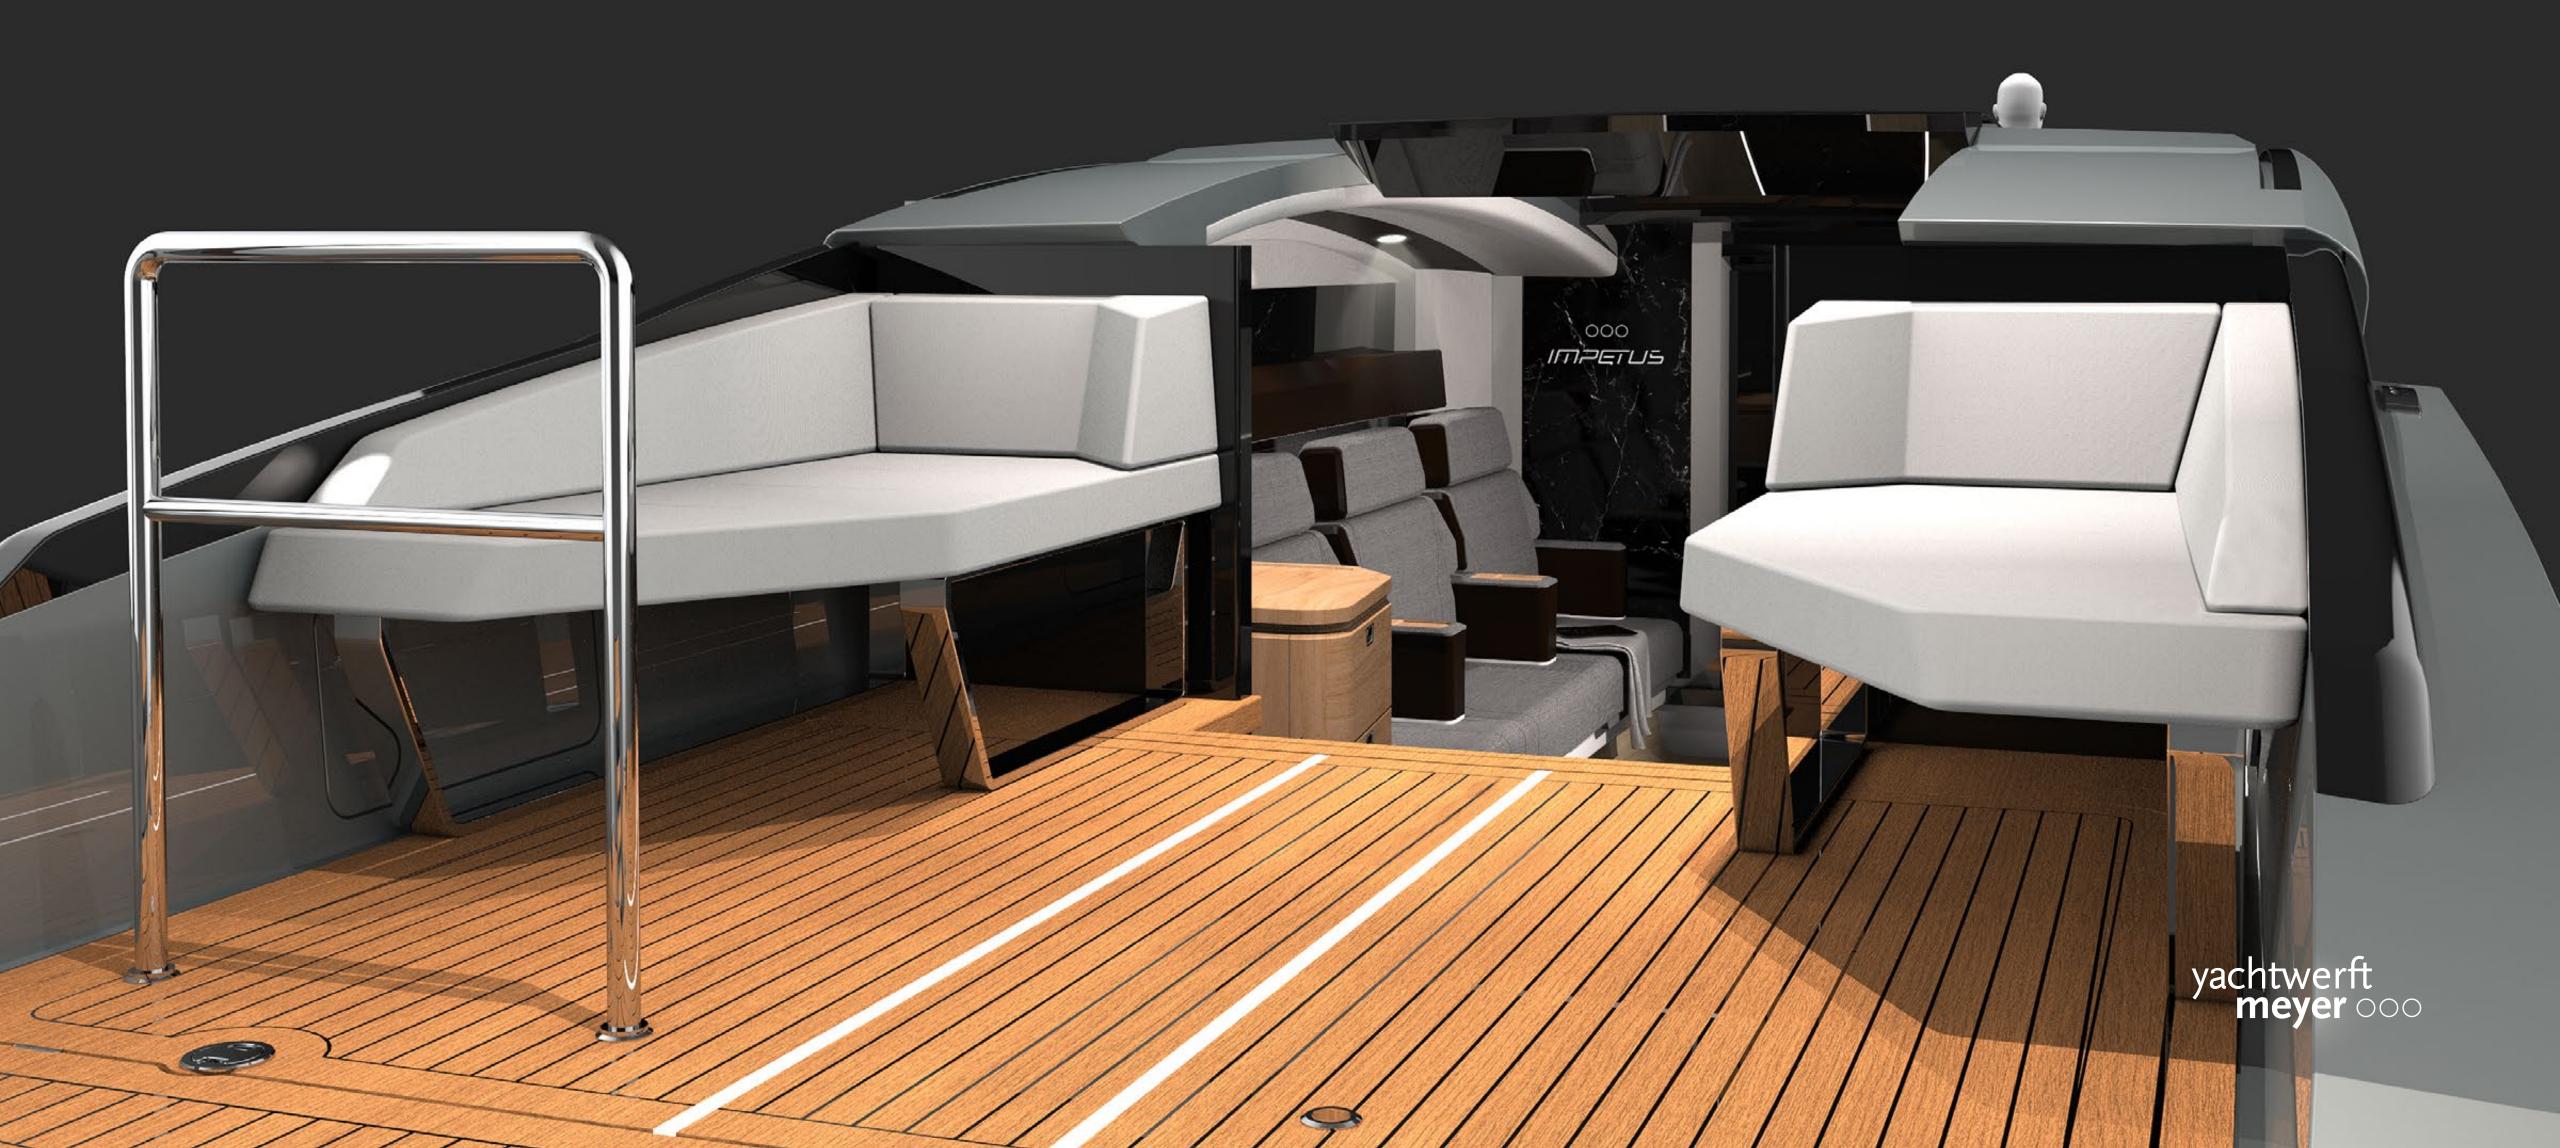

### 



#### THE IMPETUS SERIES

OPEN & LIMOUSINE TENDER 10.5 m - 12.0 m



#### THE IMPETUS SERIES

OPEN & LIMOUSINE TENDER 10.5 m - 12.0 m



#### IMPETUS LIMOUSINE

FWD/AFT DRIVE



#### CHARACTERISTICS



LOA: 10.5 m - 12 m | POWERING: UP TO 2X VOLVO D6-440 | SPEED: >40 Kn | GUESTS: UP TO 16



#### CHARACTERISTICS



LOA: 10.5 m - 12 m | POWERING: UP TO 2X VOLVO D6-440 | SPEED: >40 Kn | GUESTS: UP TO 16







#### **AFT DRIVE**



#### AFT DRIVE



AFT DRIVE



**AFT DRIVE** 



AFT DRIVE



#### **AFT DRIVE**

#### AFT DRIVE











# FOR A COMFORTABLE BOARDING EXPERIENCE





# STYLISH AFT CHAISE LONGUE









# THE IMPETUS SERIES OPEN & LIMOUSINE





#### OPEN TENDER

10.5M





LOA: 10.5 m | POWERING: UP TO 2X VOLVO D6-440 | SPEED: >40 Kn | GUESTS: 10 CREW: 2



yachtwerft meyer 000

10.5M

## OPEN TENDER

10.5M



# OPEN TENDER 10.5M

# OPEN TENDER 10.5M







#### INTEGRATED

#### **BOW LIGHTS**



#### **FOLDABLE**

#### FRONT SEAT



#### AFT COCKPIT

#### MINI BAR



#### CONSOLE

#### DAYHEAD



#### **DAYHEAD**

#### OUTFITTING



#### DAYHEAD

#### OUTFITTING



#### BOARDING

## STEPS IN BULWARK



### OPTIONAL

### **EQUIPMENT**



DIVING

### MODE



CONFIGURATION

### OPEN TENDER 11.6M

CONFIGURATION WITHOUT T-TOP





LOA: 11.6 m | POWERING: UP TO 2X VOLVO D6-440 | SPEED: >40 Kn | GUESTS: 12 CREW: 2



# OPEN TENDER 11.6M



OPEN TENDER

yachtwerft meyer 000

11.6M

###