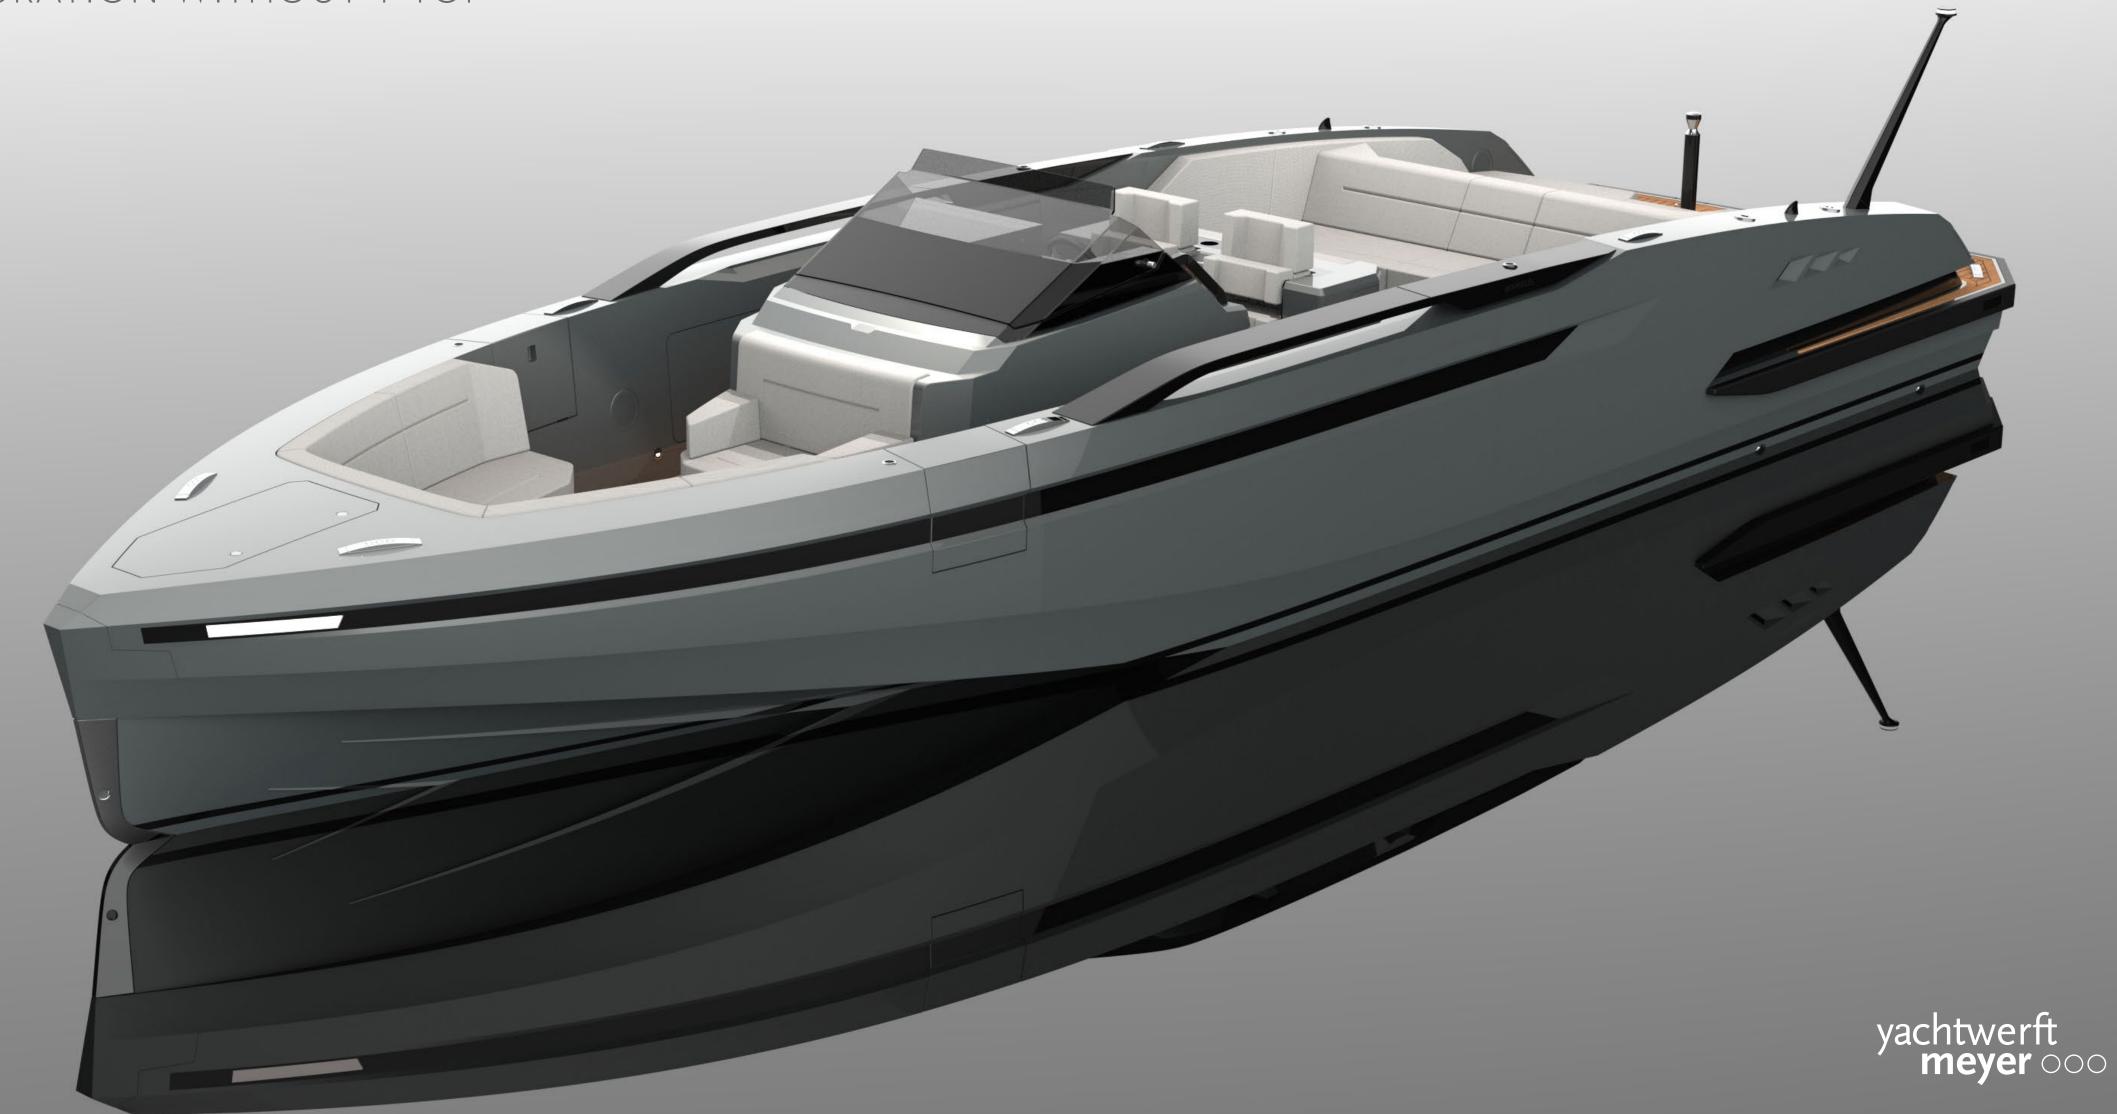

### OPEN TENDER 11.6M

CONFIGURATION WITHOUT T-TOP

LOA: 11.6 m | POWERING: UP TO 2X VOLVO D6-440 | SPEED: >40 Kn | GUESTS: 12 CREW: 2

# OPEN TENDER 11.6M

OPEN TENDER

yachtwerft meyer 000

11.6M

### OPEN TENDER

11.6M