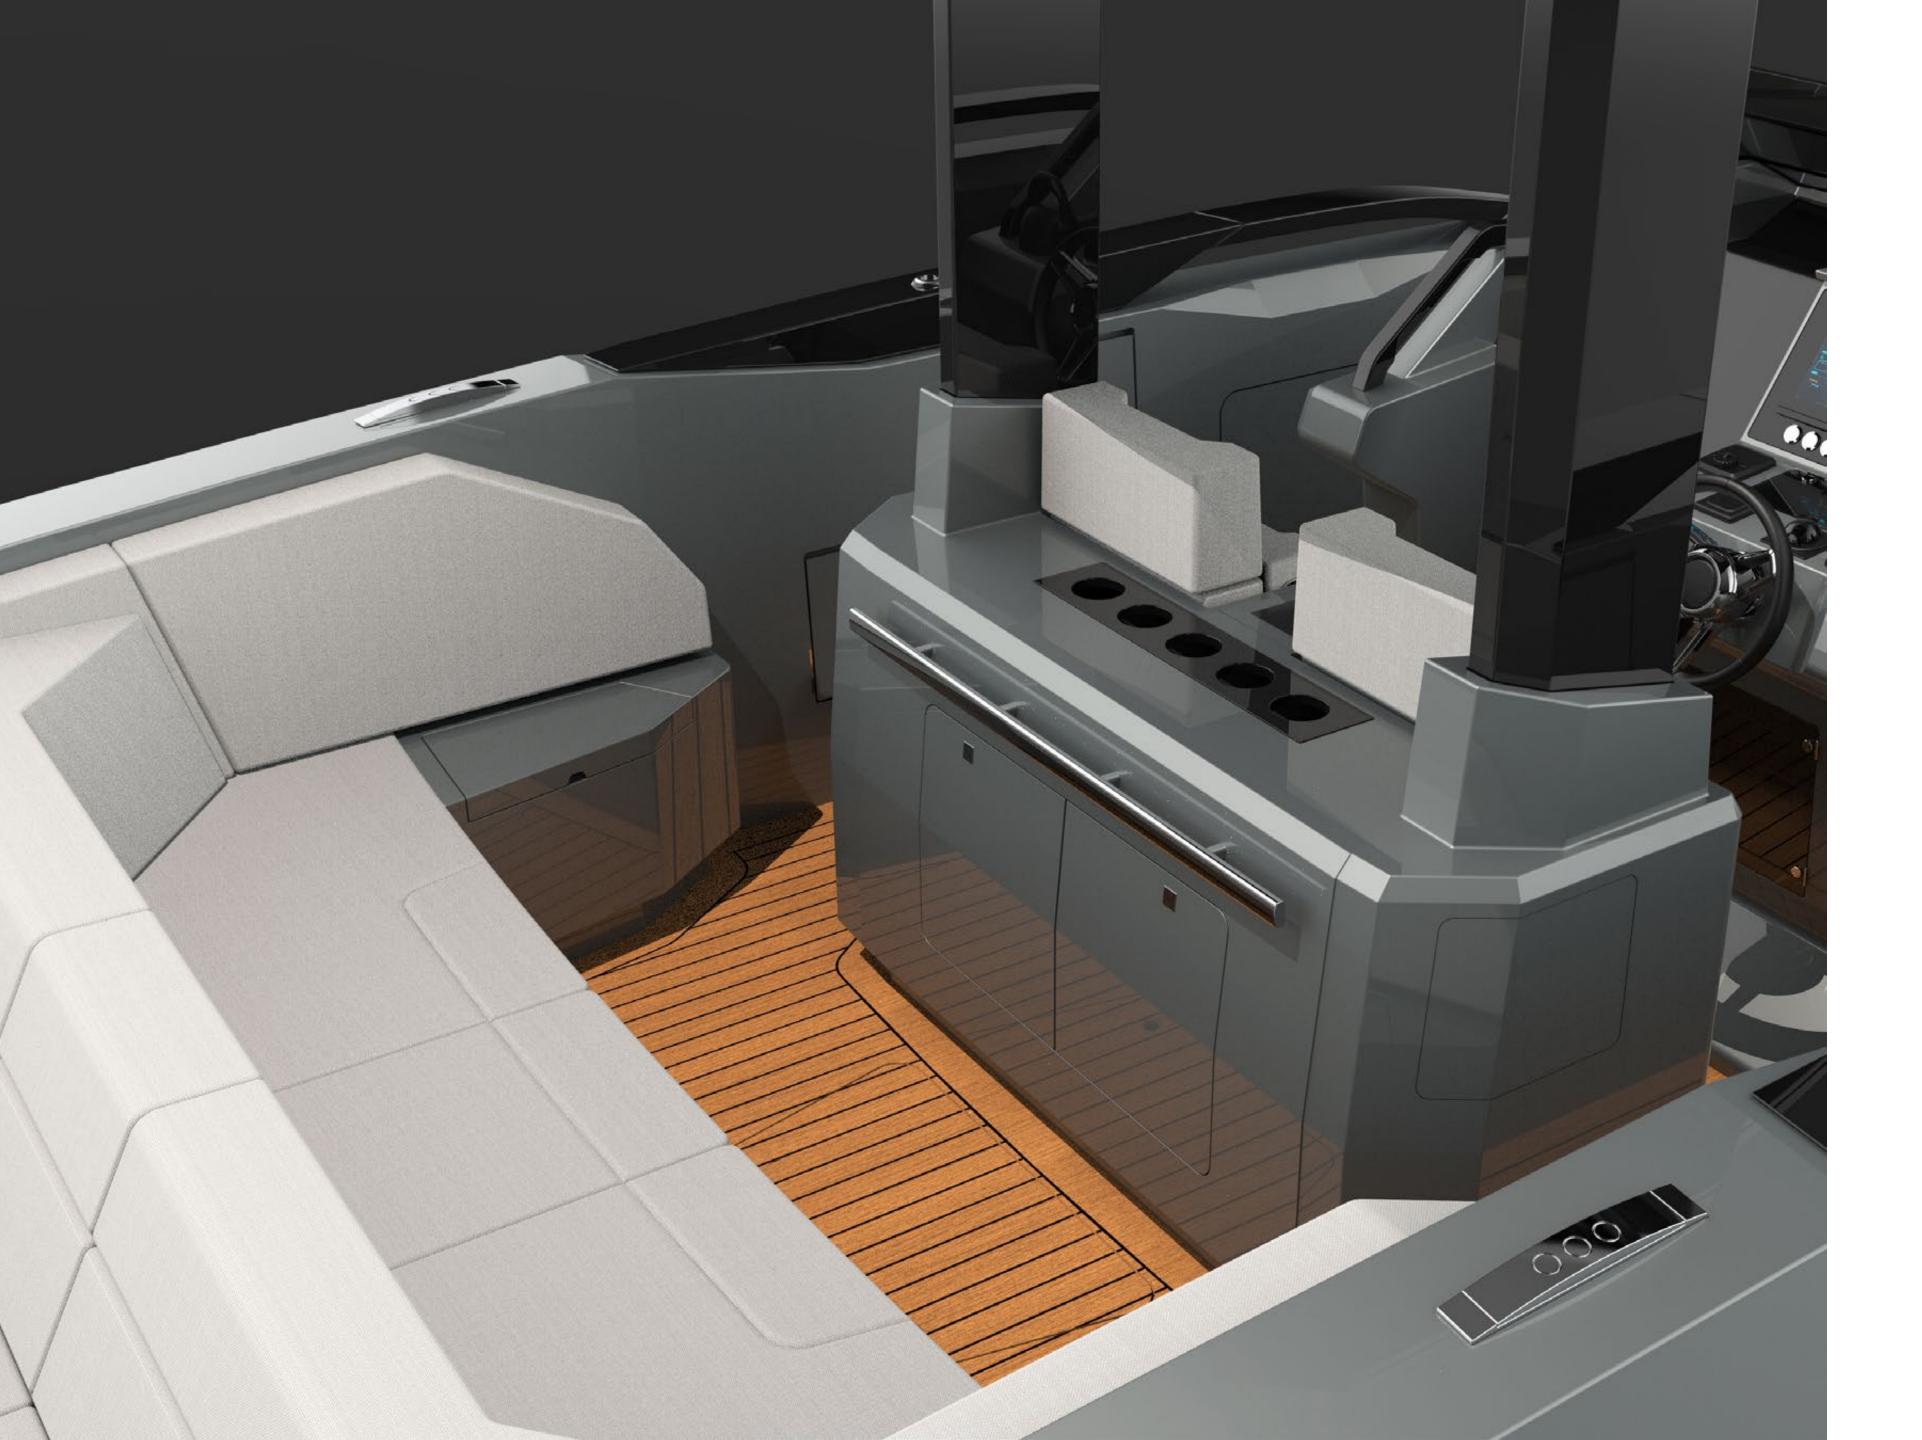

FWD/AFT DRIVE



#### CHARACTERISTICS



LOA: 10.5 m - 12 m | POWERING: UP TO 2X VOLVO D6-440 | SPEED: >40 Kn | GUESTS: UP TO 16



#### CHARACTERISTICS



LOA: 10.5 m - 12 m | POWERING: UP TO 2X VOLVO D6-440 | SPEED: >40 Kn | GUESTS: UP TO 16







#### **AFT DRIVE**



#### AFT DRIVE



AFT DRIVE



**AFT DRIVE** 



AFT DRIVE



#### **AFT DRIVE**

#### AFT DRIVE











# FOR A COMFORTABLE BOARDING EXPERIENCE





# STYLISH AFT CHAISE LONGUE









# THE IMPETUS SERIES OPEN & LIMOUSINE





#### OPEN TENDER

10.5M





LOA: 10.5 m | POWERING: UP TO 2X VOLVO D6-440 | SPEED: >40 Kn | GUESTS: 10 CREW: 2



yachtwerft meyer 000

10.5M

## OPEN TENDER

10.5M



# OPEN TENDER 10.5M

# OPEN TENDER 10.5M







#### INTEGRATED

#### **BOW LIGHTS**



#### **FOLDABLE**

#### FRONT SEAT



#### AFT COCKPIT

#### MINI BAR



#### CONSOLE

#### DAYHEAD



#### **DAYHEAD**

#### OUTFITTING



#### DAYHEAD

#### OUTFITTING



#### BOARDING

## STEPS IN BULWARK



### OPTIONAL

### **EQUIPMENT**



DIVING

### MODE



CONFIGURATION

### OPEN TENDER 11.6M

CONFIGURATION WITHOUT T-TOP





LOA: 11.6 m | POWERING: UP TO 2X VOLVO D6-440 | SPEED: >40 Kn | GUESTS: 12 CREW: 2



# OPEN TENDER 11.6M



OPEN TENDER

yachtwerft meyer 000

11.6M

### OPEN TENDER



### OPEN TENDER

11.6M



### GLANCE INTO PRODUCTION





#### SEMI-CUSTOM I **OPEN** AND **LIMOUSINE** TENDER I 10.5 m - 12.0 m

©Yachtwerft Meyer GmbH (exclusive rights). These document is entrusted to the recipient solely for the agreed purpose, and shall be treated strictly confidential and protected by appropriate confiden