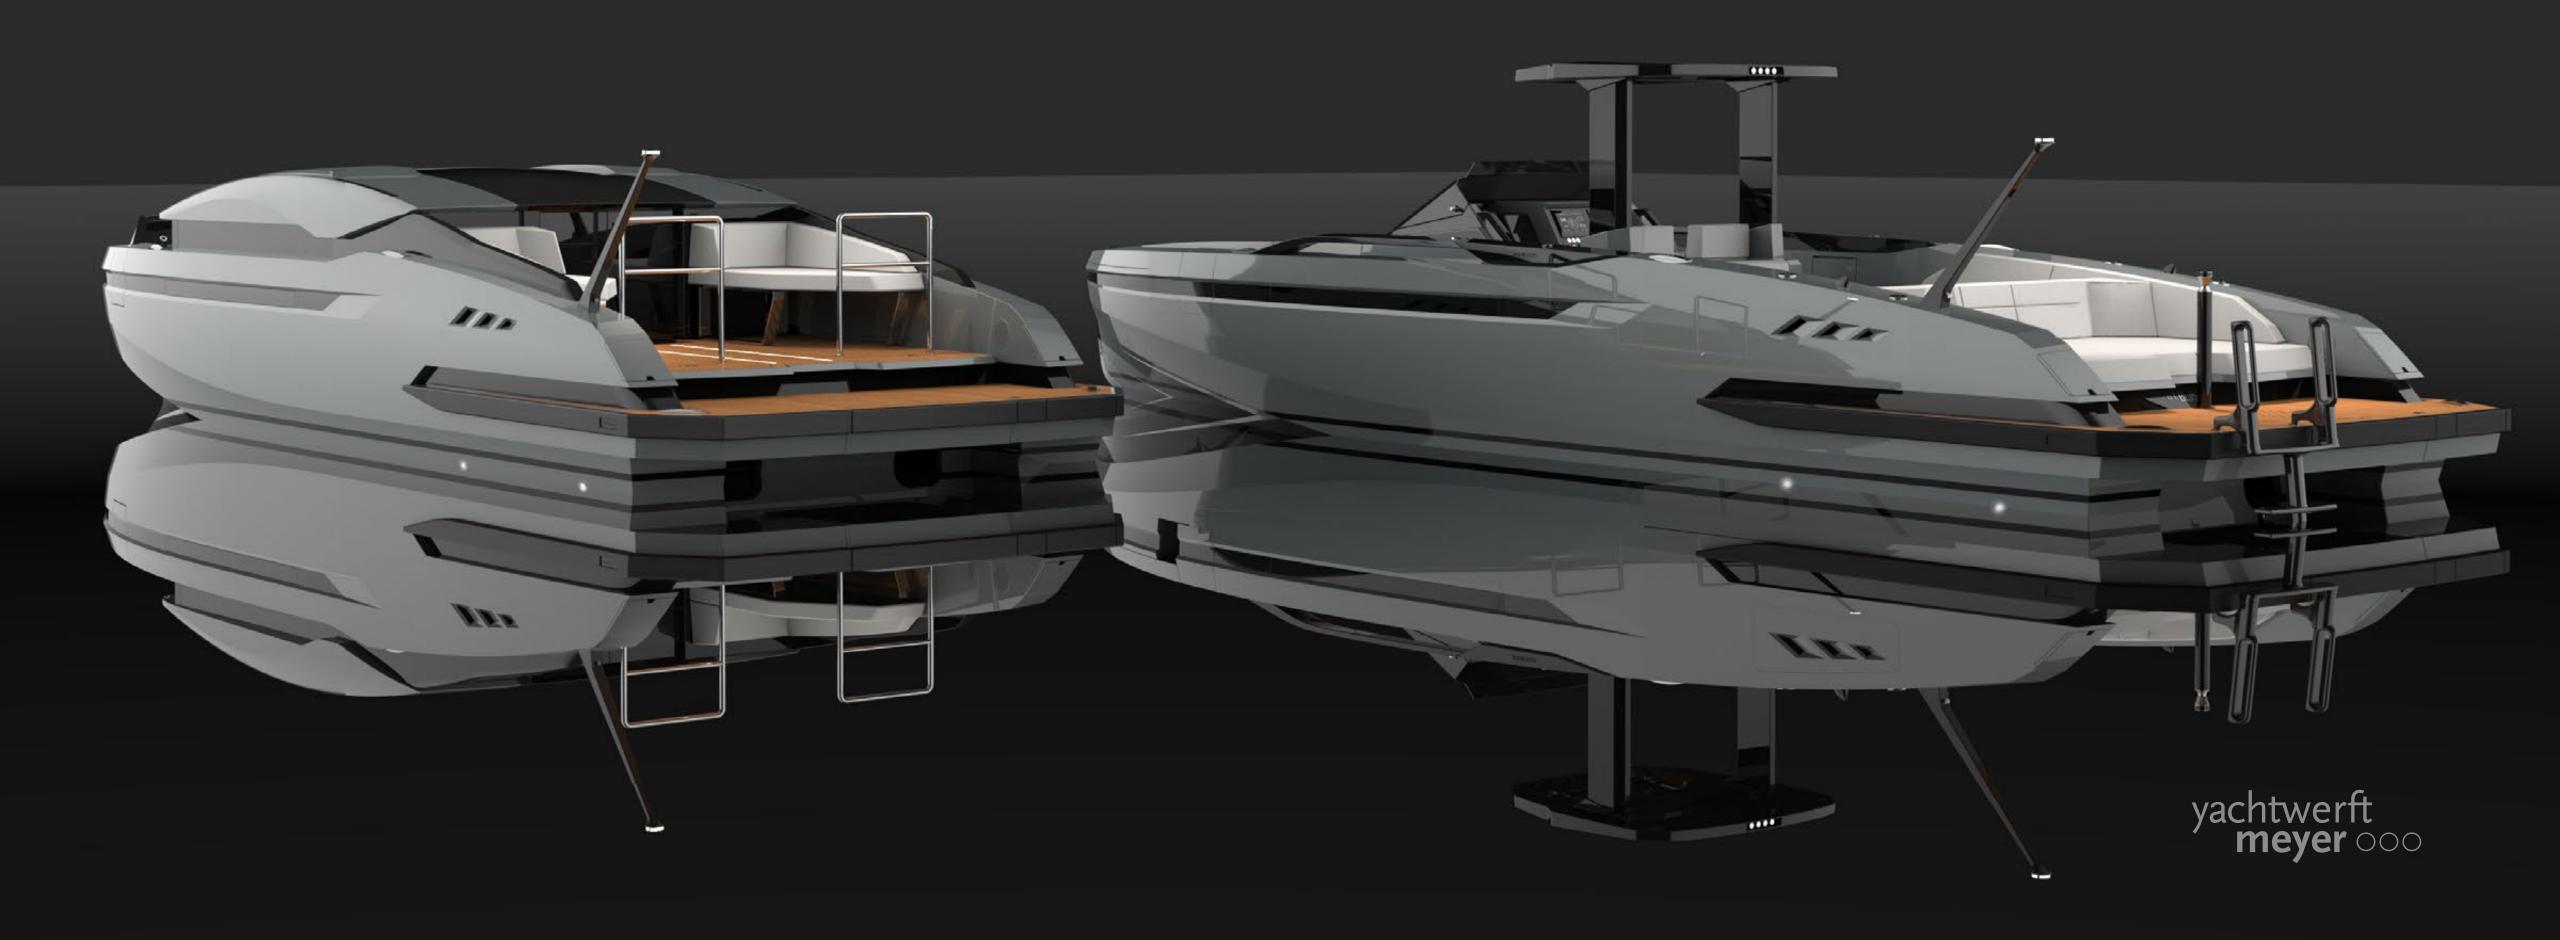

# FOR A COMFORTABLE BOARDING EXPERIENCE

# STYLISH AFT CHAISE LONGUE

#### AFT COCKPIT

#### MINI BAR

#### BOARDING

## STEPS IN BULWARK