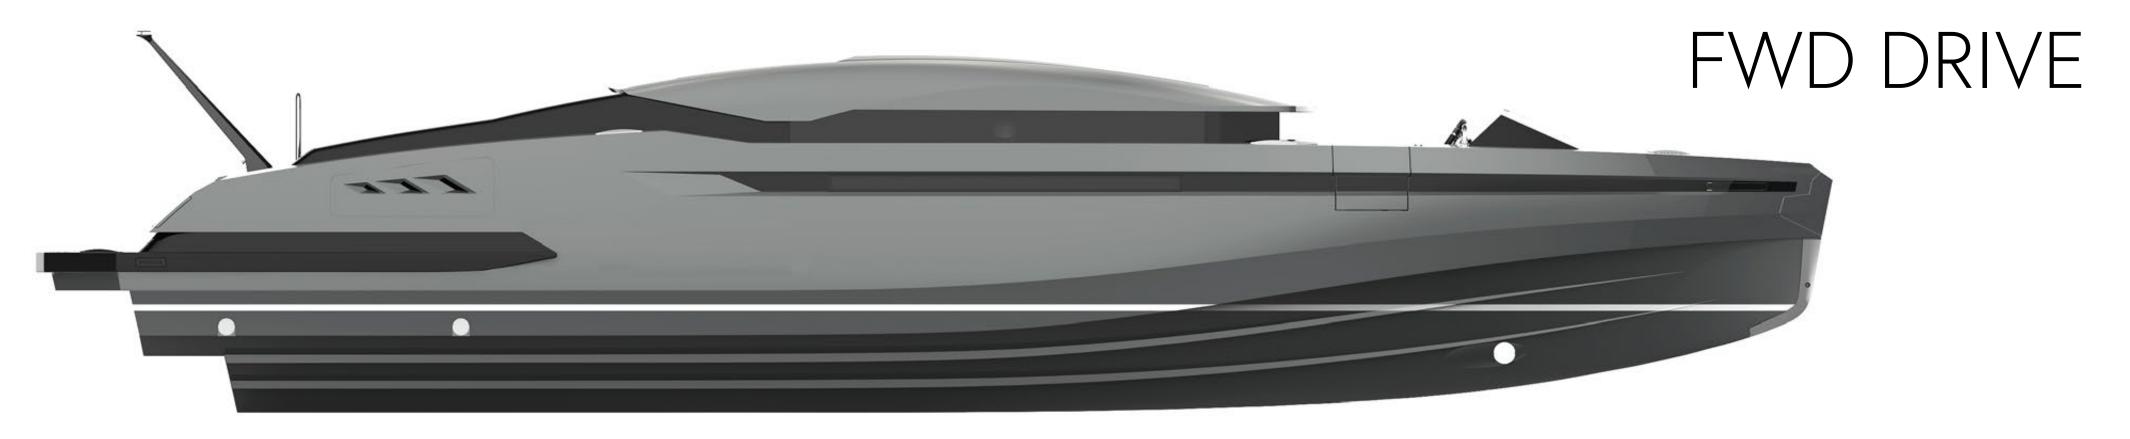

#### IMPETUS LIMOUSINE

FWD/AFT DRIVE

#### CHARACTERISTICS

LOA: 10.5 m - 12 m | POWERING: UP TO 2X VOLVO D6-440 | SPEED: >40 Kn | GUESTS: UP TO 16