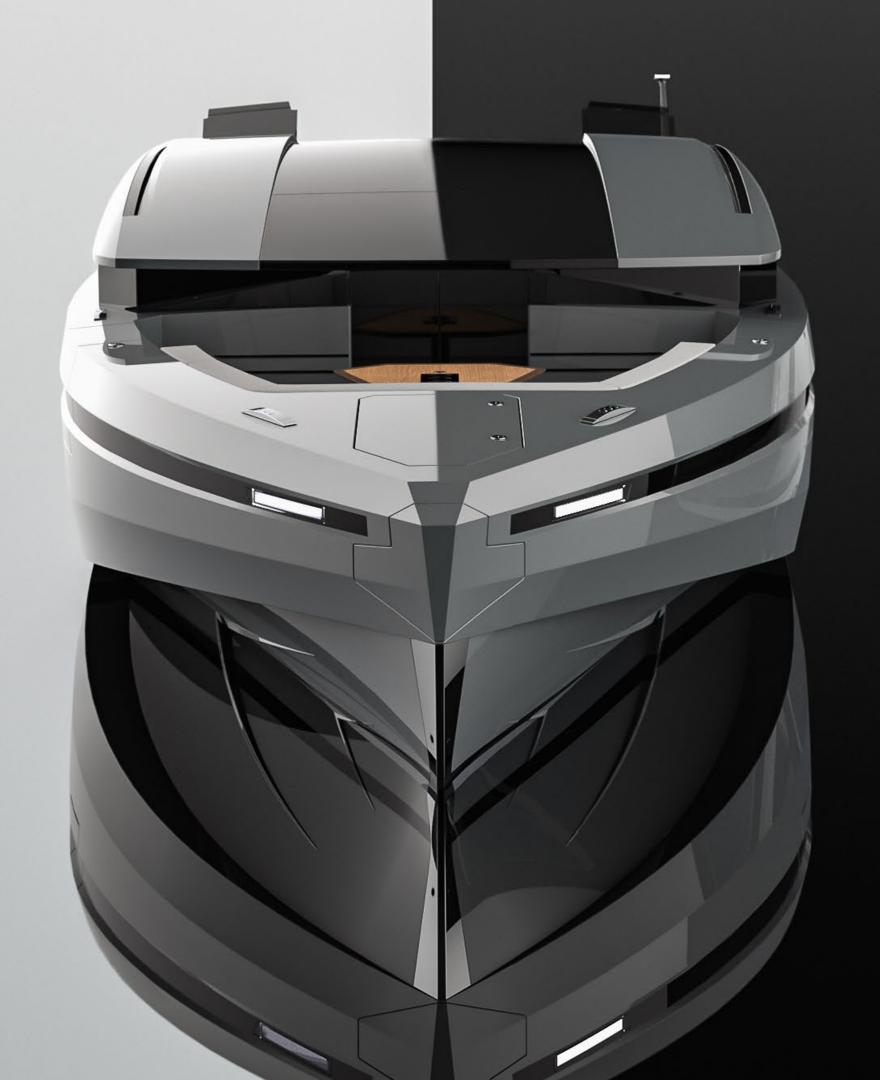

#### OPEN TENDER

10.5M

LOA: 10.5 m | POWERING: UP TO 2X VOLVO D6-440 | SPEED: >40 Kn | GUESTS: 10 CREW: 2

yachtwerft meyer 000

10.5M

## OPEN TENDER

10.5M

# OPEN TENDER 10.5M