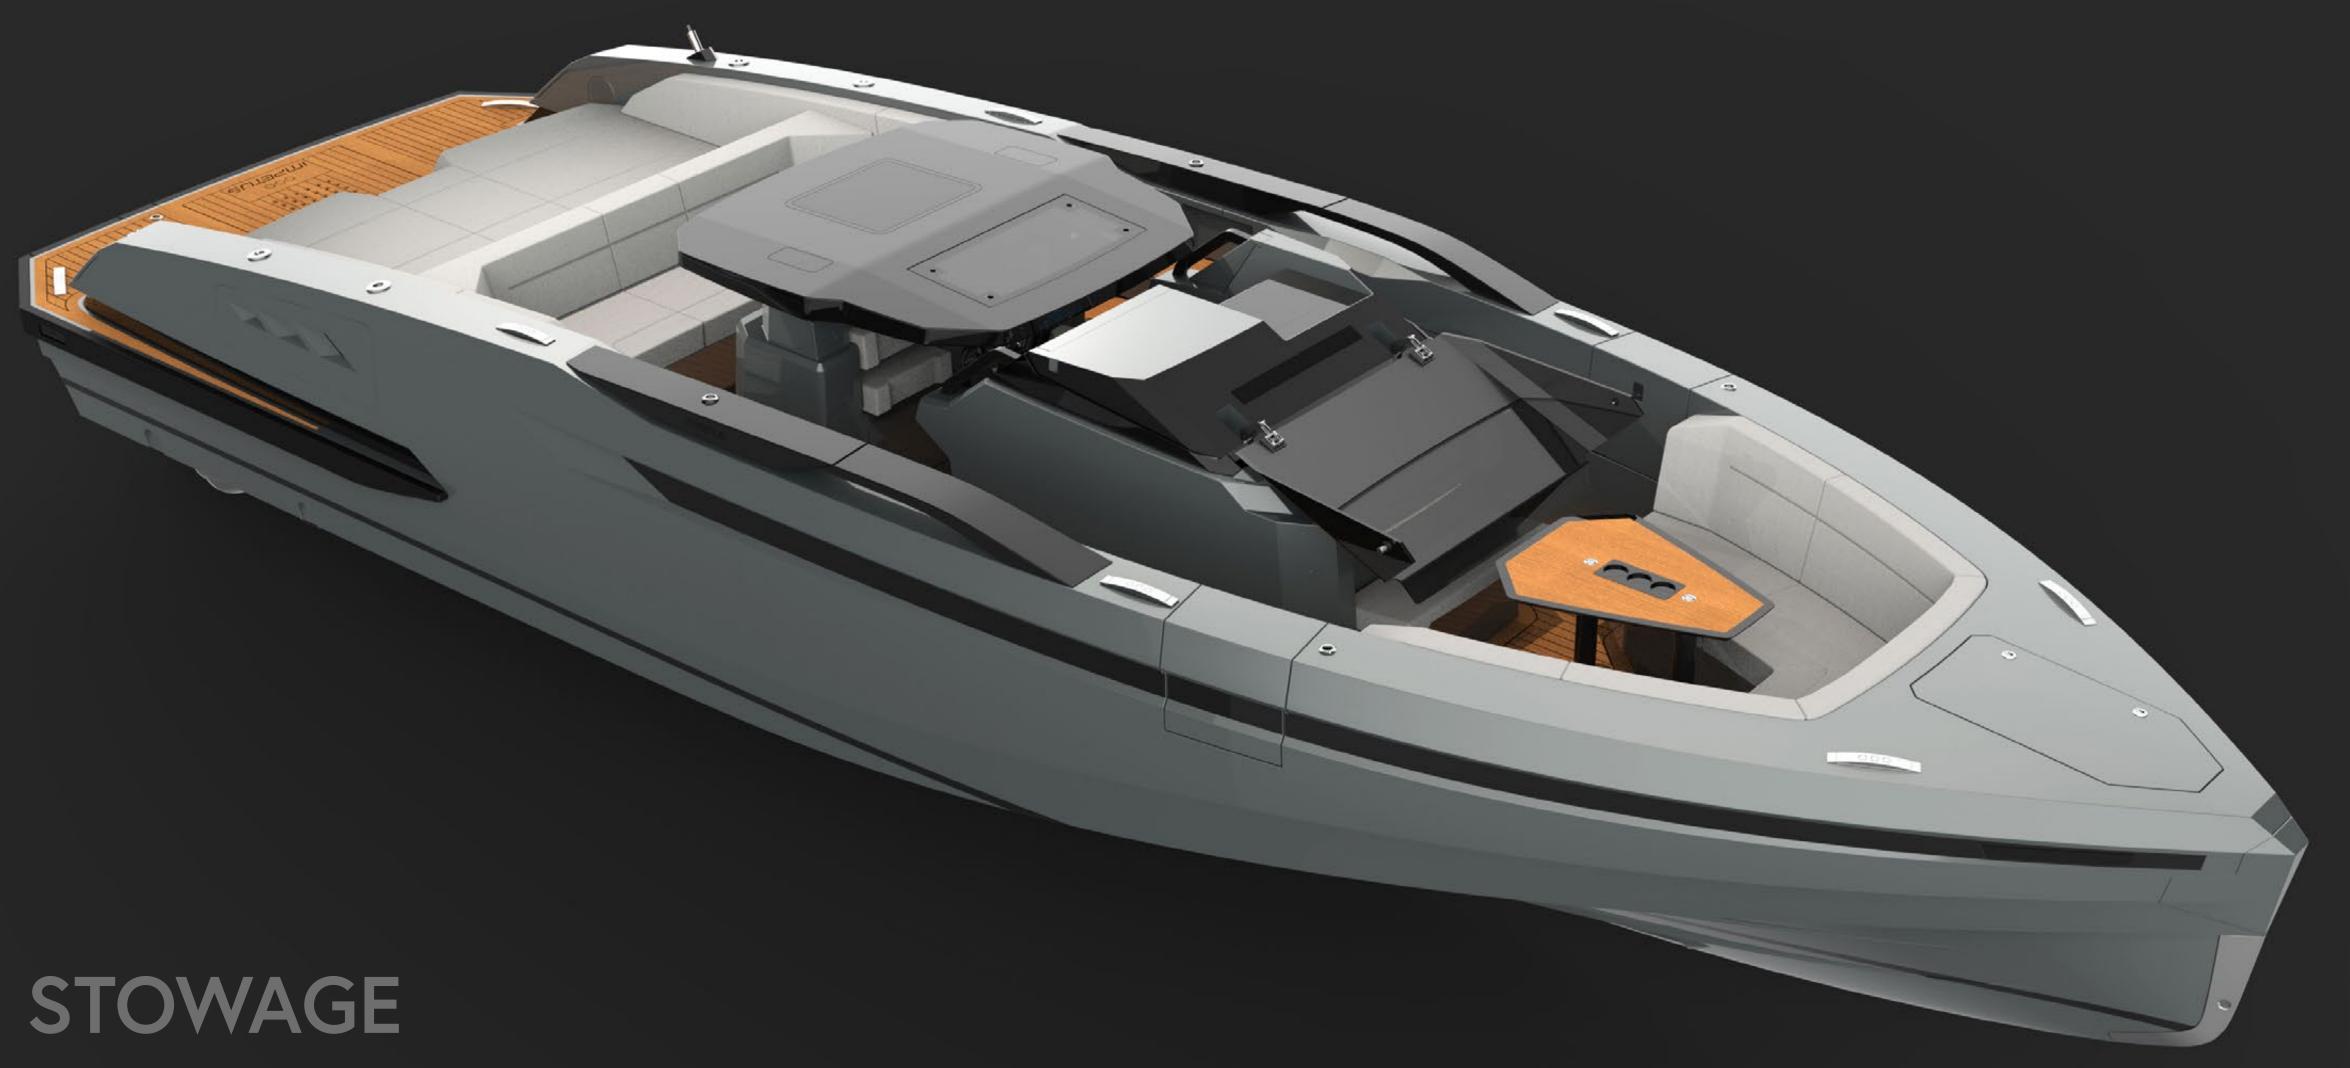

GUESTS: UP TO 16







#### **AFT DRIVE**



#### AFT DRIVE



AFT DRIVE



**AFT DRIVE** 



AFT DRIVE



#### **AFT DRIVE**

#### AFT DRIVE











# FOR A COMFORTABLE BOARDING EXPERIENCE





# STYLISH AFT CHAISE LONGUE









# THE IMPETUS SERIES OPEN & LIMOUSINE





#### OPEN TENDER

10.5M





LOA: 10.5 m | POWERING: UP TO 2X VOLVO D6-440 | SPEED: >40 Kn | GUESTS: 10 CREW: 2



yachtwerft meyer 000

10.5M

## OPEN TENDER

10.5M



# OPEN TENDER 10.5M

# OPEN TENDER 10.5M







#### INTEGRATED

#### **BOW LIGHTS**



#### **FOLDABLE**

#### FRONT SEAT



#### AFT COCKPIT

#### MINI BAR



#### CONSOLE

#### DAYHEAD



#### **DAYHEAD**

#### OUTFITTING



#### DAYHEAD

#### OUTFITTING



#### BOARDING

## STEPS IN BULWARK



### OPTIONAL

### **EQUIPMENT**



DIVING

### MODE



CONFIGURATION

### OPEN TENDER 11.6M

CONFIGURATION WITHOUT T-TOP





LOA: 11.6 m | POWERING: UP TO 2X VOLVO D6-440 | SPEED: >40 Kn | GUESTS: 12 CREW: 2



# OPEN TENDER 11.6M



OPEN TENDER

yachtwerft meyer 000

11.6M

### OPEN TENDER



### OPEN TENDER

11.6M



### GLANCE INTO PRODUCTION





#### SEMI-CUSTOM I **OPEN** AND **LIMOUSINE** TENDER I 10.5 m - 12.0 m

©Yachtwerft Meyer GmbH (exclusive rights). These document is entrusted to the recipient solely for the agreed purpose, and shall be treated strictly confidential and protected by appropriate confidentiality measures. Reference is made to the protection by law of business and trade secrets (Sec. 3 seqq. GeschGehG-German Act on Trade Secrets). All rights under any national laws and international laws (Paris Convention, Berne