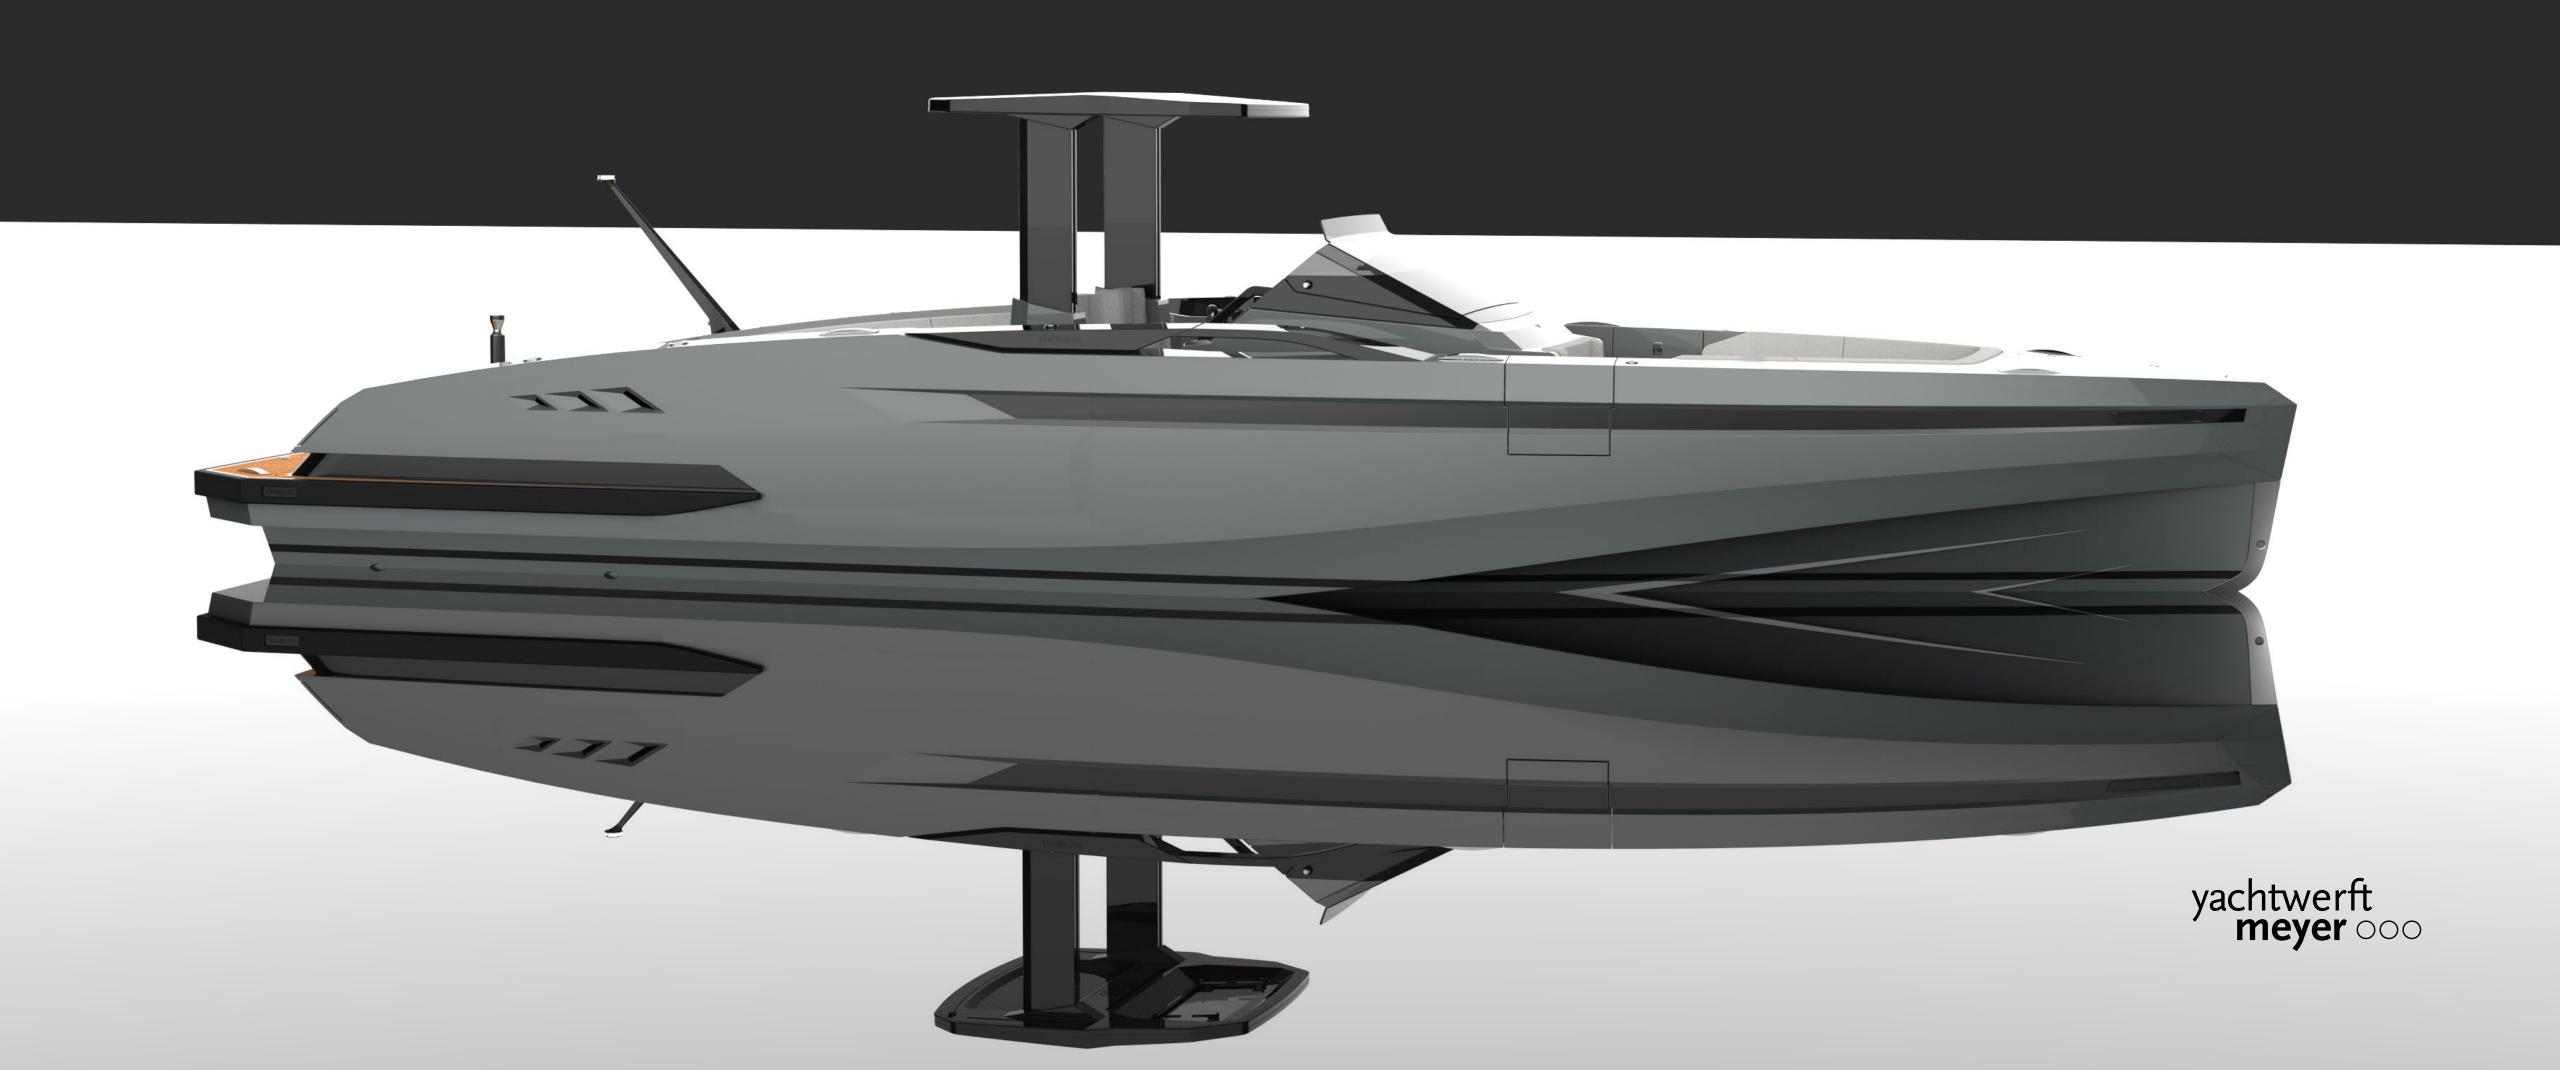

#### CHARACTERISTICS

LOA: 10.5 m - 12 m | POWERING: UP TO 2X VOLVO D6-440 | SPEED: >40 Kn | GUESTS: UP TO 16

#### **AFT DRIVE**

#### AFT DRIVE

AFT DRIVE

**AFT DRIVE** 

AFT DRIVE

#### AFT DRIVE