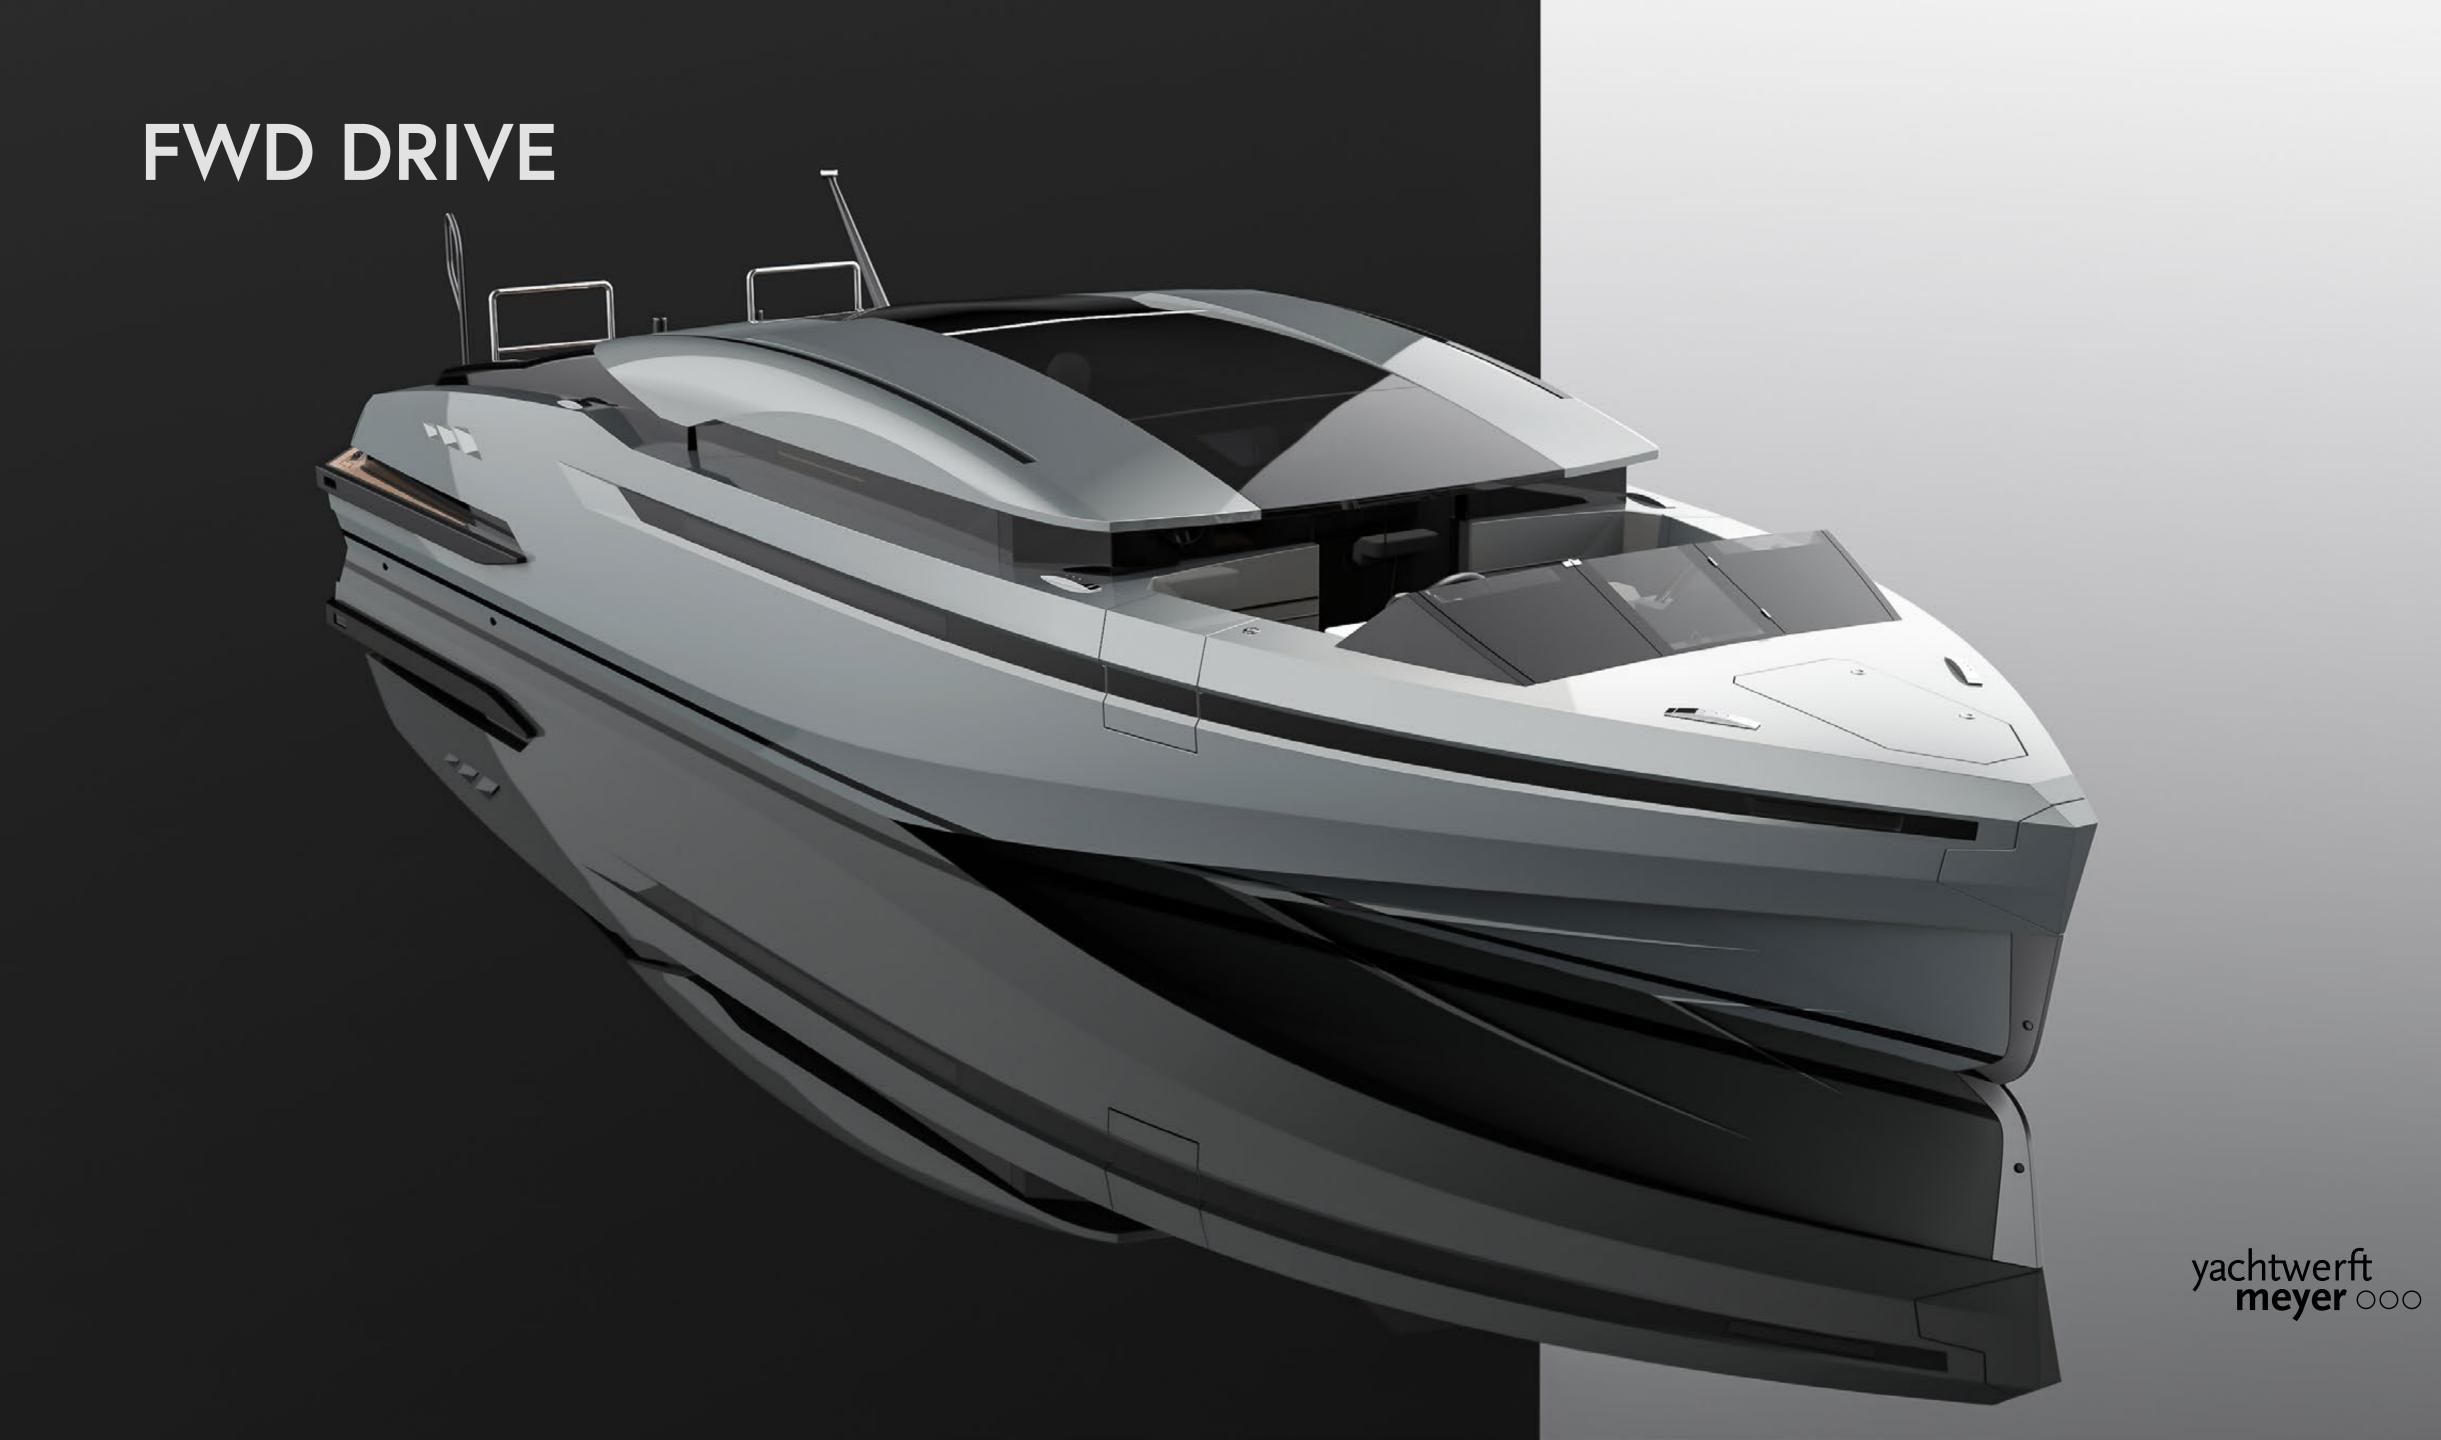

### 



#### THE IMPETUS SERIES

OPEN & LIMOUSINE TENDER 10.5 m - 12.0 m



#### THE IMPETUS SERIES

OPEN & LIMOUSINE TENDER 10.5 m - 12.0 m



#### IMPETUS LIMOUSINE

FWD/AFT DRIVE



#### CHARACTERISTICS



LOA: 10.5 m - 12 m | POWERING: UP TO 2X VOLVO D6-440 | SPEED: >40 Kn | GUESTS: UP TO 16



#### CHARACTERISTICS



LOA: 10.5 m - 12 m | POWERING: UP TO 2X VOLVO D6-440 | SPEED: >40 Kn | GUESTS: UP TO 16







#### **AFT DRIVE**



#### AFT DRIVE



AFT DRIVE



**AFT DRIVE** 



AFT DRIVE



#### **AFT DRIVE**

#### AFT DRIVE











# FOR A COMFORTABLE BOARDING EXPERIENCE





# STYLISH AFT CHAISE LONGUE









# THE IMPETUS SERIES OPEN & LIMOUSINE





#### OPEN TENDER

10.5M





LOA: 10.5 m | POWERING: UP TO 2X VOLVO D6-440 | SPEED: >40 Kn | GUESTS: 10 CREW: 2



yachtwerft meyer 000

10.5M

## OPEN TENDER

10.5M



# OPEN TENDER 10.5M

# OPEN TENDER 10.5M







#### INTEGRATED

#### **BOW LIGHTS**



#### **FOLDABLE**

#### FRONT SEAT



#### AFT COCKPIT

#### MINI BAR



#### CONSOLE

#### DAYHEAD



#### **DAYHEAD**

#### OUTFITTING



#### DAYHEAD

#### OUTFITTING



#### BOARDING

## STEPS IN BULWARK



### OPTIONAL

### **EQUIPMENT**



DIVING

### MODE



CONFIGURATION

### OPEN TENDER 11.6M

CONFIGURATION WITHOUT T-TOP





LOA: 11.6 m | POWERING: UP TO 2X VOLVO D6-440 | SPEED: >40 Kn | GUESTS: 12