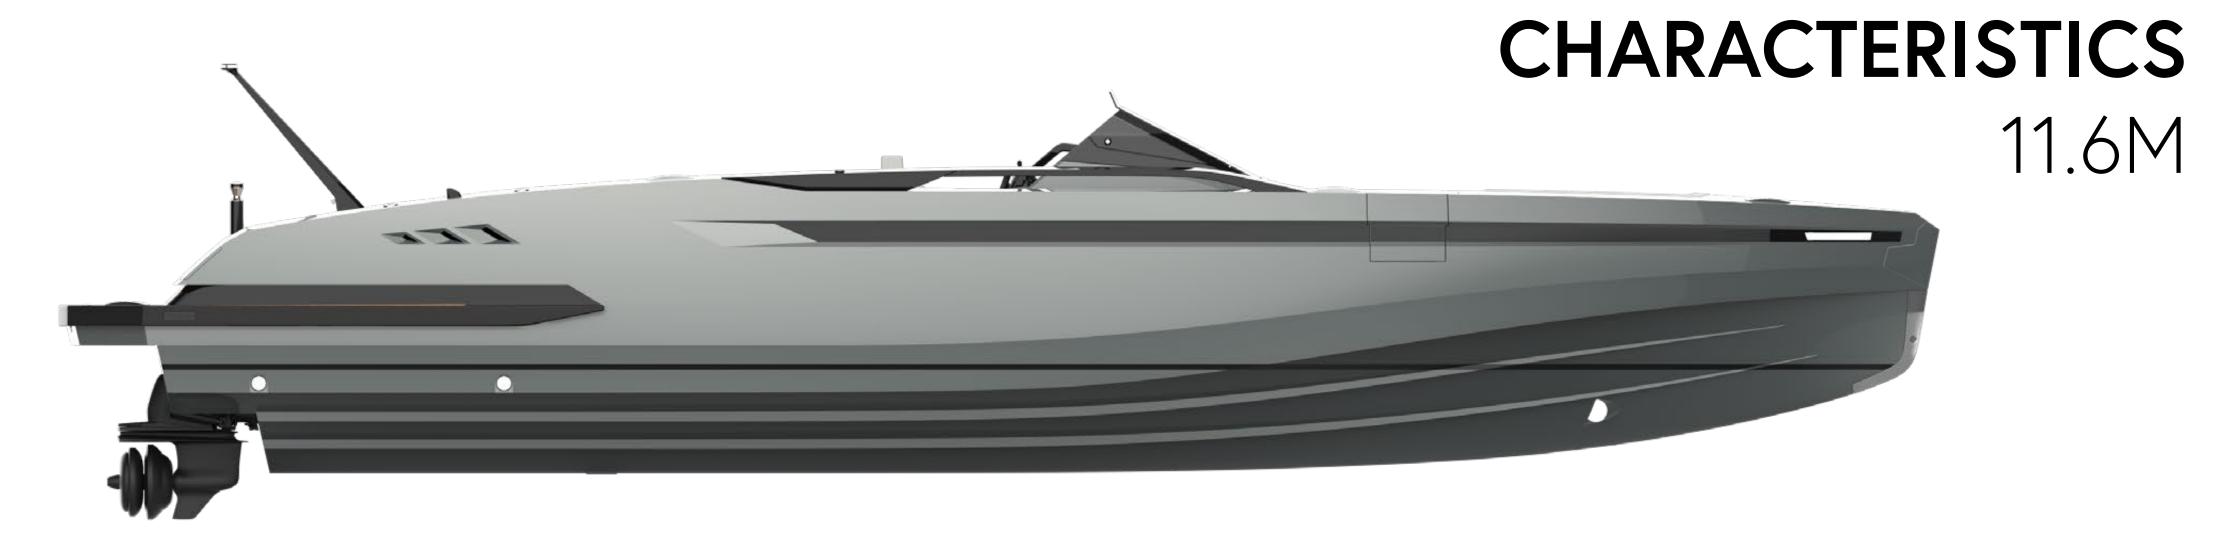

#### CHARACTERISTICS

LOA: 10.5 m - 12 m | POWERING: UP TO 2X VOLVO D6-440 | SPEED: >40 Kn | GUESTS: UP TO 16