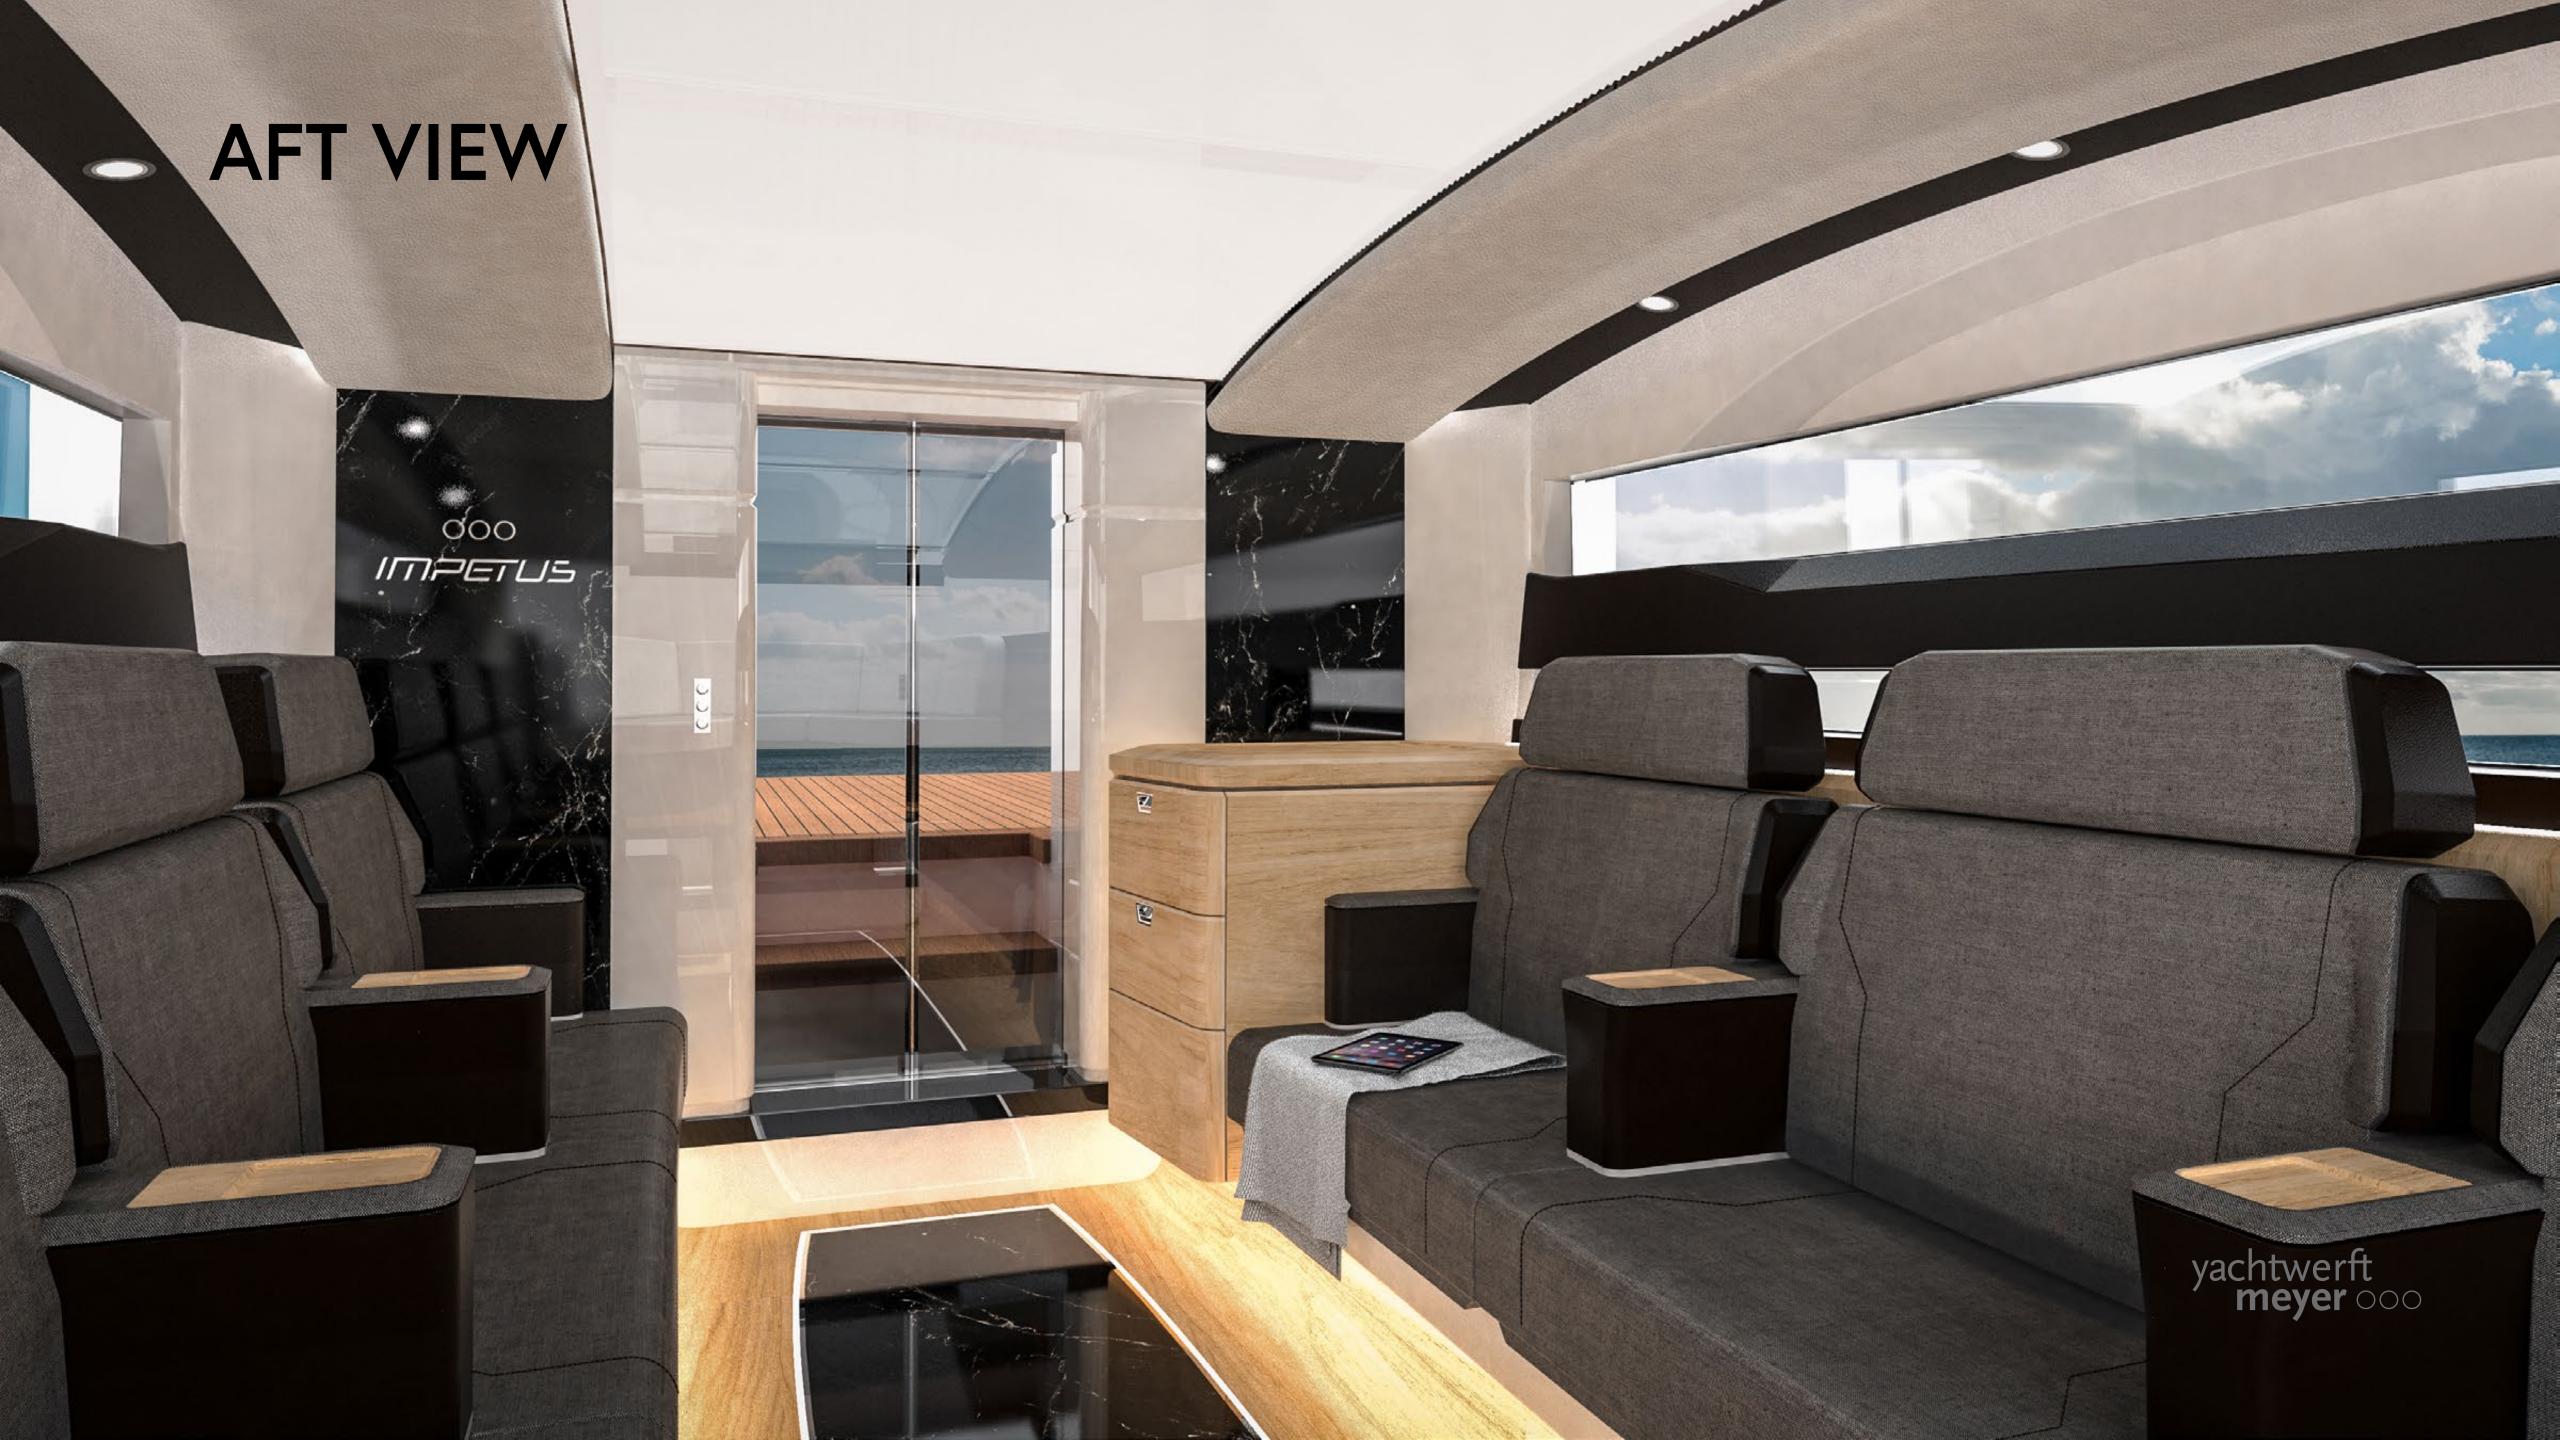

### 



#### THE IMPETUS SERIES

OPEN & LIMOUSINE TENDER 10.5 m - 12.0 m



#### THE IMPETUS SERIES

OPEN & LIMOUSINE TENDER 10.5 m - 12.0 m



#### IMPETUS LIMOUSINE

FWD/AFT DRIVE



#### CHARACTERISTICS



LOA: 10.5 m - 12 m | POWERING: UP TO 2X VOLVO D6-440 | SPEED: >40 Kn | GUESTS: UP TO 16



#### CHARACTERISTICS



LOA: 10.5 m - 12 m | POWERING: UP TO 2X VOLVO D6-440 | SPEED: >40 Kn | GUESTS: UP TO 16







#### **AFT DRIVE**



#### AFT DRIVE



AFT DRIVE



**AFT DRIVE** 



AFT DRIVE



#### **AFT DRIVE**

#### AFT DRIVE











# FOR A COMFORTABLE BOARDING EXPERIENCE





# STYLISH AFT CHAISE LONGUE









# THE IMPETUS SERIES OPEN & LIMOUSINE





#### OPEN TENDER

10.5M





LOA: 10.5 m | POWERING: UP TO 2X VOLVO D6-440 | SPEED: >40 Kn | GUESTS: 10 CREW: 2



yachtwerft meyer 000

10.5M

## OPEN TENDER

10.5M



# OPEN TENDER 10.5M

# OPEN TENDER 10.5M







#### INTEGRATED

#### **BOW LIGHTS**



#### **FOLDABLE**

#### FRONT SEAT



#### AFT COCKPIT

#### MINI BAR



#### CONSOLE

#### DAYHEAD



#### **DAYHEAD**

#### OUTFITTING



#### DAYHEAD

#### OUTFITTING



#### BOARDING

## STEPS IN BULWARK



### OPTIONAL

### **EQUIPMENT**



DIVING

### MODE



CONFIGURATION

### OPEN TENDER 11.6M

CONFIGURATION WITHOUT T-TOP





LOA: 11.6 m | POWERING: UP TO 2X VOLVO D6-440 | SPEED: >40 Kn | GUESTS: 12 CREW: 2



# OPEN TENDER 11.6M



OPEN TENDER

yachtwerft meyer 000

11.6M

### OP