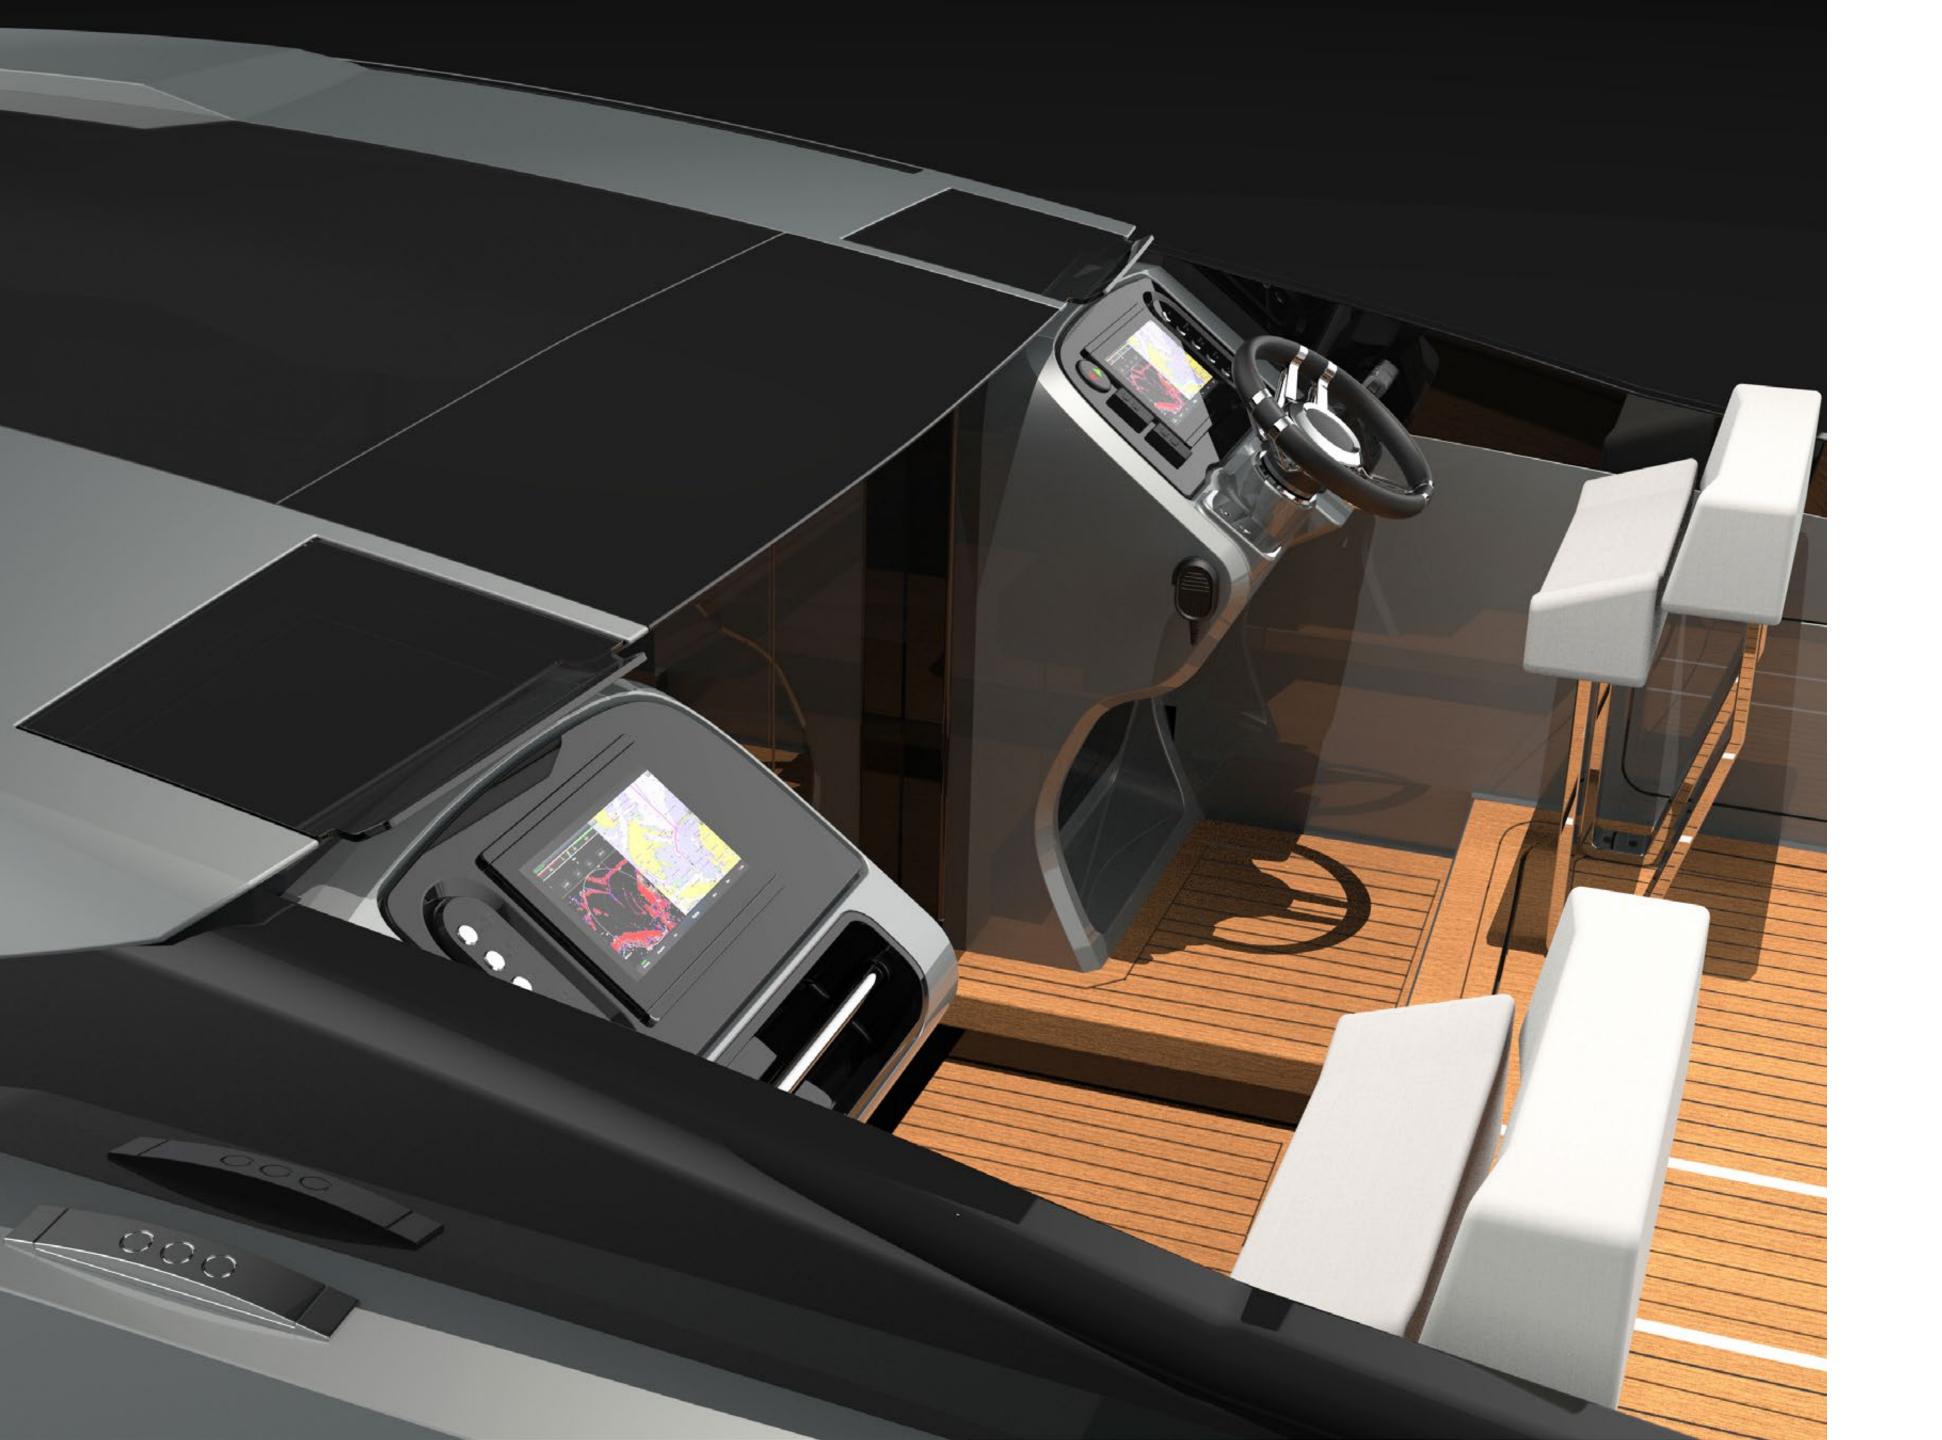

### 



#### THE IMPETUS SERIES

OPEN & LIMOUSINE TENDER 10.5 m - 12.0 m



#### THE IMPETUS SERIES

OPEN & LIMOUSINE TENDER 10.5 m - 12.0 m



#### IMPETUS LIMOUSINE

FWD/AFT DRIVE



#### CHARACTERISTICS



LOA: 10.5 m - 12 m | POWERING: UP TO 2X VOLVO D6-440 | SPEED: >40 Kn | GUESTS: UP TO 16



#### CHARACTERISTICS



LOA: 10.5 m - 12 m | POWERING: UP TO 2X VOLVO D6-440 | SPEED: >40 Kn | GUESTS: UP TO 16







#### **AFT DRIVE**



#### AFT DRIVE



AFT DRIVE



**AFT DRIVE** 



AFT DRIVE



#### **AFT DRIVE**

#### AFT DRIVE











# FOR A COMFORTABLE BOARDING EXPERIENCE





# STYLISH AFT CHAISE LONGUE









# THE IMPETUS SERIES OPEN & LIMOUSINE





#### OPEN TENDER

10.5M





LOA: 10.5 m | POWERING: UP TO 2X VOLVO D6-440 | SPEED: >40 Kn | GUESTS: 10 CREW: 2



yachtwerft meyer 000

10.5M

## OPEN TENDER

10.5M



# OPEN TENDER 10.5M

# OPEN TENDER 10.5M







#### INTEGRATED

#### **BOW LIGHTS**



#### **FOLDABLE**

#### FRONT SEAT



#### AFT COCKPIT

#### MINI BAR



#### CONSOLE

#### DAYHEAD



#### **DAYHEAD**

#### OUTFITTING



#### DAYHEAD

#### OUTFITTING



#### BOARDING

## STEPS IN BULWARK



### OPTIONAL

### **EQUIPMENT**



DIVING

### MODE



CONFIGURATION

### OPEN TENDER 11.6M

CONFIGURATION WITHOUT T-TOP





LOA: 11.6 m | POWERI