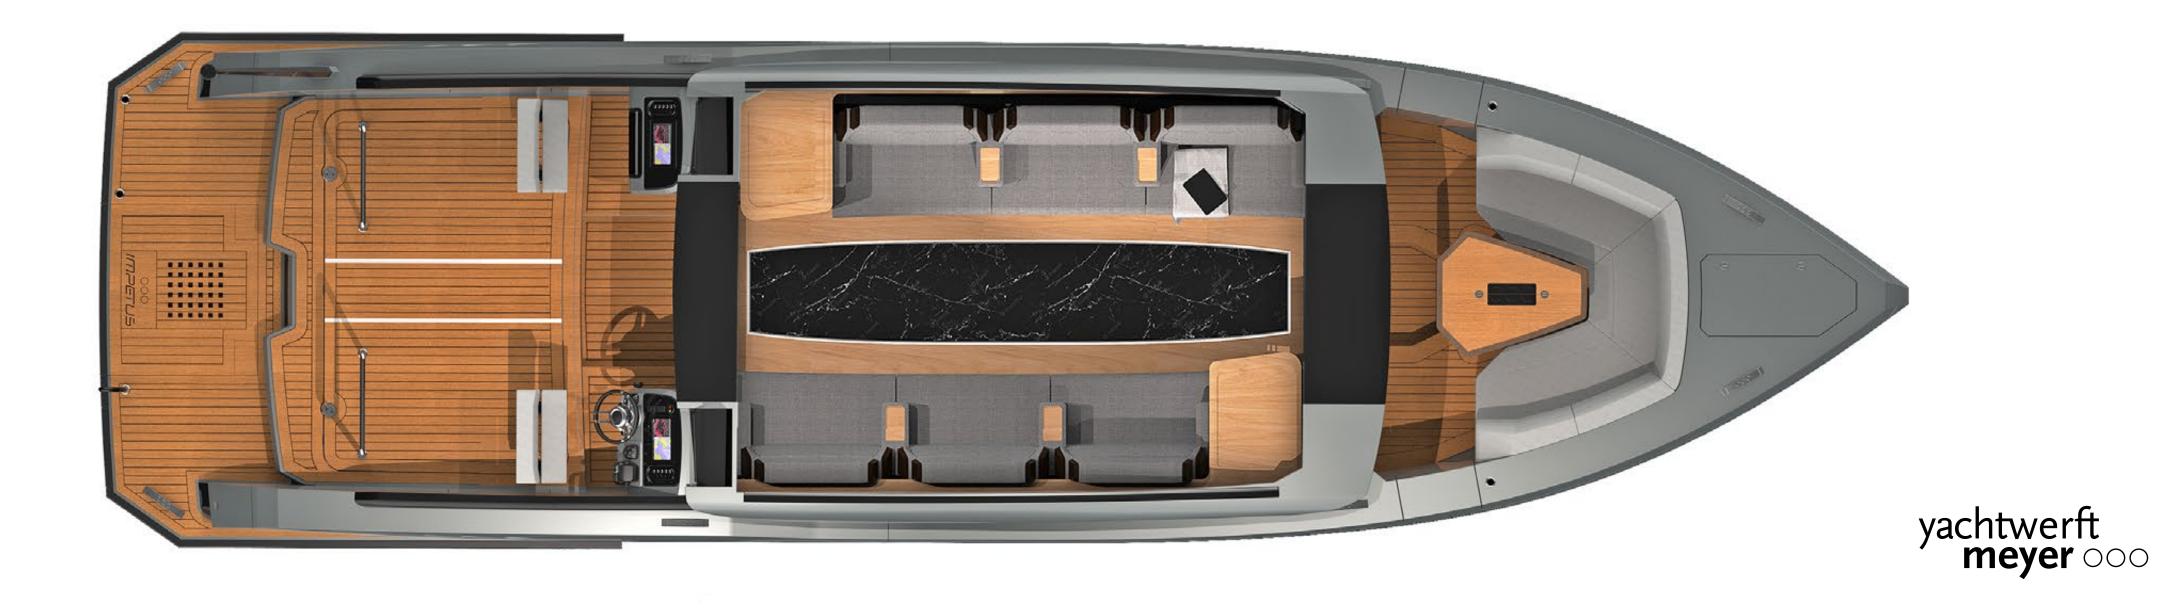

#### IMPETUS LIMOUSINE

FWD/AFT DRIVE

#### CHARACTERISTICS

LOA: 10.5 m - 12 m | POWERING: UP TO 2X VOLVO D6-440 | SPEED: >40 Kn | GUESTS: UP TO 16