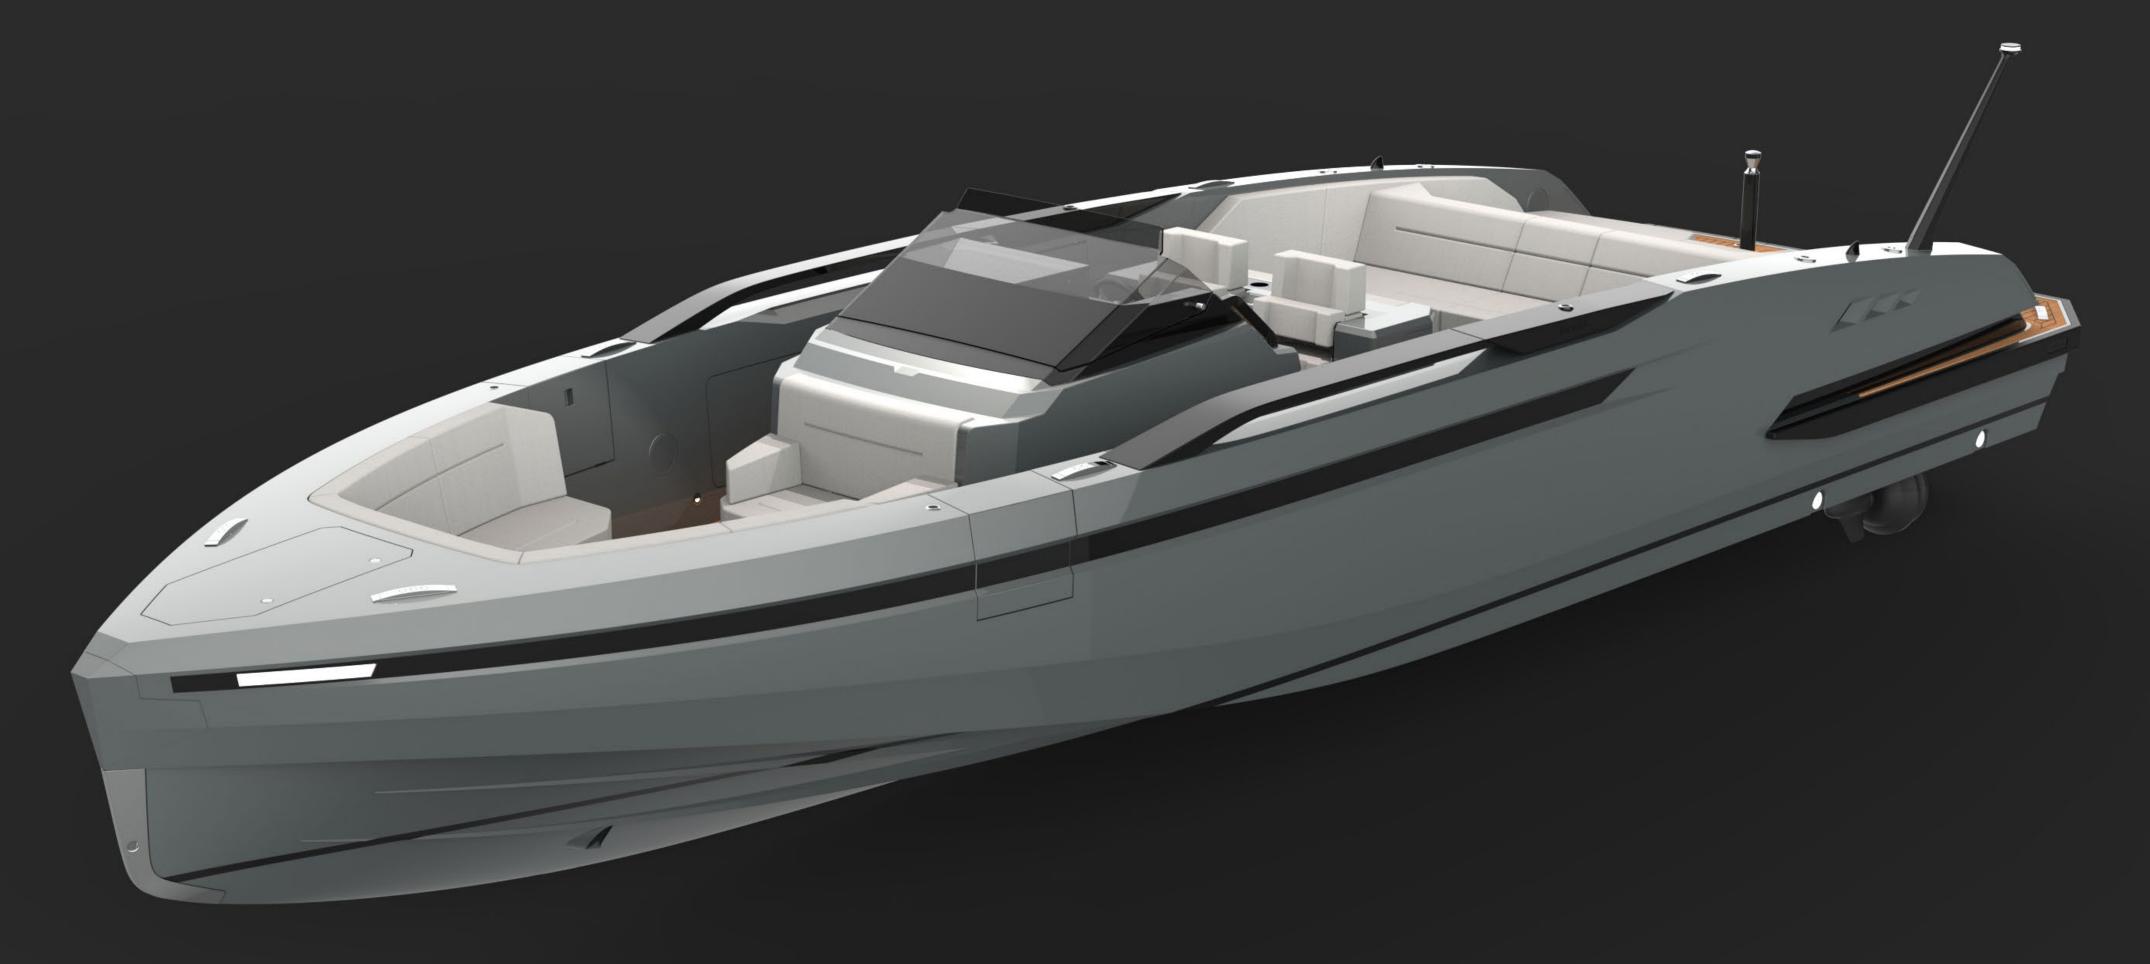

#### OPEN TENDER

10.5M

LOA: 10.5 m | POWERING: UP TO 2X VOLVO D6-440 | SPEED: >40 Kn | GUESTS: 10 CREW: 2

yachtwerft meyer 000

10.5M

## OPEN TENDER

10.5M

# OPEN TENDER 10.5M