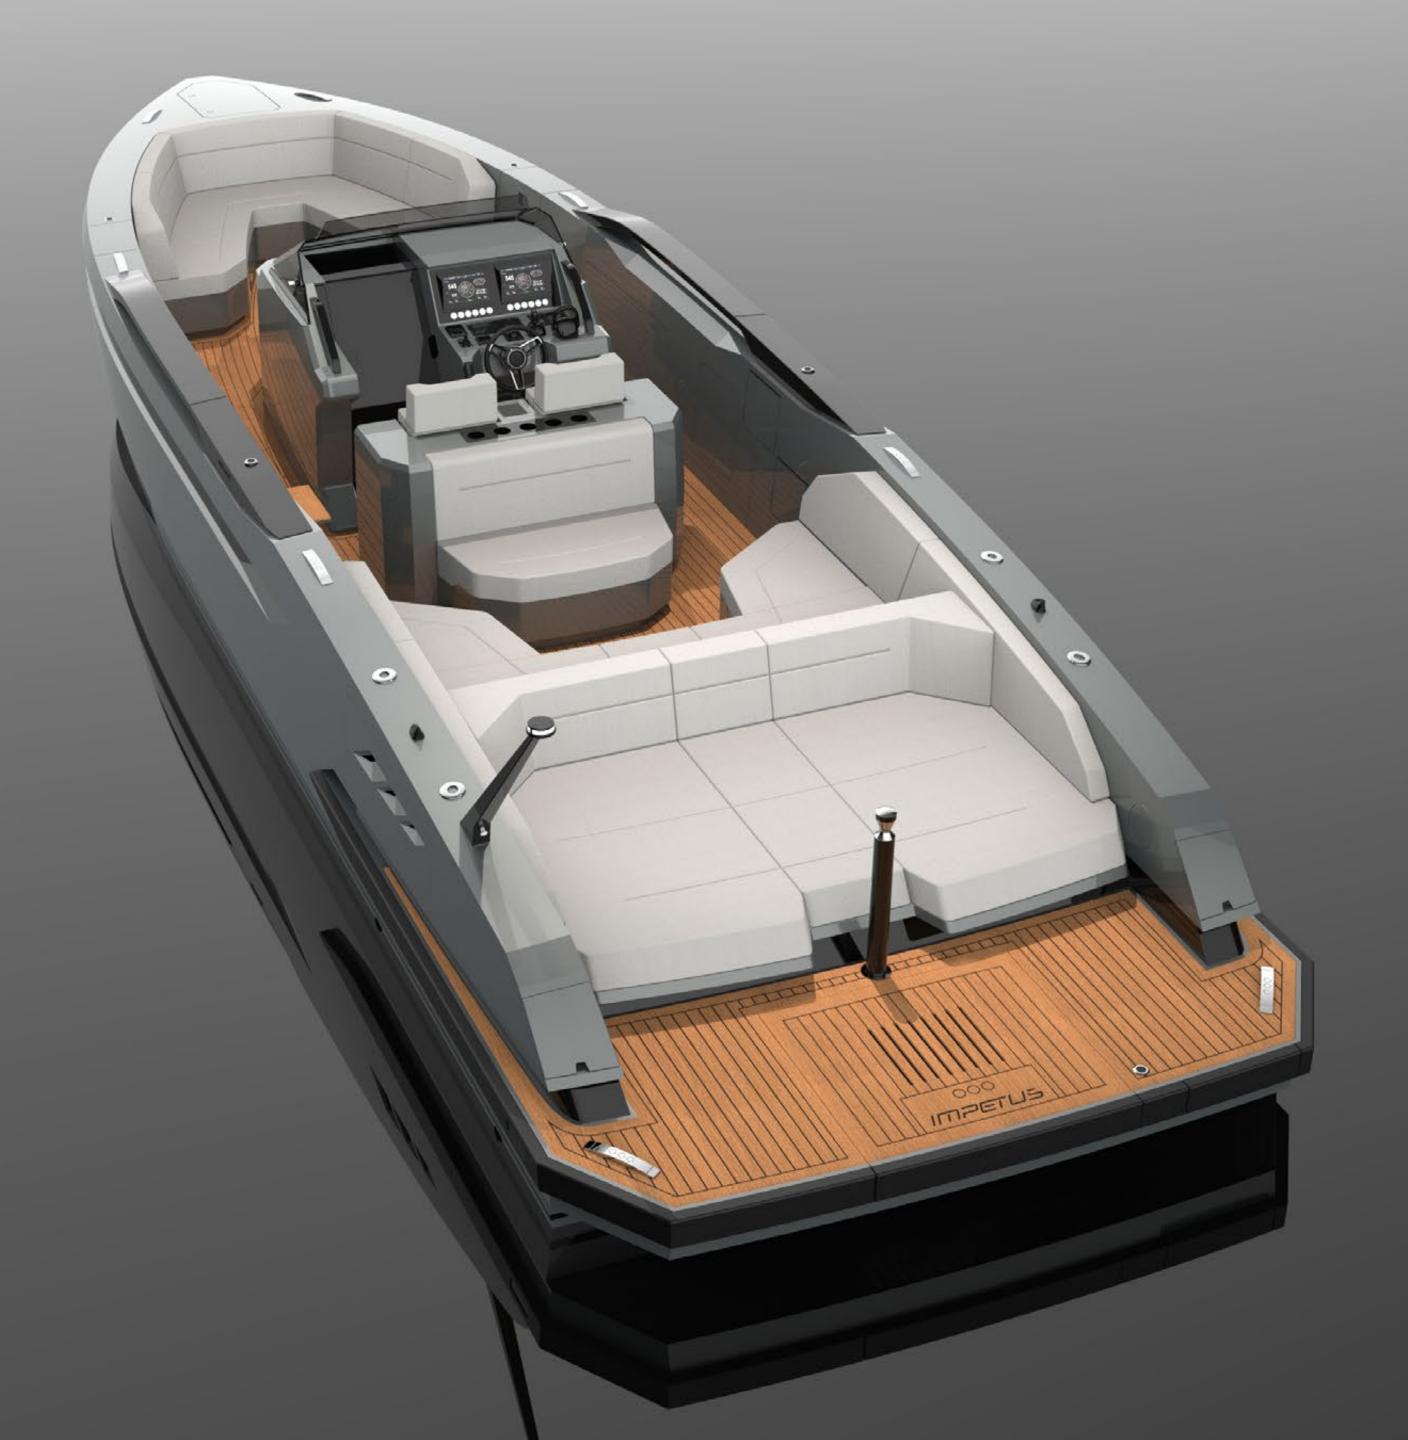

NG EXPERIENCE





# STYLISH AFT CHAISE LONGUE









# THE IMPETUS SERIES OPEN & LIMOUSINE





#### OPEN TENDER

10.5M





LOA: 10.5 m | POWERING: UP TO 2X VOLVO D6-440 | SPEED: >40 Kn | GUESTS: 10 CREW: 2



yachtwerft meyer 000

10.5M

## OPEN TENDER

10.5M



# OPEN TENDER 10.5M

# OPEN TENDER 10.5M







#### INTEGRATED

#### **BOW LIGHTS**



#### **FOLDABLE**

#### FRONT SEAT



#### AFT COCKPIT

#### MINI BAR



#### CONSOLE

#### DAYHEAD



#### **DAYHEAD**

#### OUTFITTING



#### DAYHEAD

#### OUTFITTING



#### BOARDING

## STEPS IN BULWARK



### OPTIONAL

### **EQUIPMENT**



DIVING

### MODE



CONFIGURATION

### OPEN TENDER 11.6M

CONFIGURATION WITHOUT T-TOP





LOA: 11.6 m | POWERING: UP TO 2X VOLVO D6-440 | SPEED: >40 Kn | GUESTS: 12 CREW: 2



# OPEN TENDER 11.6M



OPEN TENDER

yachtwerft meyer 000

11.6M

### OPEN TENDER



### OPEN TENDER

11.6M



### GLANCE INTO PRODUCTION





#### SEMI-CUSTOM I **OPEN** AND **LIMOUSINE** TENDER I 10.5 m - 12.0 m

©Yachtwerft Meyer GmbH (exclusive rights). These document is entrusted to the recipient solely for the agreed purpose, and shall be treated strictly confidential and protected by appropriate confidentiality measures. Reference is made to the protection by law of business and trade secrets (Sec. 3 seqq. GeschGehG-German Act on Trade Secrets). All rights under any national laws and international laws (Paris Convention, Berne Convention, GATT-Trips) reserved.

Refer to protection notice ISO 16016 Copyright, intellectual property right and/or other infringements will be enforced by civil law action and/o