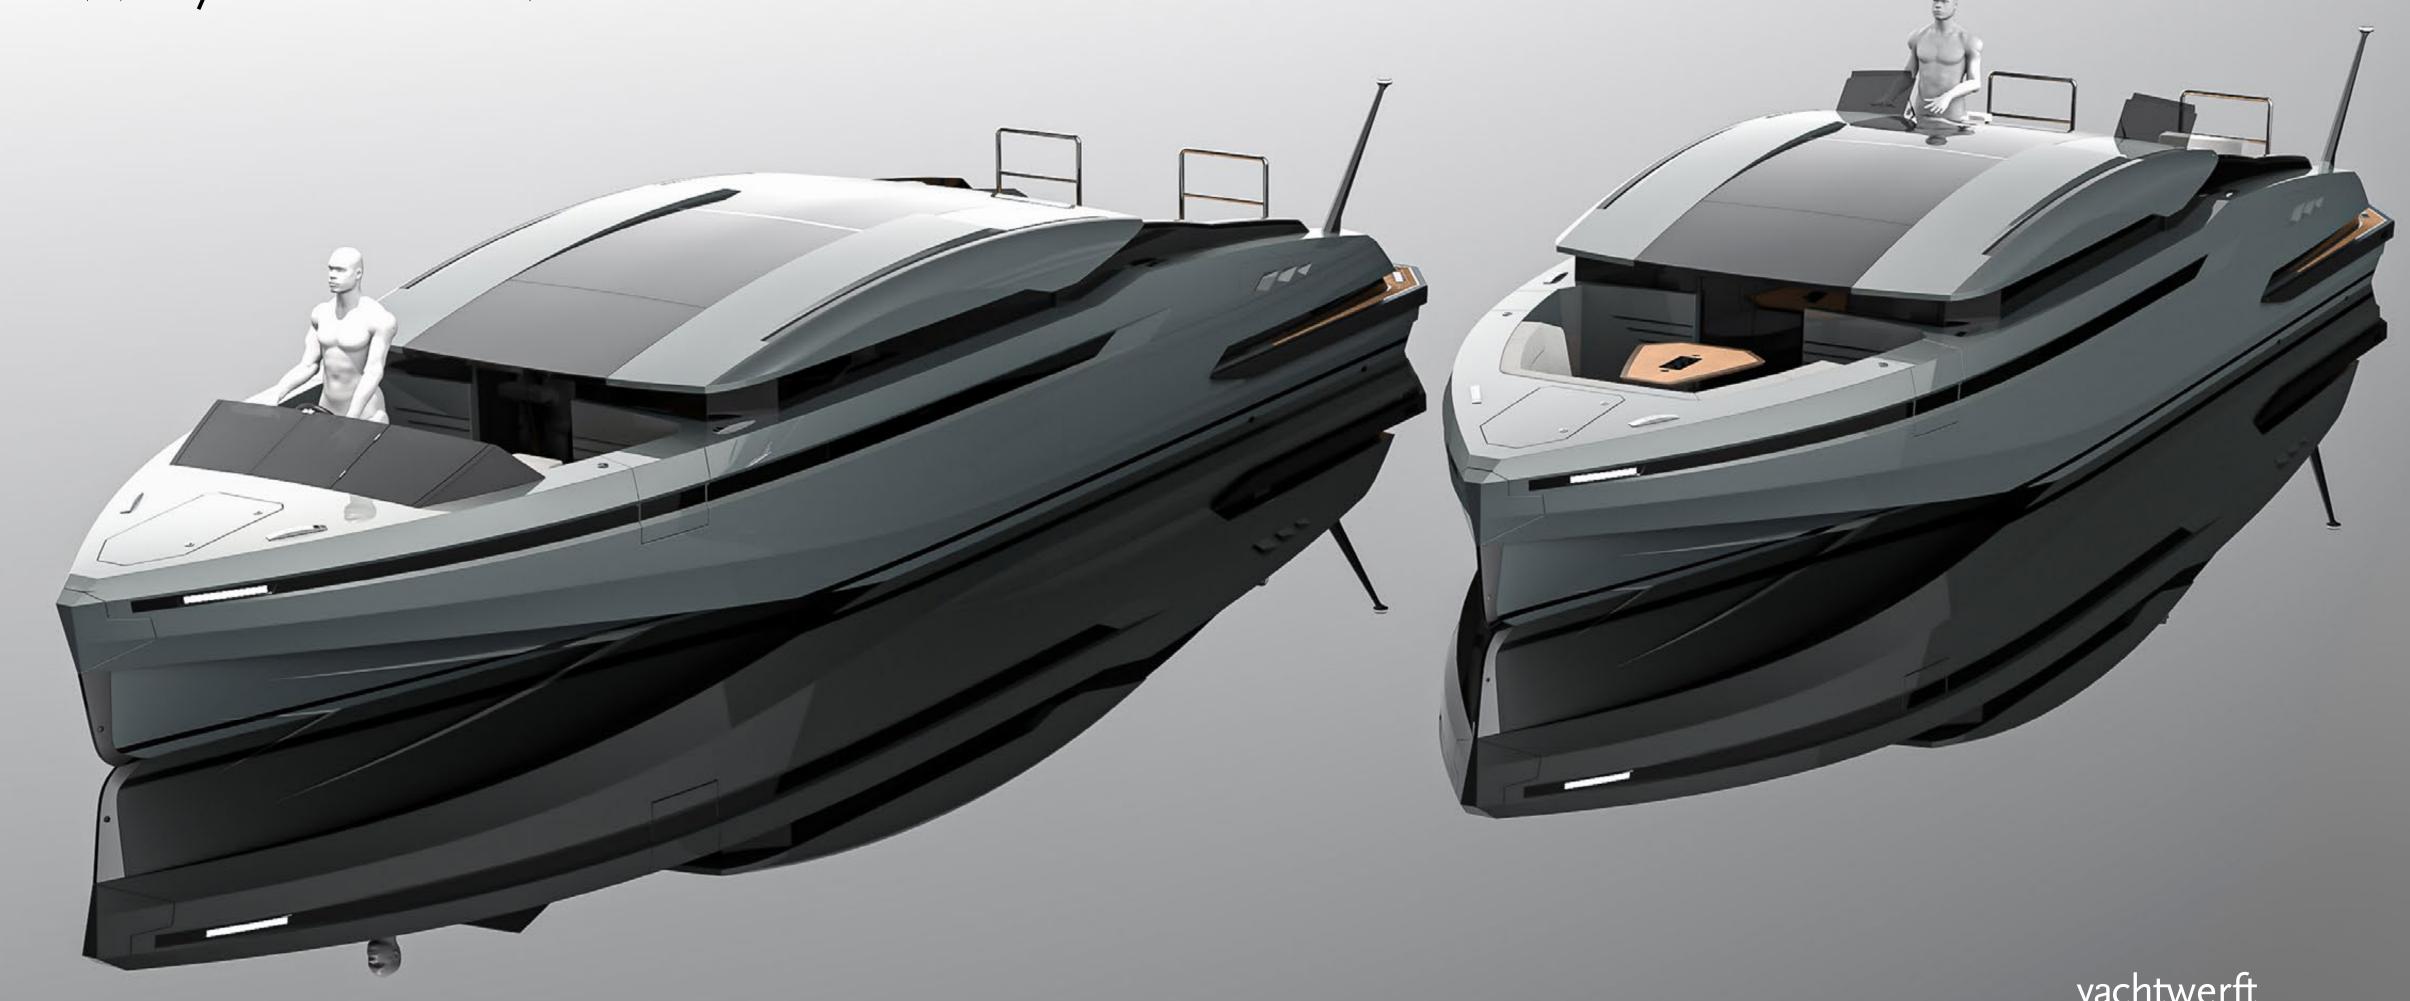

### 



#### THE IMPETUS SERIES

OPEN & LIMOUSINE TENDER 10.5 m - 12.0 m



#### THE IMPETUS SERIES

OPEN & LIMOUSINE TENDER 10.5 m - 12.0 m



#### IMPETUS LIMOUSINE

FWD/AFT DRIVE



#### CHARACTERISTICS



LOA: 10.5 m - 12 m | POWERING: UP TO 2X VOLVO D6-440 | SPEED: >40 Kn | GUESTS: UP TO 16



#### CHARACTERISTICS



LOA: 10.5 m - 12 m | POWERING: UP TO 2X VOLVO D6-440 | SPEED: >40 Kn | GUESTS: UP TO 16







#### **AFT DRIVE**



#### AFT DRIVE



AFT DRIVE



**AFT DRIVE** 



AFT DRIVE



#### **AFT DRIVE**

#### AFT DRIVE











# FOR A COMFORTABLE BOARDING EXPERIENCE





# STYLISH AFT CHAISE LONGUE









# THE IMPETUS SERIES OPEN & LIMOUSINE





#### OPEN TENDER

10.5M





LOA: 10.5 m | POWERING: UP TO 2X VOLVO D6-440 | SPEED: >40 Kn | GUESTS: 10 CREW: 2



yachtwerft meyer 000

10.5M

## OPEN TENDER

10.5M



# OPEN TENDER 10.5M

# OPEN TENDER 10.5M







#### INTEGRATED

#### **BOW LIGHTS**



#### **FOLDABLE**

#### FRONT SEAT



#### AFT COCKP