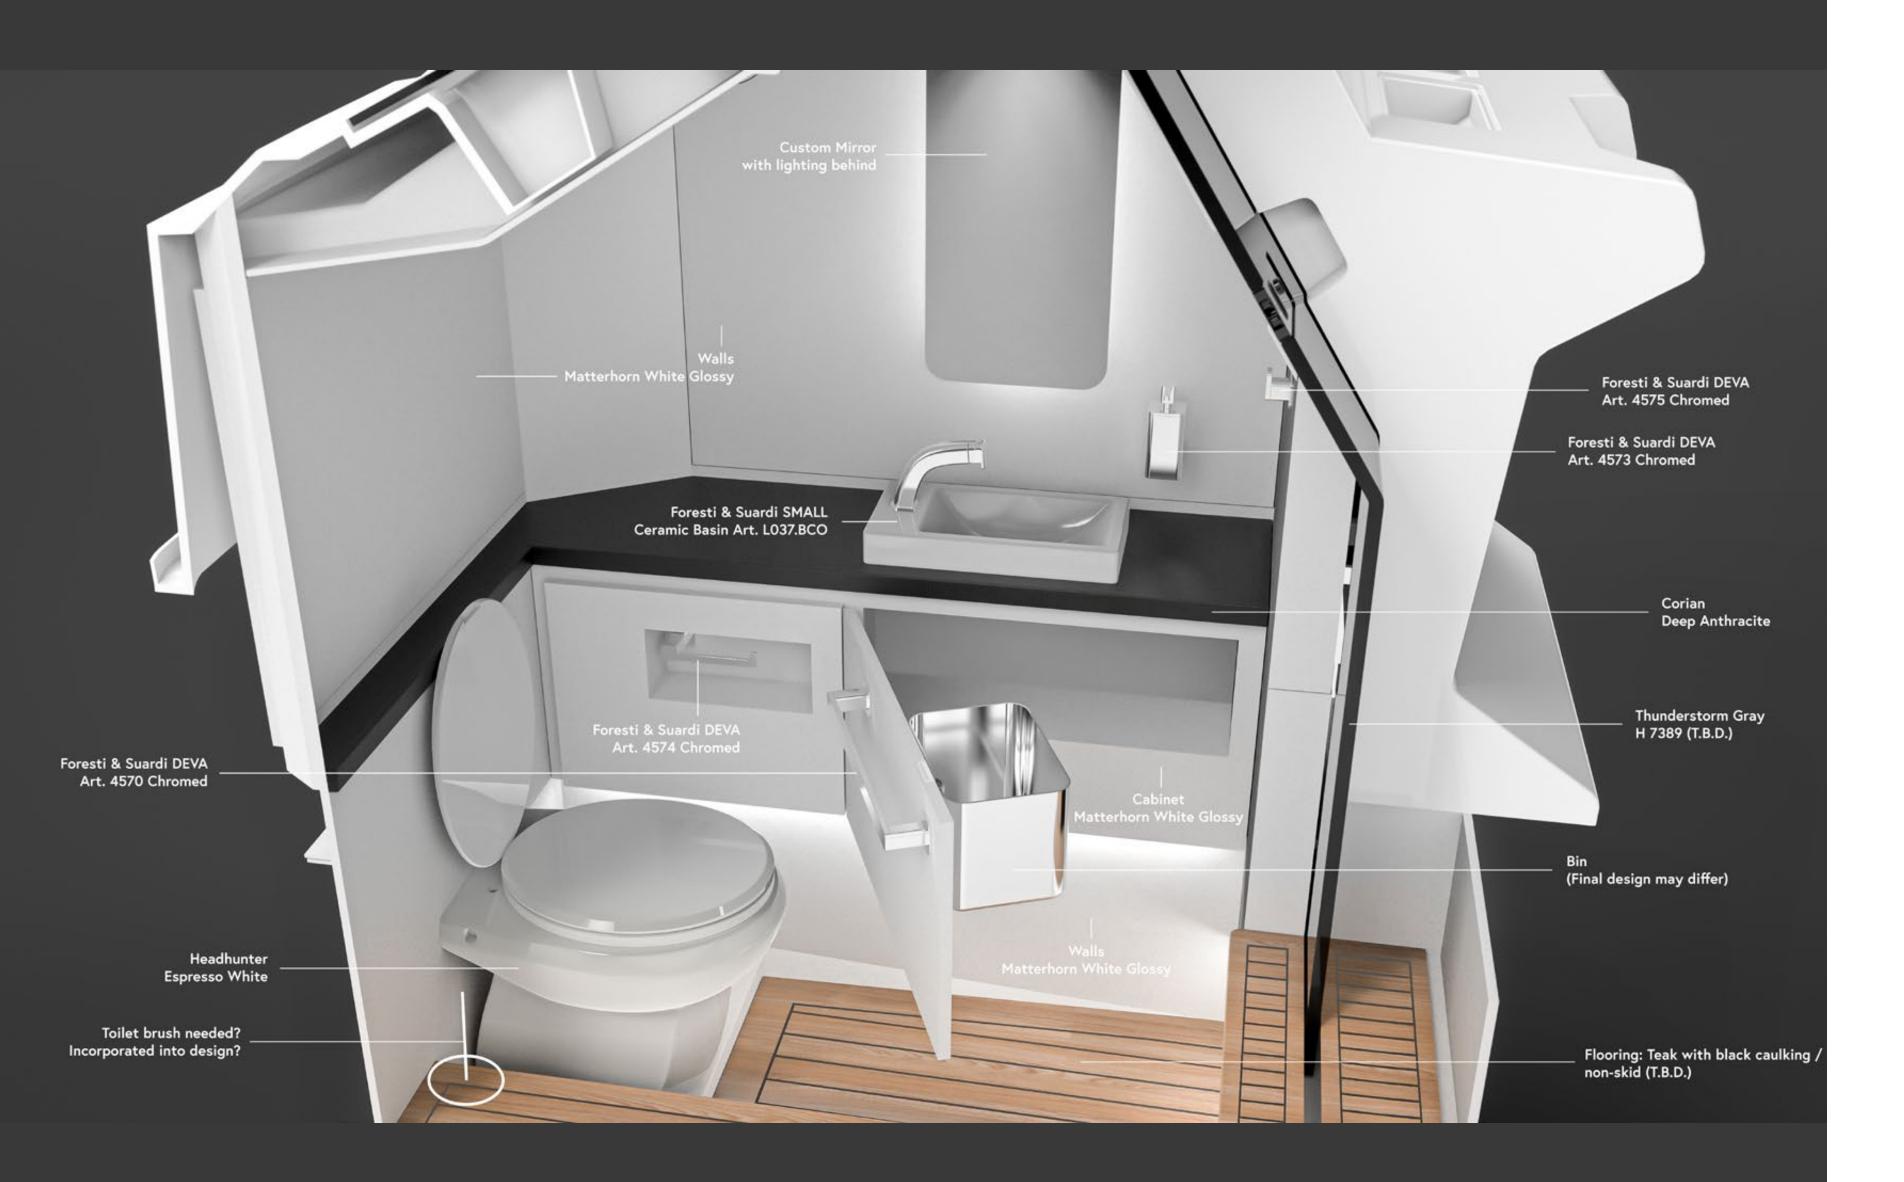

: >40 Kn | GUESTS: UP TO 16



#### CHARACTERISTICS



LOA: 10.5 m - 12 m | POWERING: UP TO 2X VOLVO D6-440 | SPEED: >40 Kn | GUESTS: UP TO 16







#### **AFT DRIVE**



#### AFT DRIVE



AFT DRIVE



**AFT DRIVE** 



AFT DRIVE



#### **AFT DRIVE**

#### AFT DRIVE











# FOR A COMFORTABLE BOARDING EXPERIENCE





# STYLISH AFT CHAISE LONGUE









# THE IMPETUS SERIES OPEN & LIMOUSINE





#### OPEN TENDER

10.5M





LOA: 10.5 m | POWERING: UP TO 2X VOLVO D6-440 | SPEED: >40 Kn | GUESTS: 10 CREW: 2



yachtwerft meyer 000

10.5M

## OPEN TENDER

10.5M



# OPEN TENDER 10.5M

# OPEN TENDER 10.5M







#### INTEGRATED

#### **BOW LIGHTS**



#### **FOLDABLE**

#### FRONT SEAT



#### AFT COCKPIT

#### MINI BAR



#### CONSOLE

#### DAYHEAD



#### **DAYHEAD**

#### OUTFITTING



#### DAYHEAD

#### OUTFITTING



#### BOARDING

## STEPS IN BULWARK



### OPTIONAL

### **EQUIPMENT**



DIVING

### MODE



CONFIGURATION

### OPEN TENDER 11.6M

CONFIGURATION WITHOUT T-TOP





LOA: 11.6 m | POWERING: UP TO 2X VOLVO D6-440 | SPEED: >40 Kn | GUESTS: 12 CREW: 2



# OPEN TENDER 11.6M



OPEN TENDER

yachtwerft meyer 000

11.6M

### OPEN TENDER



### OPEN TENDER

11.6M



### GLANCE INTO PRODUCTION





#### SEMI-CUSTOM I **OPEN** AND **LIMOUSINE** TENDER I 10.5 m - 12.0 m

©Yachtwerft Meyer GmbH (exclusive rights). These document is entrusted to the recipient solely for the agreed purpose, and shall be treated strictly confidential and protected by appropriate confidentiality measures. Reference is made to the protection by law of business and trade secrets (Sec. 3 seq