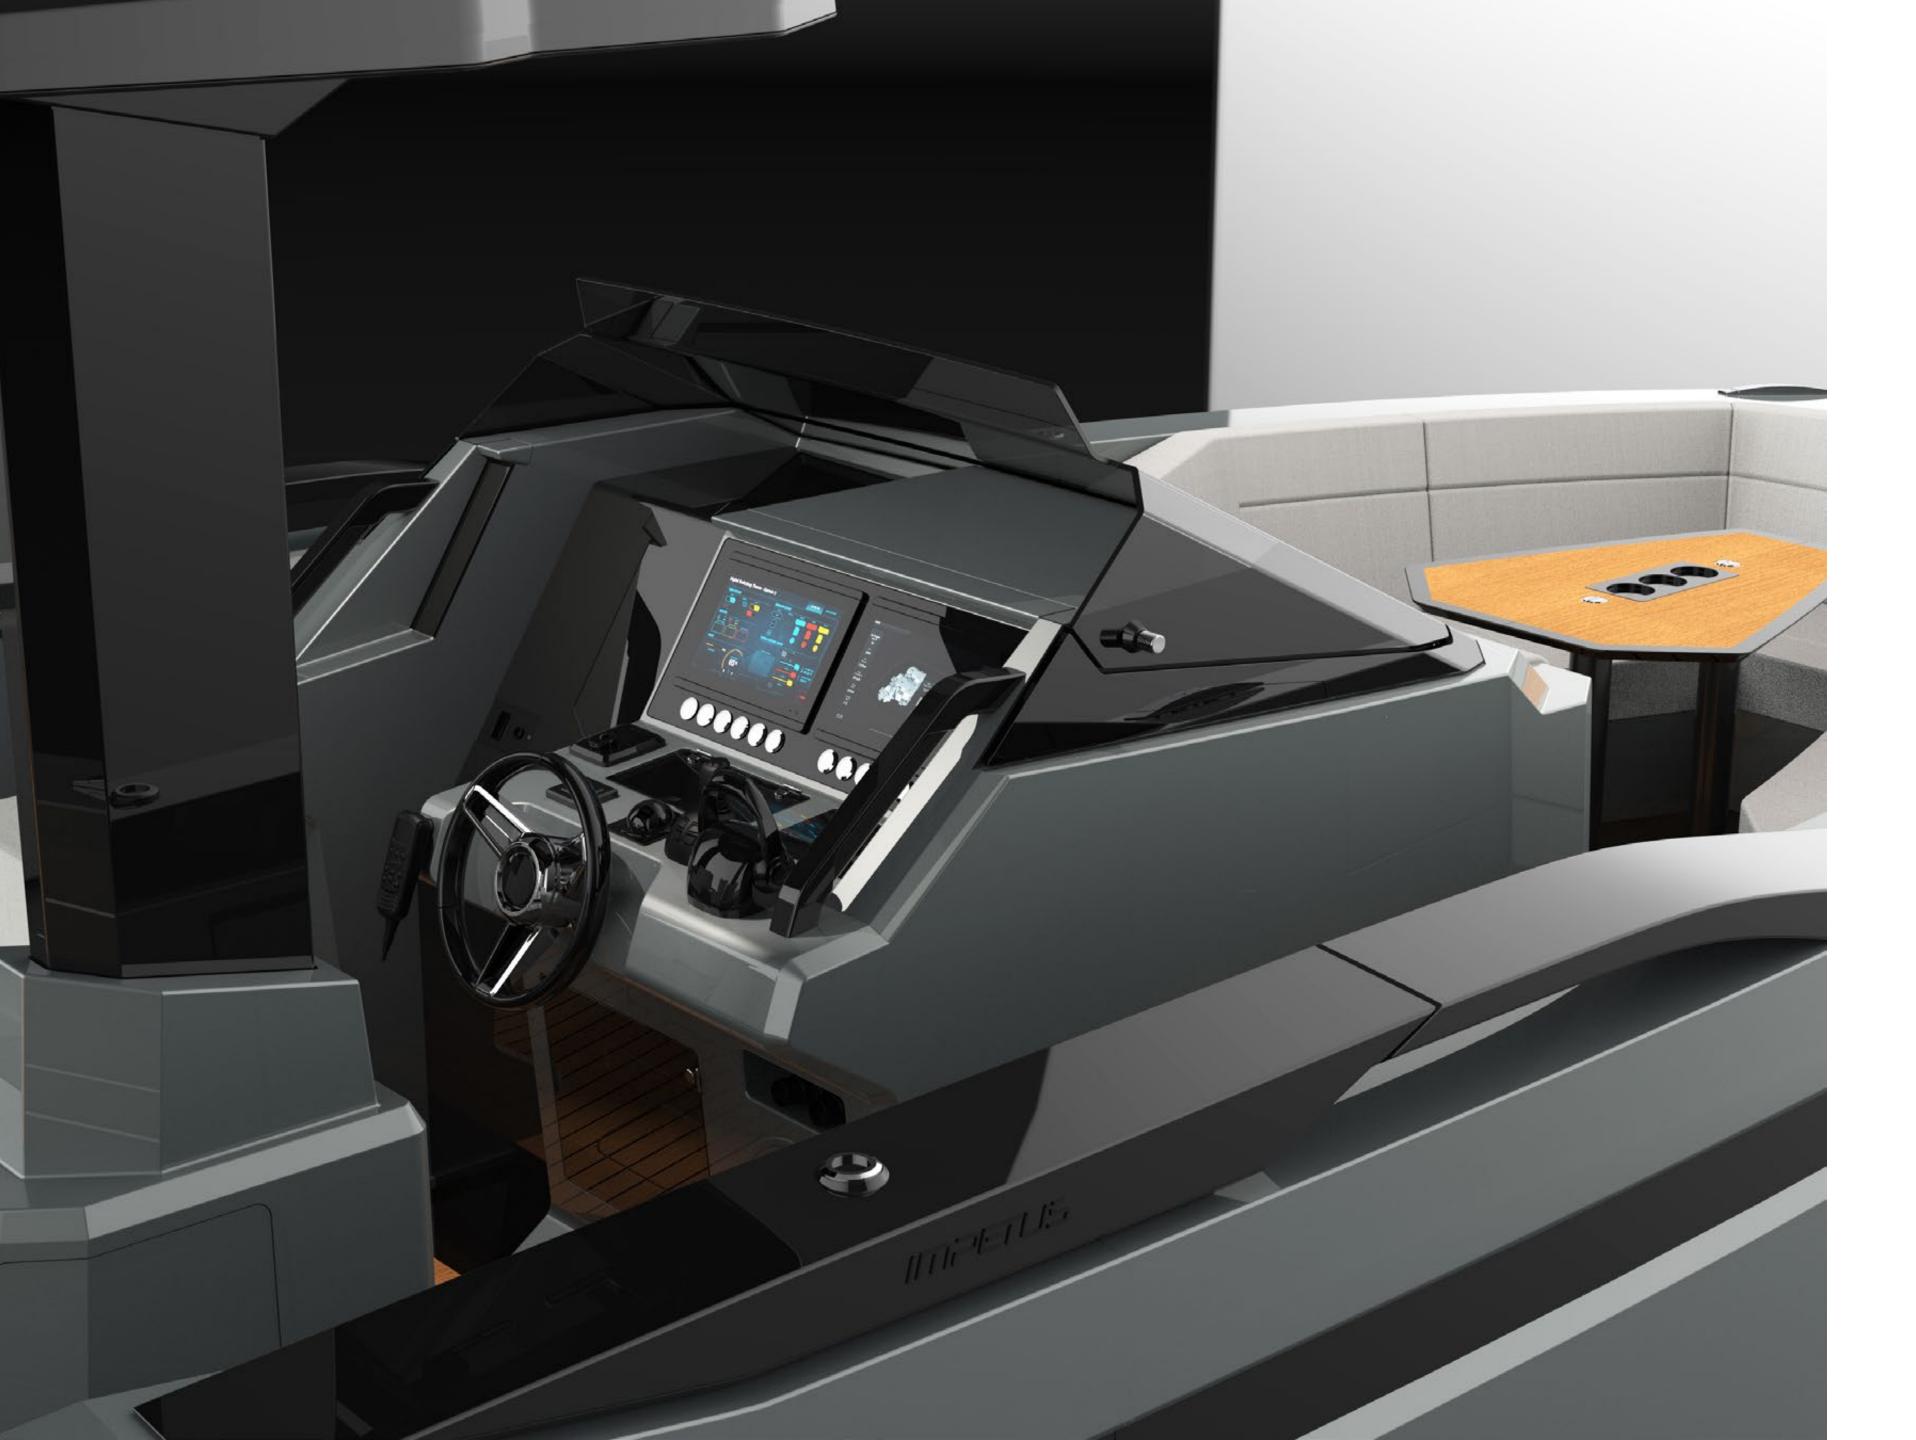

ICS



LOA: 10.5 m - 12 m | POWERING: UP TO 2X VOLVO D6-440 | SPEED: >40 Kn | GUESTS: UP TO 16



#### CHARACTERISTICS



LOA: 10.5 m - 12 m | POWERING: UP TO 2X VOLVO D6-440 | SPEED: >40 Kn | GUESTS: UP TO 16







#### **AFT DRIVE**



#### AFT DRIVE



AFT DRIVE



**AFT DRIVE** 



AFT DRIVE



#### **AFT DRIVE**

#### AFT DRIVE











# FOR A COMFORTABLE BOARDING EXPERIENCE





# STYLISH AFT CHAISE LONGUE









# THE IMPETUS SERIES OPEN & LIMOUSINE





#### OPEN TENDER

10.5M





LOA: 10.5 m | POWERING: UP TO 2X VOLVO D6-440 | SPEED: >40 Kn | GUESTS: 10 CREW: 2



yachtwerft meyer 000

10.5M

## OPEN TENDER

10.5M



# OPEN TENDER 10.5M

# OPEN TENDER 10.5M







#### INTEGRATED

#### **BOW LIGHTS**



#### **FOLDABLE**

#### FRONT SEAT



#### AFT COCKPIT

#### MINI BAR



#### CONSOLE

#### DAYHEAD



#### **DAYHEAD**

#### OUTFITTING



#### DAYHEAD

#### OUTFITTING



#### BOARDING

## STEPS IN BULWARK



### OPTIONAL

### **EQUIPMENT**



DIVING

### MODE



CONFIGURATION

### OPEN TENDER 11.6M

CONFIGURATION WITHOUT T-TOP





LOA: 11.6 m | POWERING: UP TO 2X VOLVO D6-440 | SPEED: >40 Kn | GUESTS: 12 CREW: 2



# OPEN TENDER 11.6M



OPEN TENDER

yachtwerft meyer 000

11.6M

### OPEN TENDER



### OPEN TENDER

11.6M



### GLANCE INTO PRODUCTION





#### SEMI-CUSTOM I **OPEN** AND **LIMOUSINE** TENDER I 10.5 m - 12.0 m

©Yachtwerft Meyer GmbH (exclusive rights). These document is entrusted to the recipient solely for the agreed purpose, and shall be treated strictly confidential and protected by appropriate confidentiality measures. Reference is made