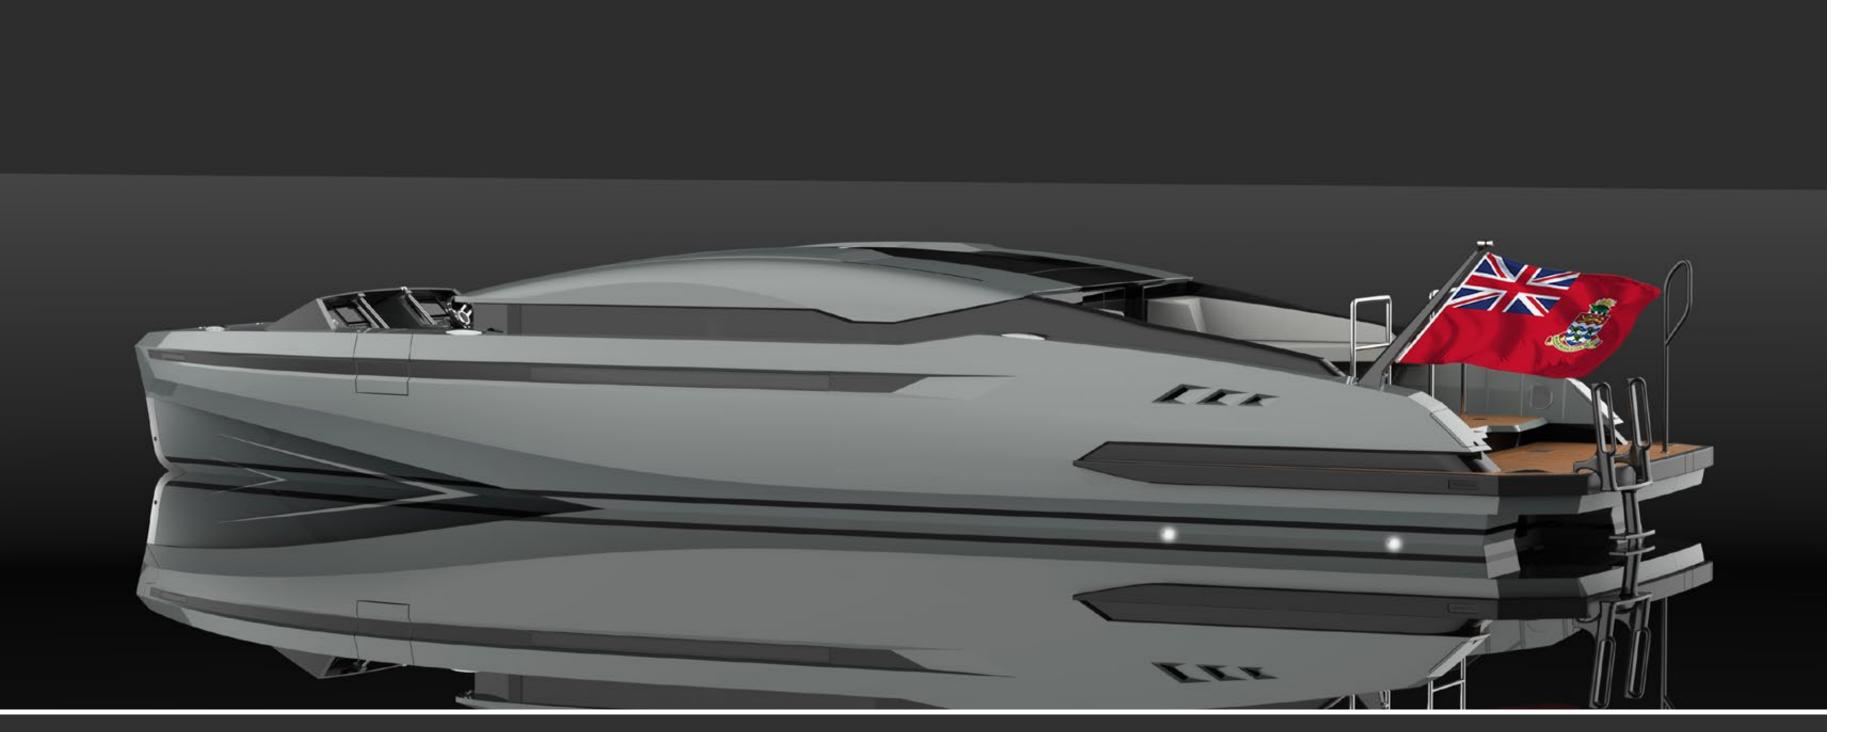

#### IMPETUS LIMOUSINE

FWD/AFT DRIVE

#### CHARACTERISTICS

LOA: 10.5 m - 12 m | POWERING: UP TO 2X VOLVO D6-440 | SPEED: >40 Kn | GUESTS: UP TO 16