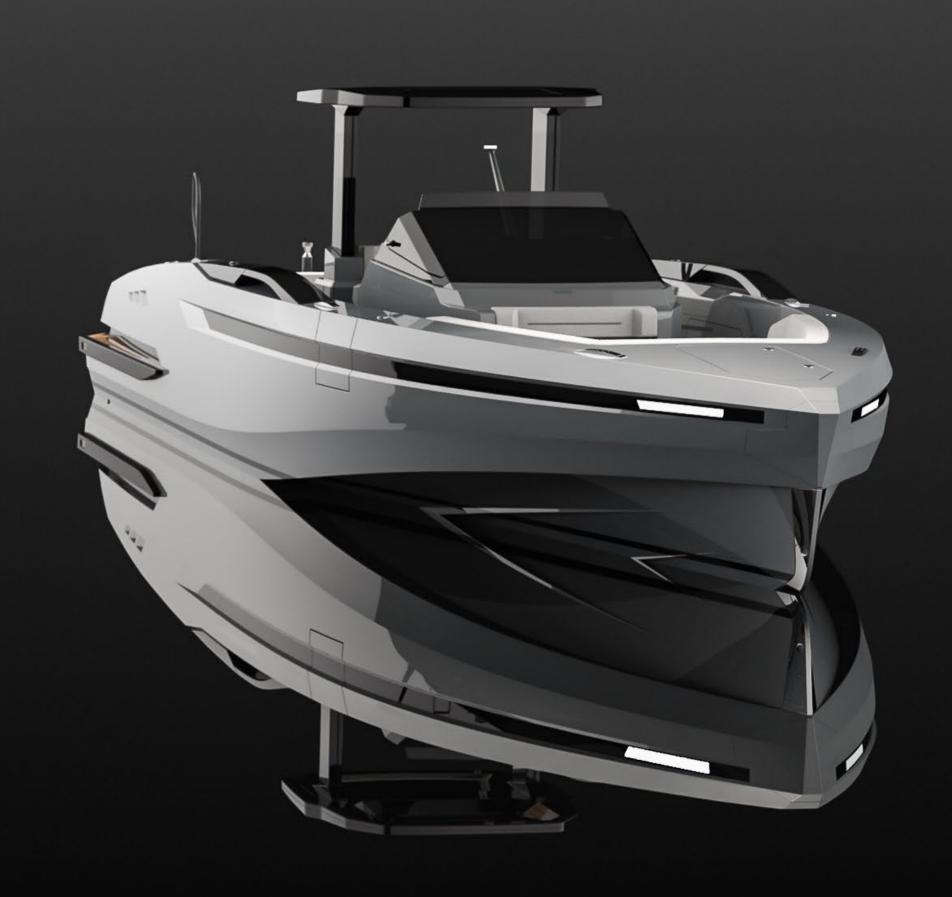

### OPEN TENDER 11.6M

CONFIGURATION WITHOUT T-TOP

LOA: 11.6 m | POWERING: UP TO 2X VOLVO D6-440 | SPEED: >40 Kn | GUESTS: 12 CREW: 2

# OPEN TENDER 11.6M

OPEN TENDER

yachtwerft meyer 000

11.6M

### OPEN TENDER

### OPEN TENDER

11.6M