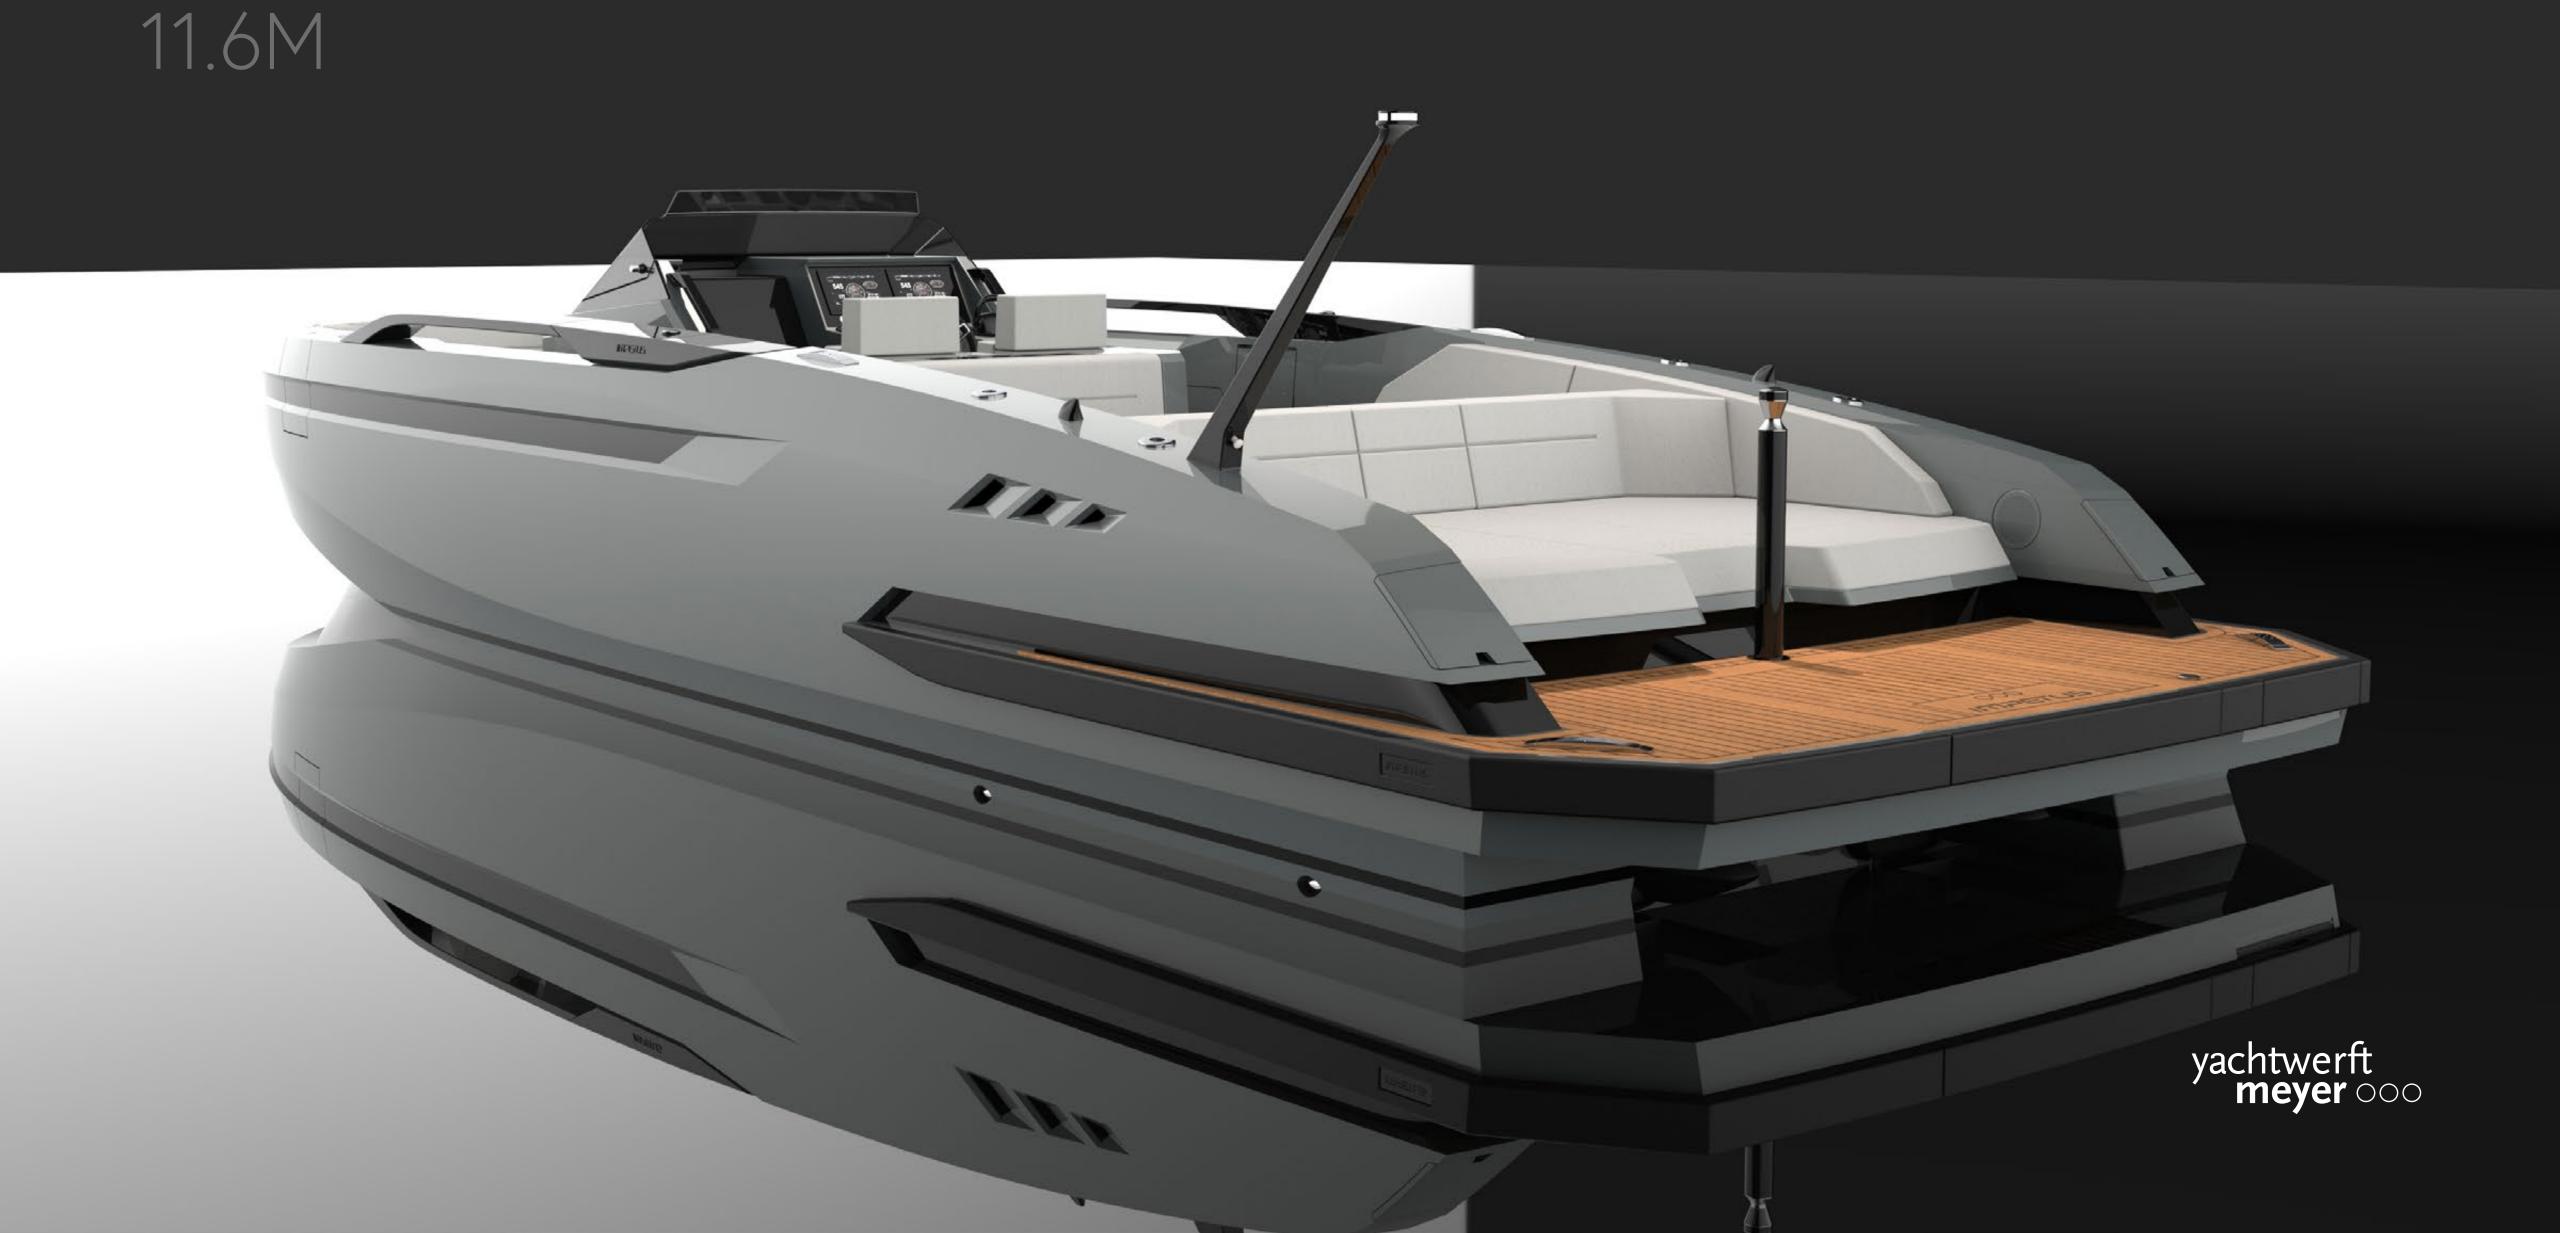

### OPEN TENDER 11.6M

CONFIGURATION WITHOUT T-TOP

LOA: 11.6 m | POWERING: UP TO 2X VOLVO D6-440 | SPEED: >40 Kn | GUESTS: 12 CREW: 2

# OPEN TENDER 11.6M

OPEN TENDER

yachtwerft meyer 000

11.6M

### OPEN TENDER

11.6M