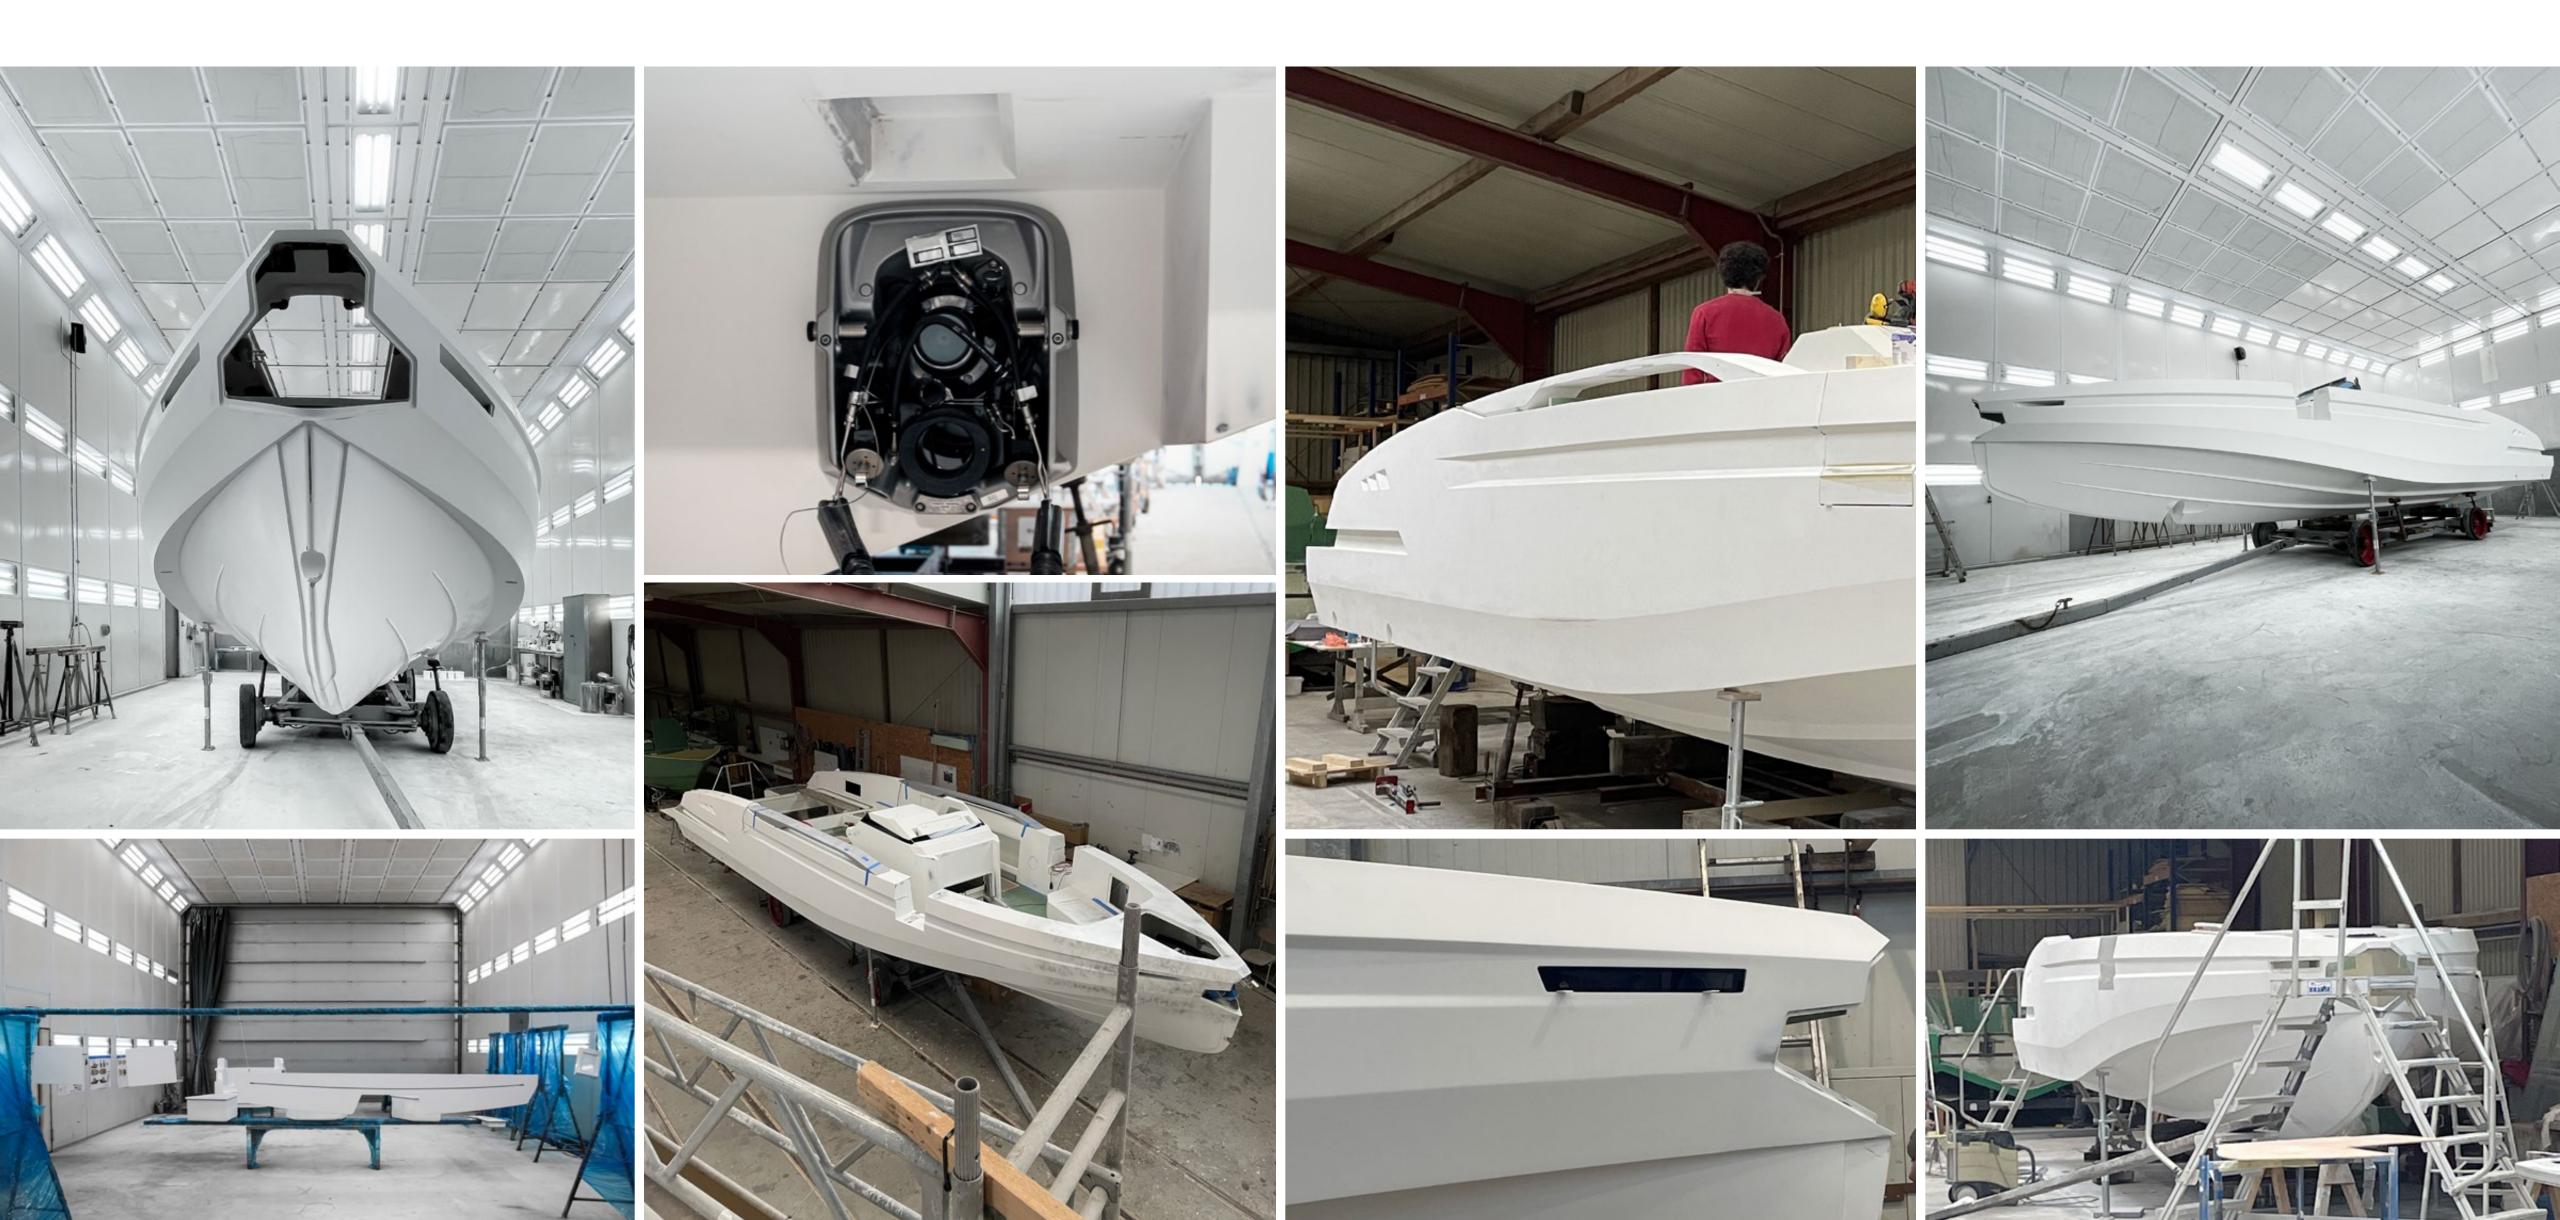

10.5M





LOA: 10.5 m | POWERING: UP TO 2X VOLVO D6-440 | SPEED: >40 Kn | GUESTS: 10 CREW: 2



yachtwerft meyer 000

10.5M

## OPEN TENDER

10.5M



# OPEN TENDER 10.5M

# OPEN TENDER 10.5M







#### INTEGRATED

#### **BOW LIGHTS**



#### **FOLDABLE**

#### FRONT SEAT



#### AFT COCKPIT

#### MINI BAR



#### CONSOLE

#### DAYHEAD



#### **DAYHEAD**

#### OUTFITTING



#### DAYHEAD

#### OUTFITTING



#### BOARDING

## STEPS IN BULWARK



### OPTIONAL

### **EQUIPMENT**



DIVING

### MODE



CONFIGURATION

### OPEN TENDER 11.6M

CONFIGURATION WITHOUT T-TOP





LOA: 11.6 m | POWERING: UP TO 2X VOLVO D6-440 | SPEED: >40 Kn | GUESTS: 12 CREW: 2



# OPEN TENDER 11.6M



OPEN TENDER

yachtwerft meyer 000

11.6M

### OPEN TENDER



### OPEN TENDER

11.6M



### GLANCE INTO PRODUCTION





#### SEMI-CUSTOM I **OPEN** AND **LIMOUSINE** TENDER I 10.5 m - 12.0 m

©Yachtwerft Meyer GmbH (exclusive rights). These document is entrusted to the recipient solely for the agreed purpose, and shall be treated strictly confidential and protected by appropriate confidentiality measures. Reference is made to the protection by law of business and trade secrets (Sec. 3 seqq. GeschGehG-German Act on Trade Secrets). All rights under any national laws and international laws (Paris Convention, Berne Convention, GATT-Trips) reserved.

Refer to protection notice ISO 16016 Copyright, intellectual property right and/or other infringements will be enforced by civil law action and/or criminal prosecution.