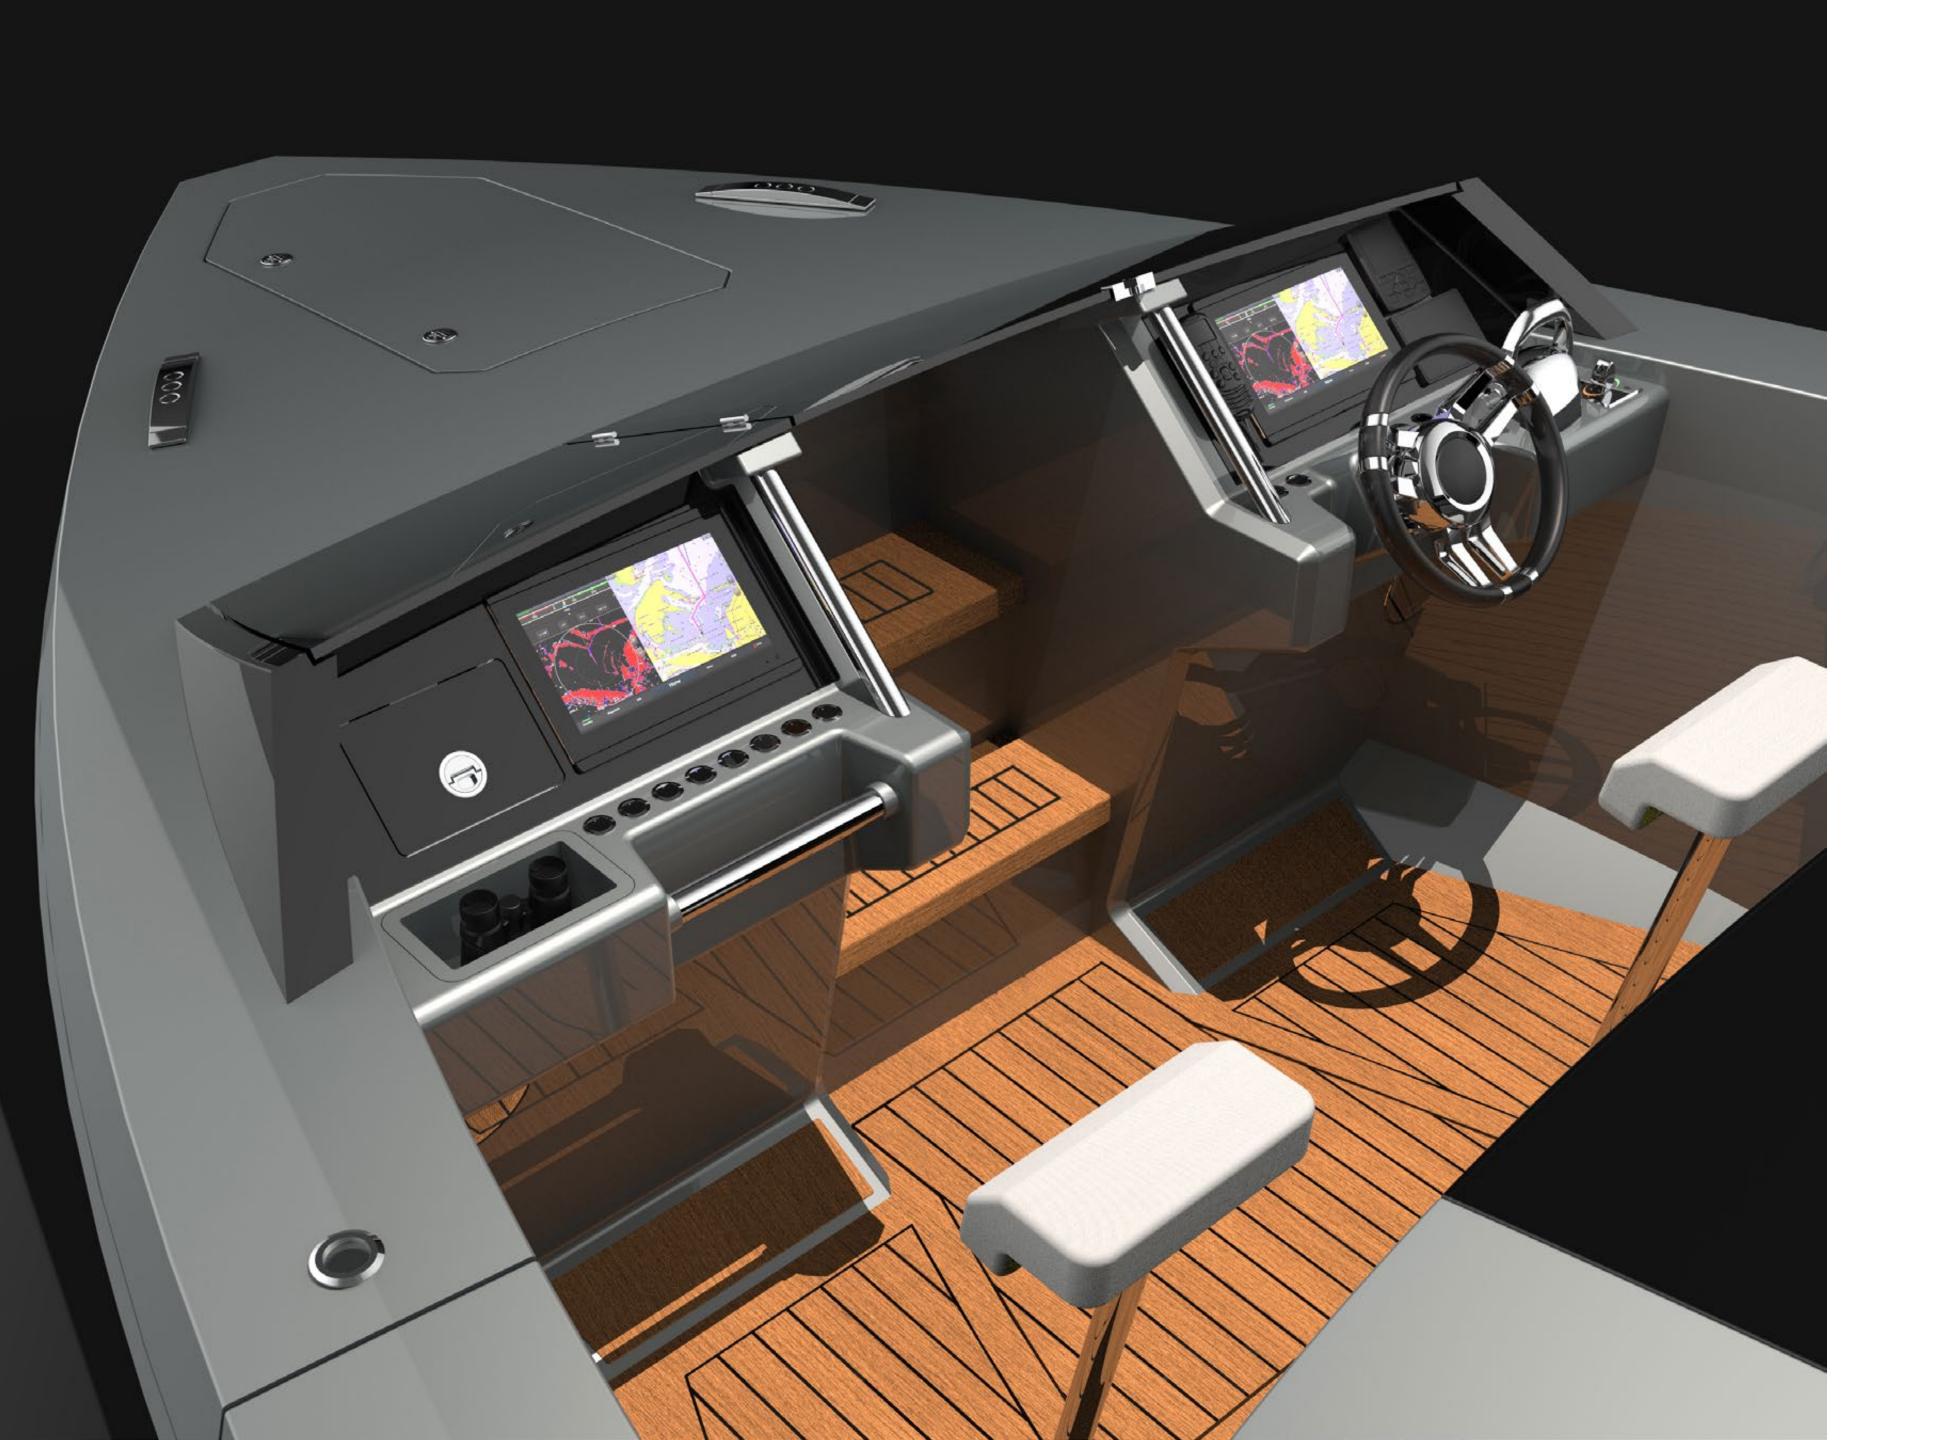

### 



#### THE IMPETUS SERIES

OPEN & LIMOUSINE TENDER 10.5 m - 12.0 m



#### THE IMPETUS SERIES

OPEN & LIMOUSINE TENDER 10.5 m - 12.0 m



#### IMPETUS LIMOUSINE

FWD/AFT DRIVE



#### CHARACTERISTICS



LOA: 10.5 m - 12 m | POWERING: UP TO 2X VOLVO D6-440 | SPEED: >40 Kn | GUESTS: UP TO 16



#### CHARACTERISTICS



LOA: 10.5 m - 12 m | POWERING: UP TO 2X VOLVO D6-440 | SPEED: >40 Kn | GUESTS: UP TO 16







#### **AFT DRIVE**



#### AFT DRIVE



AFT DRIVE



**AFT DRIVE** 



AFT DRIVE



#### **AFT DRIVE**

#### AFT DRIVE











# FOR A COMFORTABLE BOARDING EXPERIENCE





# STYLISH AFT CHAISE LONGUE









# THE IMPETUS SERIES OPEN & LIMOUSINE





#### OPEN TENDER

10.5M





LOA: 10.5 m | POWERING: UP TO 2X VOLVO D6-440 | SPEED: >40 Kn | GUESTS: 10 CREW: 2



yachtwerft meyer 000

10.5M

## OPEN TENDER

10.5M



# OPEN TENDER 10.5M

# OPEN TENDER 10.5M







#### INTEGRATED

#### **BOW LIGHTS**



#### **FOLDABLE**

#### FRONT SEAT



#### AFT COCKPIT

#### MINI BAR



#### CONSOLE

#### DAYHEAD



#### **DAYHEAD**

#### OUTFITTING



#### DAYHEAD

#### OUTFITTING



#### BOARDING

## STEPS IN BULWARK



### OPTIONAL

### **EQUIPMENT**



DIVING

### MODE



CONFIGURATION

### OPEN TENDER 11.6M

CONF