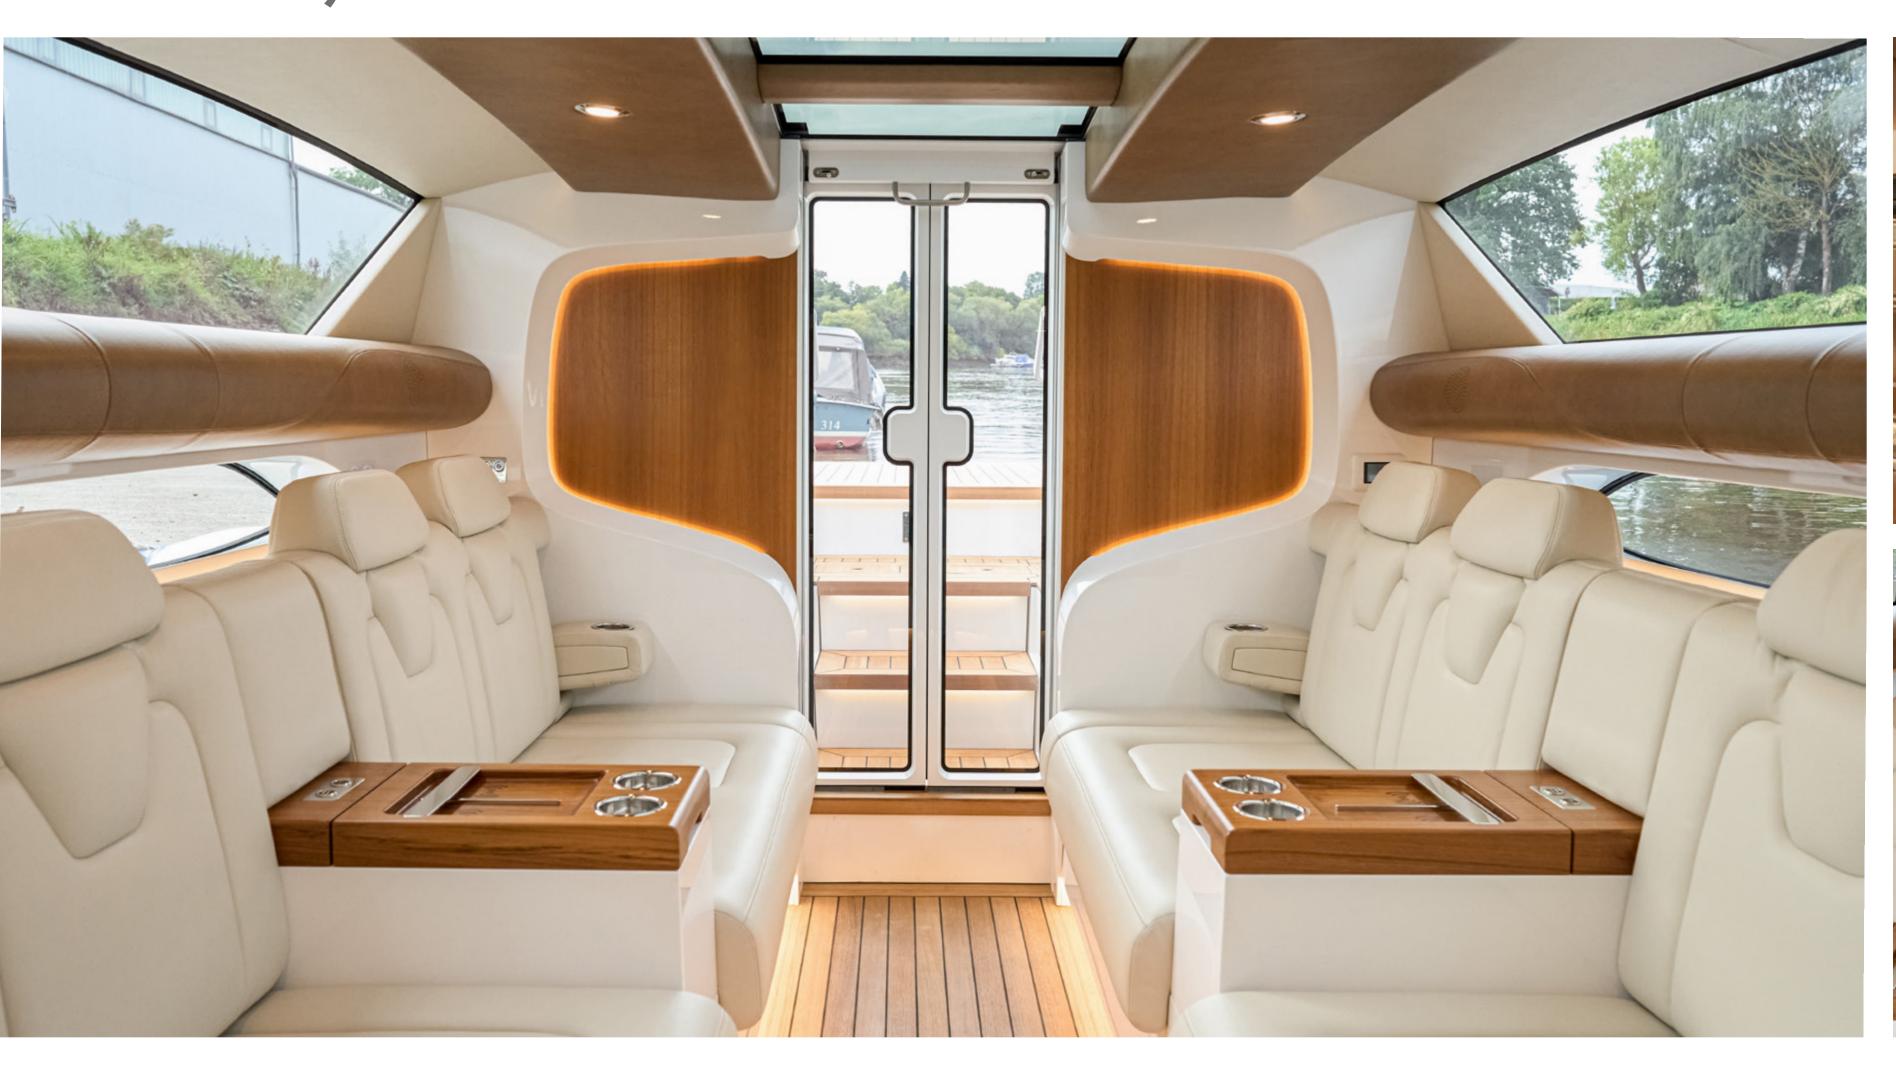

# CUSTOM Limousine Tenders

CUSTOM LIMOUSINE 10m

Powering: Volvo D6-440 | Speed: 40kts | Guests: 12

CUSTOM LIMOUSINE 10m

Powering: Volvo D6-440 | Speed: 40kts | Guests: 12

CUSTOM LIMOUSINE 10m

Powering: Volvo D6-440 | Speed: 40kts | Guests: 12

CUSTOM LIMOUSINE 11.6m

Powering: 2 x Volvo D6-440 | Speed: > 45kts | Guests: 14

CUSTOM LIMOUSINE 11.6m

Powering: 2 x Volvo D6-440 | Speed: > 45kts | Guests: 14

CUSTOM LIMOUSINE 11.2m

Powering: 2 x D6 400hp – Sterndrive | Speed: > 41kts | Guests: 12

CUSTOM LIMOUSINE 11.2m

Powering: 2 x D6 400hp – Sterndrive | Speed: > 41kts | Guests: 12

CUSTOM LIMOUSINE 9.4m

Powering: Yanmar 8LV 370hp – Sterndrive | Speed: 34kts | Guests: 8

CUSTOM LIMOUSINE 9.4m

Powering: Yanmar 8LV 370hp – Sterndrive | Speed: 34kts | Guests: 8

CUSTOM LIMOUSINE 8.2m

Powering: 1x Volvo D4 – Sterndrive | Speed: > 35kts | Guests: 9

CUSTOM LIMOUSINE 10.5m (FRONT HELM STATION)

Powering: 2 x Volvo D4-300 Aquamatic Sterndrive | Speed: > 35kts | Guests: 12