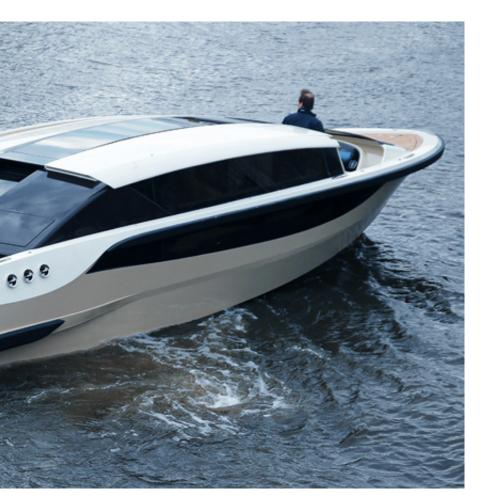

CUSTOM LIMOUSINE 11.2m

Powering: 2 x D6 400hp – Sterndrive | Speed: > 41kts | Guests: 12

CUSTOM LIMOUSINE 9.4m

Powering: Yanmar 8LV 370hp – Sterndrive | Speed: 34kts | Guests: 8

CUSTOM LIMOUSINE 9.4m

Powering: Yanmar 8LV 370hp – Sterndrive | Speed: 34kts | Guests: 8