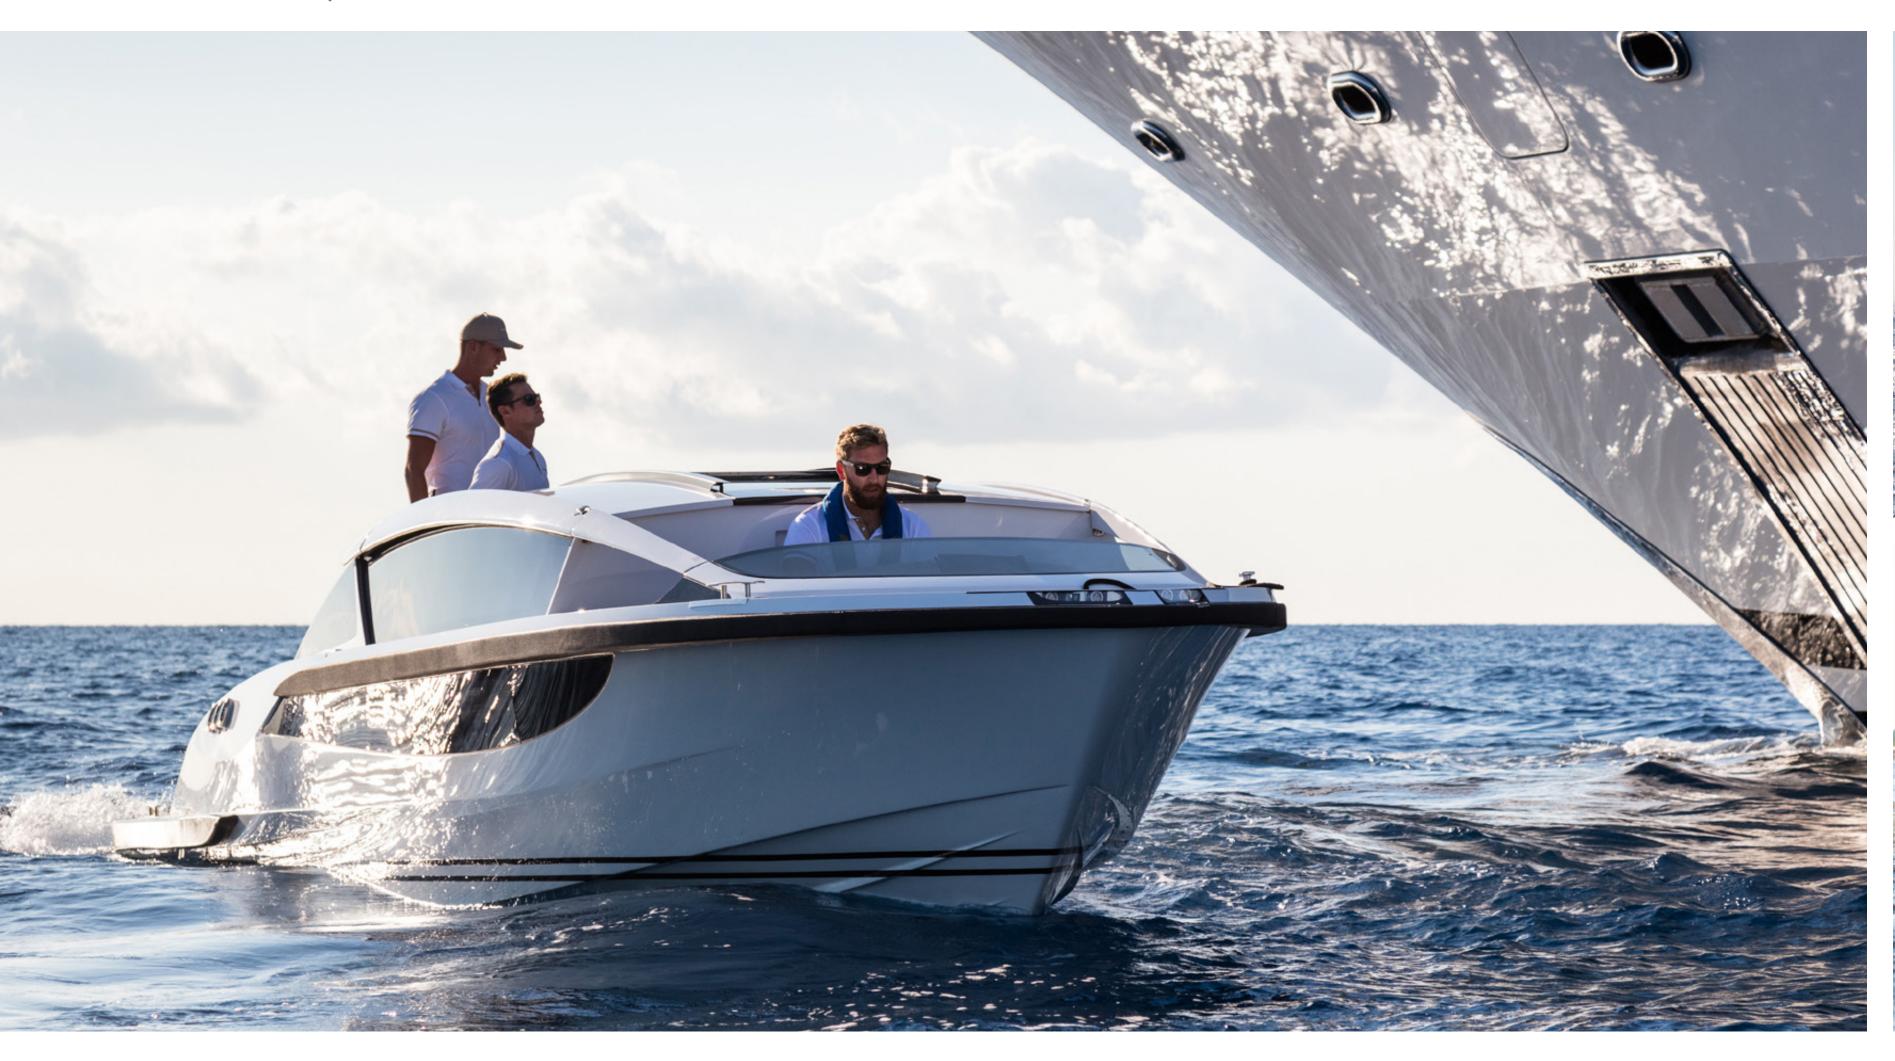

CUSTOM LIMOUSINE 11.6m

Powering: 2 x Volvo D6-440 | Speed: > 45kts | Guests: 14

CUSTOM LIMOUSINE 11.6m

Powering: 2 x Volvo D6-440 | Speed: > 45kts | Guests: 14

CUSTOM LIMOUSINE 11.2m

Powering: 2 x D6 400hp – Sterndrive | Speed: > 41kts | Guests: 12

CUSTOM LIMOUSINE 11.2m

Powering: 2 x D6 400hp – Sterndrive | Speed: > 41kts | Guests: 12

CUSTOM LIMOUSINE 9.4m

Powering: Yanmar 8LV 370hp – Sterndrive | Speed: 34kts | Guests: 8

CUSTOM LIMOUSINE 9.4m

Powering: Yanmar 8LV 370hp – Sterndrive | Speed: 34kts | Guests: 8