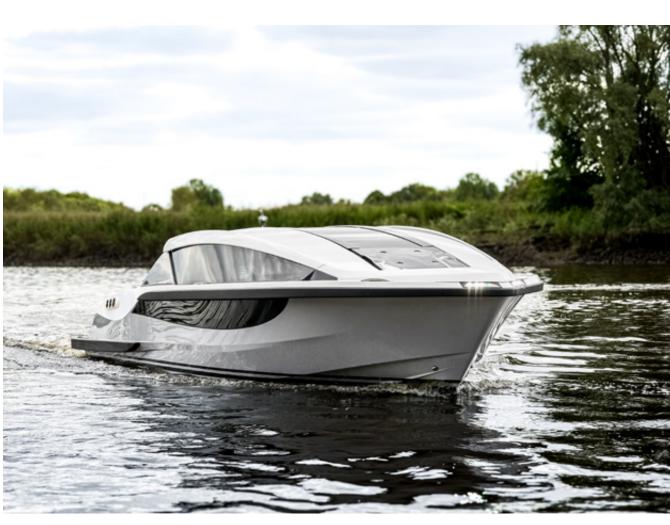

# CUSTOM Limousine Tenders

CUSTOM LIMOUSINE 10m

Powering: Volvo D6-440 | Speed: 40kts | Guests: 12

CUSTOM LIMOUSINE 10m

Powering: Volvo D6-440 | Speed: 40kts | Guests: 12

CUSTOM LIMOUSINE 10m

Powering: Volvo D6-440 | Speed: 40kts | Guests: 12

CUSTOM LIMOUSINE 11.6m

Powering: 2 x Volvo D6-440 | Speed: > 45kts | Guests: 14

CUSTOM LIMOUSINE 11.6m

Powering: 2 x Volvo D6-440 | Speed: > 45kts | Guests: 14

CUSTOM LIMOUSINE 11.2m

Powering: 2 x D6 400hp – Sterndrive | Speed: > 41kts | Guests: 12

CUSTOM LIMOUSINE 11.2m

Powering: 2 x D6 400hp – Sterndrive | Speed: > 41kts | Guests: 12

CUSTOM LIMOUSINE 9.4m

Powering: Yanmar 8LV 370hp – Sterndrive | Speed: 34kts | Guests: 8

CUSTOM LIMOUSINE 9.4m

Powering: Yanmar 8LV 370hp – Sterndrive | Speed: 34kts | Guests: 8

CUSTOM LIMOUSINE 8.2m

Powering: 1x Volvo D4 – Sterndrive | Speed: > 35kts | Guests: 9

CUSTOM LIMOUSINE 10.5m (FRONT HELM STATION)

Powering: 2 x Volvo D4-300 Aquamatic Sterndrive | Speed: > 35kts | Guests: 12