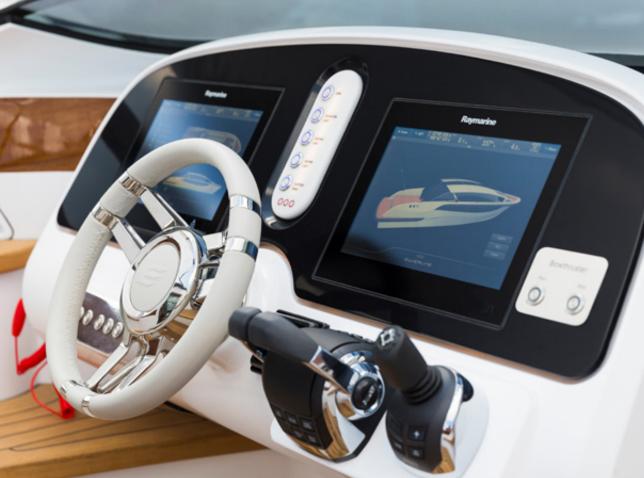

CUSTOM LIMOUSINE 11.6m

Powering: 2 x Volvo D6-440 | Speed: > 45kts | Guests: 14

CUSTOM LIMOUSINE 11.6m

Powering: 2 x Volvo D6-440 | Speed: > 45kts | Guests: 14

CUSTOM LIMOUSINE 11.2m

Powering: 2 x D6 400hp – Sterndrive | Speed: > 41kts | Guests: 12

CUSTOM LIMOUSINE 11.2m

Powering: 2 x D6 400hp – Sterndrive | Speed: > 41kts | Guests: 12

CUSTOM LIMOUSINE 9.4m

Powering: Yanmar 8LV 370hp – Sterndrive | Speed: 34kts | Guests: 8

CUSTOM LIMOUSINE 9.4m

Powering: Yanmar 8LV 370hp – Sterndrive | Speed: 34kts | Guests: 8