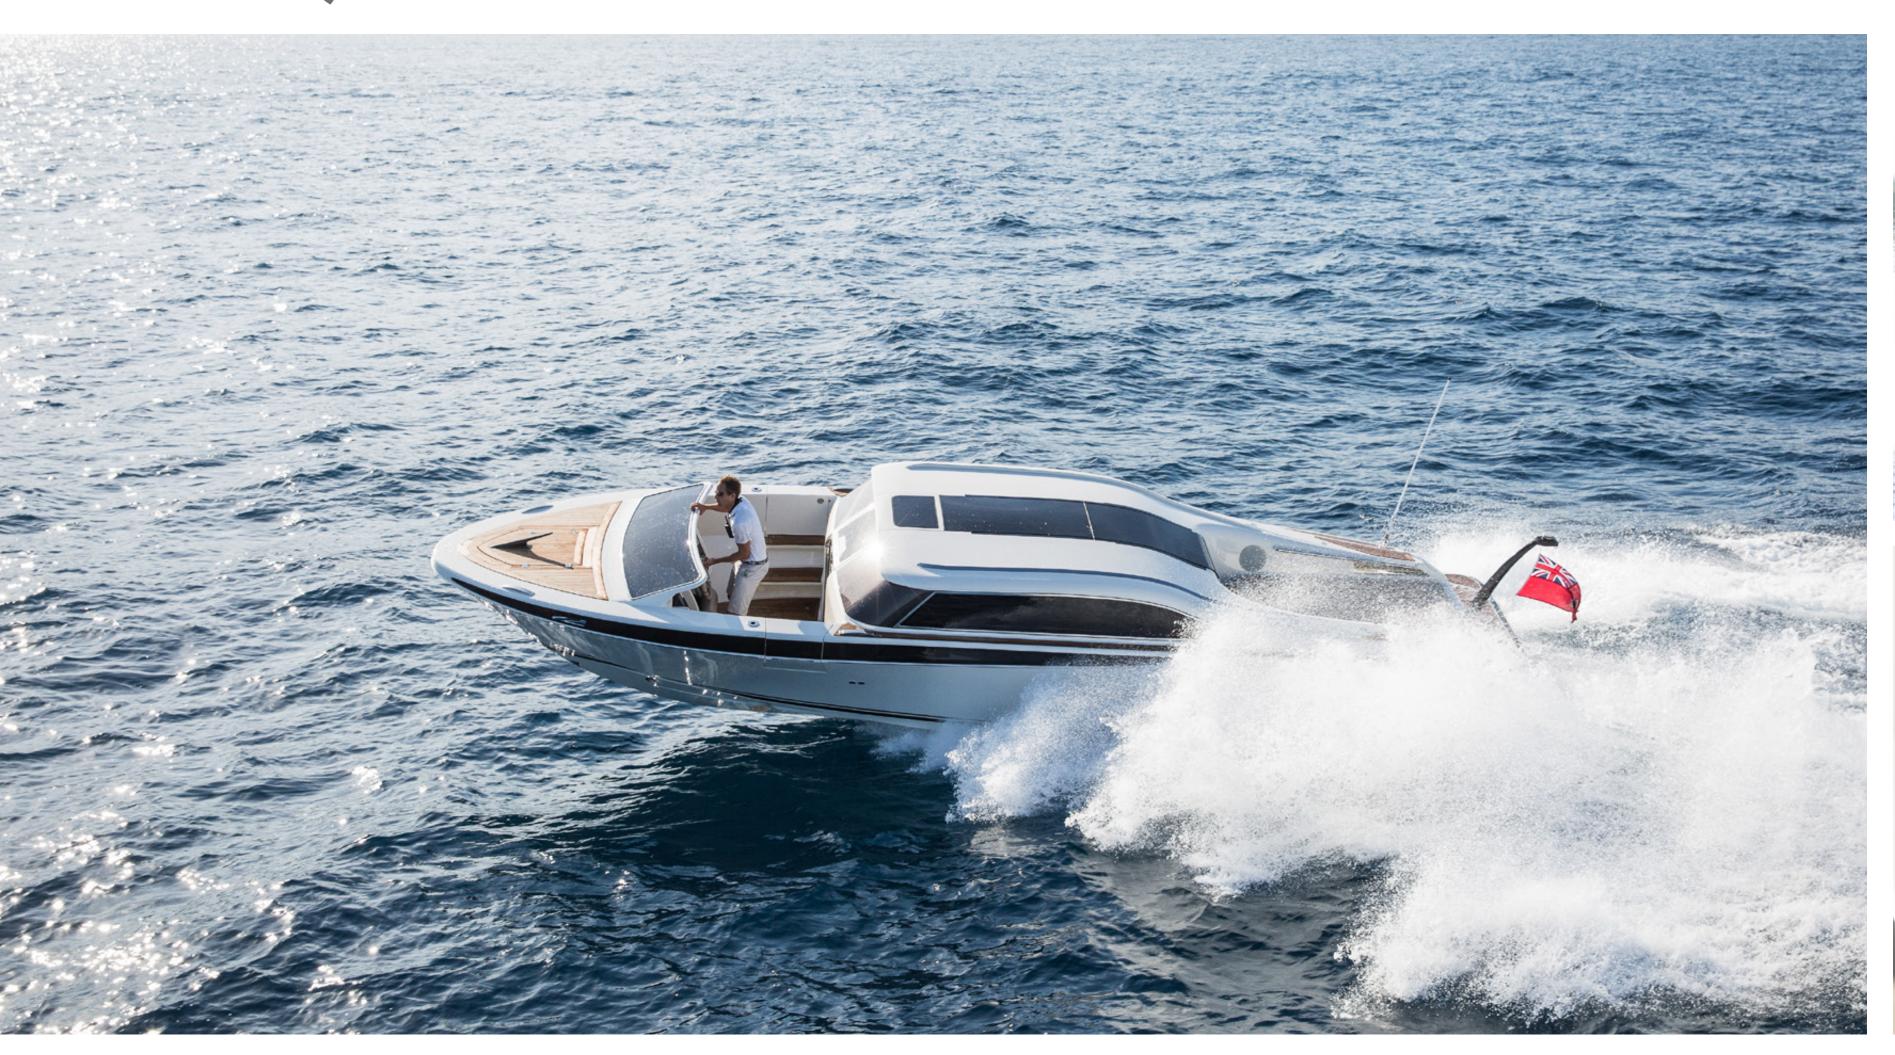

CUSTOM LIMOUSINE 11.6m

Powering: 2 x Volvo D6-440 | Speed: > 45kts | Guests: 14

CUSTOM LIMOUSINE 11.6m

Powering: 2 x Volvo D6-440 | Speed: > 45kts | Guests: 14

CUSTOM LIMOUSINE 11.2m

Powering: 2 x D6 400hp – Sterndrive | Speed: > 41kts | Guests: 12

CUSTOM LIMOUSINE 11.2m

Powering: 2 x D6 400hp – Sterndrive | Speed: > 41kts | Guests: 12

CUSTOM LIMOUSINE 9.4m

Powering: Yanmar 8LV 370hp – Sterndrive | Speed: 34kts | Guests: 8

CUSTOM LIMOUSINE 9.4m

Powering: Yanmar 8LV 370hp – Sterndrive | Speed: 34kts | Guests: 8