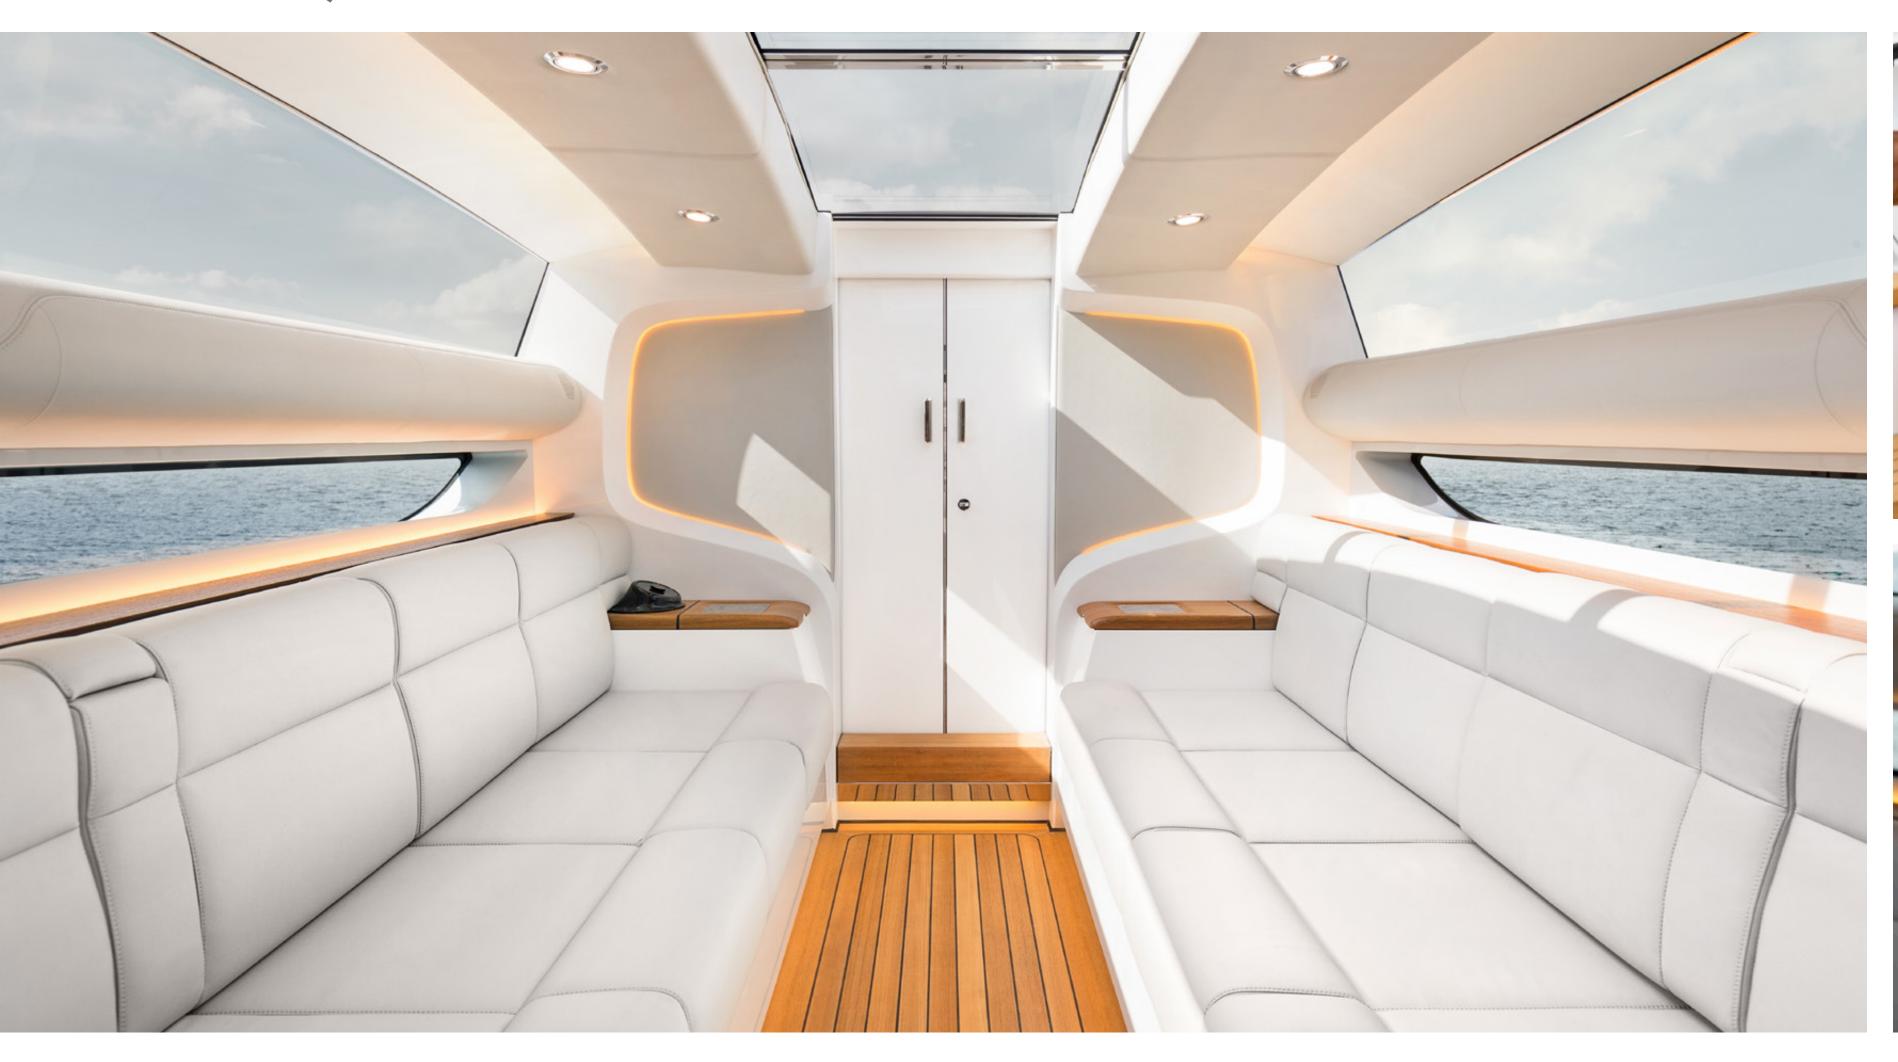

CUSTOM LIMOUSINE 11.6m

Powering: 2 x Volvo D6-440 | Speed: > 45kts | Guests: 14

CUSTOM LIMOUSINE 11.6m

Powering: 2 x Volvo D6-440 | Speed: > 45kts | Guests: 14

CUSTOM LIMOUSINE 11.2m

Powering: 2 x D6 400hp – Sterndrive | Speed: > 41kts | Guests: 12

CUSTOM LIMOUSINE 11.2m

Powering: 2 x D6 400hp – Sterndrive | Speed: > 41kts | Guests: 12

CUSTOM LIMOUSINE 9.4m

Powering: Yanmar 8LV 370hp – Sterndrive | Speed: 34kts | Guests: 8

CUSTOM LIMOUSINE 9.4m

Powering: Yanmar 8LV 370hp – Sterndrive | Speed: 34kts | Guests: 8