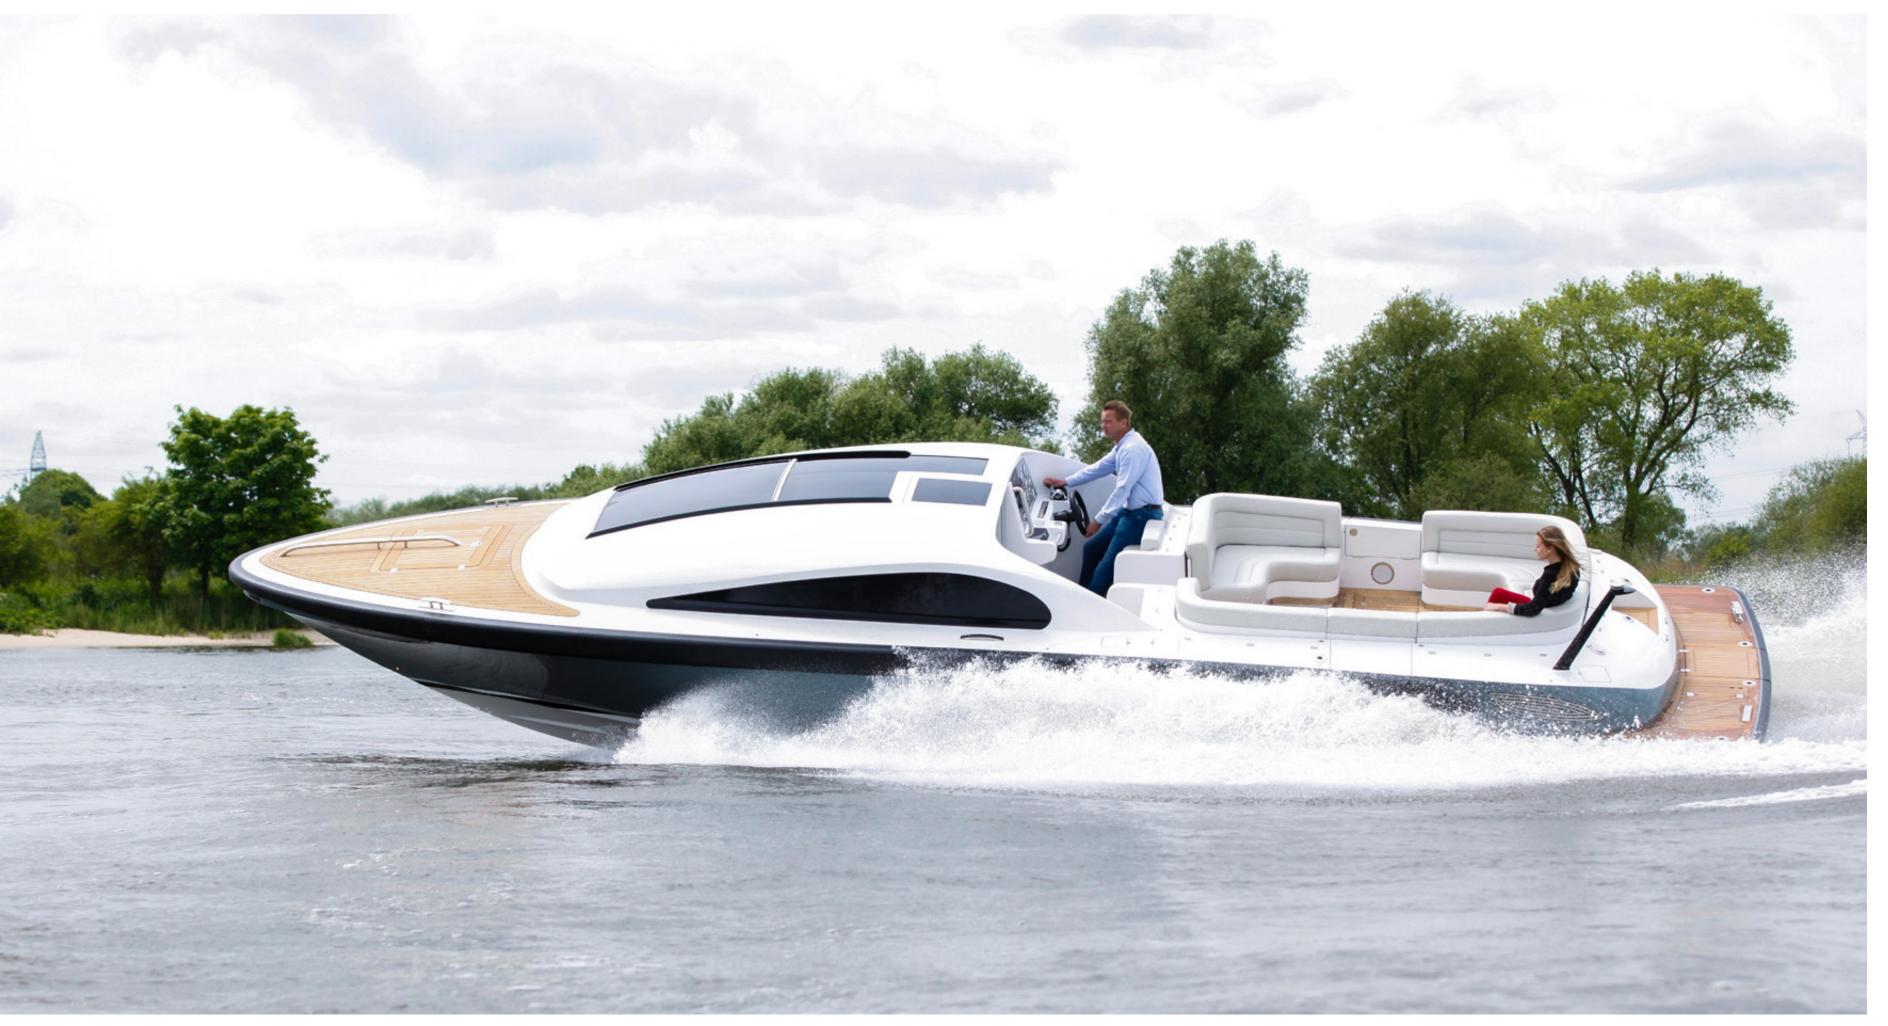

CUSTOM LIMOUSINE 11.6m

Powering: 2 x Volvo D6-440 | Speed: > 45kts | Guests: 14

CUSTOM LIMOUSINE 11.6m

Powering: 2 x Volvo D6-440 | Speed: > 45kts | Guests: 14

CUSTOM LIMOUSINE 11.2m

Powering: 2 x D6 400hp – Sterndrive | Speed: > 41kts | Guests: 12

CUSTOM LIMOUSINE 11.2m

Powering: 2 x D6 400hp – Sterndrive | Speed: > 41kts | Guests: 12

CUSTOM LIMOUSINE 9.4m

Powering: Yanmar 8LV 370hp – Sterndrive | Speed: 34kts | Guests: 8

CUSTOM LIMOUSINE 9.4m

Powering: Yanmar 8LV 370hp – Sterndrive | Speed: 34kts | Guests: 8