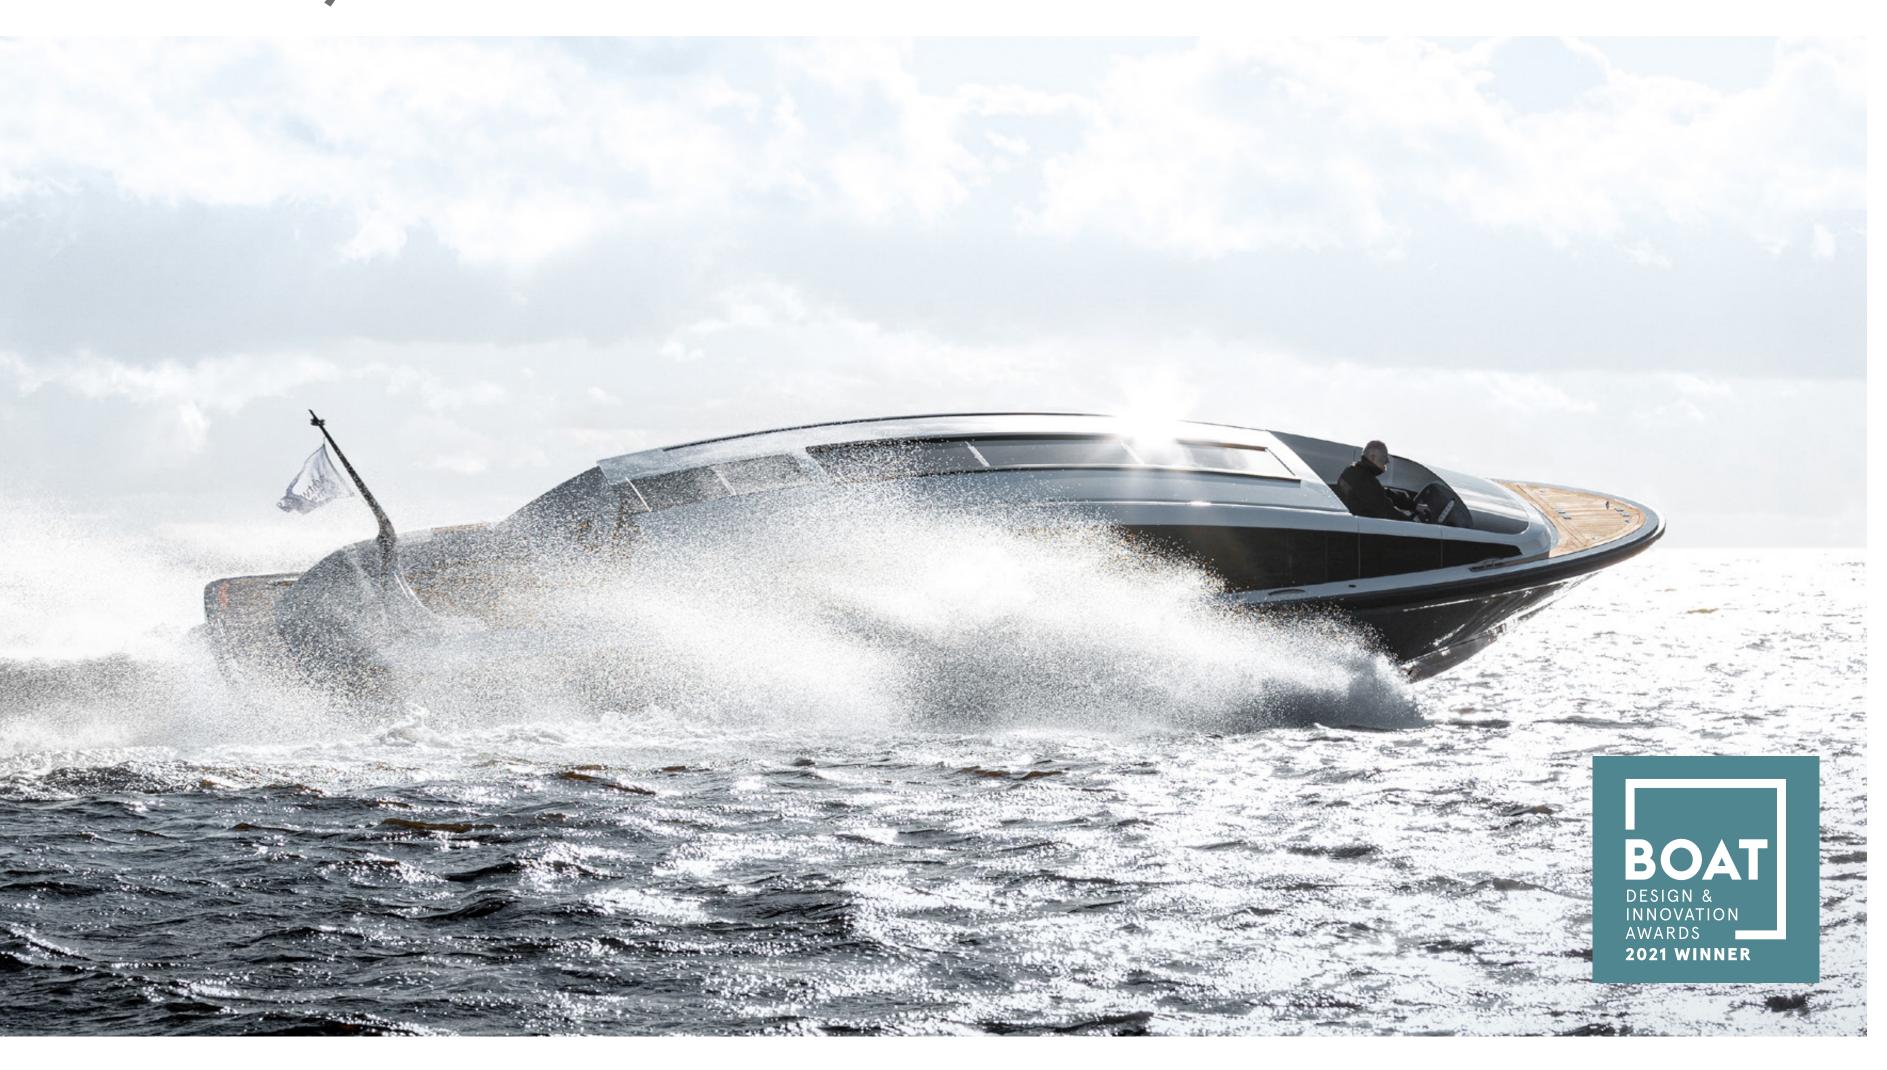

CUSTOM LIMOUSINE 11.6m

Powering: 2 x Volvo D6-440 | Speed: > 45kts | Guests: 14

CUSTOM LIMOUSINE 11.6m

Powering: 2 x Volvo D6-440 | Speed: > 45kts | Guests: 14

CUSTOM LIMOUSINE 11.2m

Powering: 2 x D6 400hp – Sterndrive | Speed: > 41kts | Guests: 12

CUSTOM LIMOUSINE 11.2m

Powering: 2 x D6 400hp – Sterndrive | Speed: > 41kts | Guests: 12

CUSTOM LIMOUSINE 9.4m

Powering: Yanmar 8LV 370hp – Sterndrive | Speed: 34kts | Guests: 8

CUSTOM LIMOUSINE 9.4m

Powering: Yanmar 8LV 370hp – Sterndrive | Speed: 34kts | Guests: 8