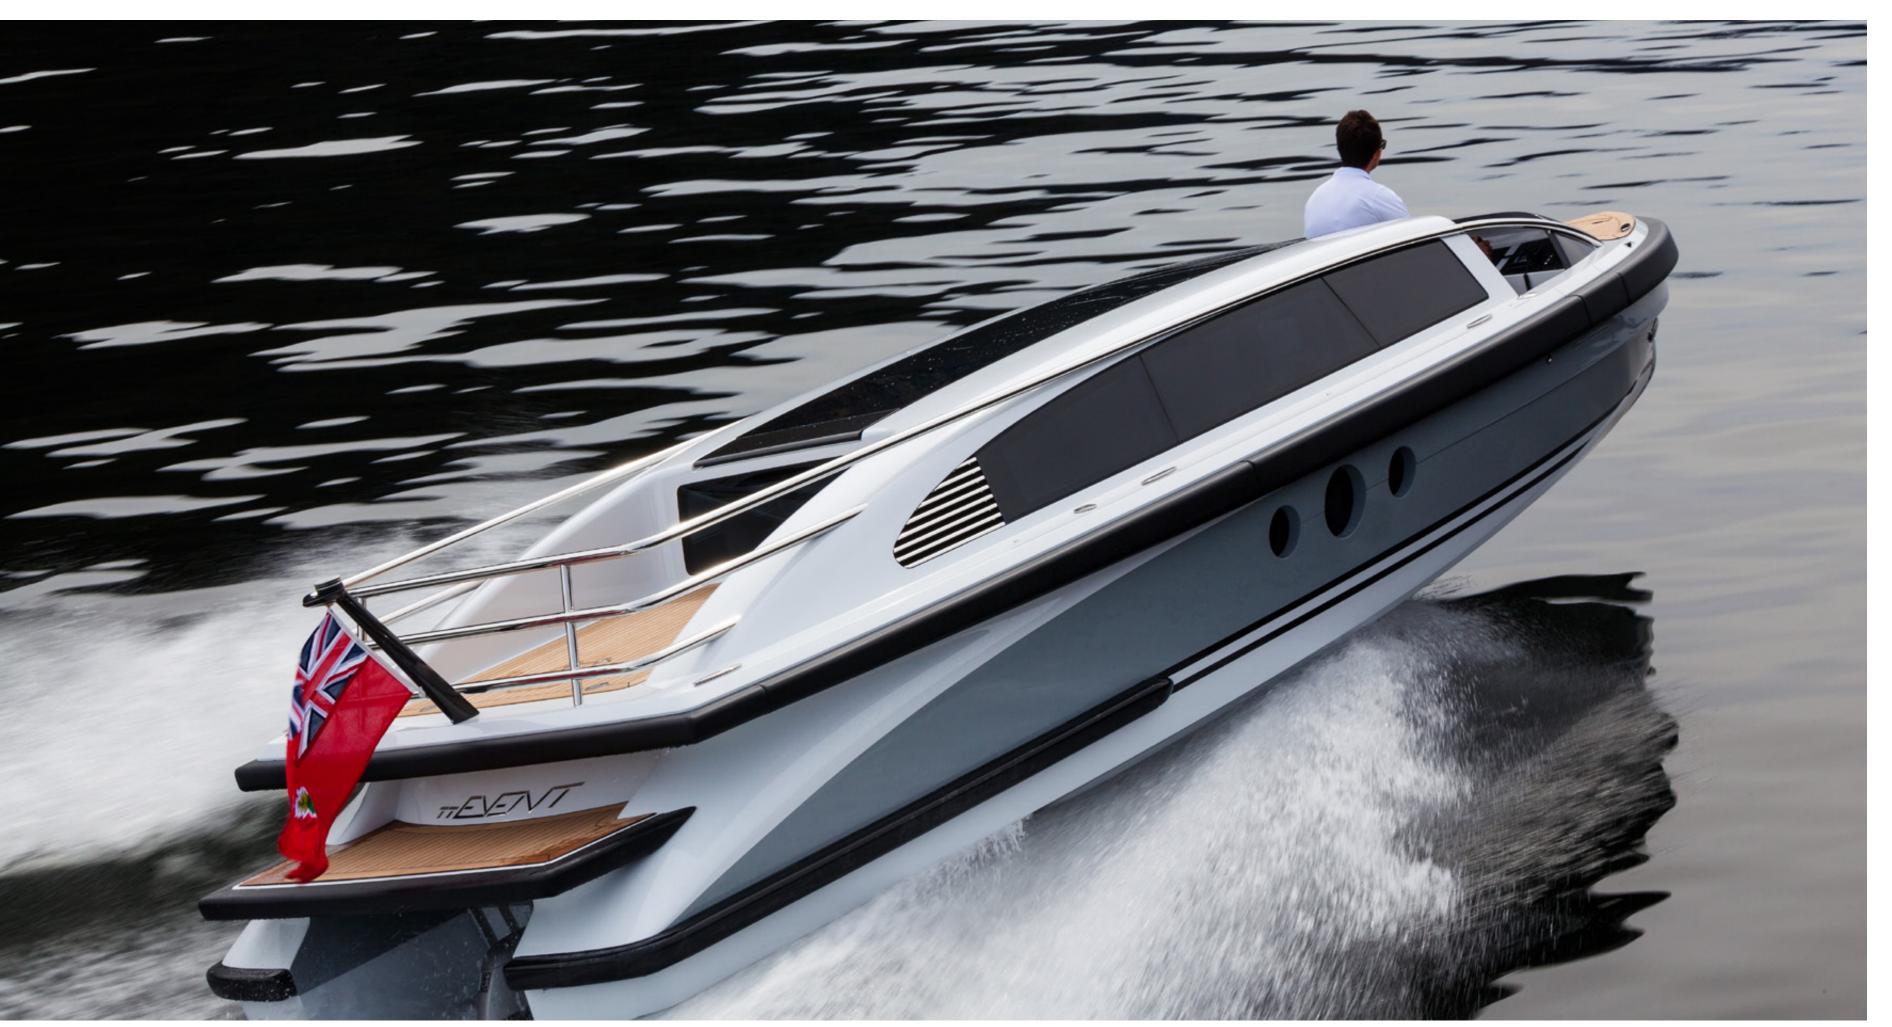

CUSTOM LIMOUSINE 11.6m

Powering: 2 x Volvo D6-440 | Speed: > 45kts | Guests: 14

CUSTOM LIMOUSINE 11.6m

Powering: 2 x Volvo D6-440 | Speed: > 45kts | Guests: 14

CUSTOM LIMOUSINE 11.2m

Powering: 2 x D6 400hp – Sterndrive | Speed: > 41kts | Guests: 12