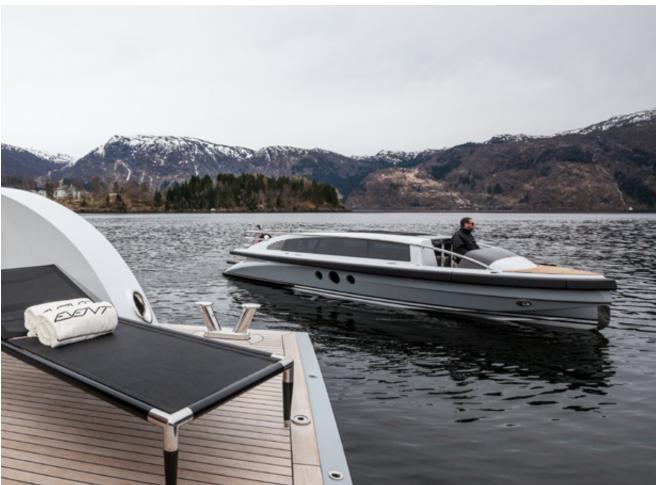

CUSTOM LIMOUSINE 11.6m

Powering: 2 x Volvo D6-440 | Speed: > 45kts | Guests: 14

CUSTOM LIMOUSINE 11.6m

Powering: 2 x Volvo D6-440 | Speed: > 45kts | Guests: 14

CUSTOM LIMOUSINE 11.2m

Powering: 2 x D6 400hp – Sterndrive | Speed: > 41kts | Guests: 12

CUSTOM LIMOUSINE 11.2m

Powering: 2 x D6 400hp – Sterndrive | Speed: > 41kts | Guests: 12

CUSTOM LIMOUSINE 9.4m

Powering: Yanmar 8LV 370hp – Sterndrive | Speed: 34kts | Guests: 8

CUSTOM LIMOUSINE 9.4m

Powering: Yanmar 8LV 370hp – Sterndrive | Speed: 34kts | Guests: 8