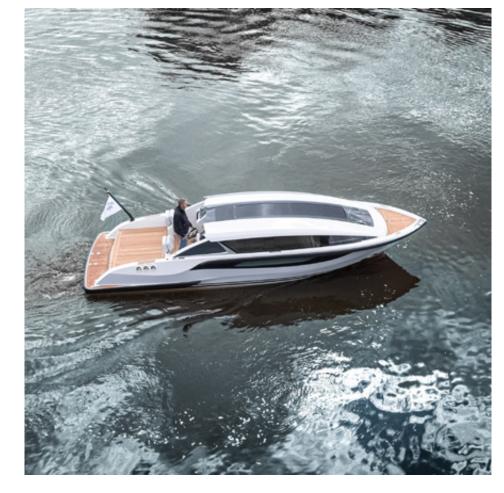

CUSTOM LIMOUSINE 8.2m

Powering: 1x Volvo D4 – Sterndrive | Speed: > 35kts | Guests: 9

CUSTOM LIMOUSINE 10.5m (FRONT HELM STATION)

Powering: 2 x Volvo D4-300 Aquamatic Sterndrive | Speed: > 35kts | Guests: 12