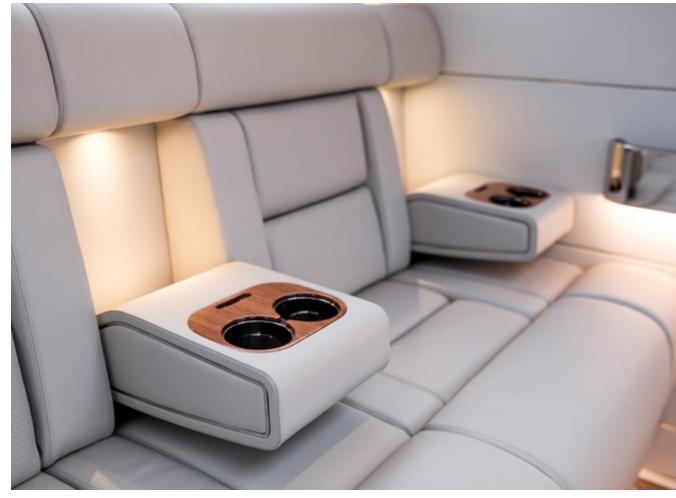

# CUSTOM Limousine Tenders

CUSTOM LIMOUSINE 10m

Powering: Volvo D6-440 | Speed: 40kts | Guests: 12

CUSTOM LIMOUSINE 10m

Powering: Volvo D6-440 | Speed: 40kts | Guests: 12

CUSTOM LIMOUSINE 10m

Powering: Volvo D6-440 | Speed: 40kts | Guests: 12

CUSTOM LIMOUSINE 11.6m

Powering: 2 x Volvo D6-440 | Speed: > 45kts | Guests: 14

CUSTOM LIMOUSINE 11.6m

Powering: 2 x Volvo D6-440 | Speed: > 45kts | Guests: 14

CUSTOM LIMOUSINE 11.2m

Powering: 2 x D6 400hp – Sterndrive | Speed: > 41kts | Guests: 12