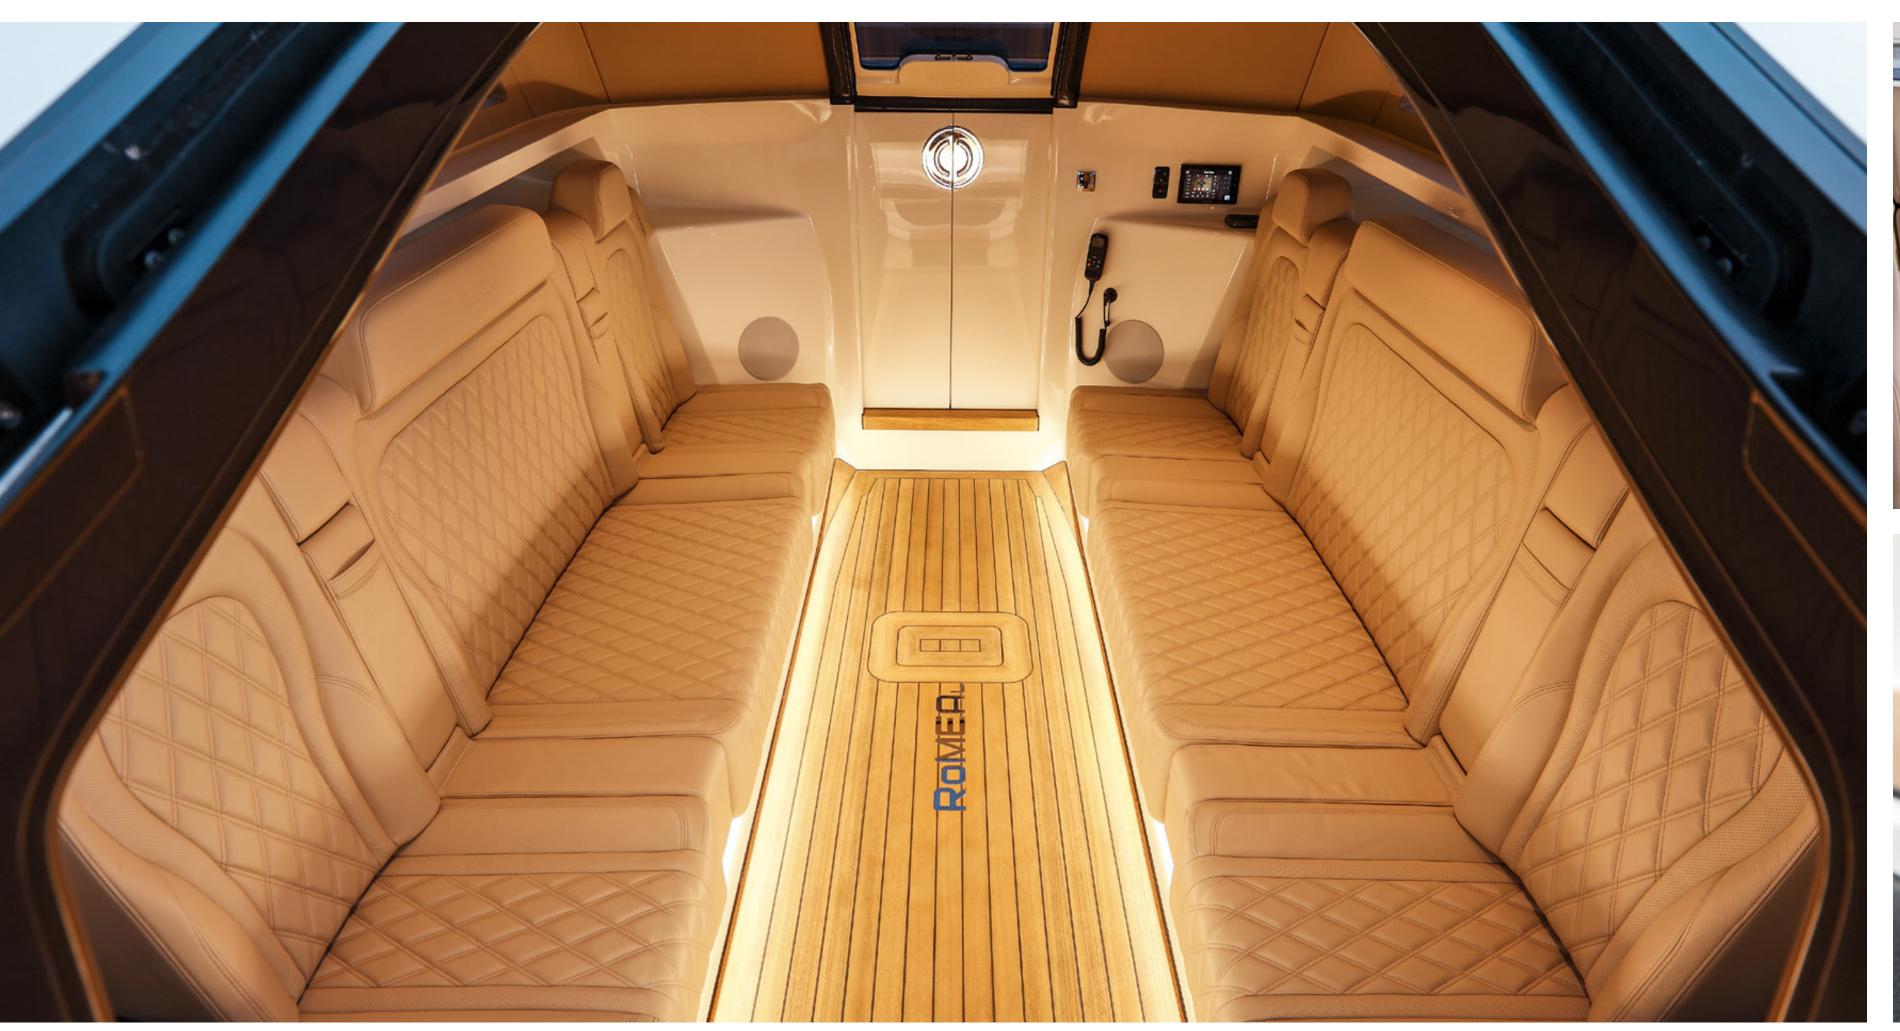

# CUSTOM Limousine Tenders

CUSTOM LIMOUSINE 10m

Powering: Volvo D6-440 | Speed: 40kts | Guests: 12

CUSTOM LIMOUSINE 10m

Powering: Volvo D6-440 | Speed: 40kts | Guests: 12

CUSTOM LIMOUSINE 10m

Powering: Volvo D6-440 | Speed: 40kts | Guests: 12