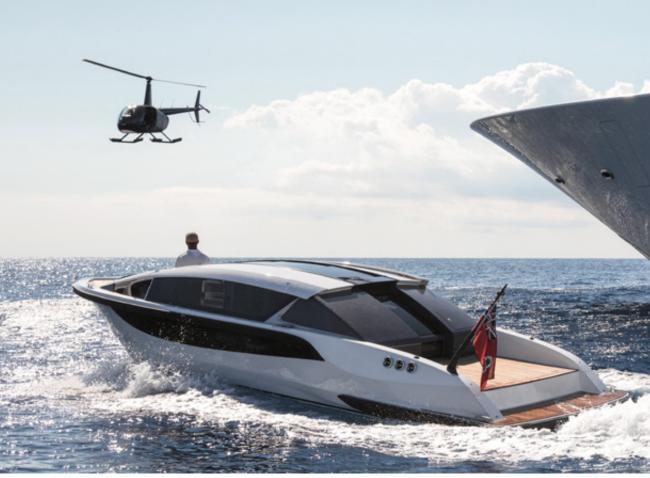

CUSTOM LIMOUSINE 11.6m

Powering: 2 x Volvo D6-440 | Speed: > 45kts | Guests: 14

CUSTOM LIMOUSINE 11.6m

Powering: 2 x Volvo D6-440 | Speed: > 45kts | Guests: 14

CUSTOM LIMOUSINE 11.2m

Powering: 2 x D6 400hp – Sterndrive | Speed: > 41kts | Guests: 12

CUSTOM LIMOUSINE 11.2m

Powering: 2 x D6 400hp – Sterndrive | Speed: > 41kts | Guests: 12

CUSTOM LIMOUSINE 9.4m

Powering: Yanmar 8LV 370hp – Sterndrive | Speed: 34kts | Guests: 8

CUSTOM LIMOUSINE 9.4m

Powering: Yanmar 8LV 370hp – Sterndrive | Speed: 34kts | Guests: 8