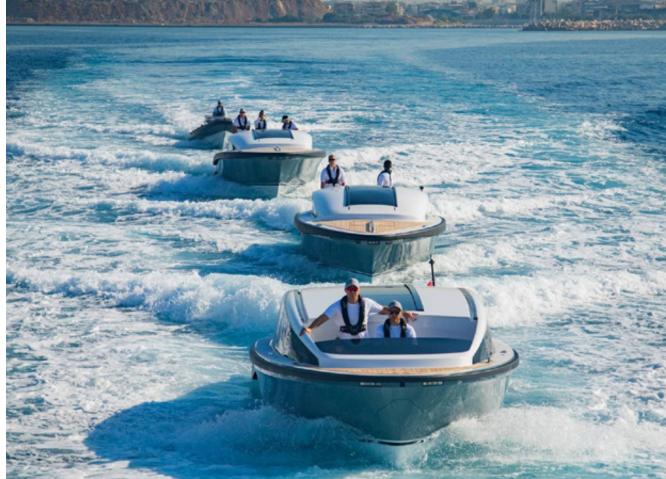

# CUSTOM Limousine Tenders

CUSTOM LIMOUSINE 10m

Powering: Volvo D6-440 | Speed: 40kts | Guests: 12

CUSTOM LIMOUSINE 10m

Powering: Volvo D6-440 | Speed: 40kts | Guests: 12

CUSTOM LIMOUSINE 10m

Powering: Volvo D6-440 | Speed: 40kts | Guests: 12

CUSTOM LIMOUSINE 11.6m

Powering: 2 x Volvo D6-440 | Speed: > 45kts | Guests: 14

CUSTOM LIMOUSINE 11.6m

Powering: 2 x Volvo D6-440 | Speed: > 45kts | Guests: 14

CUSTOM LIMOUSINE 11.2m

Powering: 2 x D6 400hp – Sterndrive | Speed: > 41kts | Guests: 12