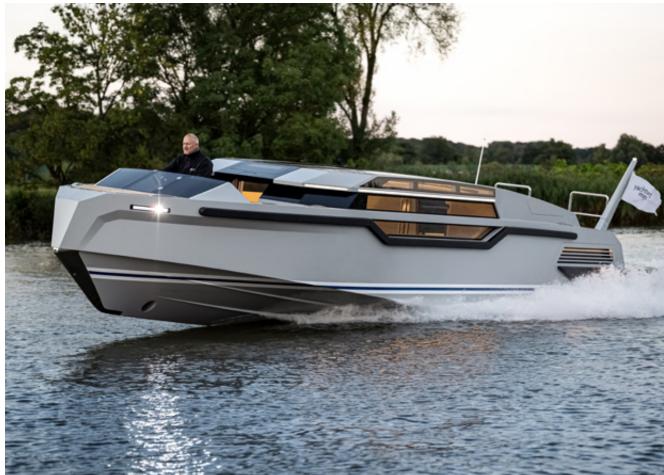

CUSTOM LIMOUSINE 8.2m

Powering: 1x Volvo D4 – Sterndrive | Speed: > 35kts | Guests: 9

CUSTOM LIMOUSINE 10.5m (FRONT HELM STATION)

Powering: 2 x Volvo D4-300 Aquamatic Sterndrive | Speed: > 35kts | Guests: 12