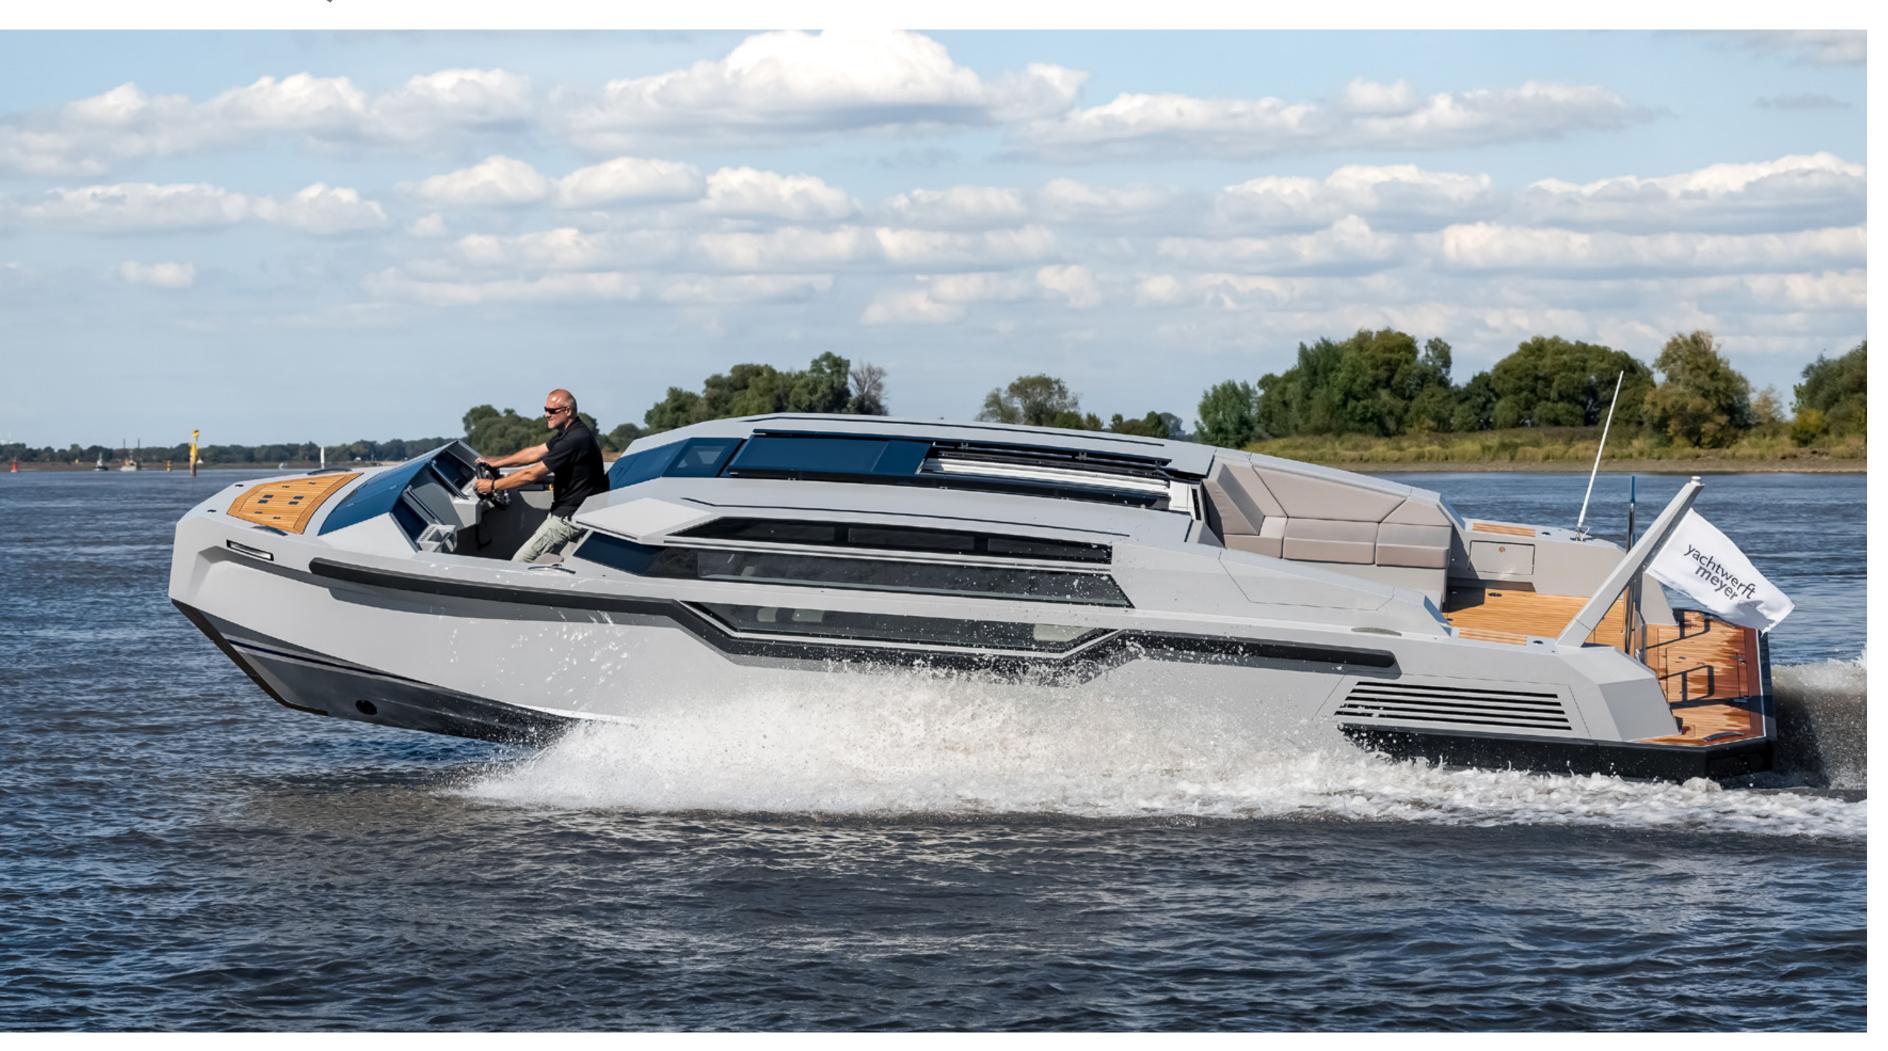

CUSTOM LIMOUSINE 8.2m

Powering: 1x Volvo D4 – Sterndrive | Speed: > 35kts | Guests: 9

CUSTOM LIMOUSINE 10.5m (FRONT HELM STATION)

Powering: 2 x Volvo D4-300 Aquamatic Sterndrive | Speed: > 35kts | Guests: 12