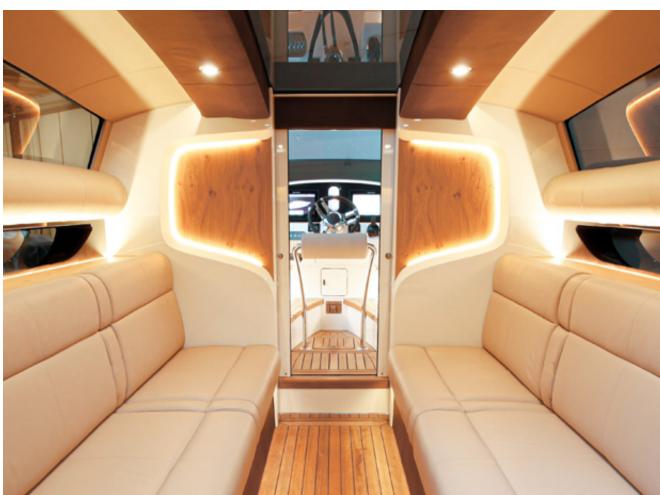

CUSTOM LIMOUSINE 11.6m

Powering: 2 x Volvo D6-440 | Speed: > 45kts | Guests: 14

CUSTOM LIMOUSINE 11.6m

Powering: 2 x Volvo D6-440 | Speed: > 45kts | Guests: 14

CUSTOM LIMOUSINE 11.2m

Powering: 2 x D6 400hp – Sterndrive | Speed: > 41kts | Guests: 12

CUSTOM LIMOUSINE 11.2m

Powering: 2 x D6 400hp – Sterndrive | Speed: > 41kts | Guests: 12

CUSTOM LIMOUSINE 9.4m

Powering: Yanmar 8LV 370hp – Sterndrive | Speed: 34kts | Guests: 8

CUSTOM LIMOUSINE 9.4m

Powering: Yanmar 8LV 370hp – Sterndrive | Speed: 34kts | Guests: 8