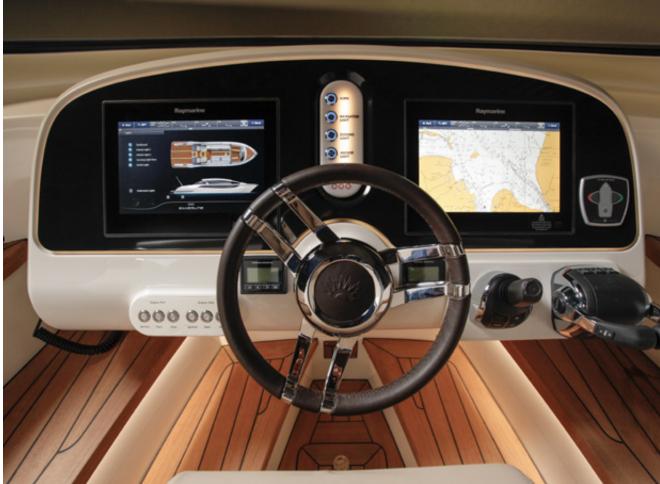

CUSTOM LIMOUSINE 11.6m

Powering: 2 x Volvo D6-440 | Speed: > 45kts | Guests: 14

CUSTOM LIMOUSINE 11.6m

Powering: 2 x Volvo D6-440 | Speed: > 45kts | Guests: 14

CUSTOM LIMOUSINE 11.2m

Powering: 2 x D6 400hp – Sterndrive | Speed: > 41kts | Guests: 12

CUSTOM LIMOUSINE 11.2m

Powering: 2 x D6 400hp – Sterndrive | Speed: > 41kts | Guests: 12

CUSTOM LIMOUSINE 9.4m

Powering: Yanmar 8LV 370hp – Sterndrive | Speed: 34kts | Guests: 8

CUSTOM LIMOUSINE 9.4m

Powering: Yanmar 8LV 370hp – Sterndrive | Speed: 34kts | Guests: 8