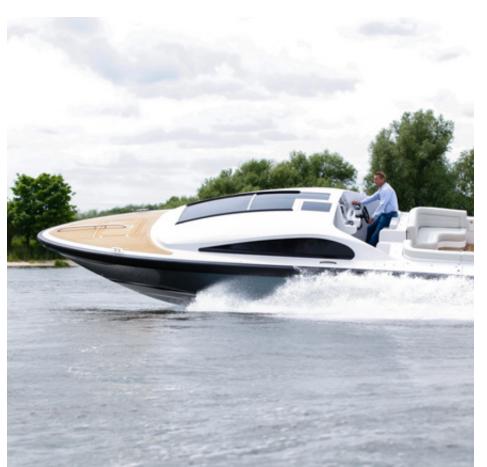

CUSTOM LIMOUSINE 8.2m

Powering: 1x Volvo D4 – Sterndrive | Speed: > 35kts | Guests: 9

CUSTOM LIMOUSINE 10.5m (FRONT HELM STATION)

Powering: 2 x Volvo D4-300 Aquamatic Sterndrive | Speed: > 35kts | Guests: 12