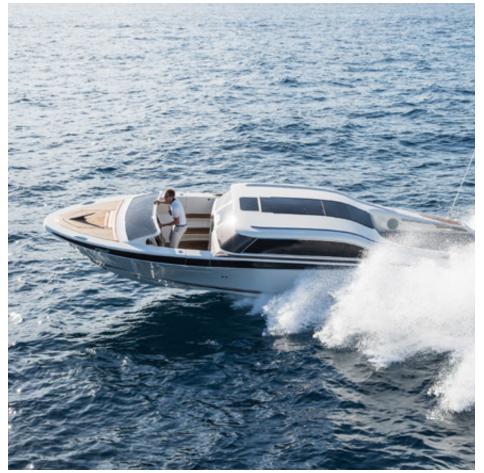

CUSTOM LIMOUSINE 11.6m

Powering: 2 x Volvo D6-440 | Speed: > 45kts | Guests: 14

CUSTOM LIMOUSINE 11.6m

Powering: 2 x Volvo D6-440 | Speed: > 45kts | Guests: 14

CUSTOM LIMOUSINE 11.2m

Powering: 2 x D6 400hp – Sterndrive | Speed: > 41kts | Guests: 12