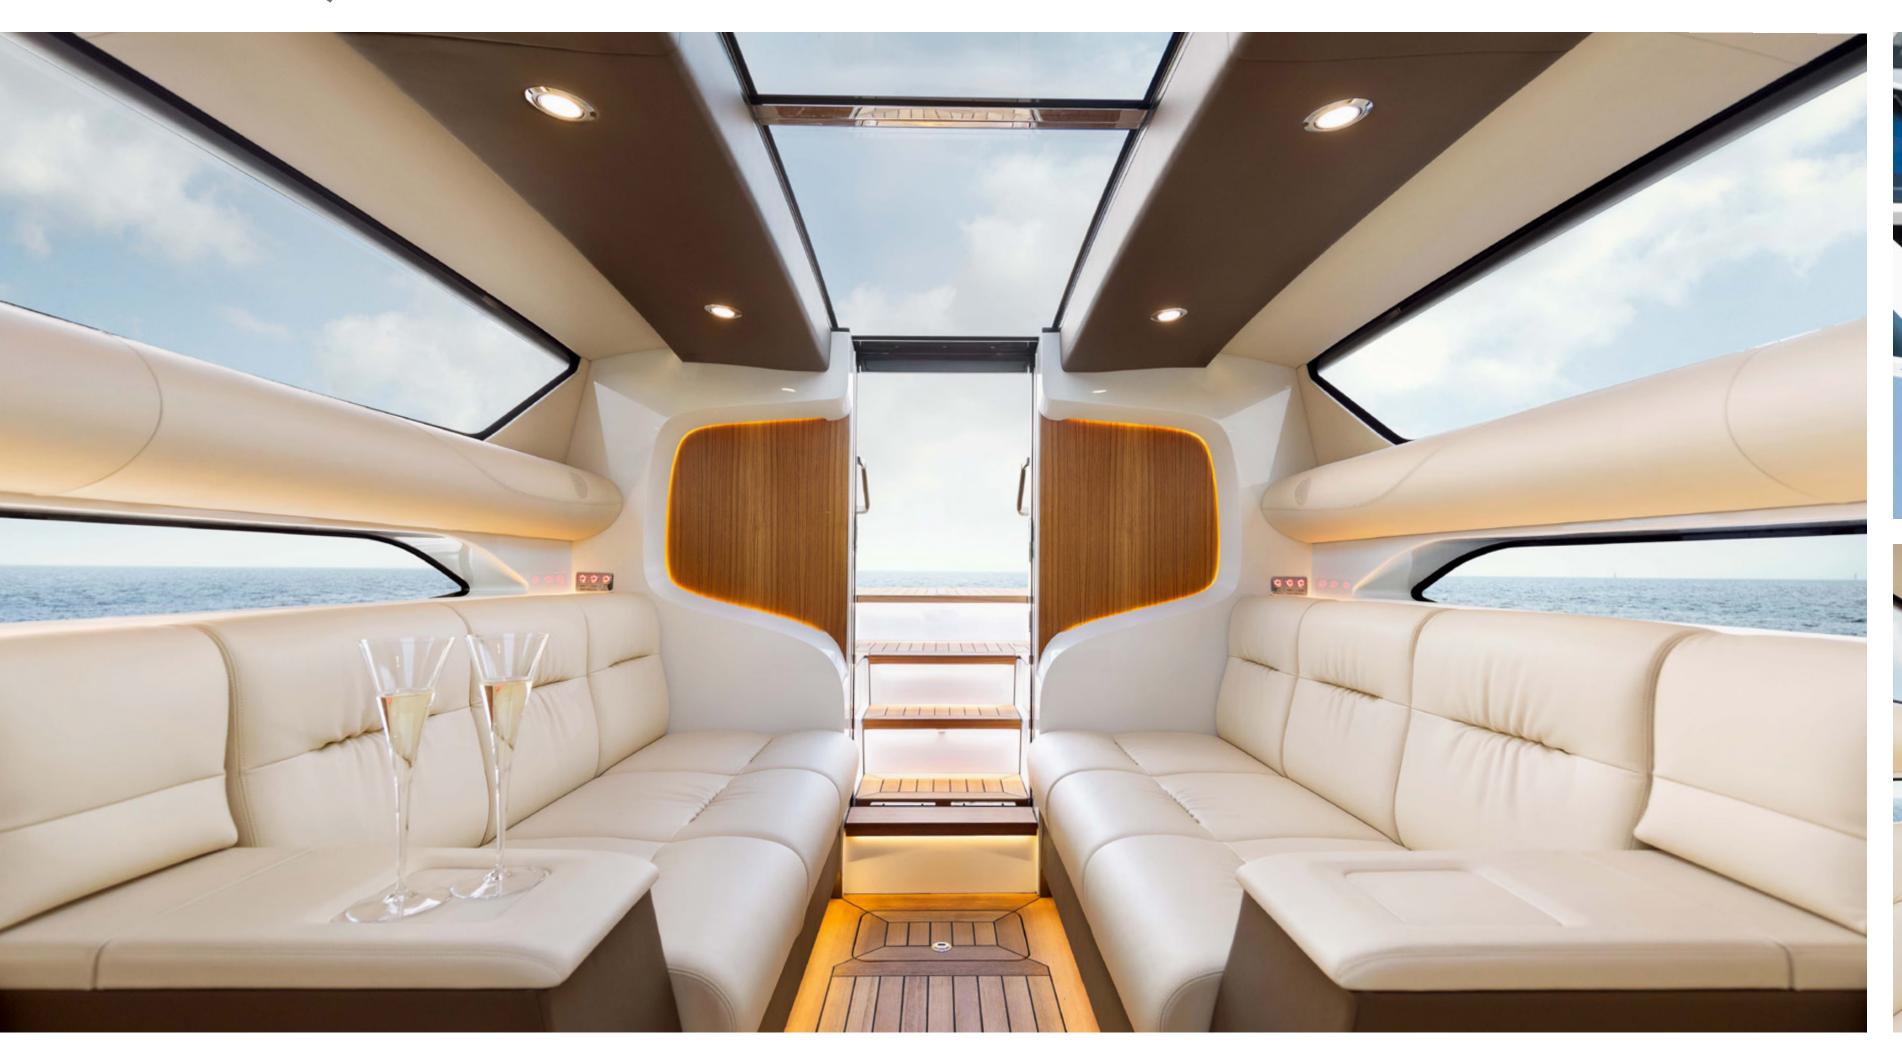

CUSTOM LIMOUSINE 11.6m

Powering: 2 x Volvo D6-440 | Speed: > 45kts | Guests: 14

CUSTOM LIMOUSINE 11.6m

Powering: 2 x Volvo D6-440 | Speed: > 45kts | Guests: 14

CUSTOM LIMOUSINE 11.2m

Powering: 2 x D6 400hp – Sterndrive | Speed: > 41kts | Guests: 12

CUSTOM LIMOUSINE 11.2m

Powering: 2 x D6 400hp – Sterndrive | Speed: > 41kts | Guests: 12

CUSTOM LIMOUSINE 9.4m

Powering: Yanmar 8LV 370hp – Sterndrive | Speed: 34kts | Guests: 8

CUSTOM LIMOUSINE 9.4m

Powering: Yanmar 8LV 370hp – Sterndrive | Speed: 34kts | Guests: 8