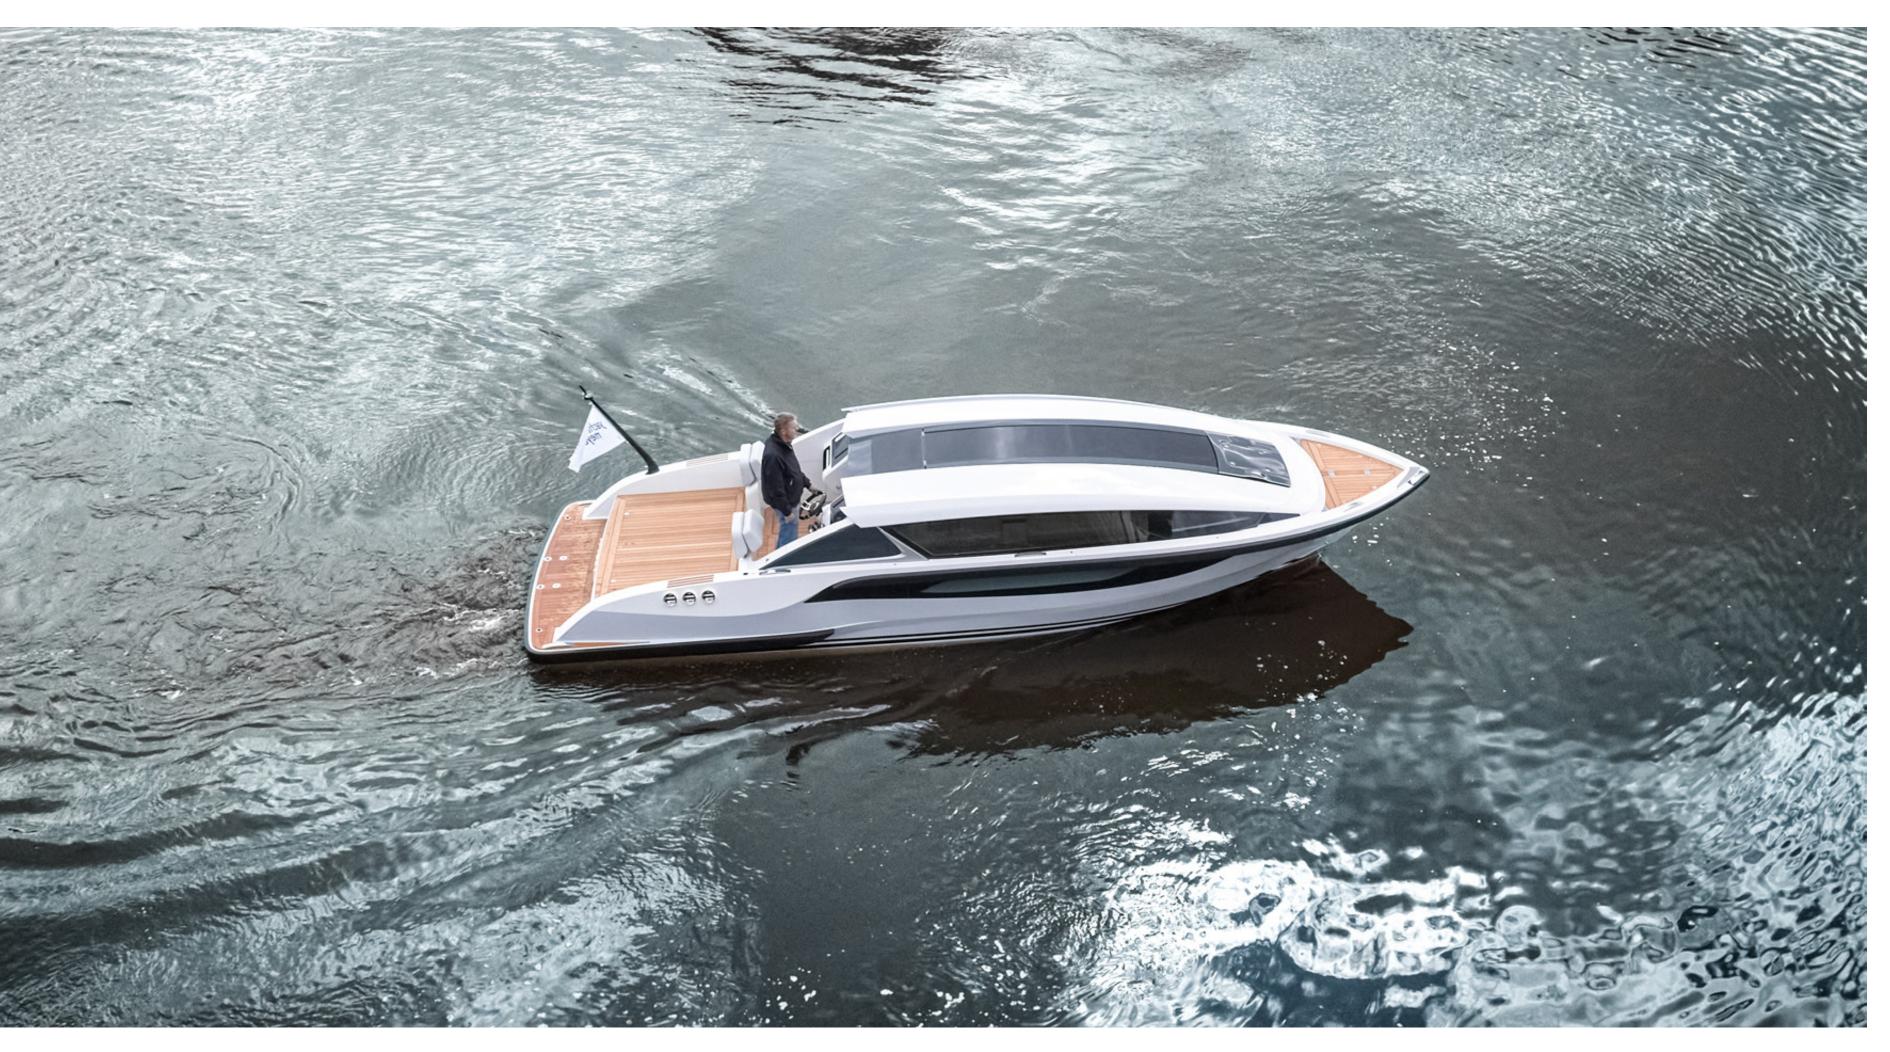

CUSTOM LIMOUSINE 8.2m

Powering: 1x Volvo D4 – Sterndrive | Speed: > 35kts | Guests: 9

CUSTOM LIMOUSINE 10.5m (FRONT HELM STATION)

Powering: 2 x Volvo D4-300 Aquamatic Sterndrive | Speed: > 35kts | Guests: 12

# SEMI-CUSTOM LIMOUSINE TENDERS

SEMI-CUSTOM LIMOUSINE 9m (FRONT HELM STATION)

Powering: 2x Volvo D4 320 hp – Sterndrive | Speed: > 35kts | Guests: 10

SEMI-CUSTOM LIMOUSINE 9m (FRONT HELM STATION)

Powering: 2x Volvo D4 320 hp – Sterndrive | Speed: > 35kts | Guests: 10