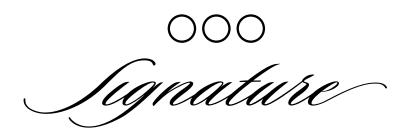

# CUSTOM Limousine Tenders

CUSTOM LIMOUSINE 10m

Powering: Volvo D6-440 | Speed: 40kts | Guests: 12

CUSTOM LIMOUSINE 10m

Powering: Volvo D6-440 | Speed: 40kts | Guests: 12

CUSTOM LIMOUSINE 10m

Powering: Volvo D6-440 | Speed: 40kts | Guests: 12

CUSTOM LIMOUSINE 11.6m

Powering: 2 x Volvo D6-440 | Speed: > 45kts | Guests: 14

CUSTOM LIMOUSINE 11.6m

Powering: 2 x Volvo D6-440 | Speed: > 45kts | Guests: 14

CUSTOM LIMOUSINE 11.2m

Powering: 2 x D6 400hp – Sterndrive | Speed: > 41kts | Guests: 12