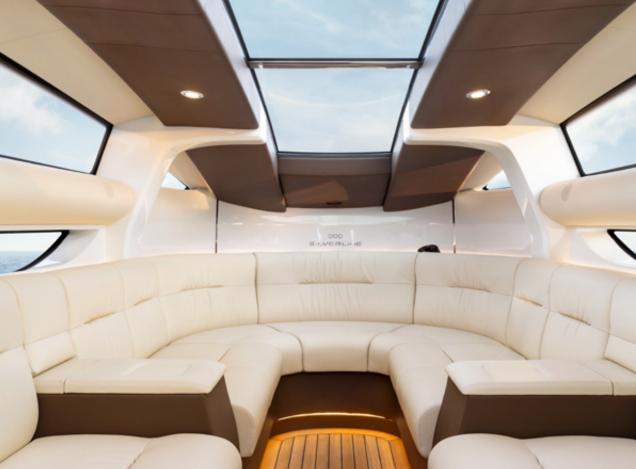

CUSTOM LIMOUSINE 11.2m

Powering: 2 x D6 400hp – Sterndrive | Speed: > 41kts | Guests: 12

CUSTOM LIMOUSINE 9.4m

Powering: Yanmar 8LV 370hp – Sterndrive | Speed: 34kts | Guests: 8

CUSTOM LIMOUSINE 9.4m

Powering: Yanmar 8LV 370hp – Sterndrive | Speed: 34kts | Guests: 8

CUSTOM LIMOUSINE 8.2m

Powering: 1x Volvo D4 – Sterndrive | Speed: > 35kts | Guests: 9

CUSTOM LIMOUSINE 10.5m (FRONT HELM STATION)

Powering: 2 x Volvo D4-300 Aquamatic Sterndrive | Speed: > 35kts | Guests: 12