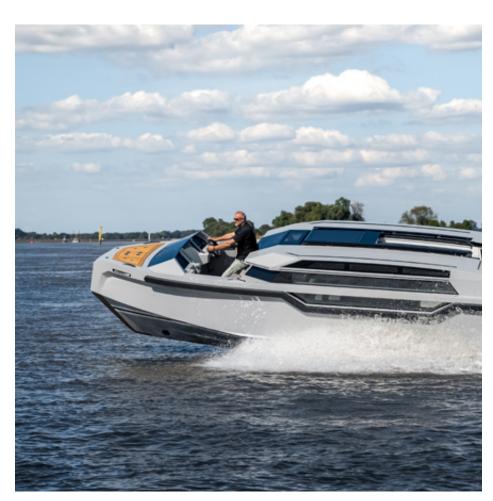

# CUSTOM Limousine Tenders

CUSTOM LIMOUSINE 10m

Powering: Volvo D6-440 | Speed: 40kts | Guests: 12

CUSTOM LIMOUSINE 10m

Powering: Volvo D6-440 | Speed: 40kts | Guests: 12

CUSTOM LIMOUSINE 10m

Powering: Volvo D6-440 | Speed: 40kts | Guests: 12