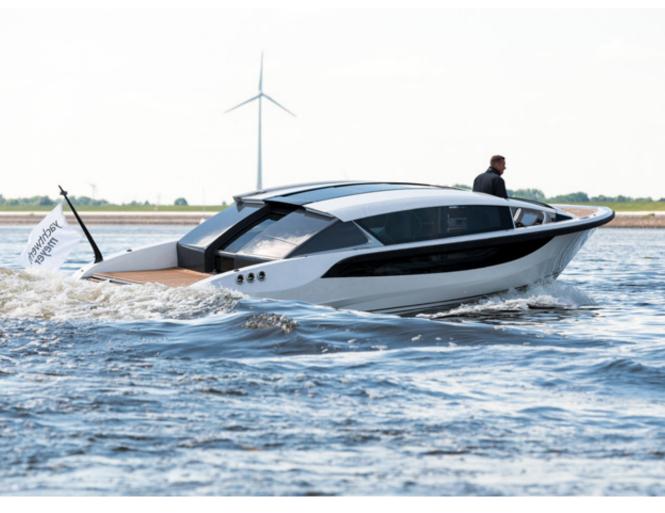

CUSTOM LIMOUSINE 11.6m

Powering: 2 x Volvo D6-440 | Speed: > 45kts | Guests: 14

CUSTOM LIMOUSINE 11.6m

Powering: 2 x Volvo D6-440 | Speed: > 45kts | Guests: 14

CUSTOM LIMOUSINE 11.2m

Powering: 2 x D6 400hp – Sterndrive | Speed: > 41kts | Guests: 12

CUSTOM LIMOUSINE 11.2m

Powering: 2 x D6 400hp – Sterndrive | Speed: > 41kts | Guests: 12

CUSTOM LIMOUSINE 9.4m

Powering: Yanmar 8LV 370hp – Sterndrive | Speed: 34kts | Guests: 8

CUSTOM LIMOUSINE 9.4m

Powering: Yanmar 8LV 370hp – Sterndrive | Speed: 34kts | Guests: 8