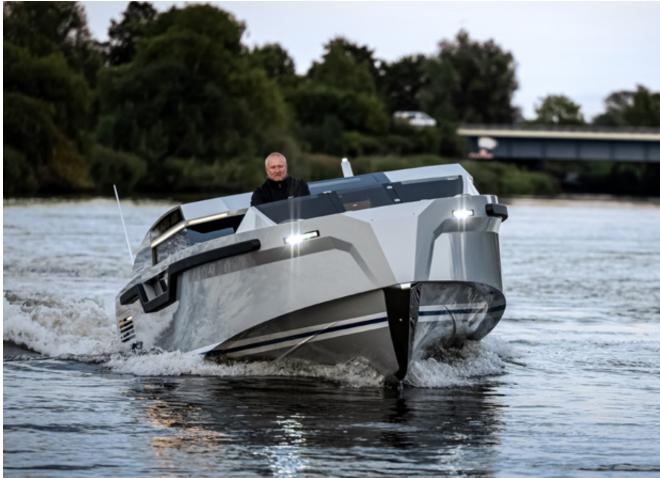

# CUSTOM Limousine Tenders

CUSTOM LIMOUSINE 10m

Powering: Volvo D6-440 | Speed: 40kts | Guests: 12

CUSTOM LIMOUSINE 10m

Powering: Volvo D6-440 | Speed: 40kts | Guests: 12

CUSTOM LIMOUSINE 10m

Powering: Volvo D6-440 | Speed: 40kts | Guests: 12