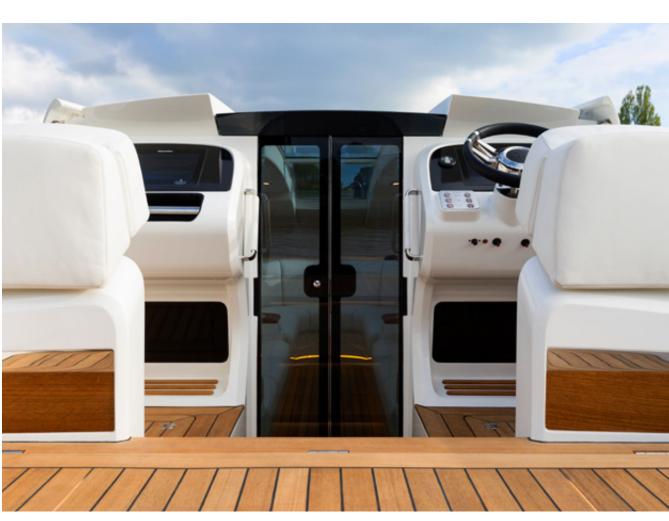

# SEMI-CUSTOM LIMOUSINE TENDERS

SEMI-CUSTOM LIMOUSINE 9m (FRONT HELM STATION)

Powering: 2x Volvo D4 320 hp – Sterndrive | Speed: > 35kts | Guests: 10

SEMI-CUSTOM LIMOUSINE 9m (FRONT HELM STATION)

Powering: 2x Volvo D4 320 hp – Sterndrive | Speed: > 35kts | Guests: 10