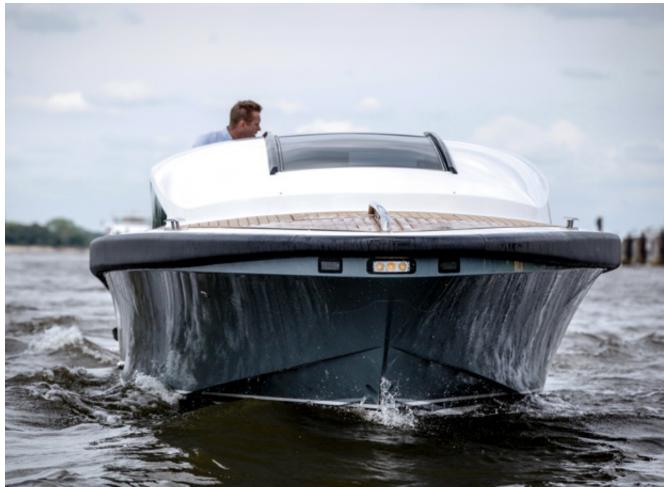

CUSTOM LIMOUSINE 11.2m

Powering: 2 x D6 400hp – Sterndrive | Speed: > 41kts | Guests: 12

CUSTOM LIMOUSINE 9.4m

Powering: Yanmar 8LV 370hp – Sterndrive | Speed: 34kts | Guests: 8

CUSTOM LIMOUSINE 9.4m

Powering: Yanmar 8LV 370hp – Sterndrive | Speed: 34kts | Guests: 8

CUSTOM LIMOUSINE 8.2m

Powering: 1x Volvo D4 – Sterndrive | Speed: > 35kts | Guests: 9

CUSTOM LIMOUSINE 10.5m (FRONT HELM STATION)

Powering: 2 x Volvo D4-300 Aquamatic Sterndrive | Speed: > 35kts | Guests: 12