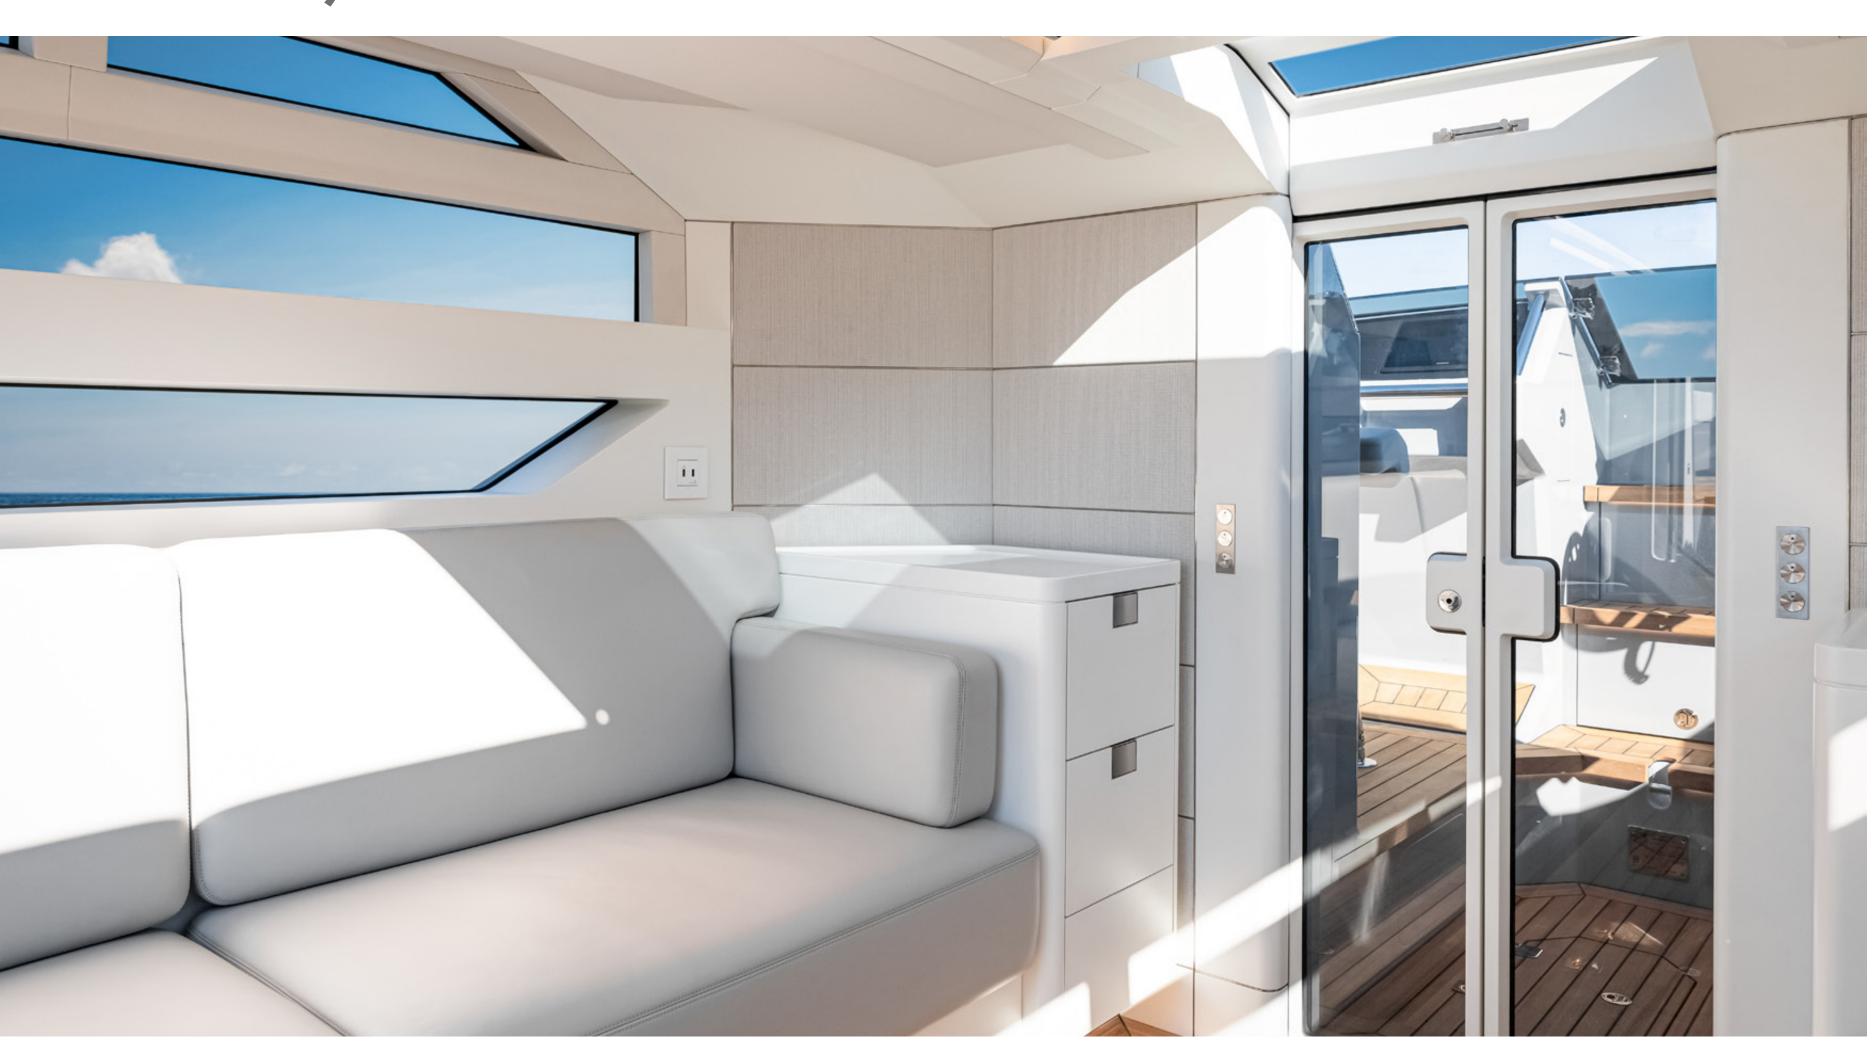

# CUSTOM Limousine Tenders

CUSTOM LIMOUSINE 10m

Powering: Volvo D6-440 | Speed: 40kts | Guests: 12

CUSTOM LIMOUSINE 10m

Powering: Volvo D6-440 | Speed: 40kts | Guests: 12

CUSTOM LIMOUSINE 10m

Powering: Volvo D6-440 | Speed: 40kts | Guests: 12

CUSTOM LIMOUSINE 11.6m

Powering: 2 x Volvo D6-440 | Speed: > 45kts | Guests: 14

CUSTOM LIMOUSINE 11.6m

Powering: 2 x Volvo D6-440 | Speed: > 45kts | Guests: 14

CUSTOM LIMOUSINE 11.2m

Powering: 2 x D6 400hp – Sterndrive | Speed: > 41kts | Guests: 12