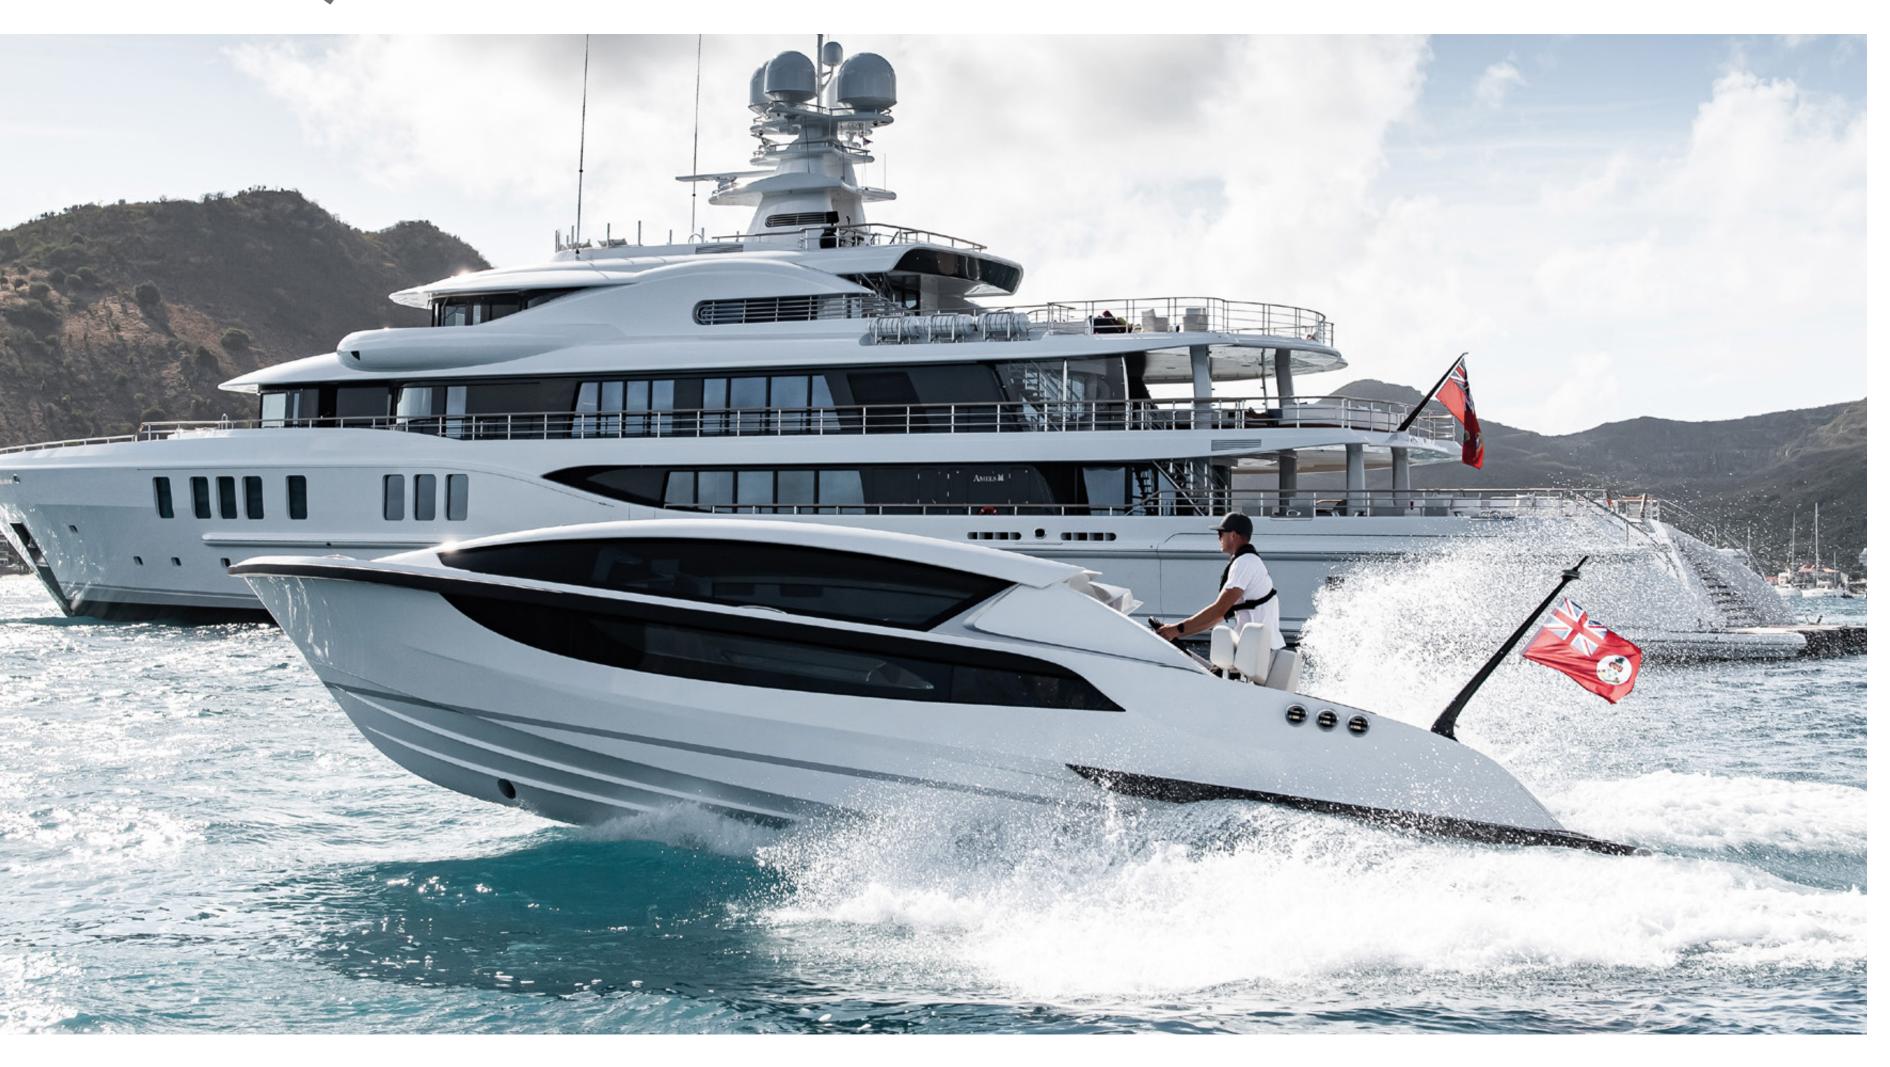

CUSTOM LIMOUSINE 11.6m

Powering: 2 x Volvo D6-440 | Speed: > 45kts | Guests: 14

CUSTOM LIMOUSINE 11.6m

Powering: 2 x Volvo D6-440 | Speed: > 45kts | Guests: 14

CUSTOM LIMOUSINE 11.2m

Powering: 2 x D6 400hp – Sterndrive | Speed: > 41kts | Guests: 12

CUSTOM LIMOUSINE 11.2m

Powering: 2 x D6 400hp – Sterndrive | Speed: > 41kts | Guests: 12

CUSTOM LIMOUSINE 9.4m

Powering: Yanmar 8LV 370hp – Sterndrive | Speed: 34kts | Guests: 8

CUSTOM LIMOUSINE 9.4m

Powering: Yanmar 8LV 370hp – Sterndrive | Speed: 34kts | Guests: 8