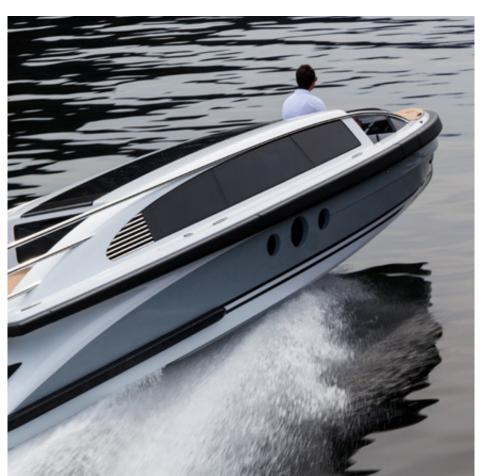

CUSTOM LIMOUSINE 11.6m

Powering: 2 x Volvo D6-440 | Speed: > 45kts | Guests: 14

CUSTOM LIMOUSINE 11.6m

Powering: 2 x Volvo D6-440 | Speed: > 45kts | Guests: 14

CUSTOM LIMOUSINE 11.2m

Powering: 2 x D6 400hp – Sterndrive | Speed: > 41kts | Guests: 12