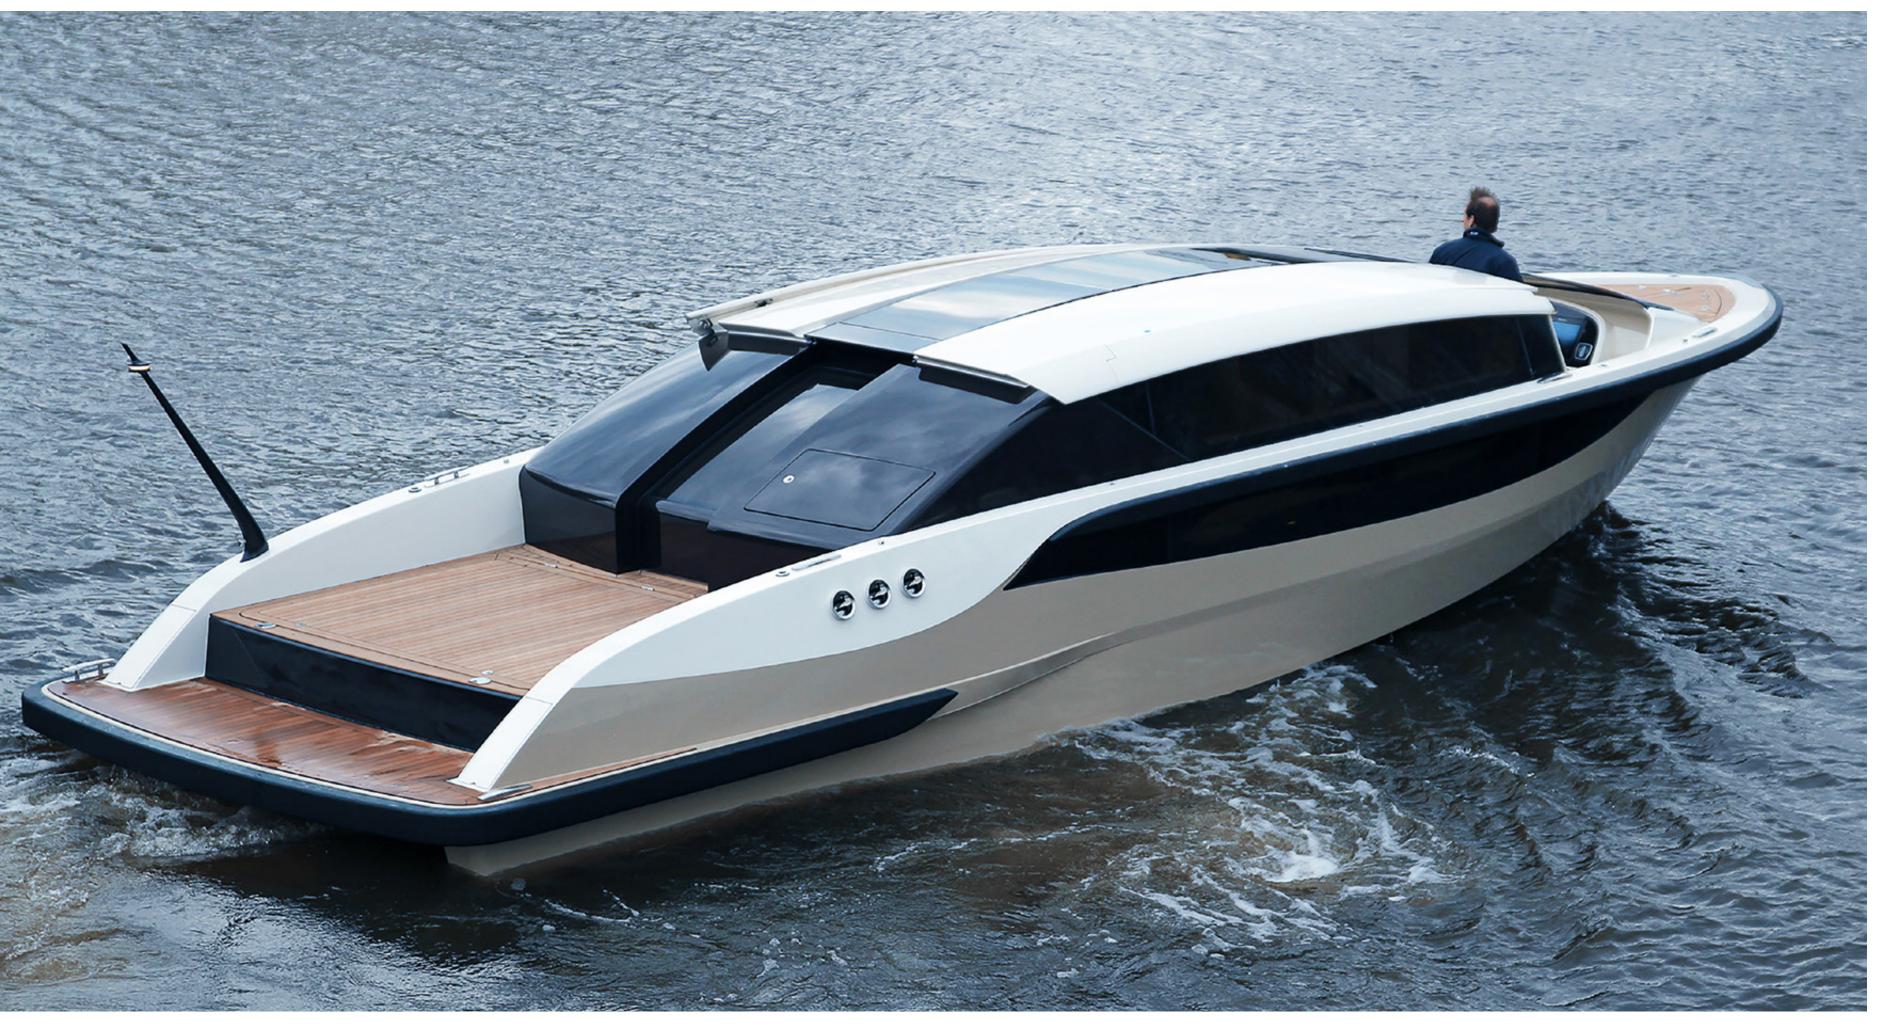

CUSTOM LIMOUSINE 11.6m

Powering: 2 x Volvo D6-440 | Speed: > 45kts | Guests: 14

CUSTOM LIMOUSINE 11.6m

Powering: 2 x Volvo D6-440 | Speed: > 45kts | Guests: 14

CUSTOM LIMOUSINE 11.2m

Powering: 2 x D6 400hp – Sterndrive | Speed: > 41kts | Guests: 12

CUSTOM LIMOUSINE 11.2m

Powering: 2 x D6 400hp – Sterndrive | Speed: > 41kts | Guests: 12

CUSTOM LIMOUSINE 9.4m

Powering: Yanmar 8LV 370hp – Sterndrive | Speed: 34kts | Guests: 8

CUSTOM LIMOUSINE 9.4m

Powering: Yanmar 8LV 370hp – Sterndrive | Speed: 34kts | Guests: 8