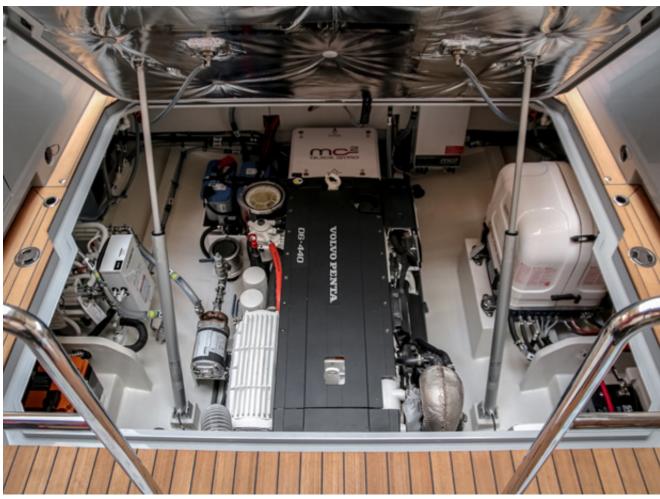

# CUSTOM Limousine Tenders

CUSTOM LIMOUSINE 10m

Powering: Volvo D6-440 | Speed: 40kts | Guests: 12

CUSTOM LIMOUSINE 10m

Powering: Volvo D6-440 | Speed: 40kts | Guests: 12

CUSTOM LIMOUSINE 10m

Powering: Volvo D6-440 | Speed: 40kts | Guests: 12