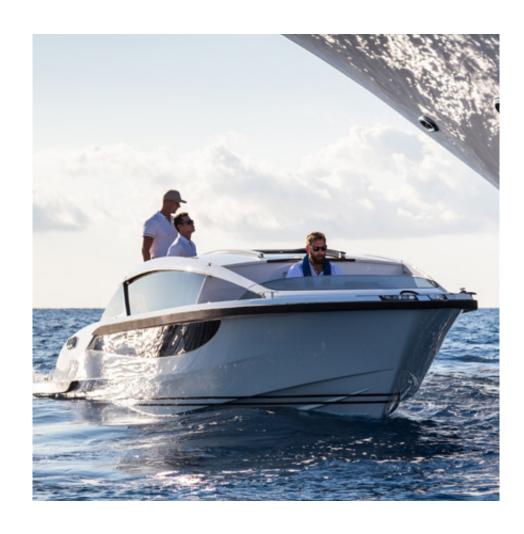

CUSTOM LIMOUSINE 11.6m

Powering: 2 x Volvo D6-440 | Speed: > 45kts | Guests: 14

CUSTOM LIMOUSINE 11.6m

Powering: 2 x Volvo D6-440 | Speed: > 45kts | Guests: 14

CUSTOM LIMOUSINE 11.2m

Powering: 2 x D6 400hp – Sterndrive | Speed: > 41kts | Guests: 12

CUSTOM LIMOUSINE 11.2m

Powering: 2 x D6 400hp – Sterndrive | Speed: > 41kts | Guests: 12

CUSTOM LIMOUSINE 9.4m

Powering: Yanmar 8LV 370hp – Sterndrive | Speed: 34kts | Guests: 8

CUSTOM LIMOUSINE 9.4m

Powering: Yanmar 8LV 370hp – Sterndrive | Speed: 34kts | Guests: 8