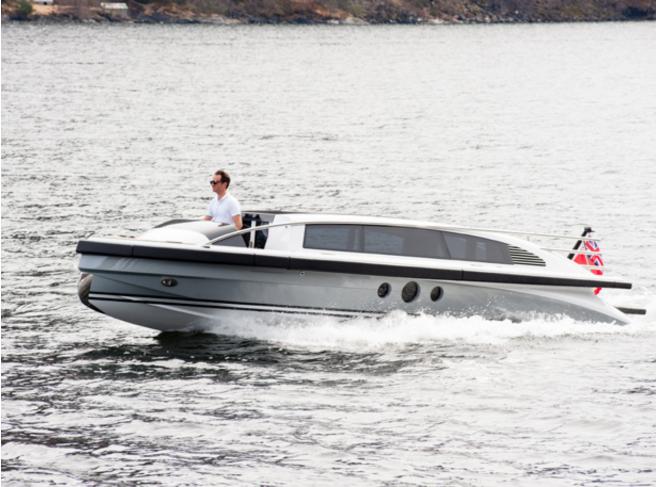

CUSTOM LIMOUSINE 11.2m

Powering: 2 x D6 400hp – Sterndrive | Speed: > 41kts | Guests: 12

CUSTOM LIMOUSINE 9.4m

Powering: Yanmar 8LV 370hp – Sterndrive | Speed: 34kts | Guests: 8

CUSTOM LIMOUSINE 9.4m

Powering: Yanmar 8LV 370hp – Sterndrive | Speed: 34kts | Guests: 8