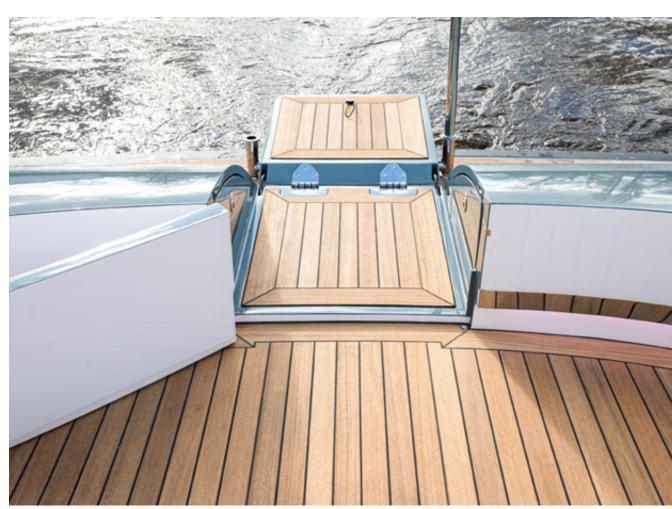

# CUSTOM Limousine Tenders

CUSTOM LIMOUSINE 10m

Powering: Volvo D6-440 | Speed: 40kts | Guests: 12

CUSTOM LIMOUSINE 10m

Powering: Volvo D6-440 | Speed: 40kts | Guests: 12

CUSTOM LIMOUSINE 10m

Powering: Volvo D6-440 | Speed: 40kts | Guests: 12

CUSTOM LIMOUSINE 11.6m

Powering: 2 x Volvo D6-440 | Speed: > 45kts | Guests: 14

CUSTOM LIMOUSINE 11.6m

Powering: 2 x Volvo D6-440 | Speed: > 45kts | Guests: 14

CUSTOM LIMOUSINE 11.2m

Powering: 2 x D6 400hp – Sterndrive | Speed: > 41kts | Guests: 12