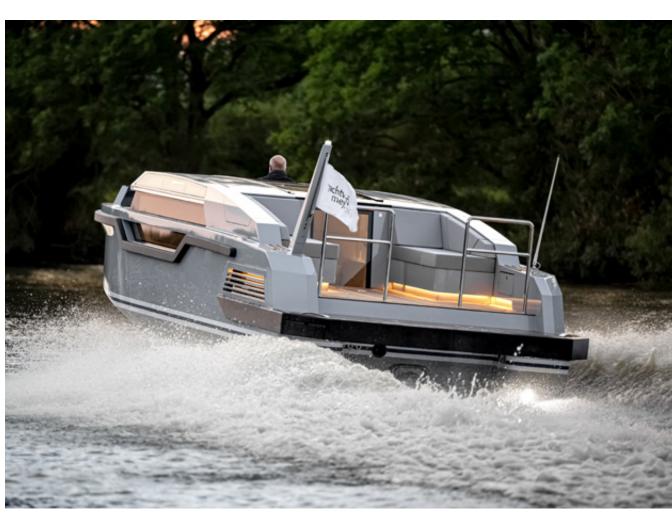

# CUSTOM Limousine Tenders

CUSTOM LIMOUSINE 10m

Powering: Volvo D6-440 | Speed: 40kts | Guests: 12

CUSTOM LIMOUSINE 10m

Powering: Volvo D6-440 | Speed: 40kts | Guests: 12

CUSTOM LIMOUSINE 10m

Powering: Volvo D6-440 | Speed: 40kts | Guests: 12