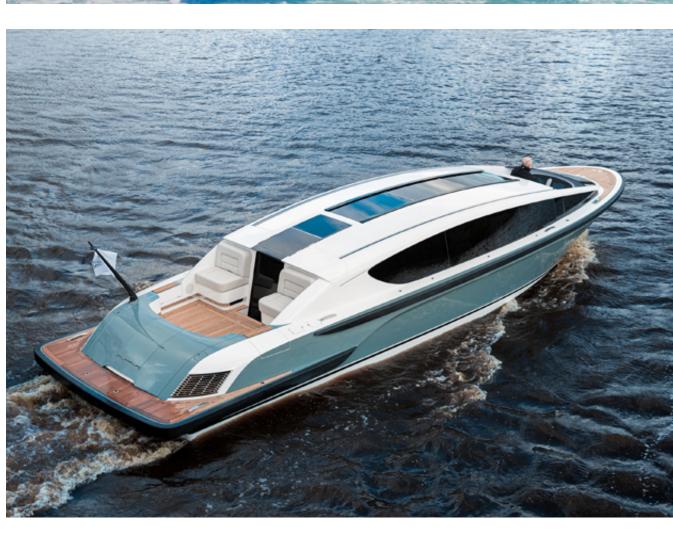

CUSTOM LIMOUSINE 11.2m

Powering: 2 x D6 400hp – Sterndrive | Speed: > 41kts | Guests: 12

CUSTOM LIMOUSINE 9.4m

Powering: Yanmar 8LV 370hp – Sterndrive | Speed: 34kts | Guests: 8

CUSTOM LIMOUSINE 9.4m

Powering: Yanmar 8LV 370hp – Sterndrive | Speed: 34kts | Guests: 8

CUSTOM LIMOUSINE 8.2m

Powering: 1x Volvo D4 – Sterndrive | Speed: > 35kts | Guests: 9

CUSTOM LIMOUSINE 10.5m (FRONT HELM STATION)

Powering: 2 x Volvo D4-300 Aquamatic Sterndrive | Speed: > 35kts | Guests: 12