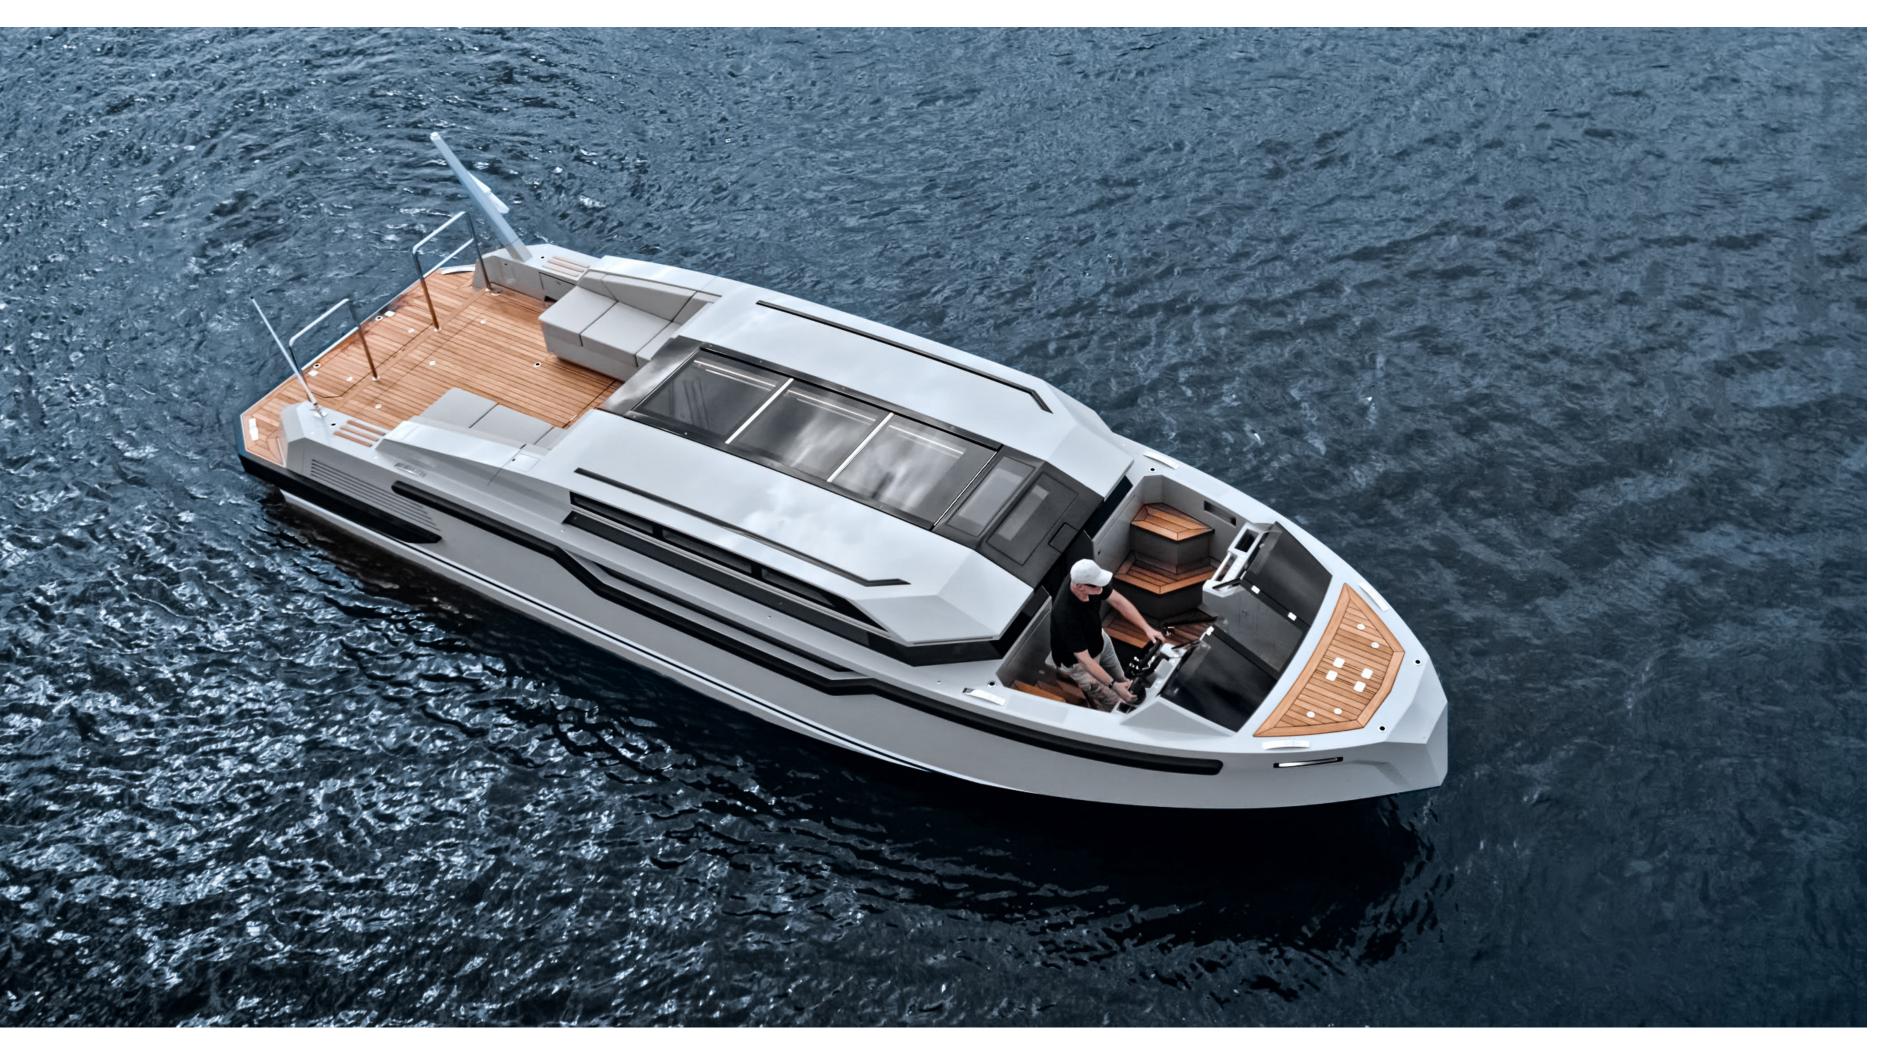

# CUSTOM Limousine Tenders

CUSTOM LIMOUSINE 10m

Powering: Volvo D6-440 | Speed: 40kts | Guests: 12

CUSTOM LIMOUSINE 10m

Powering: Volvo D6-440 | Speed: 40kts | Guests: 12

CUSTOM LIMOUSINE 10m

Powering: Volvo D6-440 | Speed: 40kts | Guests: 12