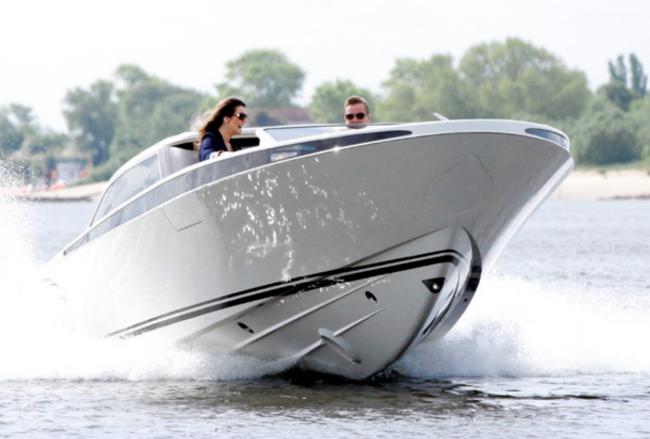

CUSTOM LIMOUSINE 8.2m

Powering: 1x Volvo D4 – Sterndrive | Speed: > 35kts | Guests: 9

CUSTOM LIMOUSINE 10.5m (FRONT HELM STATION)

Powering: 2 x Volvo D4-300 Aquamatic Sterndrive | Speed: > 35kts | Guests: 12

# SEMI-CUSTOM LIMOUSINE TENDERS

SEMI-CUSTOM LIMOUSINE 9m (FRONT HELM STATION)

Powering: 2x Volvo D4 320 hp – Sterndrive | Speed: > 35kts | Guests: 10

SEMI-CUSTOM LIMOUSINE 9m (FRONT HELM STATION)

Powering: 2x Volvo D4 320 hp – Sterndrive | Speed: > 35kts | Guests: 10