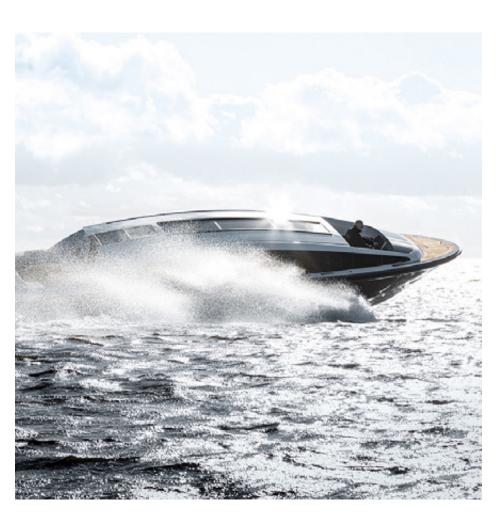

CUSTOM LIMOUSINE 11.6m

Powering: 2 x Volvo D6-440 | Speed: > 45kts | Guests: 14

CUSTOM LIMOUSINE 11.6m

Powering: 2 x Volvo D6-440 | Speed: > 45kts | Guests: 14

CUSTOM LIMOUSINE 11.2m

Powering: 2 x D6 400hp – Sterndrive | Speed: > 41kts | Guests: 12