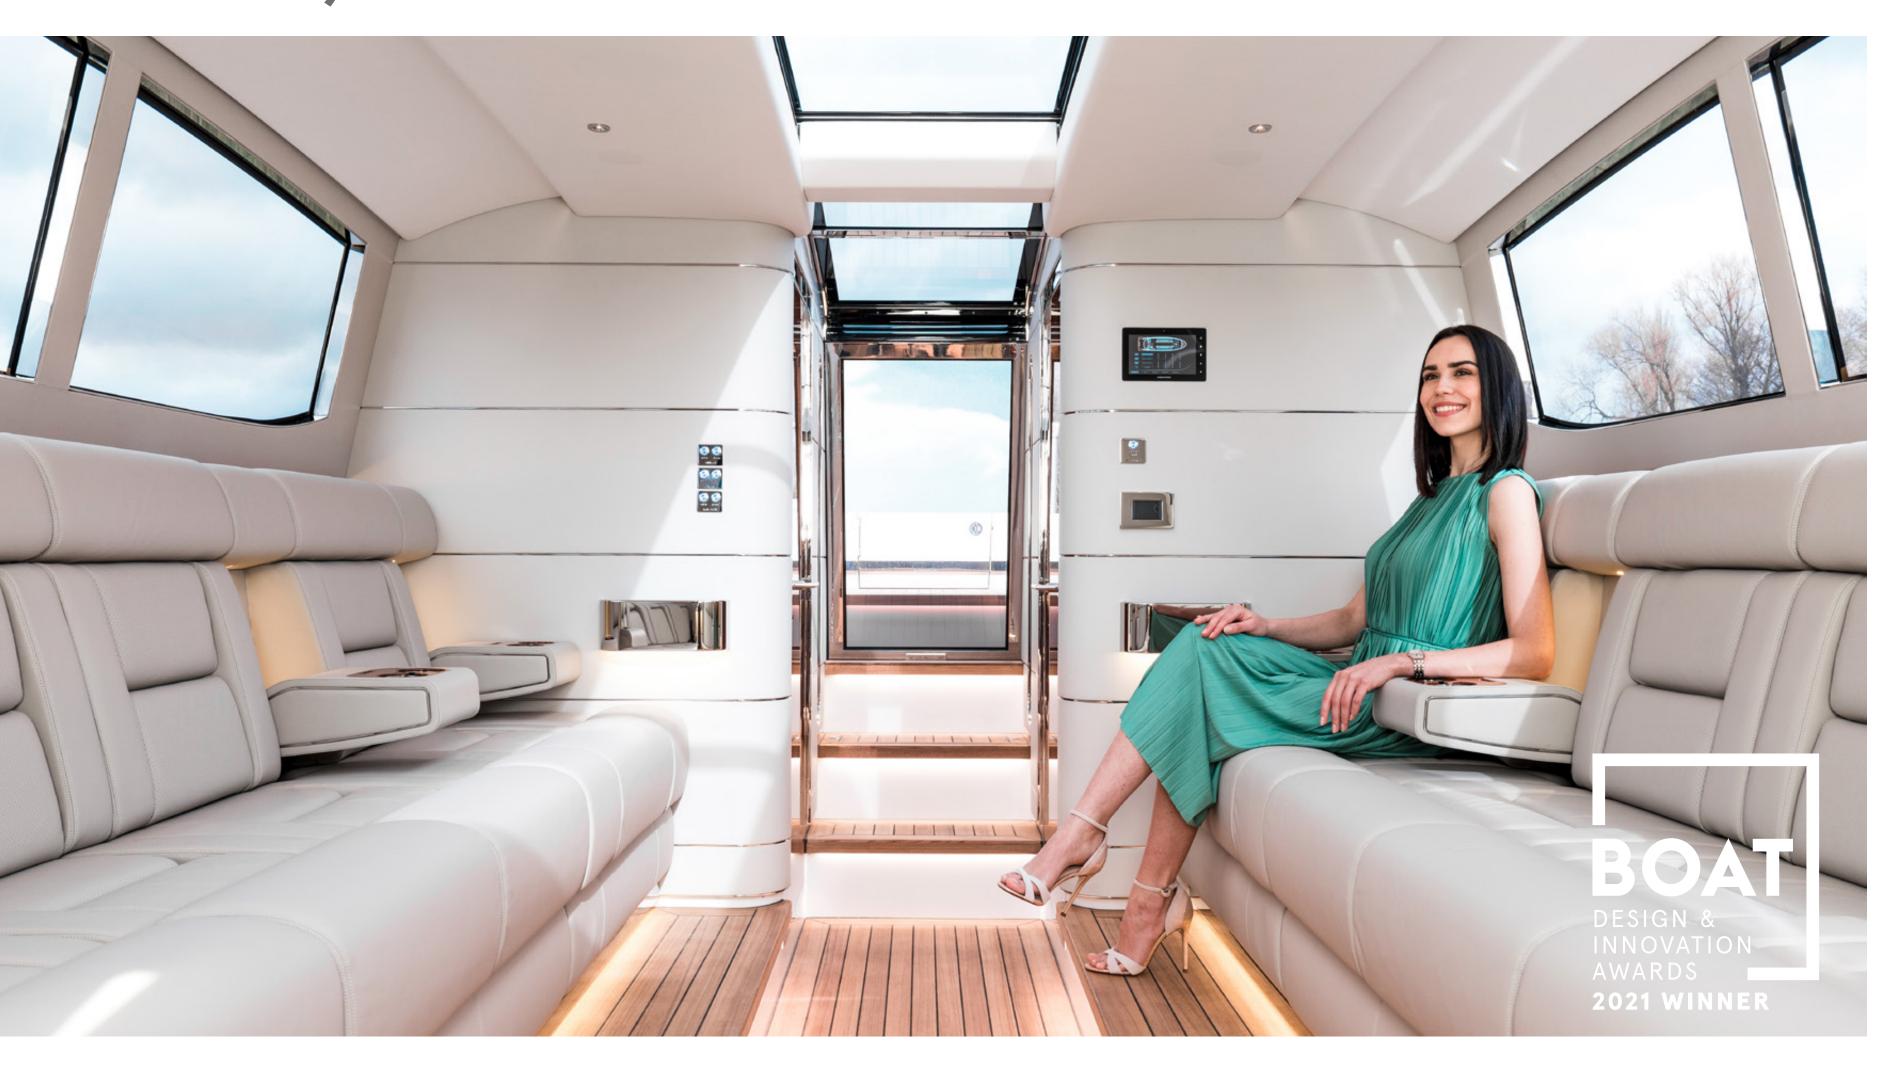

# SEMI-CUSTOM LIMOUSINE TENDERS

SEMI-CUSTOM LIMOUSINE 9m (FRONT HELM STATION)

Powering: 2x Volvo D4 320 hp – Sterndrive | Speed: > 35kts | Guests: 10

SEMI-CUSTOM LIMOUSINE 9m (FRONT HELM STATION)

Powering: 2x Volvo D4 320 hp – Sterndrive | Speed: > 35kts | Guests: 10

SEMI-CUSTOM LIMOUSINE 9m (AFT HELM STATION)

Powering: 2x Yanmar 6BY3-220hp – Sterndrive | Speed: > 35kts | Guests: 12

SEMI-CUSTOM LIMOUSINE 9m (AFT HELM STATION)

Powering: 2x Yanmar 6BY3-220hp – Sterndrive | Speed: > 35kts | Guests: 12