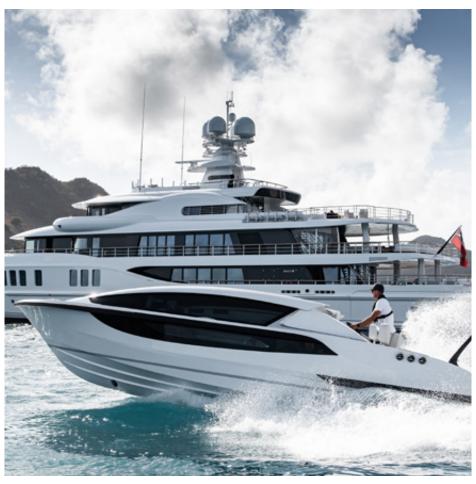

CUSTOM LIMOUSINE 11.6m

Powering: 2 x Volvo D6-440 | Speed: > 45kts | Guests: 14

CUSTOM LIMOUSINE 11.6m

Powering: 2 x Volvo D6-440 | Speed: > 45kts | Guests: 14

CUSTOM LIMOUSINE 11.2m

Powering: 2 x D6 400hp – Sterndrive | Speed: > 41kts | Guests: 12

CUSTOM LIMOUSINE 11.2m

Powering: 2 x D6 400hp – Sterndrive | Speed: > 41kts | Guests: 12

CUSTOM LIMOUSINE 9.4m

Powering: Yanmar 8LV 370hp – Sterndrive | Speed: 34kts | Guests: 8

CUSTOM LIMOUSINE 9.4m

Powering: Yanmar 8LV 370hp – Sterndrive | Speed: 34kts | Guests: 8