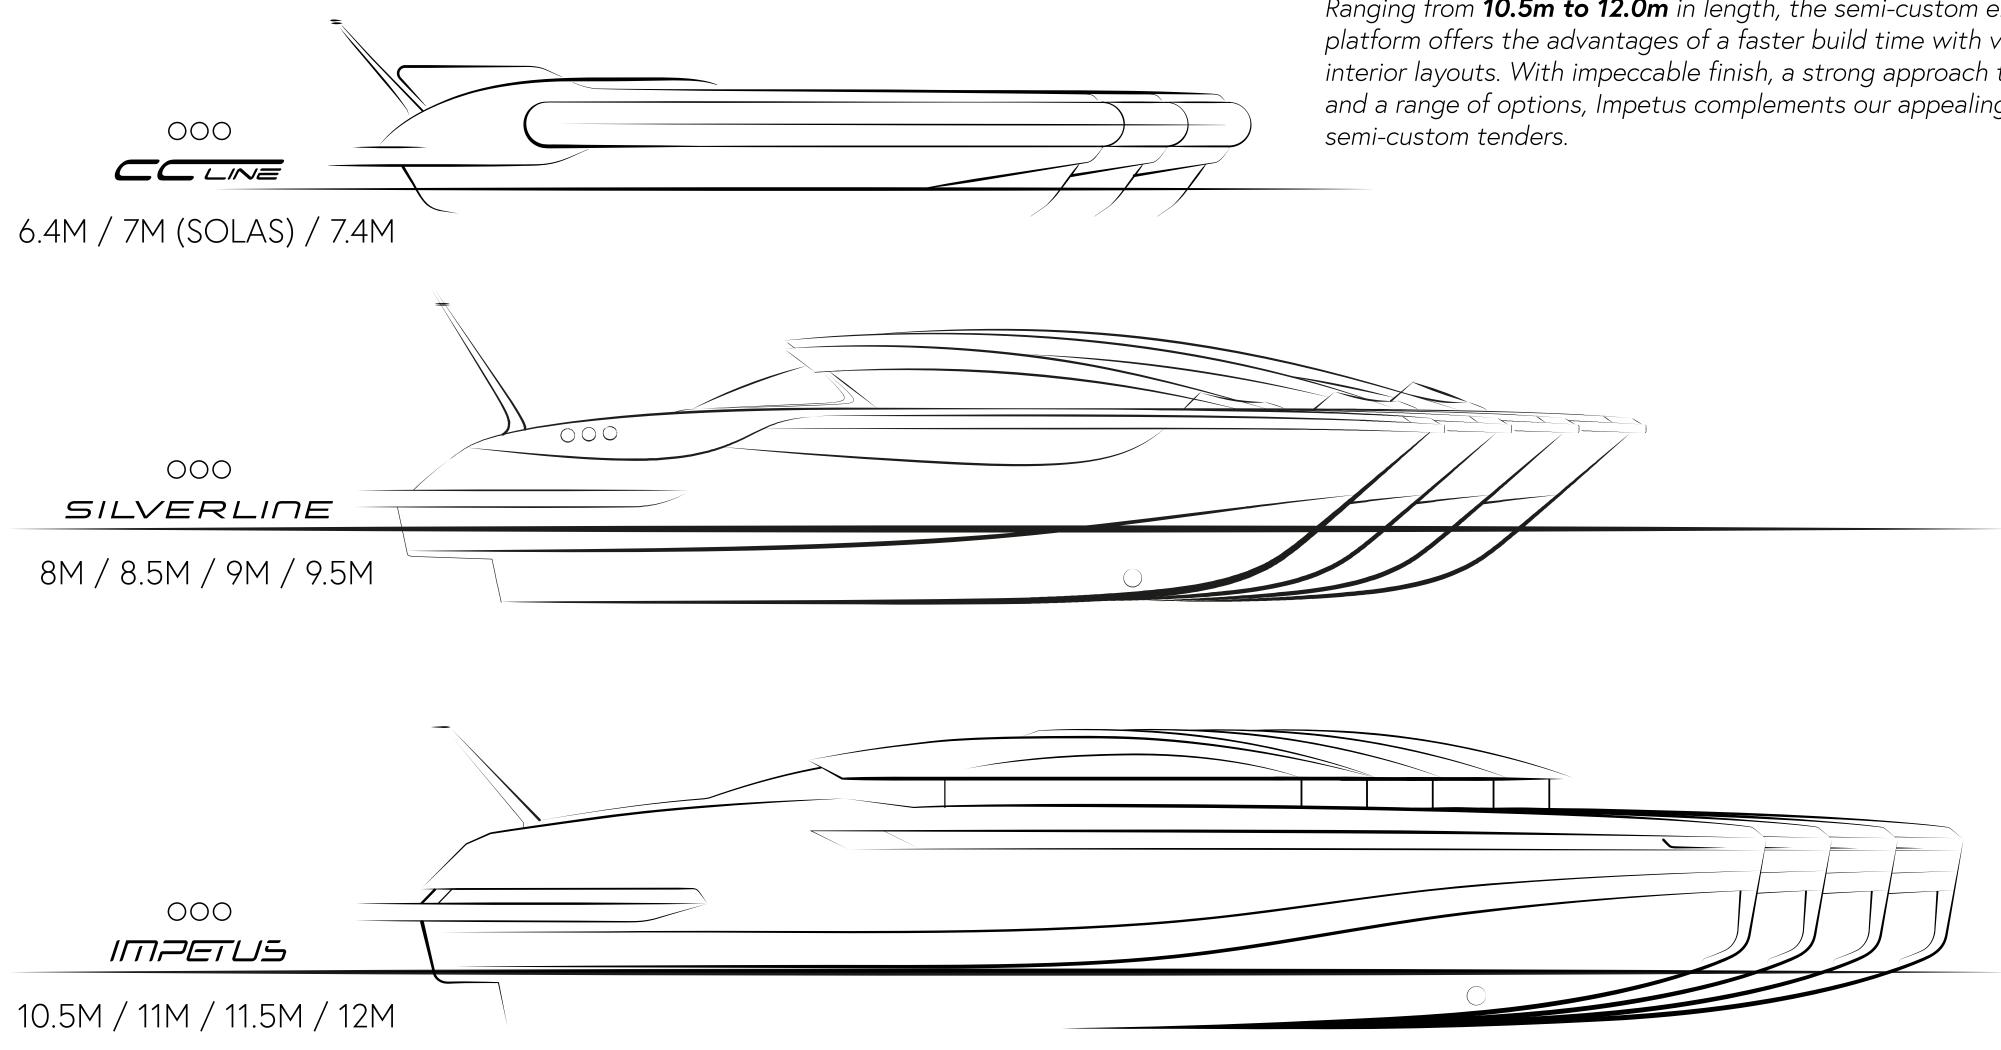

Ranging from 10.5m to 12.0m in length, the semi-custom engineered platform offers the advantages of a faster build time with varied deck and interior layouts. With impeccable finish, a strong approach to sustainability and a range of options, Impetus complements our appealing portfolio of

AFT DRIVE

0

Sharp lines and luxurious comfort characterise this slick-looking boat. The Impetus limo tender offers a high-tech opening glass roof, electric sun blinds, ergonomic seating in a range of formats, full AV and wine cooling. It is available in aft or forward helming versions. Truly outstanding design from every angle.

Z

\*various custom material and color options possible \*Electrical sun blinds shown

yachtwerft all rights reserved designed by meyer 000

Feel the energy, drive and dynamism of our new semi-custom line with this open version of the Impetus. Deep, comfortable seating forward is combined with a unique sunpad and bathing platform aft. With its ergonomic helm station, this is a boat that excites all the senses.