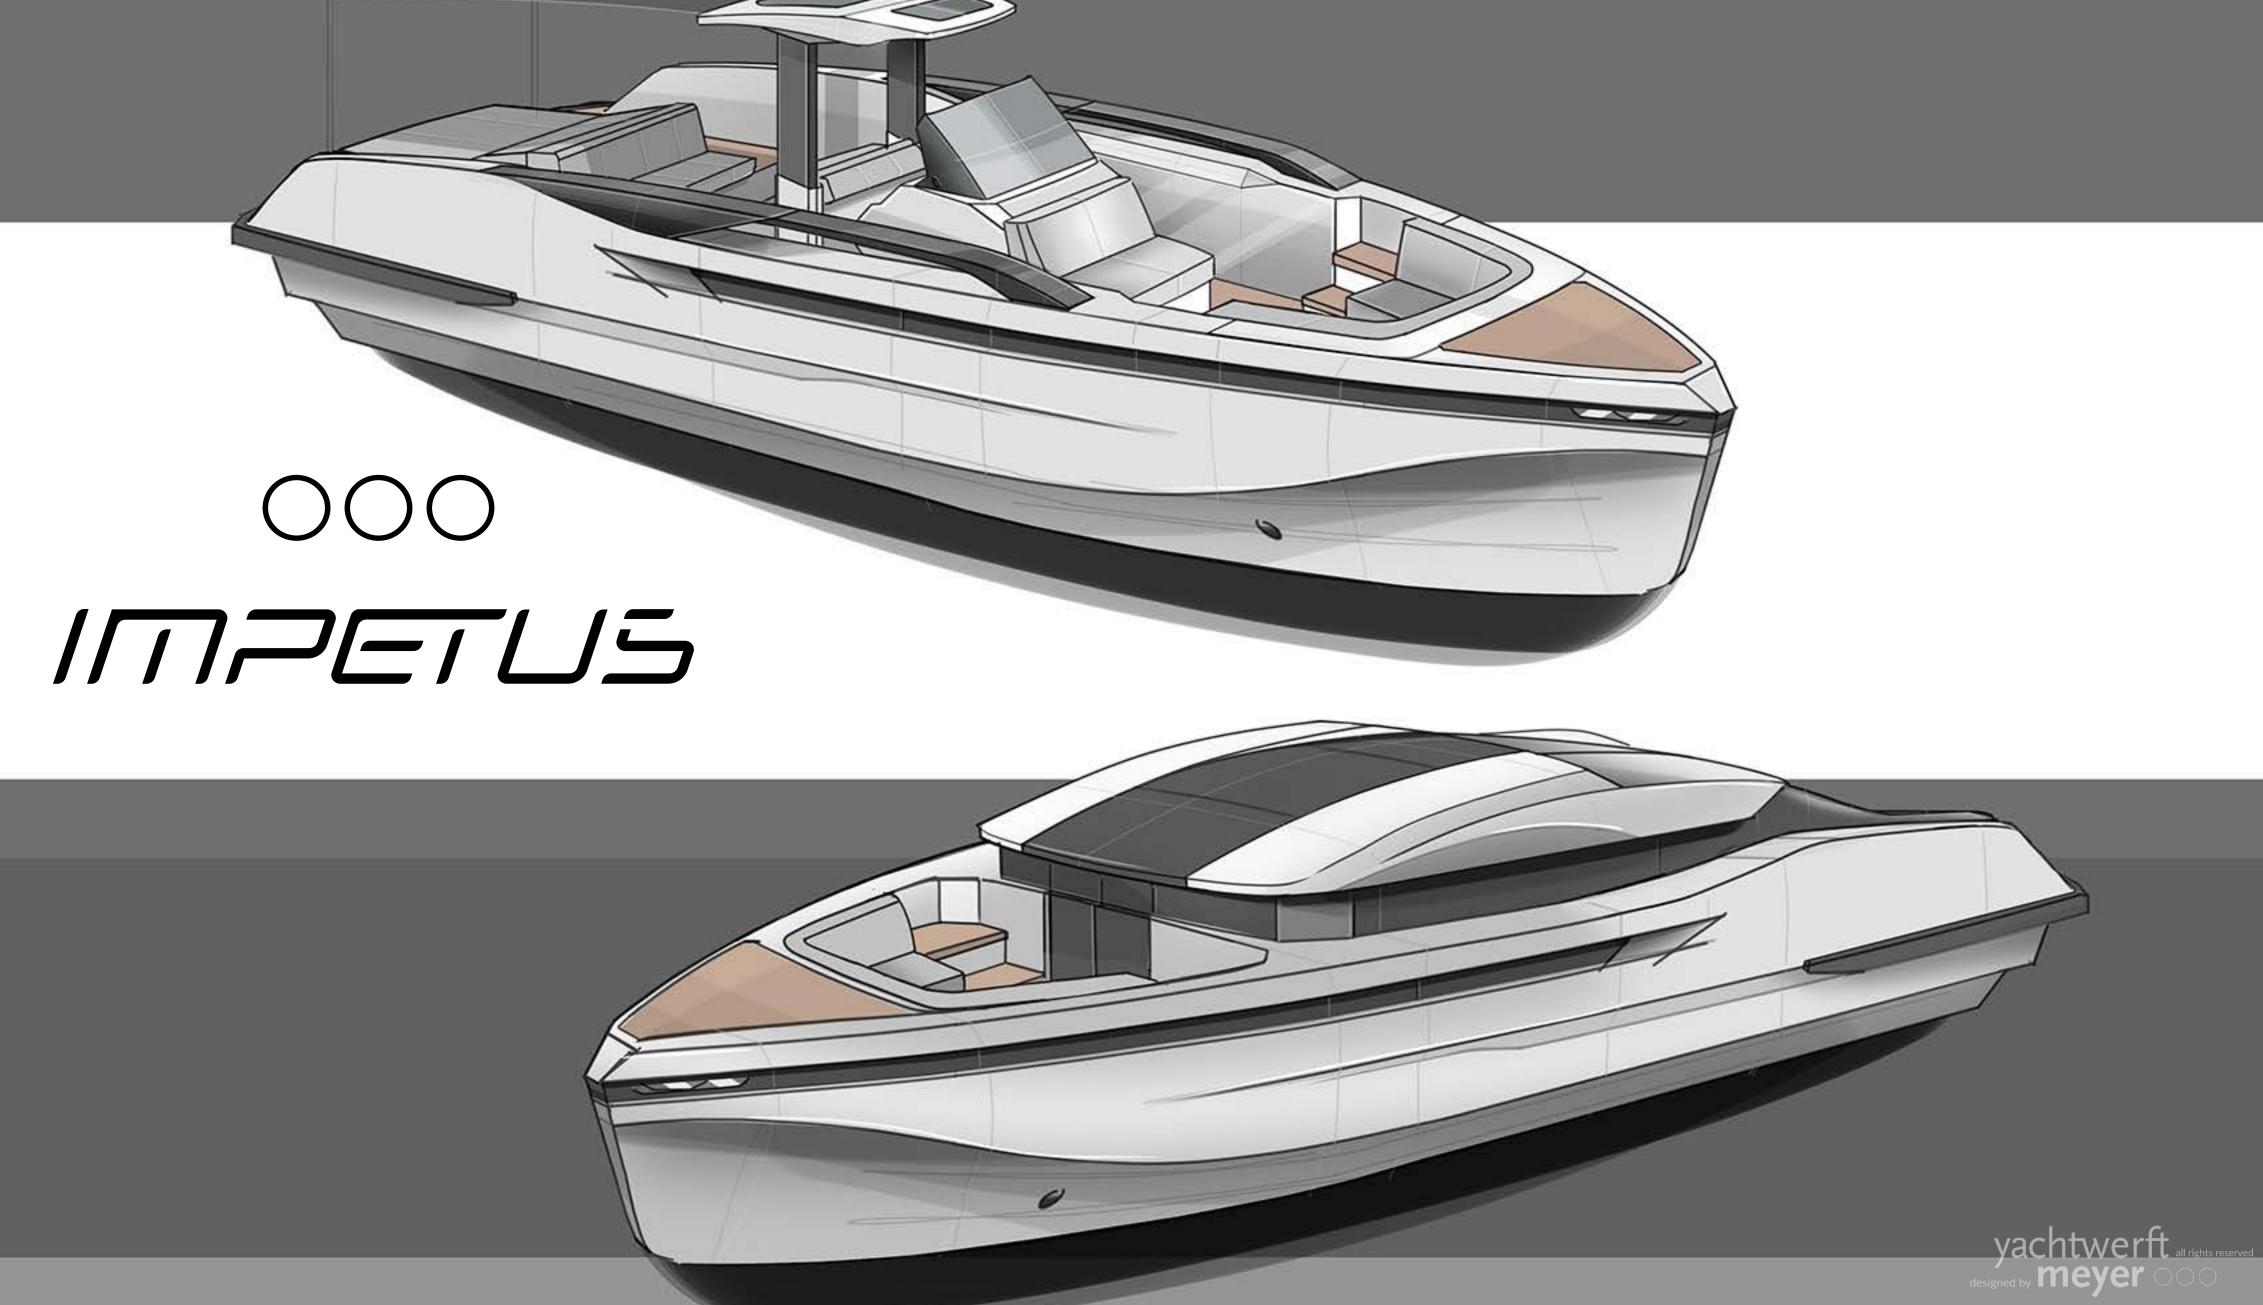

### OOOIMPETUS

NEW SERIES OF SEMI-CUSTOM OPEN AND LIMOUSINE TENDERS 10.5M - 12M

Z

\*various custom material and color options possible \*Electrical sun blinds shown

yachtwerft all rights reserved designed by meyer 000

Feel the energy, drive and dynamism of our new semi-custom line with this open version of the Impetus. Deep, comfortable seating forward is combined with a unique sunpad and bathing platform aft. With its ergonomic helm station, this is a boat that excites all the senses.

## 000 Impetus

NEW SERIES OF SEMI-CUSTOM OPEN AND LIMOUSINE TENDERS 10.5M - 12M