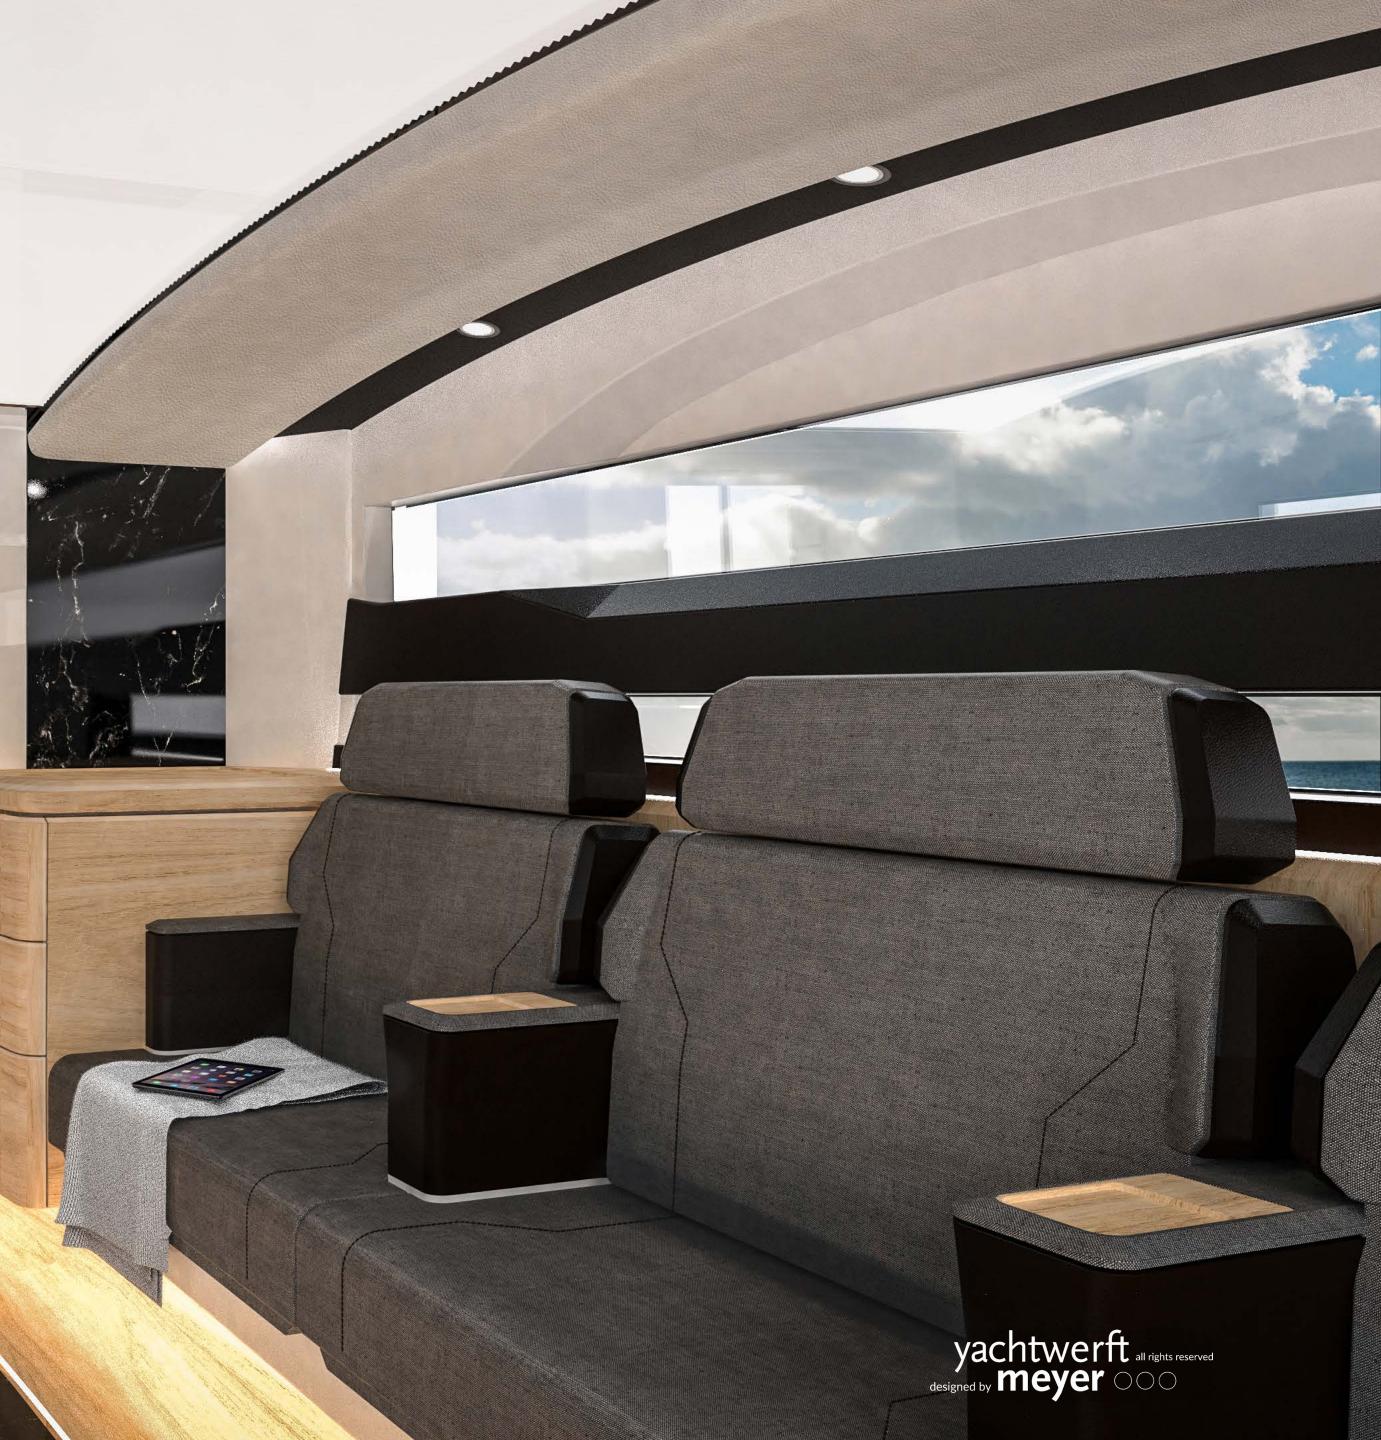

AFT DRIVE

0

Sharp lines and luxurious comfort characterise this slick-looking boat. The Impetus limo tender offers a high-tech opening glass roof, electric sun blinds, ergonomic seating in a range of formats, full AV and wine cooling. It is available in aft or forward helming versions. Truly outstanding design from every angle.

\*various custom material and color options possible \*Electrical sun blinds shown

 $\bigcirc$ 

000 IMPETUS

000

Z

\*various custom material and color options possible

yachtwerft all rights reserved esigned by meyer 000

000

Z

\*various custom material and color options possible \*Electrical sun blinds shown

yachtwerft all rights med by **meyer** 000

000

Z

\*various custom material and color options possible

000