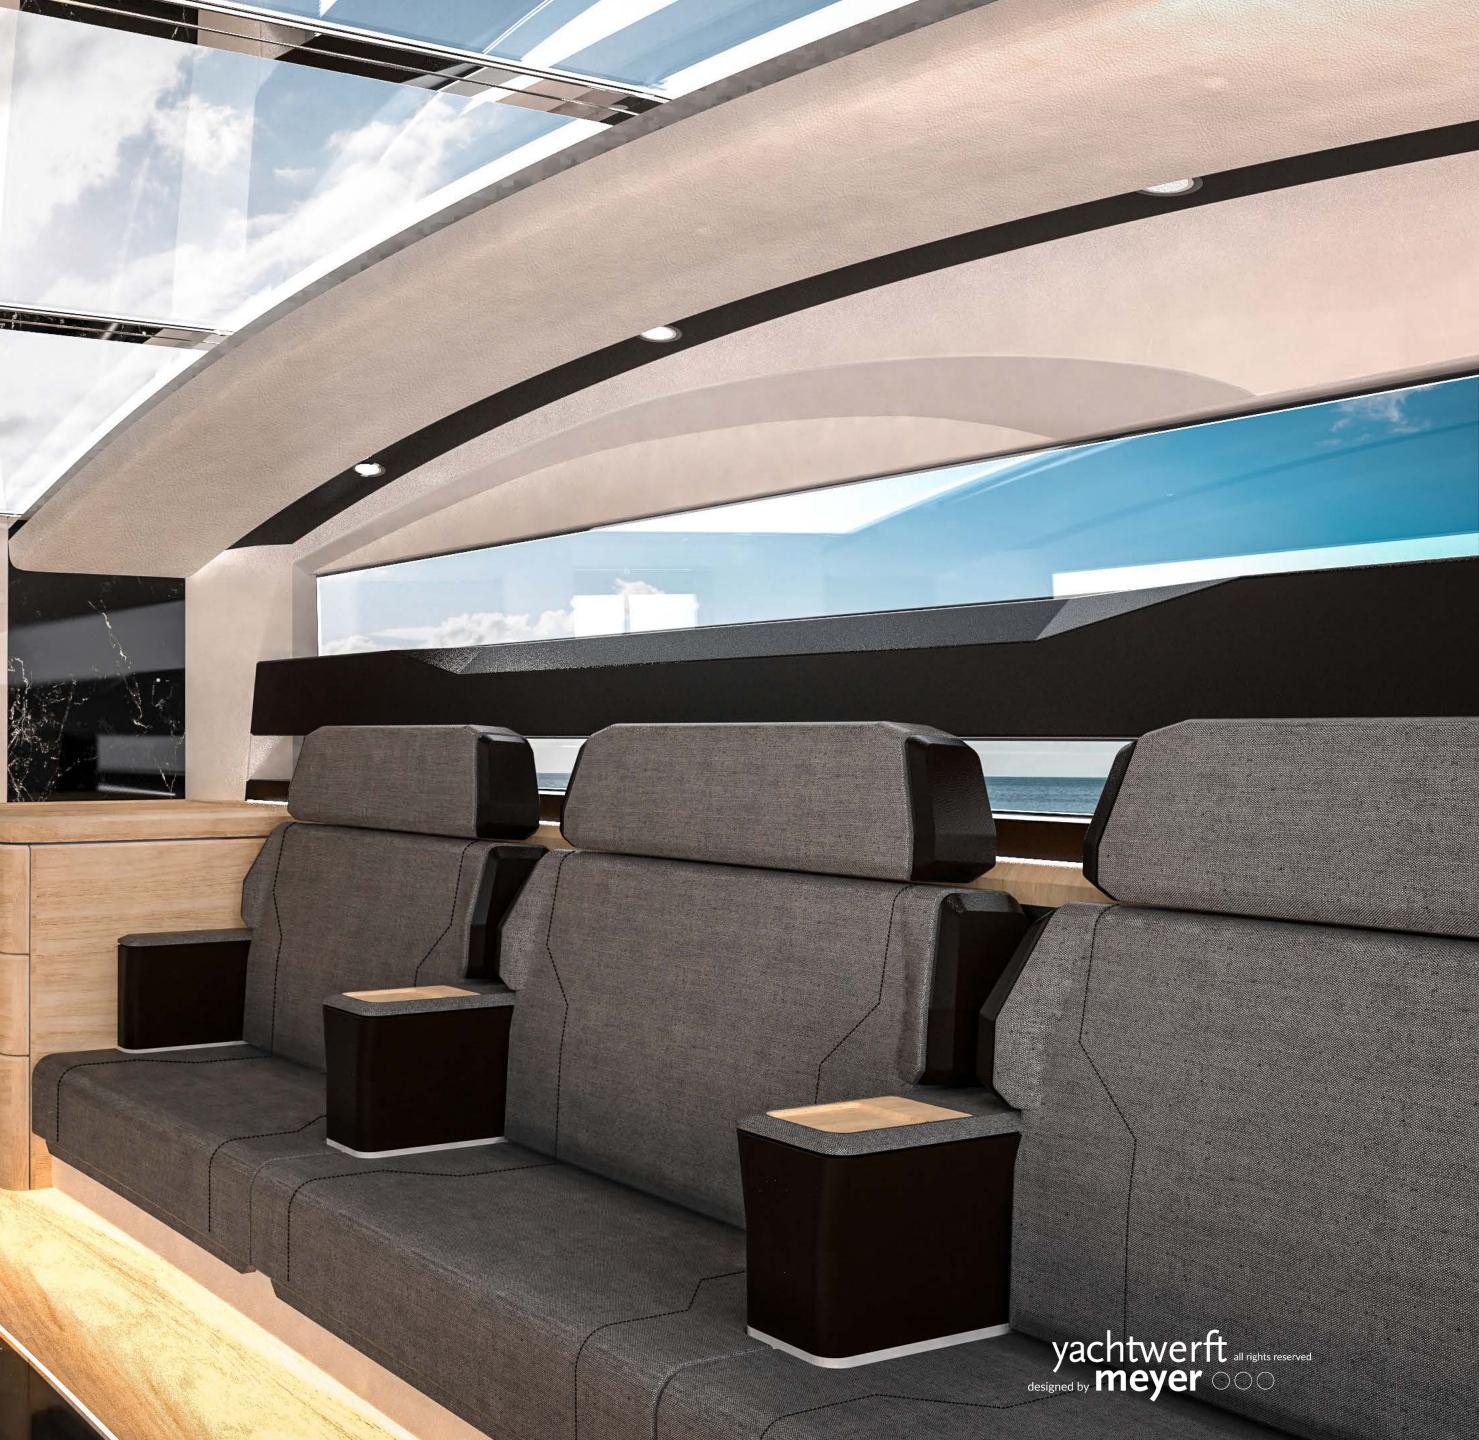

AFT DRIVE

0

Sharp lines and luxurious comfort characterise this slick-looking boat. The Impetus limo tender offers a high-tech opening glass roof, electric sun blinds, ergonomic seating in a range of formats, full AV and wine cooling. It is available in aft or forward helming versions. Truly outstanding design from every angle.

\*various custom material and color options possible \*Electrical sun blinds shown

 $\bigcirc$ 

000 IMPETUS

000

Z

\*various custom material and color options possible

yachtwerft all rights reserved esigned by meyer 000

000

Z

\*various custom material and color options possible \*Electrical sun blinds shown

yachtwerft all rights med by **meyer** 000

000

Z

\*various custom material and color options possible

000