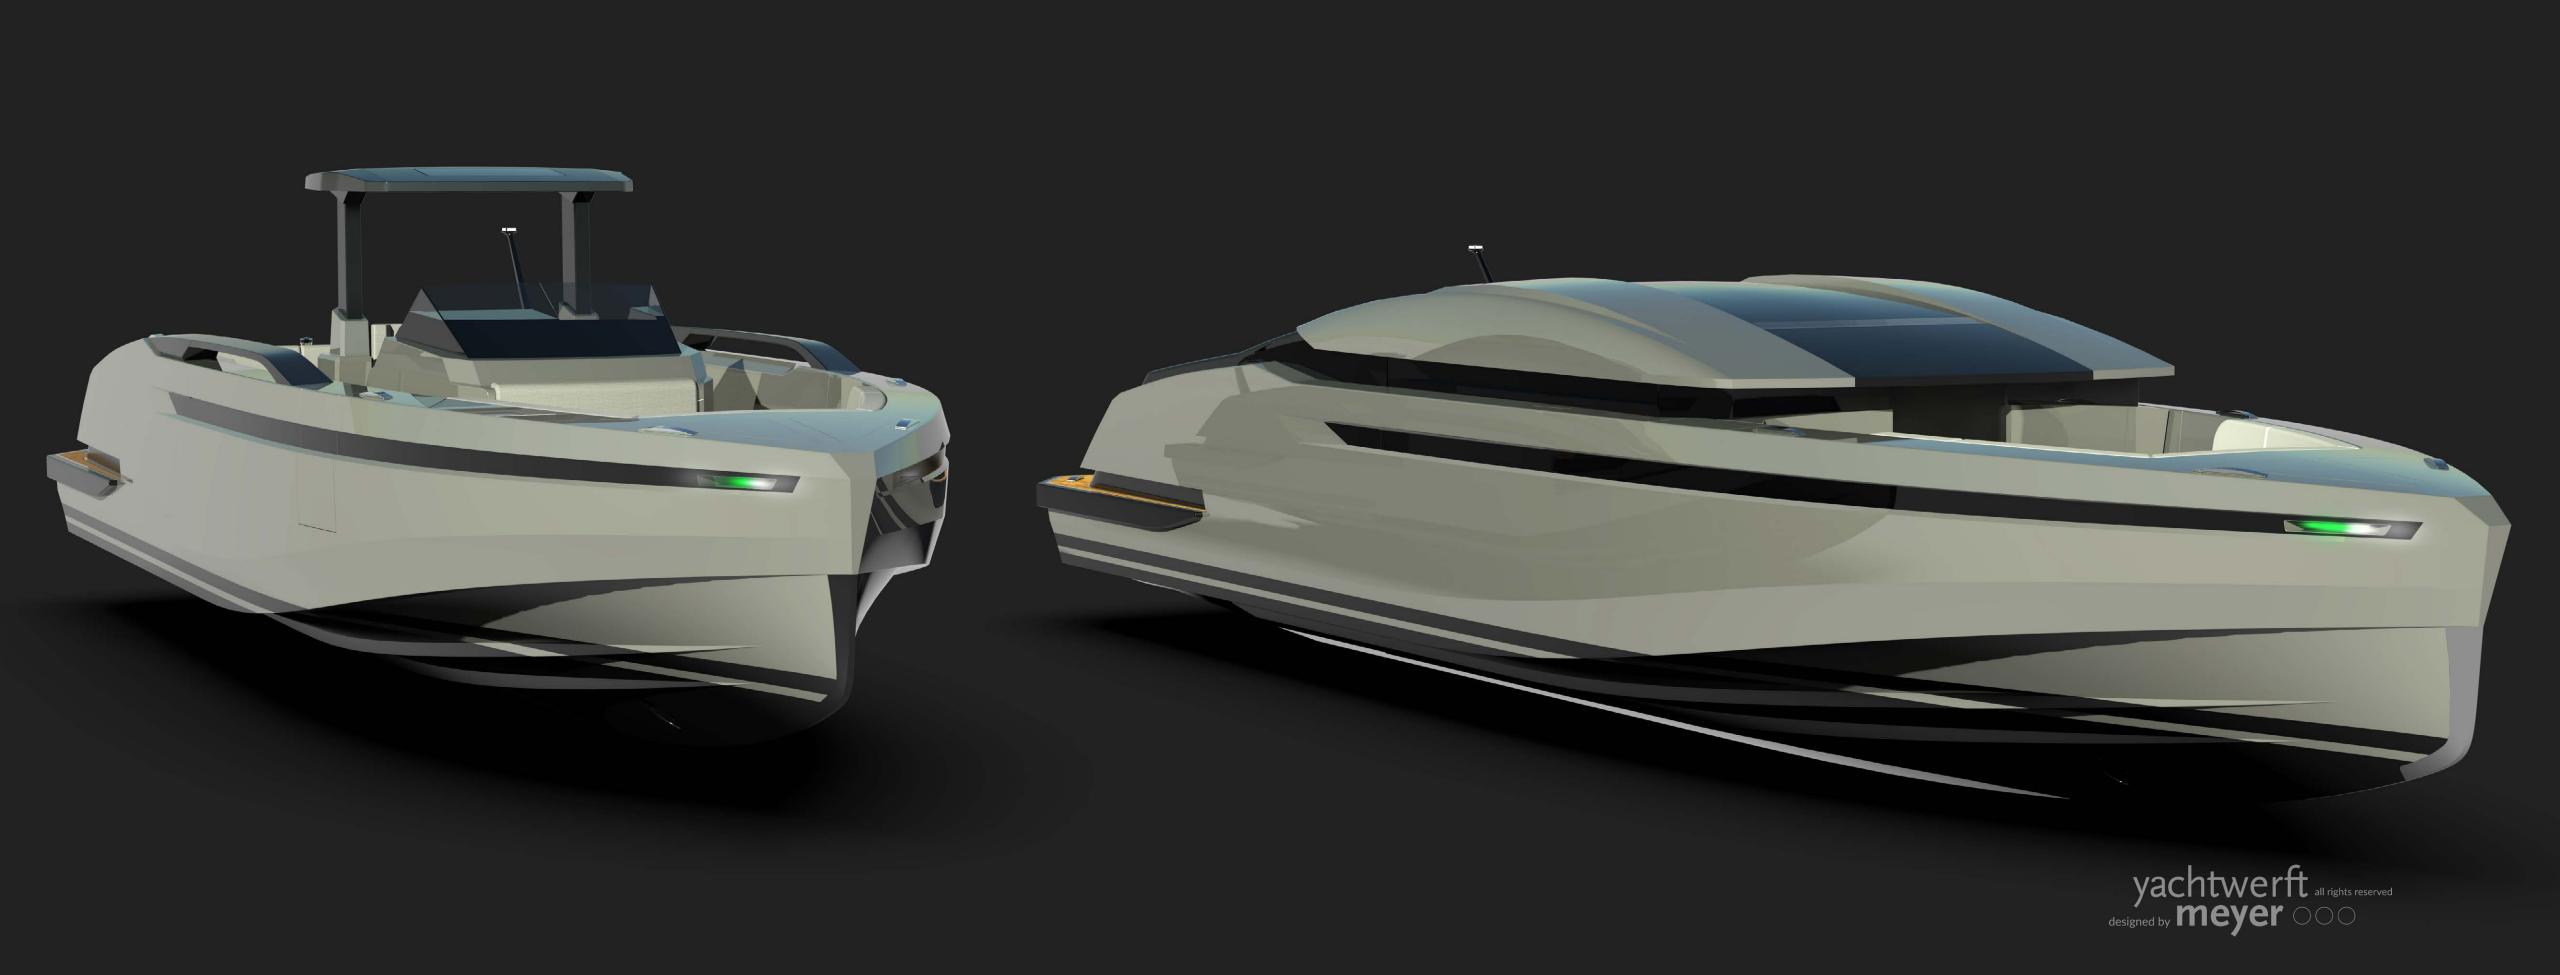

#### YACHTWERFT MEYER'S SEMI-CUSTOM LINES

*Impetus* is yachtwerft meyer's striking new contemporary series of open and limousine tenders. Painstakingly designed and engineered with a more aggressive, modern aesthetic, these dynamic tenders would perfectly complement your superyacht.

Ranging from 10.5m to 12.0m in length, the semi-custom engineered platform offers the advantages of a faster build time with varied deck and interior layouts. With impeccable finish, a strong approach to sustainability and a range of options, Impetus complements our appealing portfolio of

AFT DRIVE

0

Sharp lines and luxurious comfort characterise this slick-looking boat. The Impetus limo tender offers a high-tech opening glass roof, electric sun blinds, ergonomic seating in a range of formats, full AV and wine cooling. It is available in aft or forward helming versions. Truly outstanding design from every angle.