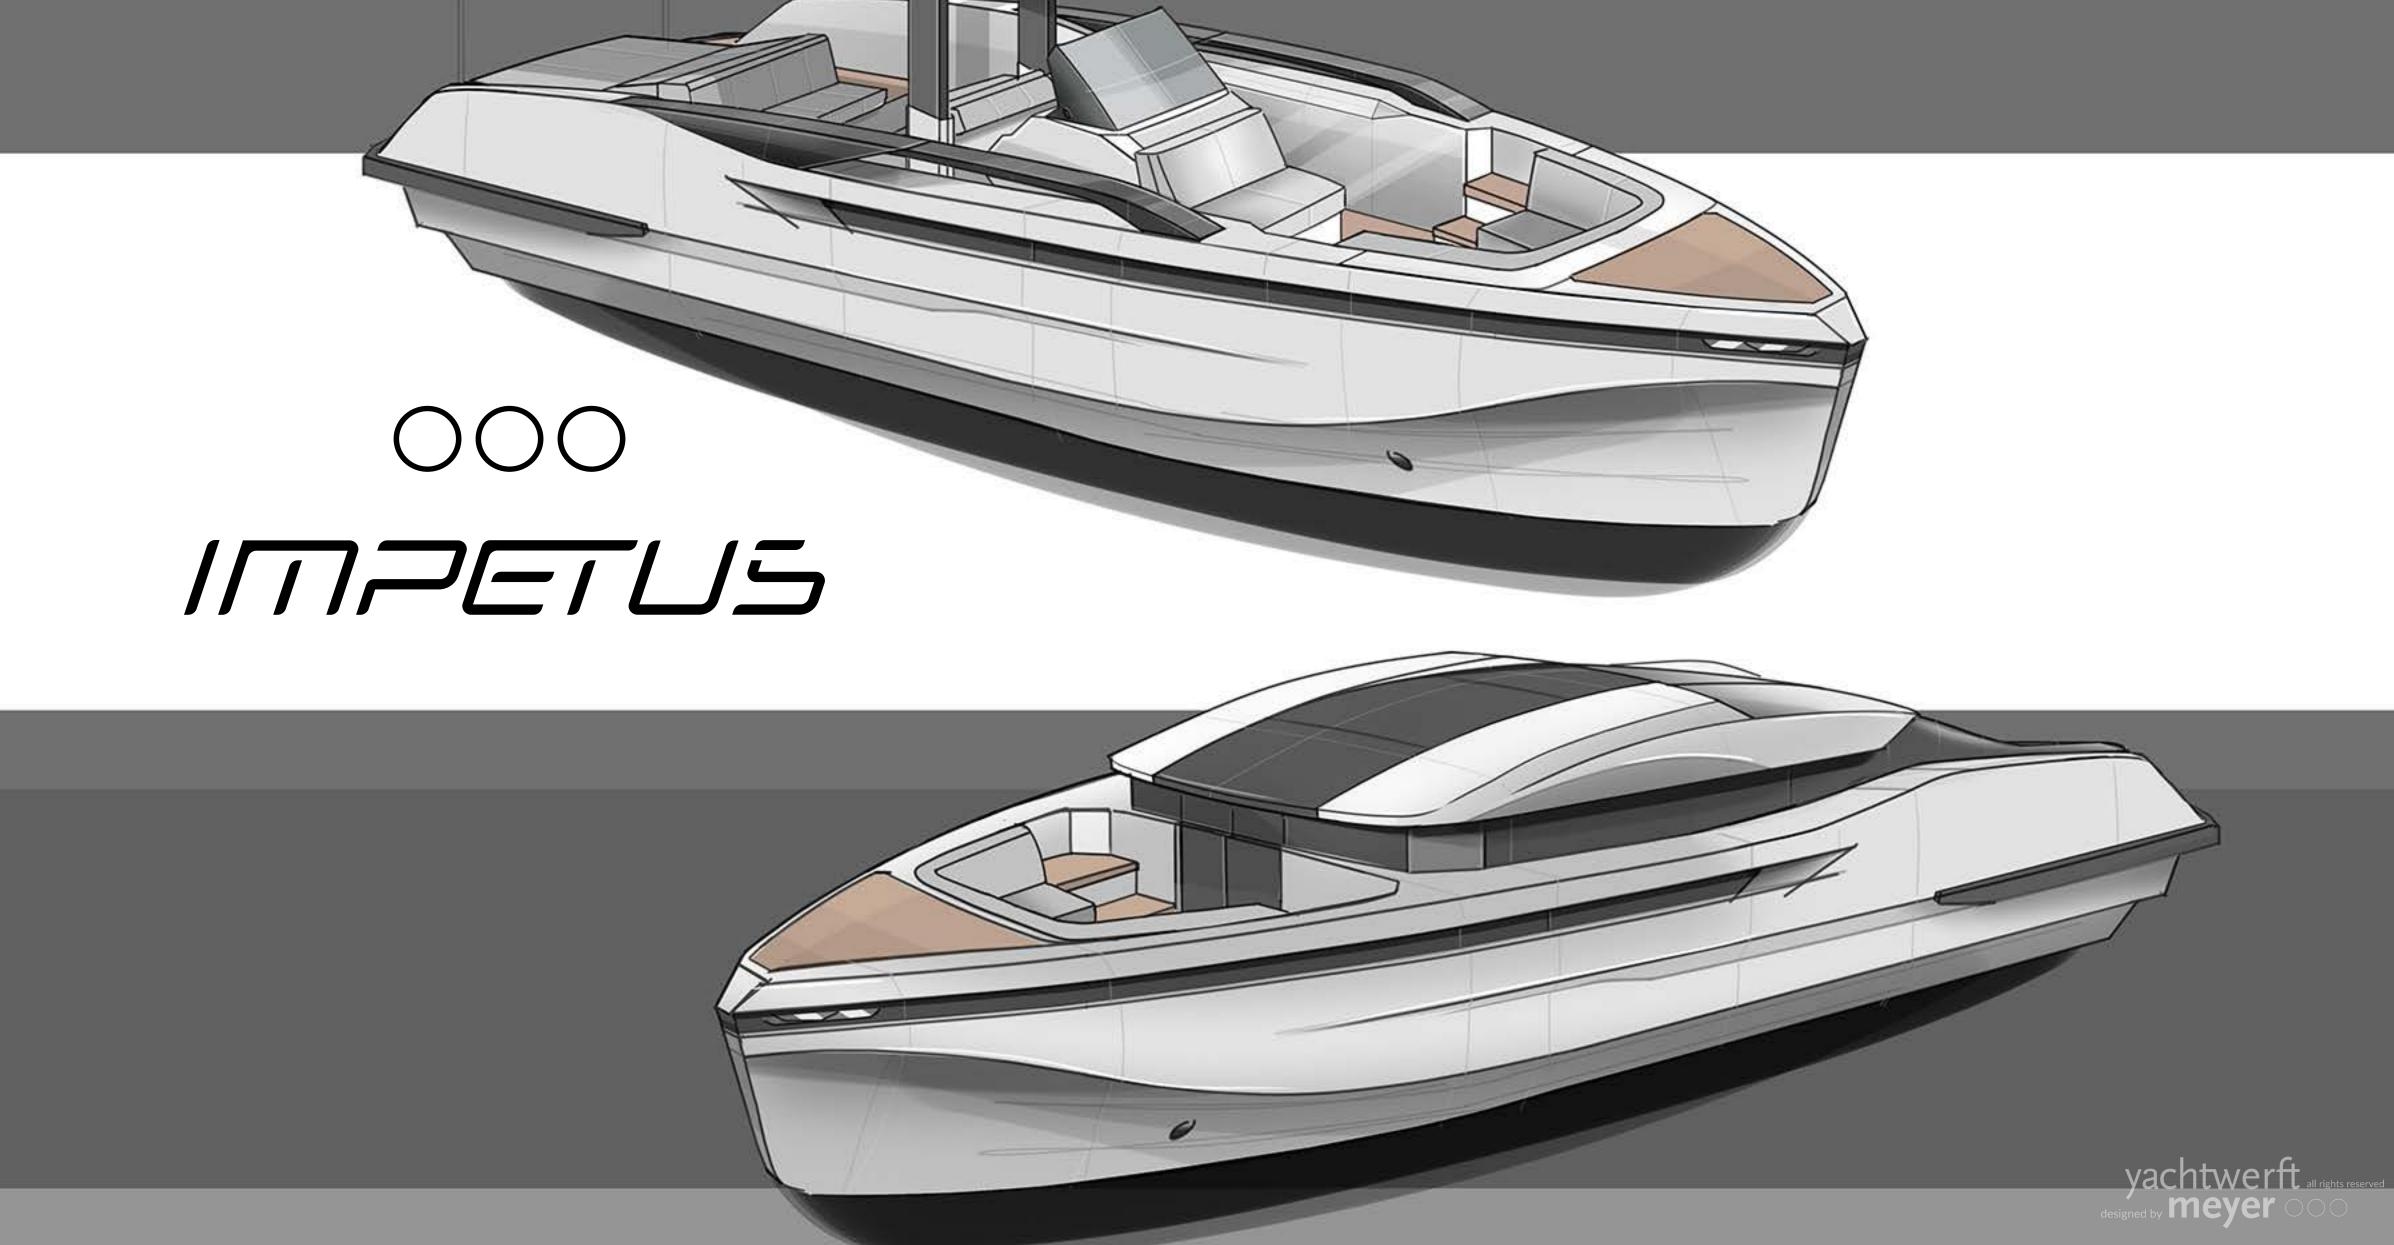

### OOOIMPETUS

NEW SERIES OF SEMI-CUSTOM OPEN AND LIMOUSINE TENDERS 10.5M - 12M

#### YACHTWERFT MEYER'S SEMI-CUSTOM LINES

*Impetus* is yachtwerft meyer's striking new contemporary series of open and limousine tenders. Painstakingly designed and engineered with a more aggressive, modern aesthetic, these dynamic tenders would perfectly complement your superyacht.

Ranging from 10.5m to 12.0m in length, the semi-custom engineered platform offers the advantages of a faster build time with varied deck and interior layouts. With impeccable finish, a strong approach to sustainability and a range of options, Impetus complements our appealing portfolio of

AFT DRIVE

0

Sharp lines and luxurious comfort characterise this slick-looking boat. The Impetus limo tender offers a high-tech opening glass roof, electric sun blinds, ergonomic seating in a range of formats, full AV and wine cooling. It is available in aft or forward helming versions. Truly outstanding design from every angle.