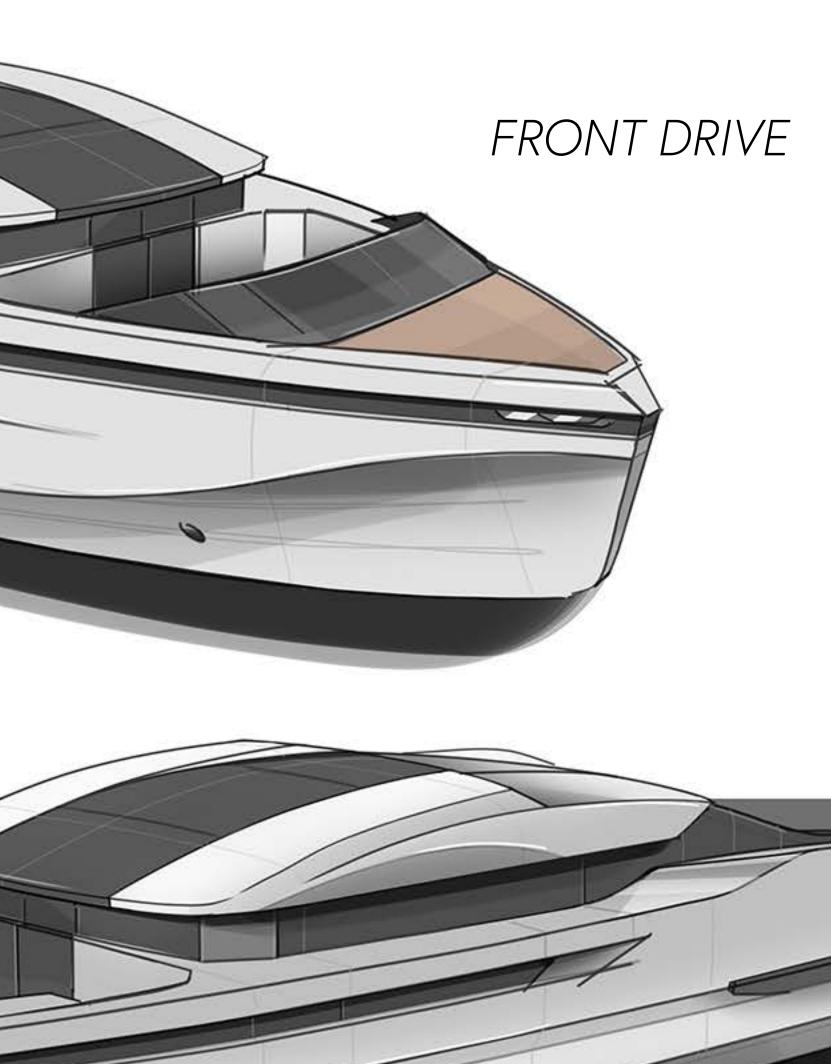

AFT DRIVE

0

Sharp lines and luxurious comfort characterise this slick-looking boat. The Impetus limo tender offers a high-tech opening glass roof, electric sun blinds, ergonomic seating in a range of formats, full AV and wine cooling. It is available in aft or forward helming versions. Truly outstanding design from every angle.

## 

000 IMPETUS FRONT VIEW

R

2

\*various custom material and color options possible

00

Ĩ

2