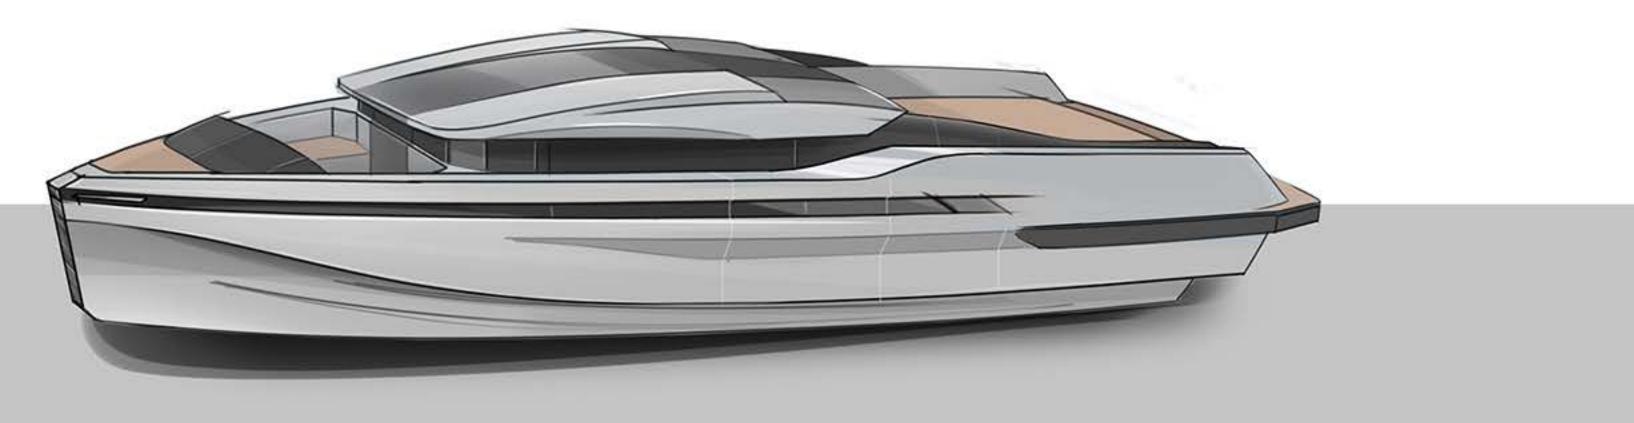

#### YACHTWERFT MEYER'S SEMI-CUSTOM LINES

*Impetus* is yachtwerft meyer's striking new contemporary series of open and limousine tenders. Painstakingly designed and engineered with a more aggressive, modern aesthetic, these dynamic tenders would perfectly complement your superyacht.

Ranging from 10.5m to 12.0m in length, the semi-custom engineered platform offers the advantages of a faster build time with varied deck and interior layouts. With impeccable finish, a strong approach to sustainability and a range of options, Impetus complements our appealing portfolio of