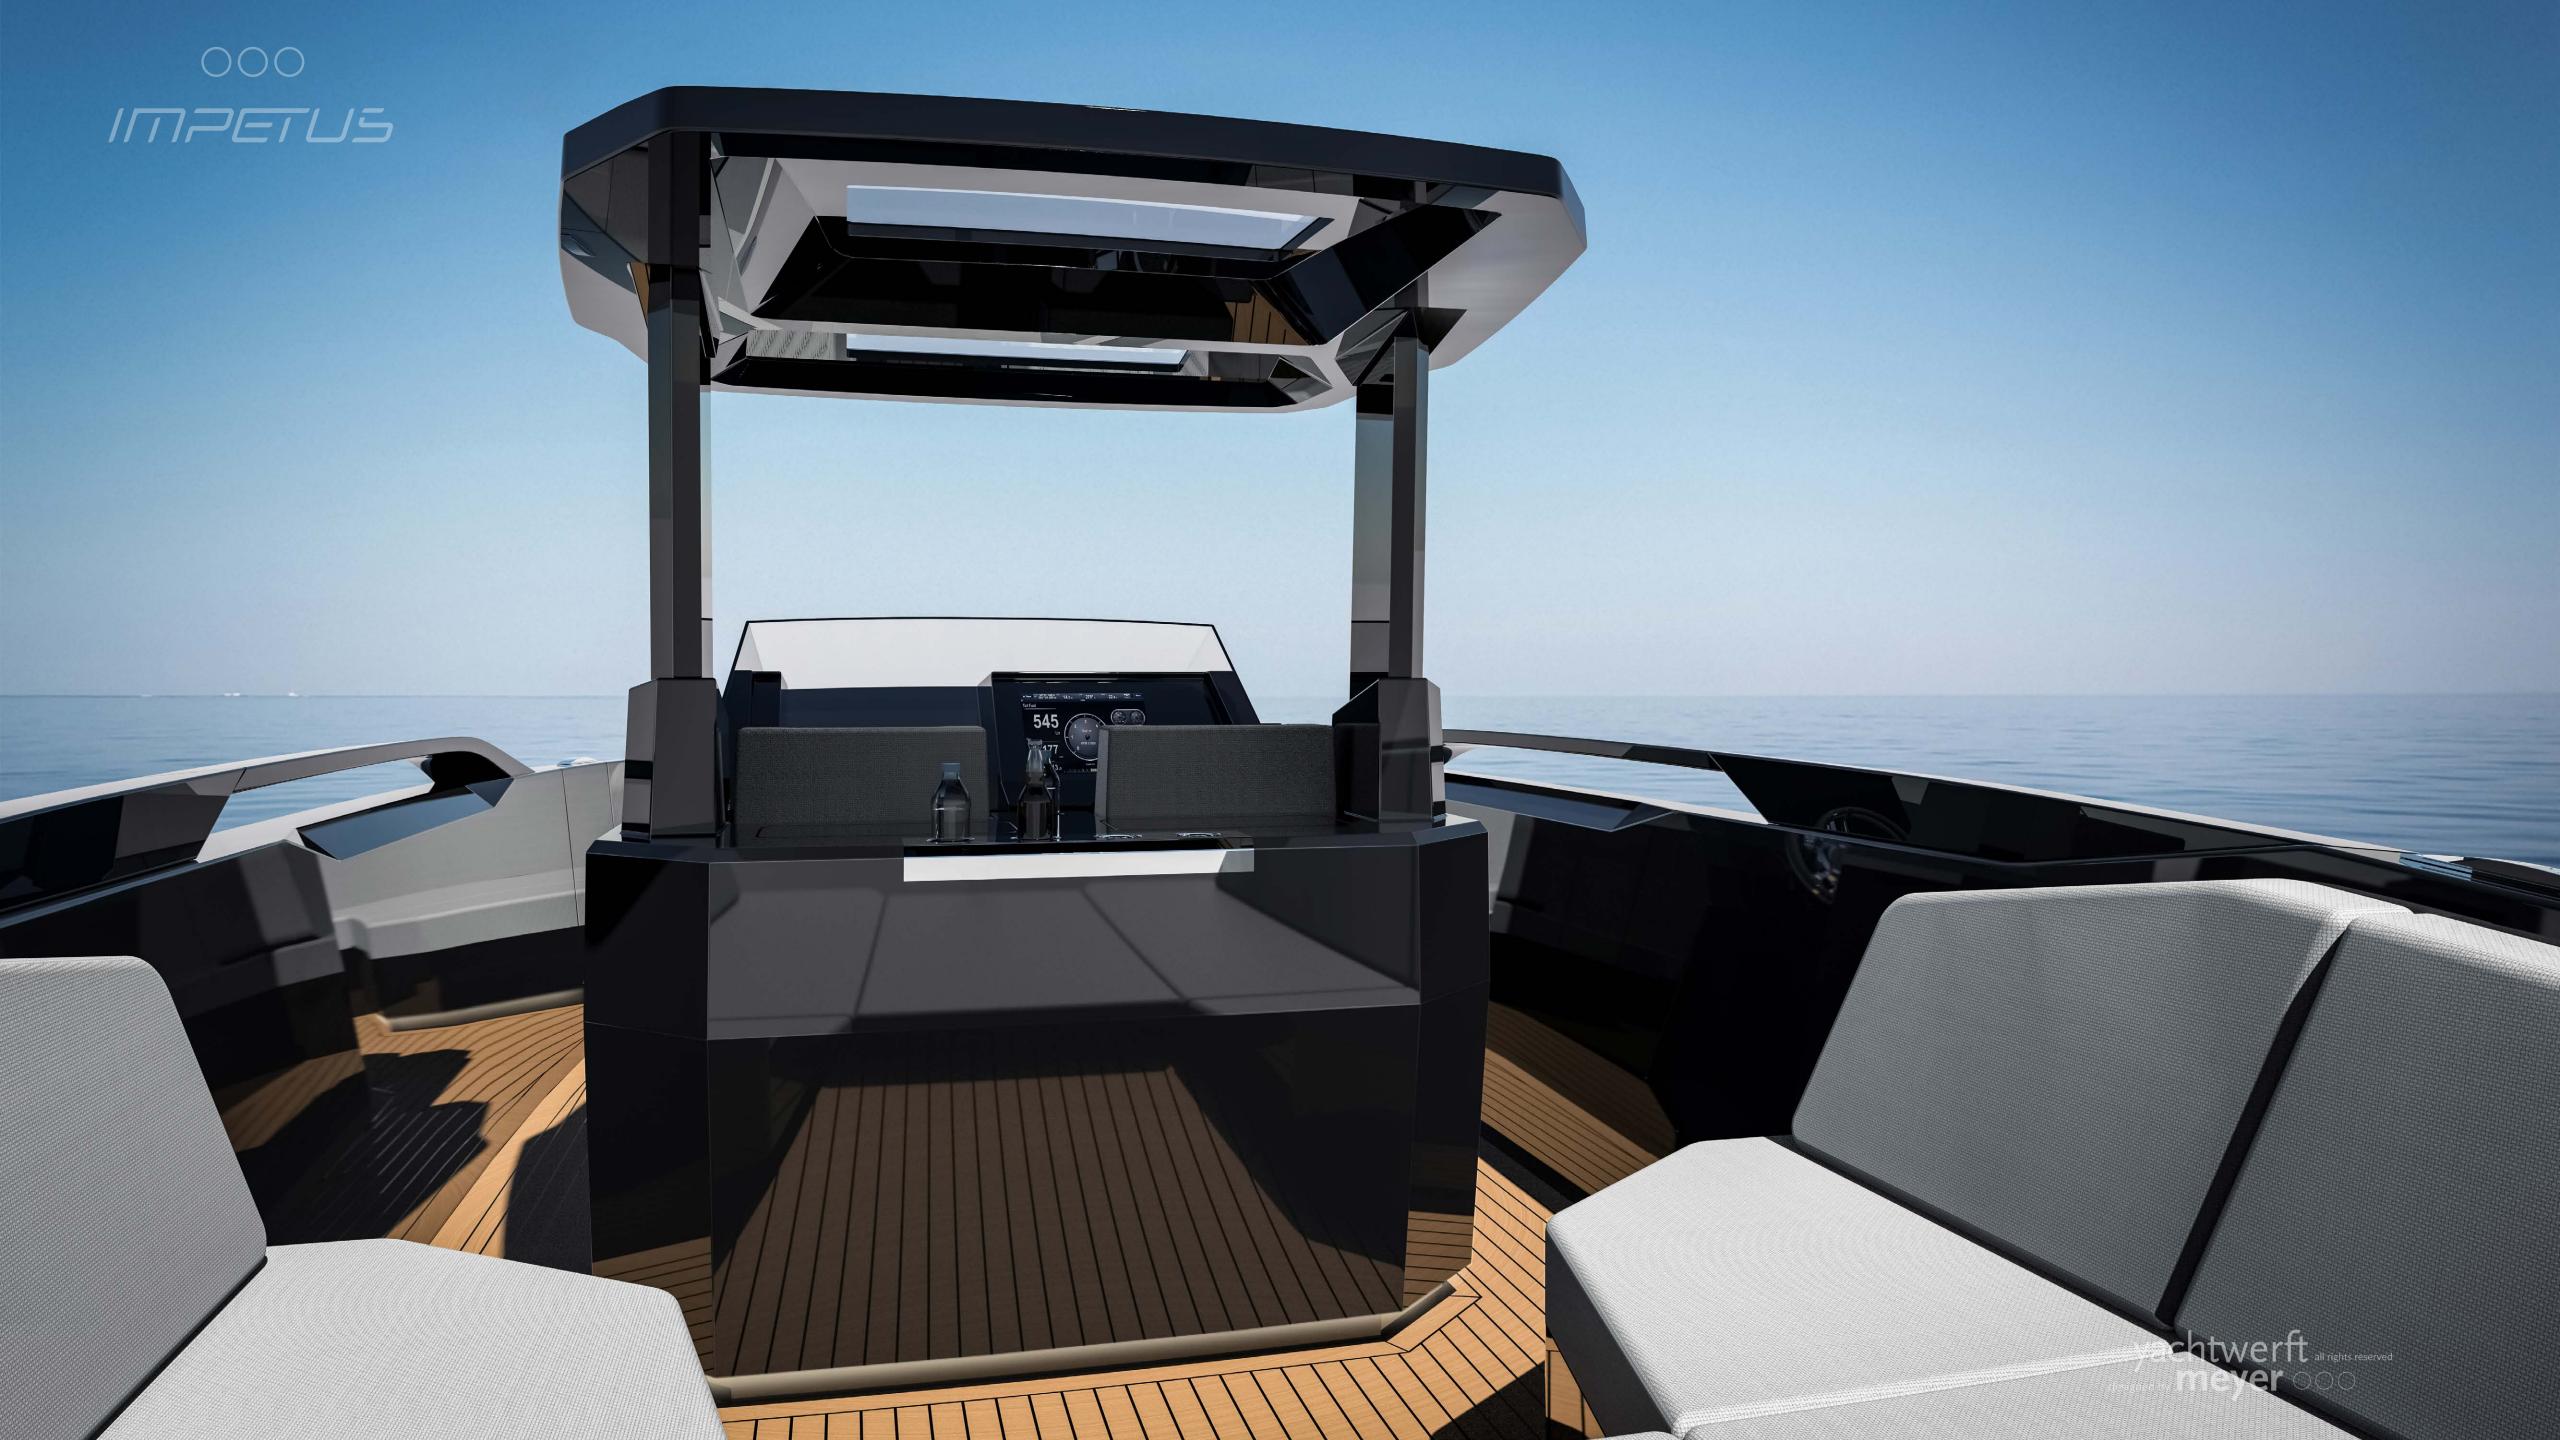

Z

\*various custom material and color options possible \*Electrical sun blinds shown

yachtwerft all rights reserved designed by meyer 000

Feel the energy, drive and dynamism of our new semi-custom line with this open version of the Impetus. Deep, comfortable seating forward is combined with a unique sunpad and bathing platform aft. With its ergonomic helm station, this is a boat that excites all the senses.