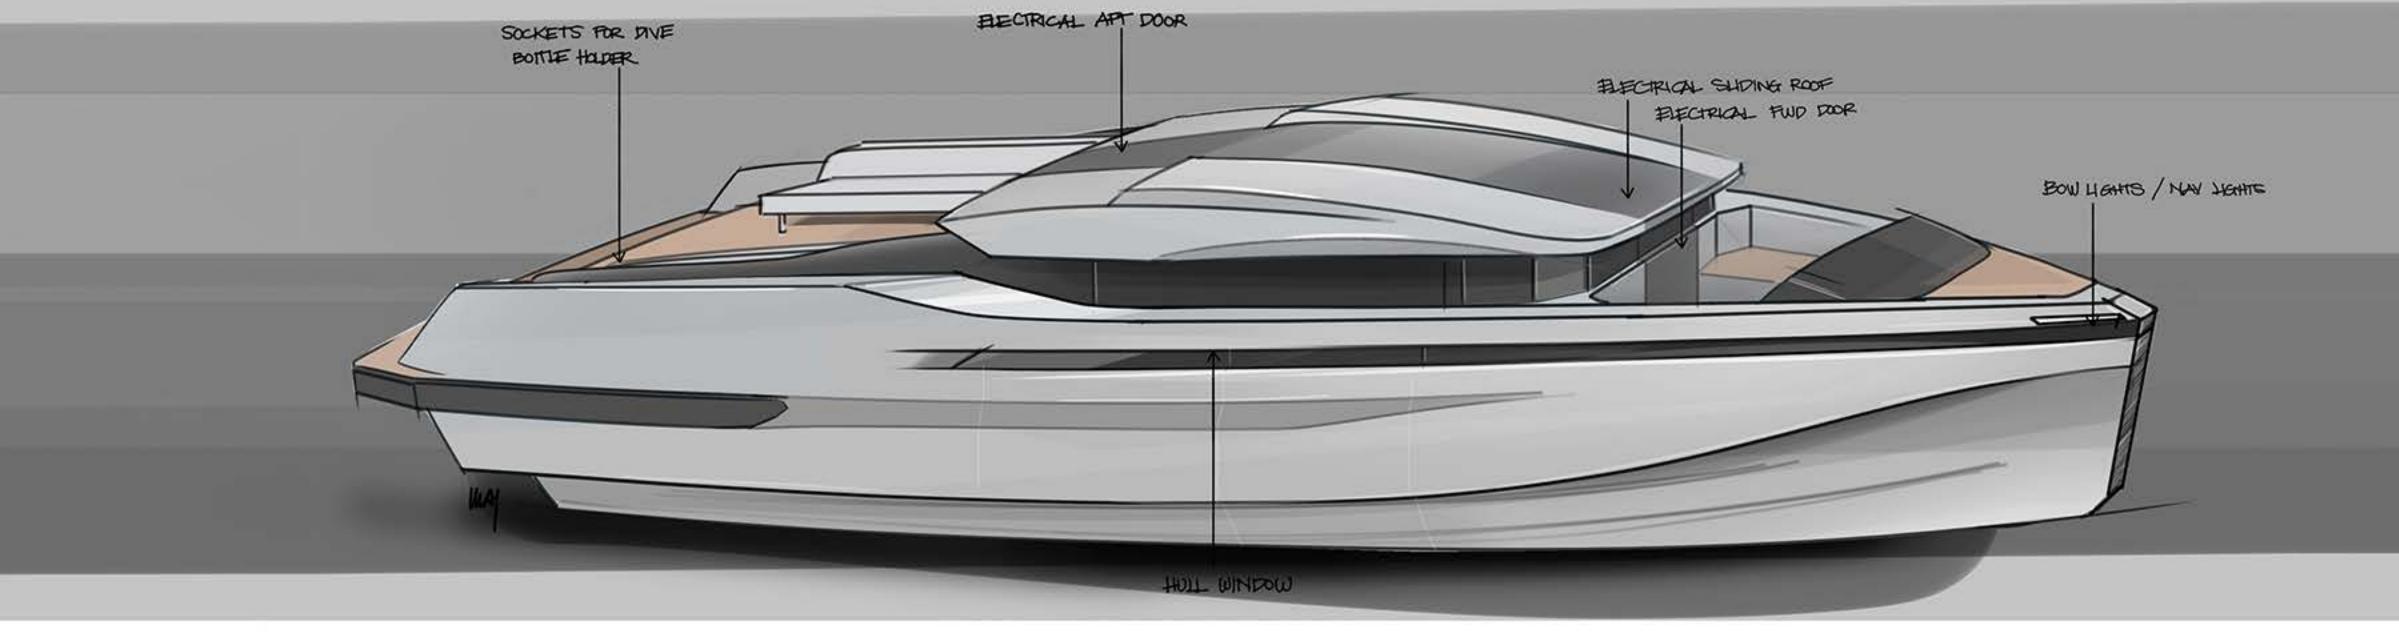

AFT DRIVE

0

Sharp lines and luxurious comfort characterise this slick-looking boat. The Impetus limo tender offers a high-tech opening glass roof, electric sun blinds, ergonomic seating in a range of formats, full AV and wine cooling. It is available in aft or forward helming versions. Truly outstanding design from every angle.

Even a quick glance at the new Impetus line is rewarded by the innovative details and many custom features.

Let yachtwerft meyer realise your wishes with a unique Impetus tender.