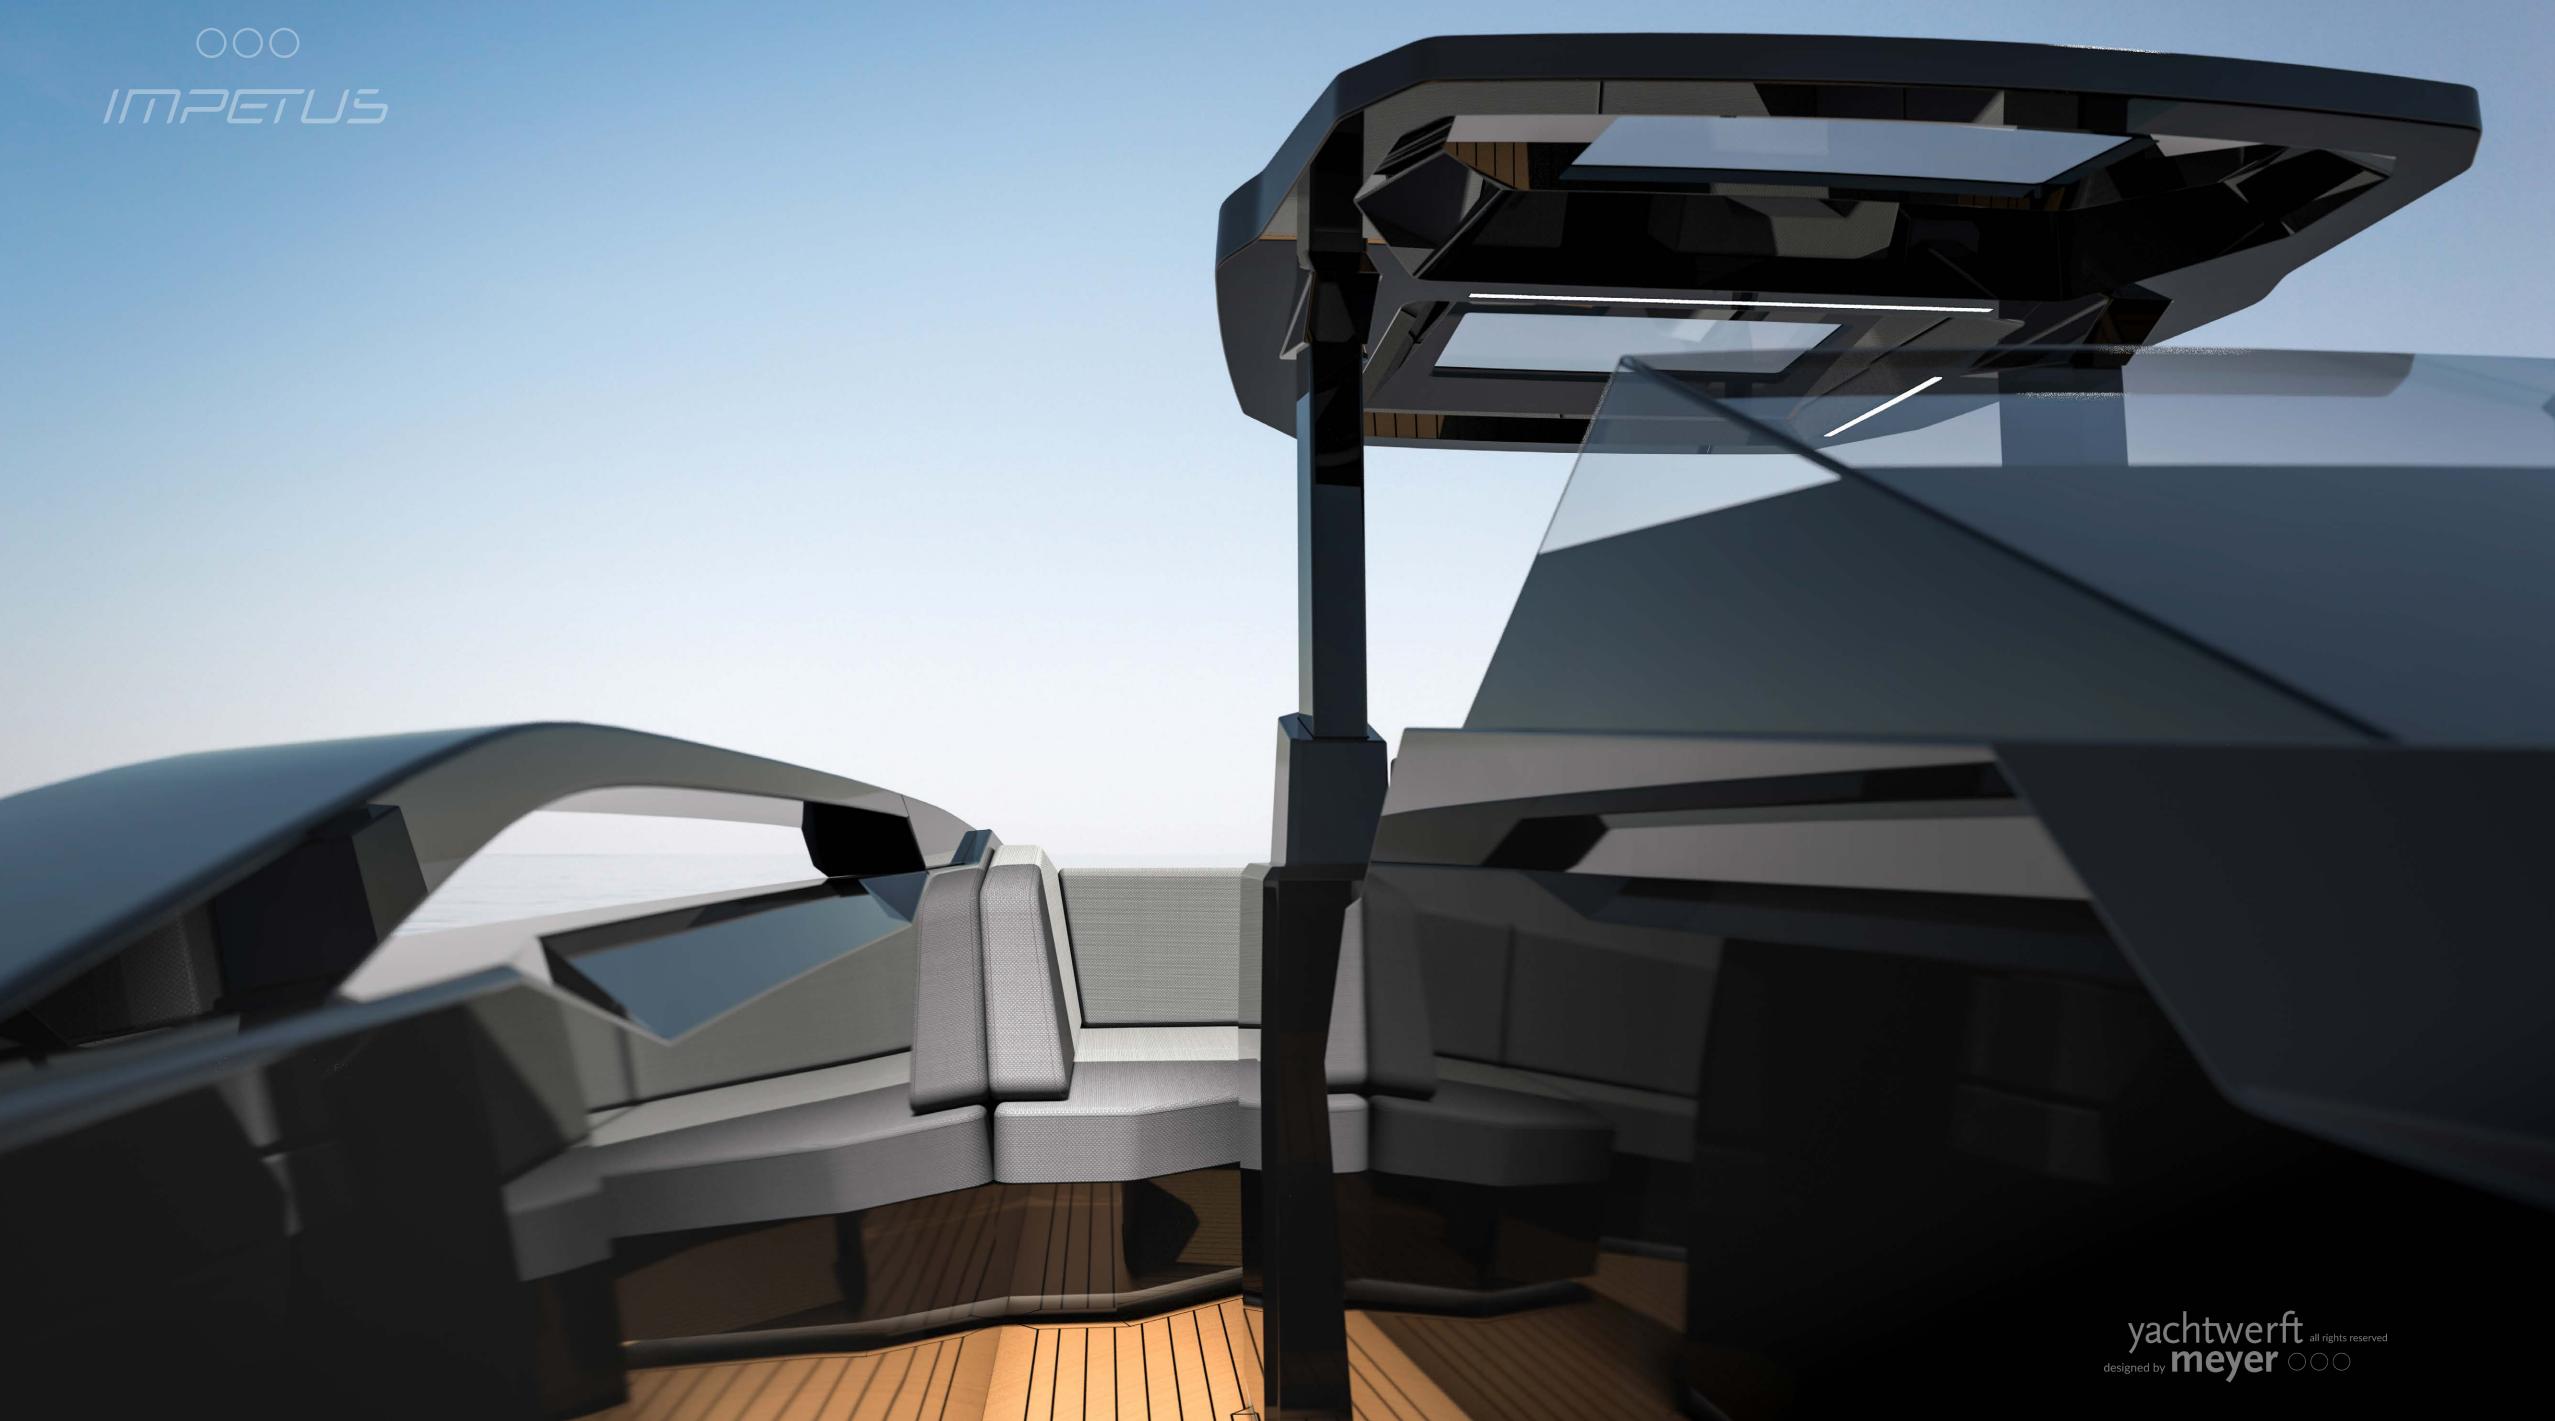

AFT DRIVE

0

Sharp lines and luxurious comfort characterise this slick-looking boat. The Impetus limo tender offers a high-tech opening glass roof, electric sun blinds, ergonomic seating in a range of formats, full AV and wine cooling. It is available in aft or forward helming versions. Truly outstanding design from every angle.

\*various custom material and color options possible \*Electrical sun blinds shown

 $\bigcirc$ 

000 IMPETUS

000

Z

\*various custom material and color options possible

yachtwerft all rights reserved esigned by meyer 000

000

Z

\*various custom material and color options possible \*Electrical sun blinds shown

yachtwerft all rights med by **meyer** 000

000

Z

\*various custom material and color options possible

000

Z

\*various custom material and color options possible \*Electrical sun blinds shown

yachtwerft all rights reserved designed by meyer 000

Feel the energy, drive and dynamism of our new semi-custom line with this open version of the Impetus. Deep, comfortable seating forward is combined with a unique sunpad and bathing platform aft. With its ergonomic helm station, this is a boat that excites all the senses.