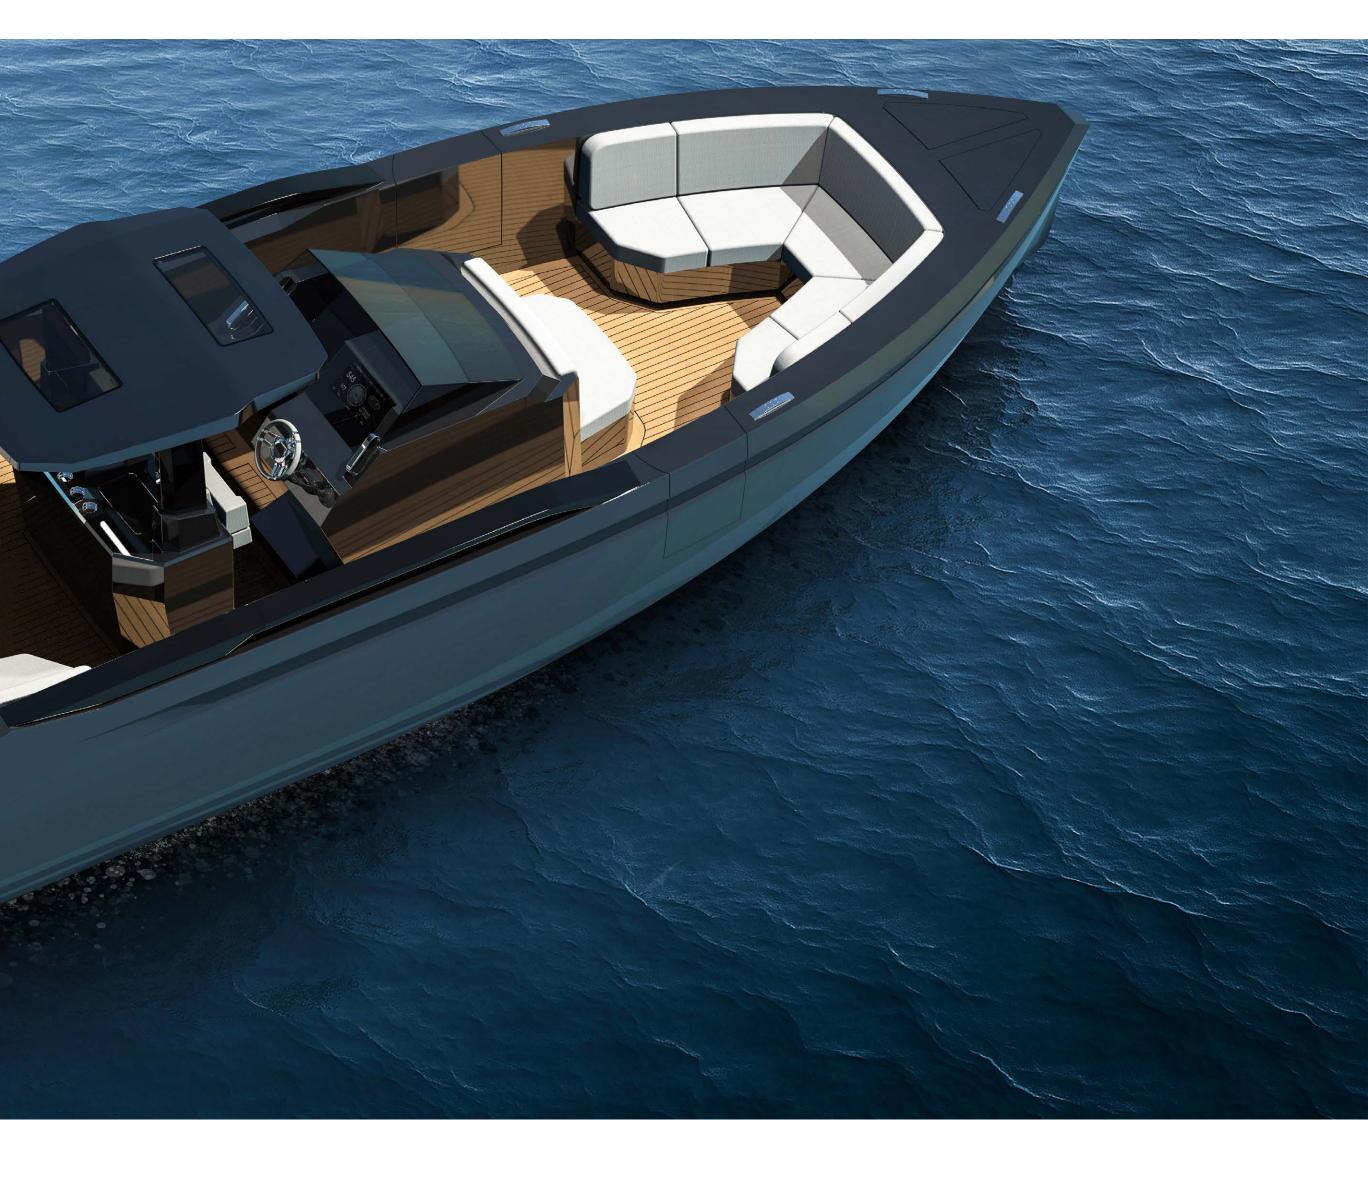

Z

\*various custom material and color options possible \*Electrical sun blinds shown

yachtwerft all rights reserved designed by meyer 000

Feel the energy, drive and dynamism of our new semi-custom line with this open version of the Impetus. Deep, comfortable seating forward is combined with a unique sunpad and bathing platform aft. With its ergonomic helm station, this is a boat that excites all the senses.